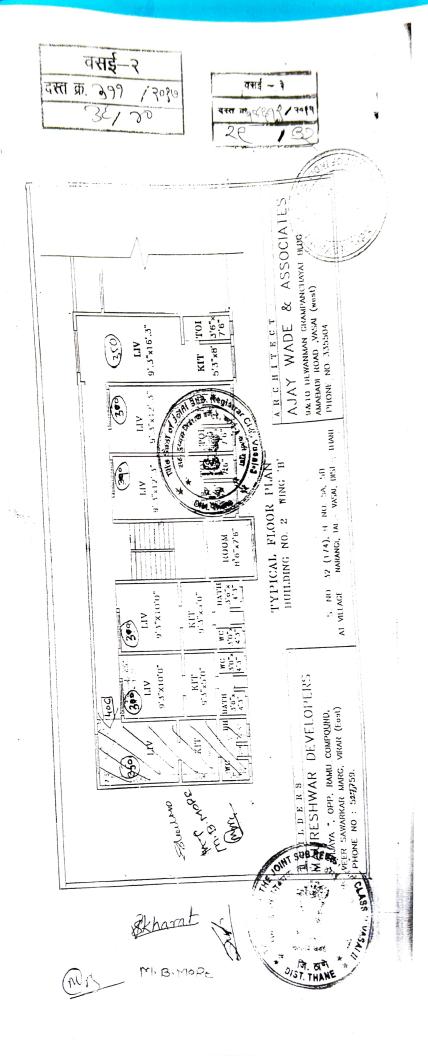

1350000

(3) वाजारभाव(भाडेपटटयाच्या वावतितपटटाकार आकारणी देतो की पटटेदार ते नमुद करावे)

(4) भू-मापन,पोटहिस्सा व घरक्रमांक (असल्यास)

1) पालिकेचे नाव: ठाणे इतर वर्णन :, इतर माहिती: , इतर माहिती: मांज नारींगी,स नं 174(जुना 32),हि नं 5ए,5बी,विभाग 7,मदनिका क्र 406,चौथा मजला,विंग वी,वि नं 2,टाईप बी,मयूर अपार्टमेंट,मयूर अपार्टमेंट को ऑ हौ मो लि,क्षेत्र 32.52 चौ मी सूपरविल्टअप( ( Survey Number: 174(जुना 32), हि नं 5ए,5वी; ))

### WHEREAS:-

- a) M/S. MAYURESHWAR DEVELOPERS, have constructed a building No. 2, of Type 'B', known as "MAYUR APARTMENT", constructed on N.A. Land bearing Survey No. 174 (Old Survey No. 32). Hissa No. 5A, 5B, lying being and situated at Village NARINGI, Tal. Vasai. Dist. Palghar, within the area of Sub-Registration of District Vasai.
- The city and Industrial Development Corporation (CIDCO) has granted the Development Permission to develop the said land vide its order No. CIDCO/VVSR/CC/BP-2846/E/1693, dated 25/02/2002 & also obtained requisites N. A. (Resi.) permission Vide its order No. Proposition (CIDCO) is attached with the said agreement.
- c) By an Agreement for sale dated 12th day of November 2012, registered in the office of Sub Registrar at Vasai 3 (Nallasopara), under document serial No.14612-2012, dated 12/11/2012, M/S. MAYURESHWAR DEVELOPERS, sold the Flat bearing No.406, on the Fourth Floor, in Wing 'B', admeasuring 350 Square Feet i.e. 32.52 Square Meters (Super

## CHEDULE OF THE PROPERTY

All that bearing No. 406, on the Fourth Floor, in Wing B' a casuring. Feet i.e. 32.52 Square Meters (Super Built up area) of the Building No. 2, of Type B', known as "MAYUR APARTMENT", in the Society known as "MAYUR APARTMENT" CO-OPERATIVE HOUSING SOCIETY LTD.", constructed on N.A. Land bearing Survey No. 174 (Old Survey No. 32). Hissa No. 5A, 5B, lying being and situated at Village NARINGI, Tal. Vasai, Dist. Palghar, within the area of Sub-Registration of District Vasai.

कार्ड - दिन: - देन नन्दर: BV-PM7573C

(2) भू-मापन, पोटहिस्सा व घरक्रमांक (असत्यास)

(1) सर्वे क्र.: 174/ जुना 32 हि नं 5 ए.5 वे वर्णना वेभाग क्र 5. मीजे नारिंगी, सबनेका क्र 406, बी वींग, चौथा मजला, बि नं 2. टाईंग वी, मयुर अपार्टनेंट, नारिगी, विरार पू