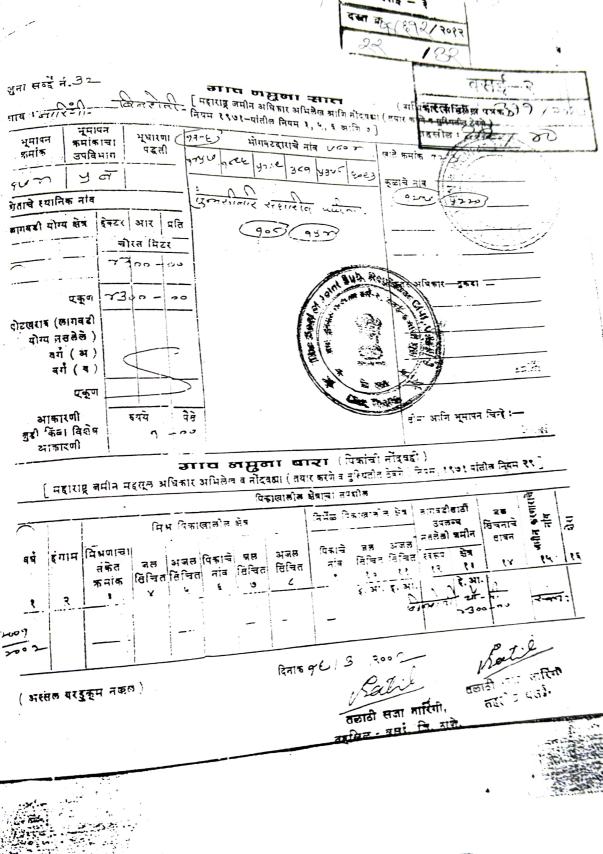

## गावाचे नाव: 1) नारींगी

(1)विलेखाचा प्रकार

करारनामा

1200000

1) 32.52 चौ.मीटर

मुल्यांकनाची आवर्

मुल्यांकन

(2)मोबदला

1350000

(3) वाजारभाव(भाडेपटटयाच्या वावतितपटटाकार आकारणी देतो की पटटेदार ते नमुद करावे)

(4) भू-मापन,पोटहिस्सा व घरक्रमांक (असल्यास)

1) पालिकेचे नाव: ठाणे इतर वर्णन :, इतर माहिती: , इतर माहिती: मांज नारींगी,स नं 174(जुना 32),हि नं 5ए,5बी,विभाग 7,मदनिका क्र 406,चौथा मजला,विंग वी,वि नं 2,टाईप बी,मयूर अपार्टमेंट,मयूर अपार्टमेंट को ऑ हौ मो लि,क्षेत्र 32.52 चौ मी सूपरविल्टअप( ( Survey Number: 174(जुना 32), हि नं 5ए,5वी; ))

(5) क्षेत्रफळ

(6)आकारणी किंवा जुडी देण्यात असेल

(7) दस्तऐवज करुन देणा-या/लिहन ठेवणा-या पक्षकाराचे नाव किंवा दिवाणी न्यायालयाचा हुकुमनामा किंवा आदेश

असल्याम प्रतिवादिचे नाव व पत्ता.

(8)दस्तऐवज करुन घेणा-या पक्षकाराचे व किंवा दिवाणी न्यायालयाचा हुकुमनामा किंवा आदेश असल्यास,प्रतिवादिचे नाव व पत्ता

(९) इस्तारेवज करन दिल्याचा दिनांक

(10)दस्त नोंदणी केल्याचा दिनांक (11)अनुक्रमांक,खंड व पृष्ठ

(12)वाजारभावाप्रमाणे मुद्रांक शुल्क (13)व्राजारभावाप्रमाणे नोंदणी शुल्क

(14)शेरा

मुल्यांकनामाठी विचारात घेतलेला तपशील:-