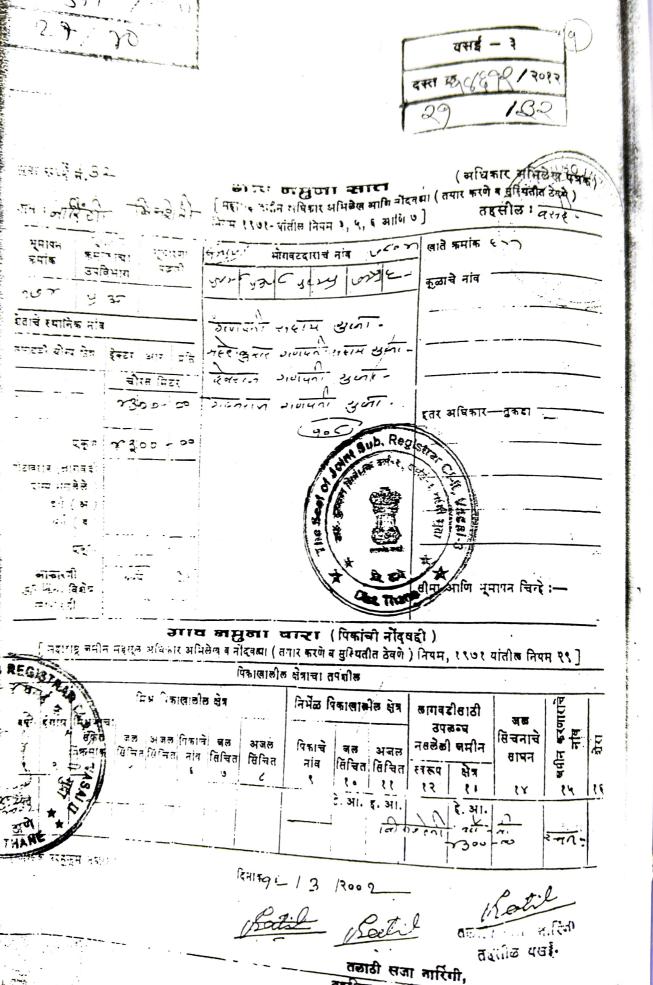

वस्त गोधवारा भाग-1

तगड्ड ( कर. तन्त क्रमांक: 311/2017

80/311 सोमवार 16 जानेवारी 2017 11:08 म.पू.

दस्त क्रमांक: वगड2 /311/2017

मीबदला. र 13,50,000/

याजार मृच्य ★, 12,00,000/

भग्नेले पृद्धांक शुल्क: रू.81,000/

र् नि. सह. र्. नि. वसइ2 गांचे कार्यालयात

अ. क्रं. 311 वर दि. 16-01-2017

रोजी 11:02 म.पू. वा. हजर केला.

det

दस्त हजर करणाऱ्याची महीः

पावती:419

पावती विनांक: 16/01/2017

सादरकरणाराचे नावः संदिष दुर्योधन खरात -

नोंदणी फी

≠ 13500.00

दस्त हाताळणी फी

F. 800.00

पृष्टांची संख्या: 40

<del>एकुण 143</del>00.00

सह दुर्यम निबंधक वसई क्र.-२ (क्सिर)

दस्ताचा प्रकार: करारनामा

Sub Registrar Yasal 2 सह दुर्यम निब्धक वसई क्र.—२ (क्रिस्)

मुद्रांक शुल्कः (एक) कोणत्याही महानगरपालिकेच्या हद्दीत किंवा स्थालगत असलेल्या कोणत्याही कटक क्षेत्राच्या हद्दीन किंवा उप-खंड (दोन) मध्ये नमूद न केलेल्या कोणत्याही नागरी क्षेत्रात

शिक्का क्रं. 1 16 / 01 / 2017 10 : 59 : 44 AM ची वेळ: (सादरीकरण)

शिक्का क्रं. 2 16 / 01 / 2017 11 : 03 : 45 AM ची वेळ: (फी)

दस्त ऐवज सोयज्ञ जोडलेले कागवपत्र कुळमुखत्यार पत्र व्यक्ती वरणा वर्णा वर्णा वर्णाम त्याची राहिल.