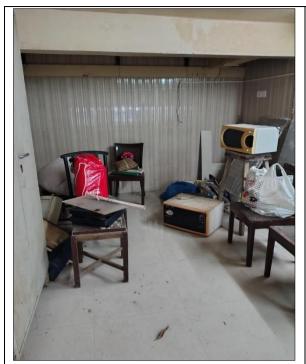

| 4. | Name of the owner(s) and his/their address(es) with Phone No. (Details of share of each owner in case of joint ownership) |   | Owned by –<br>Mr. Paresh Ranjit Kapadia                                                                                                                                                                                                                                                                                                                                                                                                                                                                  |
|----|---------------------------------------------------------------------------------------------------------------------------|---|----------------------------------------------------------------------------------------------------------------------------------------------------------------------------------------------------------------------------------------------------------------------------------------------------------------------------------------------------------------------------------------------------------------------------------------------------------------------------------------------------------|
| 5. | Brief description of the property                                                                                         | • | This Residential property is in the form of 2 BHK + 2 Toilets residential flat no. 10 on 2nd floor of the building situated in Upper Middle class locality in Residential area. It is situated at a distance of 1 to 1.2 Kms from Grant Road Railway Station. The area is well connected to all parts of Mumbai & Thane by good network of Roads & Railways.  The area is well developed & having basic infrastructure facilities & services like water supply, electricity, hospital/medical facilities |

| l.  | GENERAL                                                                                               |   |                                                                                                                                                                                   |
|-----|-------------------------------------------------------------------------------------------------------|---|-----------------------------------------------------------------------------------------------------------------------------------------------------------------------------------|
|     |                                                                                                       |   | Area of Garage= 187.43 ft <sup>2</sup> (As per Release Deed) & Built Up Area = 20.90 m <sup>2</sup> i.e. 225 ft <sup>2</sup> (As per Index II) which is considered for valuation. |
| 15. | Whether occupied by the owner/ Tenant? If occupied by tenant since how long? Rent received per month. | : | Vacant.                                                                                                                                                                           |