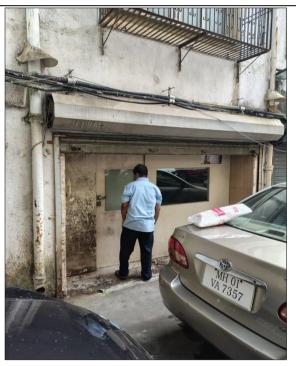

|    | GENERAL                                                                    |     |                                                                                                                                                                |
|----|----------------------------------------------------------------------------|-----|----------------------------------------------------------------------------------------------------------------------------------------------------------------|
| 1. | OLINERAL                                                                   |     | and telecommunication, sewage & storm water drainage system, street lighting, other public service etc                                                         |
| 6. | Location of the property                                                   |     |                                                                                                                                                                |
| a) | Plot No./ Survey No.                                                       | :   | C.S. No.618 of Malabar & Cumballa Hill Division                                                                                                                |
| b) | Door No./ Flat No.                                                         | • • | Flat No.10, 2 <sup>nd</sup> floor                                                                                                                              |
| c) | C. T.S. No./ Village                                                       | :   | C.S. No.618 of Malabar & Cumballa Hill<br>Division                                                                                                             |
| d) | Ward/Taluka                                                                | :   | Taluka Mumbai                                                                                                                                                  |
| e) | Mandal/District                                                            | :   | District Mumbai                                                                                                                                                |
| f) | Date of issue and validity of layout of approved map / plan                | ••  | Building Plan not provided                                                                                                                                     |
| g) | Approved map / plan issuing authority                                      | ••  |                                                                                                                                                                |
| h) | Whether genuineness or authenticity of approved map / plan is verified     | •   | Not applicable                                                                                                                                                 |
| i) | Any other comments by our empanelled valuers on authentic of approved plan | • • | Not applicable                                                                                                                                                 |
| 7. | Postal address of the property                                             | ••  | Flat No. 10, 2nd floor, Oomer<br>Co.op.Hsg.Soc.Ltd., India House No.1,<br>Kemp's Corner, August Kranti Marg,<br>Cumballa Hill, Pedder Road, Mumbai 400<br>026. |
|    | Nearby Landmark                                                            | •   | Opposite Om Chamber                                                                                                                                            |
|    | Longitude and latitude                                                     | :   | 18°57'52.2"N 72°48'25.4"E                                                                                                                                      |
|    | City/Town                                                                  |     | August Kranti Marg, Cumballa Hill, Pedder<br>Road, Mumbai 400 026.                                                                                             |
|    | Residential area  Commercial area  Industrial area                         | ·   | ≻It is a residential area.                                                                                                                                     |

| I.  | GENERAL                                                                                                                                              |   |                                                                                                                                                                                                                                                                                                                                                                                                                                                                  |                                                                                                                   |  |  |
|-----|------------------------------------------------------------------------------------------------------------------------------------------------------|---|------------------------------------------------------------------------------------------------------------------------------------------------------------------------------------------------------------------------------------------------------------------------------------------------------------------------------------------------------------------------------------------------------------------------------------------------------------------|-------------------------------------------------------------------------------------------------------------------|--|--|
| 8.  | Classification of the area                                                                                                                           |   |                                                                                                                                                                                                                                                                                                                                                                                                                                                                  |                                                                                                                   |  |  |
|     | i) High/Middle/Poor                                                                                                                                  | : | Middle Class.                                                                                                                                                                                                                                                                                                                                                                                                                                                    |                                                                                                                   |  |  |
|     | ii) Urban/Semi-<br>Urban/Rural                                                                                                                       | : | Urban                                                                                                                                                                                                                                                                                                                                                                                                                                                            | Urban                                                                                                             |  |  |
| 9.  | Coming under Corporation limit/ Village Panchayat/ Municipality                                                                                      | : | area falls unde                                                                                                                                                                                                                                                                                                                                                                                                                                                  | Village Malabar & Cumballa Hill Division/ The area falls under limits of Municipal Corporation of Greater Mumbai. |  |  |
| 10. | Whether covered under any State/Central Govt. enactments (e.g. Urban Land Ceiling Act) or notified under Agency area/ scheduled area/cantonment area | • | Within the Registrar District of Town Planning, MCGM                                                                                                                                                                                                                                                                                                                                                                                                             |                                                                                                                   |  |  |
| 11. | Boundaries of the property                                                                                                                           |   | (Actual)                                                                                                                                                                                                                                                                                                                                                                                                                                                         |                                                                                                                   |  |  |
|     | On or towards North                                                                                                                                  | : | Madhu Sagar                                                                                                                                                                                                                                                                                                                                                                                                                                                      |                                                                                                                   |  |  |
|     | On or towards South                                                                                                                                  | : | Road                                                                                                                                                                                                                                                                                                                                                                                                                                                             |                                                                                                                   |  |  |
|     | On or towards East                                                                                                                                   | : | India House No.2                                                                                                                                                                                                                                                                                                                                                                                                                                                 |                                                                                                                   |  |  |
|     | On or towards West                                                                                                                                   | : | Banoo Mansion                                                                                                                                                                                                                                                                                                                                                                                                                                                    |                                                                                                                   |  |  |
| 12. | Dimensions of the site                                                                                                                               | : | A                                                                                                                                                                                                                                                                                                                                                                                                                                                                | В                                                                                                                 |  |  |
|     |                                                                                                                                                      |   | As per the Deed                                                                                                                                                                                                                                                                                                                                                                                                                                                  | Actuals                                                                                                           |  |  |
|     | North                                                                                                                                                | : | Not Applicable                                                                                                                                                                                                                                                                                                                                                                                                                                                   | Madhu Sagar                                                                                                       |  |  |
|     | South                                                                                                                                                | : | Not Applicable                                                                                                                                                                                                                                                                                                                                                                                                                                                   | Road                                                                                                              |  |  |
|     | East                                                                                                                                                 | : | Not Applicable                                                                                                                                                                                                                                                                                                                                                                                                                                                   | India House No.2                                                                                                  |  |  |
|     | West                                                                                                                                                 | : | Not Applicable                                                                                                                                                                                                                                                                                                                                                                                                                                                   | Banoo Mansion                                                                                                     |  |  |
| 13. | Extent of the site                                                                                                                                   | : | Documented Carpet area of the flat = 839.06 ft <sup>2</sup> (As per Release Deed) & Built Up Area = 93.57 m <sup>2</sup> i.e 1007 ft <sup>2</sup> (As per Index II) & Carpet Area of Garage= 187.43 ft <sup>2</sup> (As per Release Deed) & Built Up Area = 20.90 m <sup>2</sup> i.e. 225 ft <sup>2</sup> (As per Index II) which is considered for valuation.  As per Physical measurement Carpet Area: 775 ft <sup>2</sup> & Balcony Area = 20 ft <sup>2</sup> |                                                                                                                   |  |  |
| 14. | Extent of the site considered for Valuation                                                                                                          | : | Documented Carporter (As per Release                                                                                                                                                                                                                                                                                                                                                                                                                             | et area of the flat = 839.06<br>Deed) & Built Up Area =<br>(As per Index II) & Carpet                             |  |  |