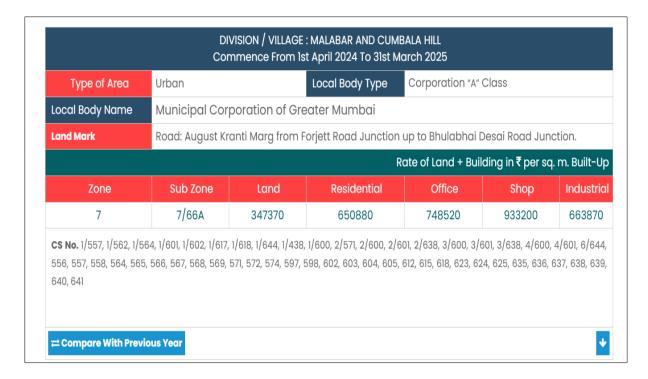

|    | GENERAL                                                                    |     |                                                                                                                                                                |
|----|----------------------------------------------------------------------------|-----|----------------------------------------------------------------------------------------------------------------------------------------------------------------|
| 1. | OLINERAL                                                                   |     | and telecommunication, sewage & storm water drainage system, street lighting, other public service etc                                                         |
| 6. | Location of the property                                                   |     |                                                                                                                                                                |
| a) | Plot No./ Survey No.                                                       | :   | C.S. No.618 of Malabar & Cumballa Hill Division                                                                                                                |
| b) | Door No./ Flat No.                                                         | • • | Flat No.10, 2 <sup>nd</sup> floor                                                                                                                              |
| c) | C. T.S. No./ Village                                                       | :   | C.S. No.618 of Malabar & Cumballa Hill<br>Division                                                                                                             |
| d) | Ward/Taluka                                                                | :   | Taluka Mumbai                                                                                                                                                  |
| e) | Mandal/District                                                            | :   | District Mumbai                                                                                                                                                |
| f) | Date of issue and validity of layout of approved map / plan                | ••  | Building Plan not provided                                                                                                                                     |
| g) | Approved map / plan issuing authority                                      | ••  |                                                                                                                                                                |
| h) | Whether genuineness or authenticity of approved map / plan is verified     | •   | Not applicable                                                                                                                                                 |
| i) | Any other comments by our empanelled valuers on authentic of approved plan | • • | Not applicable                                                                                                                                                 |
| 7. | Postal address of the property                                             | ••  | Flat No. 10, 2nd floor, Oomer<br>Co.op.Hsg.Soc.Ltd., India House No.1,<br>Kemp's Corner, August Kranti Marg,<br>Cumballa Hill, Pedder Road, Mumbai 400<br>026. |
|    | Nearby Landmark                                                            | •   | Opposite Om Chamber                                                                                                                                            |
|    | Longitude and latitude                                                     | :   | 18°57'52.2"N 72°48'25.4"E                                                                                                                                      |
|    | City/Town                                                                  |     | August Kranti Marg, Cumballa Hill, Pedder<br>Road, Mumbai 400 026.                                                                                             |
|    | Residential area  Commercial area  Industrial area                         | ·   | ≻It is a residential area.                                                                                                                                     |

| I.  | GENERAL                                                                                                                                              |   |                                                                                                                                                                                                                                                                                                                                                                                                                                                                  |                                                                                                                   |  |  |
|-----|------------------------------------------------------------------------------------------------------------------------------------------------------|---|------------------------------------------------------------------------------------------------------------------------------------------------------------------------------------------------------------------------------------------------------------------------------------------------------------------------------------------------------------------------------------------------------------------------------------------------------------------|-------------------------------------------------------------------------------------------------------------------|--|--|
| 8.  | Classification of the area                                                                                                                           |   |                                                                                                                                                                                                                                                                                                                                                                                                                                                                  |                                                                                                                   |  |  |
|     | i) High/Middle/Poor                                                                                                                                  | : | Middle Class.                                                                                                                                                                                                                                                                                                                                                                                                                                                    |                                                                                                                   |  |  |
|     | ii) Urban/Semi-<br>Urban/Rural                                                                                                                       | : | Urban                                                                                                                                                                                                                                                                                                                                                                                                                                                            | Urban                                                                                                             |  |  |
| 9.  | Coming under Corporation limit/ Village Panchayat/ Municipality                                                                                      | : | area falls unde                                                                                                                                                                                                                                                                                                                                                                                                                                                  | Village Malabar & Cumballa Hill Division/ The area falls under limits of Municipal Corporation of Greater Mumbai. |  |  |
| 10. | Whether covered under any State/Central Govt. enactments (e.g. Urban Land Ceiling Act) or notified under Agency area/ scheduled area/cantonment area | • | Within the Registrar District of Town Planning, MCGM                                                                                                                                                                                                                                                                                                                                                                                                             |                                                                                                                   |  |  |
| 11. | Boundaries of the property                                                                                                                           |   | (Actual)                                                                                                                                                                                                                                                                                                                                                                                                                                                         |                                                                                                                   |  |  |
|     | On or towards North                                                                                                                                  | : | Madhu Sagar                                                                                                                                                                                                                                                                                                                                                                                                                                                      |                                                                                                                   |  |  |
|     | On or towards South                                                                                                                                  | : | Road                                                                                                                                                                                                                                                                                                                                                                                                                                                             |                                                                                                                   |  |  |
|     | On or towards East                                                                                                                                   | : | India House No.2                                                                                                                                                                                                                                                                                                                                                                                                                                                 |                                                                                                                   |  |  |
|     | On or towards West                                                                                                                                   | : | Banoo Mansion                                                                                                                                                                                                                                                                                                                                                                                                                                                    |                                                                                                                   |  |  |
| 12. | Dimensions of the site                                                                                                                               | : | A                                                                                                                                                                                                                                                                                                                                                                                                                                                                | В                                                                                                                 |  |  |
|     |                                                                                                                                                      |   | As per the Deed                                                                                                                                                                                                                                                                                                                                                                                                                                                  | Actuals                                                                                                           |  |  |
|     | North                                                                                                                                                | : | Not Applicable                                                                                                                                                                                                                                                                                                                                                                                                                                                   | Madhu Sagar                                                                                                       |  |  |
|     | South                                                                                                                                                | : | Not Applicable                                                                                                                                                                                                                                                                                                                                                                                                                                                   | Road                                                                                                              |  |  |
|     | East                                                                                                                                                 | : | Not Applicable                                                                                                                                                                                                                                                                                                                                                                                                                                                   | India House No.2                                                                                                  |  |  |
|     | West                                                                                                                                                 | : | Not Applicable                                                                                                                                                                                                                                                                                                                                                                                                                                                   | Banoo Mansion                                                                                                     |  |  |
| 13. | Extent of the site                                                                                                                                   | : | Documented Carpet area of the flat = 839.06 ft <sup>2</sup> (As per Release Deed) & Built Up Area = 93.57 m <sup>2</sup> i.e 1007 ft <sup>2</sup> (As per Index II) & Carpet Area of Garage= 187.43 ft <sup>2</sup> (As per Release Deed) & Built Up Area = 20.90 m <sup>2</sup> i.e. 225 ft <sup>2</sup> (As per Index II) which is considered for valuation.  As per Physical measurement Carpet Area: 775 ft <sup>2</sup> & Balcony Area = 20 ft <sup>2</sup> |                                                                                                                   |  |  |
| 14. | Extent of the site considered for Valuation                                                                                                          | : | Documented Carporter (As per Release                                                                                                                                                                                                                                                                                                                                                                                                                             | et area of the flat = 839.06<br>Deed) & Built Up Area =<br>(As per Index II) & Carpet                             |  |  |