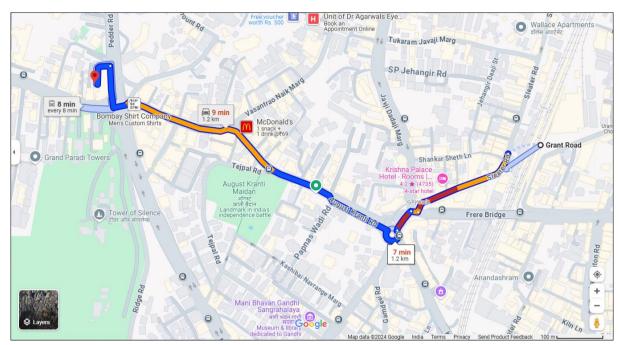

|    | GENERAL                                                                    |     |                                                                                                                                                                |
|----|----------------------------------------------------------------------------|-----|----------------------------------------------------------------------------------------------------------------------------------------------------------------|
| 1. | OLINERAL                                                                   |     | and telecommunication, sewage & storm water drainage system, street lighting, other public service etc                                                         |
| 6. | Location of the property                                                   |     |                                                                                                                                                                |
| a) | Plot No./ Survey No.                                                       | :   | C.S. No.618 of Malabar & Cumballa Hill Division                                                                                                                |
| b) | Door No./ Flat No.                                                         | • • | Flat No.10, 2 <sup>nd</sup> floor                                                                                                                              |
| c) | C. T.S. No./ Village                                                       | :   | C.S. No.618 of Malabar & Cumballa Hill<br>Division                                                                                                             |
| d) | Ward/Taluka                                                                | :   | Taluka Mumbai                                                                                                                                                  |
| e) | Mandal/District                                                            | :   | District Mumbai                                                                                                                                                |
| f) | Date of issue and validity of layout of approved map / plan                | ••  | Building Plan not provided                                                                                                                                     |
| g) | Approved map / plan issuing authority                                      | ••  |                                                                                                                                                                |
| h) | Whether genuineness or authenticity of approved map / plan is verified     | •   | Not applicable                                                                                                                                                 |
| i) | Any other comments by our empanelled valuers on authentic of approved plan | • • | Not applicable                                                                                                                                                 |
| 7. | Postal address of the property                                             | ••  | Flat No. 10, 2nd floor, Oomer<br>Co.op.Hsg.Soc.Ltd., India House No.1,<br>Kemp's Corner, August Kranti Marg,<br>Cumballa Hill, Pedder Road, Mumbai 400<br>026. |
|    | Nearby Landmark                                                            | •   | Opposite Om Chamber                                                                                                                                            |
|    | Longitude and latitude                                                     | :   | 18°57'52.2"N 72°48'25.4"E                                                                                                                                      |
|    | City/Town                                                                  |     | August Kranti Marg, Cumballa Hill, Pedder<br>Road, Mumbai 400 026.                                                                                             |
|    | Residential area  Commercial area  Industrial area                         | ·   | ≻It is a residential area.                                                                                                                                     |