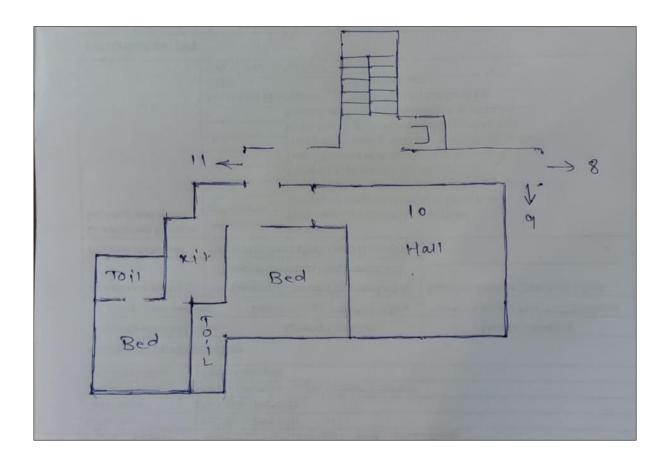

| 4. | Name of the owner(s) and his/their address(es) with Phone No. (Details of share of each owner in case of joint ownership) |   | Owned by –<br>Mr. Paresh Ranjit Kapadia                                                                                                                                                                                                                                                                                                                                                                                                                                                                  |
|----|---------------------------------------------------------------------------------------------------------------------------|---|----------------------------------------------------------------------------------------------------------------------------------------------------------------------------------------------------------------------------------------------------------------------------------------------------------------------------------------------------------------------------------------------------------------------------------------------------------------------------------------------------------|
| 5. | Brief description of the property                                                                                         | • | This Residential property is in the form of 2 BHK + 2 Toilets residential flat no. 10 on 2nd floor of the building situated in Upper Middle class locality in Residential area. It is situated at a distance of 1 to 1.2 Kms from Grant Road Railway Station. The area is well connected to all parts of Mumbai & Thane by good network of Roads & Railways.  The area is well developed & having basic infrastructure facilities & services like water supply, electricity, hospital/medical facilities |

| I.  | GENERAL                                                                                                                                              |   |                                                                                                                                                                                                                                                                                                                                                                                                                                                                  |                                                                                                                   |  |  |
|-----|------------------------------------------------------------------------------------------------------------------------------------------------------|---|------------------------------------------------------------------------------------------------------------------------------------------------------------------------------------------------------------------------------------------------------------------------------------------------------------------------------------------------------------------------------------------------------------------------------------------------------------------|-------------------------------------------------------------------------------------------------------------------|--|--|
| 8.  | Classification of the area                                                                                                                           |   |                                                                                                                                                                                                                                                                                                                                                                                                                                                                  |                                                                                                                   |  |  |
|     | i) High/Middle/Poor                                                                                                                                  | : | Middle Class.                                                                                                                                                                                                                                                                                                                                                                                                                                                    |                                                                                                                   |  |  |
|     | ii) Urban/Semi-<br>Urban/Rural                                                                                                                       | : | Urban                                                                                                                                                                                                                                                                                                                                                                                                                                                            | Urban                                                                                                             |  |  |
| 9.  | Coming under Corporation limit/ Village Panchayat/ Municipality                                                                                      | : | area falls unde                                                                                                                                                                                                                                                                                                                                                                                                                                                  | Village Malabar & Cumballa Hill Division/ The area falls under limits of Municipal Corporation of Greater Mumbai. |  |  |
| 10. | Whether covered under any State/Central Govt. enactments (e.g. Urban Land Ceiling Act) or notified under Agency area/ scheduled area/cantonment area | • | Within the Registrar District of Town Planning, MCGM                                                                                                                                                                                                                                                                                                                                                                                                             |                                                                                                                   |  |  |
| 11. | Boundaries of the property                                                                                                                           |   | (Actual)                                                                                                                                                                                                                                                                                                                                                                                                                                                         |                                                                                                                   |  |  |
|     | On or towards North                                                                                                                                  | : | Madhu Sagar                                                                                                                                                                                                                                                                                                                                                                                                                                                      |                                                                                                                   |  |  |
|     | On or towards South                                                                                                                                  | : | Road                                                                                                                                                                                                                                                                                                                                                                                                                                                             |                                                                                                                   |  |  |
|     | On or towards East                                                                                                                                   | : | India House No.2                                                                                                                                                                                                                                                                                                                                                                                                                                                 |                                                                                                                   |  |  |
|     | On or towards West                                                                                                                                   | : | Banoo Mansion                                                                                                                                                                                                                                                                                                                                                                                                                                                    |                                                                                                                   |  |  |
| 12. | Dimensions of the site                                                                                                                               | : | A                                                                                                                                                                                                                                                                                                                                                                                                                                                                | В                                                                                                                 |  |  |
|     |                                                                                                                                                      |   | As per the Deed                                                                                                                                                                                                                                                                                                                                                                                                                                                  | Actuals                                                                                                           |  |  |
|     | North                                                                                                                                                | : | Not Applicable                                                                                                                                                                                                                                                                                                                                                                                                                                                   | Madhu Sagar                                                                                                       |  |  |
|     | South                                                                                                                                                | : | Not Applicable                                                                                                                                                                                                                                                                                                                                                                                                                                                   | Road                                                                                                              |  |  |
|     | East                                                                                                                                                 | : | Not Applicable                                                                                                                                                                                                                                                                                                                                                                                                                                                   | India House No.2                                                                                                  |  |  |
|     | West                                                                                                                                                 | : | Not Applicable                                                                                                                                                                                                                                                                                                                                                                                                                                                   | Banoo Mansion                                                                                                     |  |  |
| 13. | Extent of the site                                                                                                                                   | : | Documented Carpet area of the flat = 839.06 ft <sup>2</sup> (As per Release Deed) & Built Up Area = 93.57 m <sup>2</sup> i.e 1007 ft <sup>2</sup> (As per Index II) & Carpet Area of Garage= 187.43 ft <sup>2</sup> (As per Release Deed) & Built Up Area = 20.90 m <sup>2</sup> i.e. 225 ft <sup>2</sup> (As per Index II) which is considered for valuation.  As per Physical measurement Carpet Area: 775 ft <sup>2</sup> & Balcony Area = 20 ft <sup>2</sup> |                                                                                                                   |  |  |
| 14. | Extent of the site considered for Valuation                                                                                                          | : | Documented Carporter (As per Release                                                                                                                                                                                                                                                                                                                                                                                                                             | et area of the flat = 839.06<br>Deed) & Built Up Area =<br>(As per Index II) & Carpet                             |  |  |