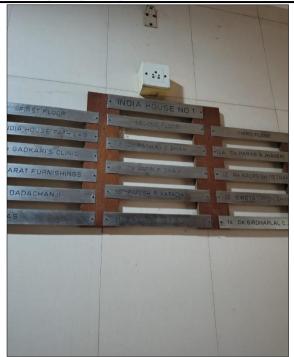

## Valuation Report of the Immovable Property

Details of the property under consideration:

Name of Owner: Mr. Paresh Ranjit Kapadia

Flat No. 10, 2<sup>nd</sup> floor, Oomer Co.op.Hsg.Soc.Ltd., India House No.1, Kemp's Corner, August Kranti Marg, Cumballa Hill, Pedder Road, Mumbai 400 026.

|    | GENERAL                                                                    |     |                                                                                                                                                                |
|----|----------------------------------------------------------------------------|-----|----------------------------------------------------------------------------------------------------------------------------------------------------------------|
| 1. | OLINERAL                                                                   |     | and telecommunication, sewage & storm water drainage system, street lighting, other public service etc                                                         |
| 6. | Location of the property                                                   |     |                                                                                                                                                                |
| a) | Plot No./ Survey No.                                                       | :   | C.S. No.618 of Malabar & Cumballa Hill Division                                                                                                                |
| b) | Door No./ Flat No.                                                         | • • | Flat No.10, 2 <sup>nd</sup> floor                                                                                                                              |
| c) | C. T.S. No./ Village                                                       | :   | C.S. No.618 of Malabar & Cumballa Hill<br>Division                                                                                                             |
| d) | Ward/Taluka                                                                | :   | Taluka Mumbai                                                                                                                                                  |
| e) | Mandal/District                                                            | :   | District Mumbai                                                                                                                                                |
| f) | Date of issue and validity of layout of approved map / plan                | ••  | Building Plan not provided                                                                                                                                     |
| g) | Approved map / plan issuing authority                                      | ••  |                                                                                                                                                                |
| h) | Whether genuineness or authenticity of approved map / plan is verified     | •   | Not applicable                                                                                                                                                 |
| i) | Any other comments by our empanelled valuers on authentic of approved plan | • • | Not applicable                                                                                                                                                 |
| 7. | Postal address of the property                                             | ••  | Flat No. 10, 2nd floor, Oomer<br>Co.op.Hsg.Soc.Ltd., India House No.1,<br>Kemp's Corner, August Kranti Marg,<br>Cumballa Hill, Pedder Road, Mumbai 400<br>026. |
|    | Nearby Landmark                                                            | •   | Opposite Om Chamber                                                                                                                                            |
|    | Longitude and latitude                                                     | :   | 18°57'52.2"N 72°48'25.4"E                                                                                                                                      |
|    | City/Town                                                                  |     | August Kranti Marg, Cumballa Hill, Pedder<br>Road, Mumbai 400 026.                                                                                             |
|    | Residential area  Commercial area  Industrial area                         | ·   | ≻It is a residential area.                                                                                                                                     |