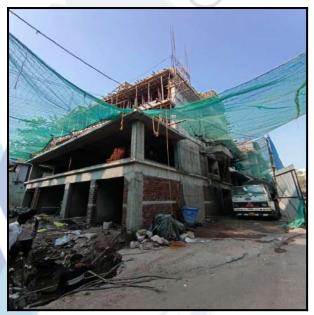

|
| Likely rental values in future                                                                                                                                                                                            | 50,000/- (Expected rental income per month after completion of construction works with fully furnished) |
| Any likely income it may generate                                                                                                                                                                                         | Rental Income                                                                                           |





# **Actual Site Photographs**













# **Route Map of the property**



Note: Red Place mark shows the exact location of the property



Longitude Latitude: 19°7'16.6"N 72°50'52.7"E

Note: The Blue line shows the route to site distance from nearest Railway Station (Andheri - 290 Mtrs. ).



Valuers & Appraisers

Architects & 
MACHINESS (1)

Chartered Engineers (1)

Lender's Engineer

MH2010 PVLD

# **Ready Reckoner Rate**



| Stamp Duty Ready Reckoner Market Value Rate for Flat                      | 166280      |          |           |         |
|---------------------------------------------------------------------------|-------------|----------|-----------|---------|
| Increase by 5% on Flat Located on 9 <sup>th</sup> Floor                   | 8314        |          |           |         |
| Stamp Duty Ready Reckoner M