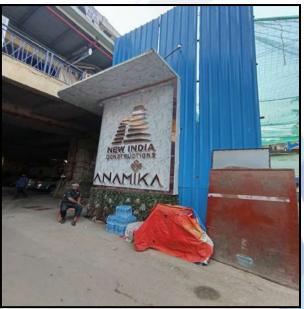

|
| Likely rental values in future                                                                                                                                                                                            | 50,000/- (Expected rental income per month after completion of construction works with fully furnished) |
| Any likely income it may generate                                                                                                                                                                                         | Rental Income                                                                                           |





# **Actual Site Photographs**













# **Route Map of the property**



Note: Red Place mark shows the exact location of the property



Longitude Latitude: 19°7'16.6"N 72°50'52.7"E

Note: The Blue line shows the route to site distance from nearest Railway Station (Andheri - 290 Mtrs. ).



Valuers & Appraisers

Architects & 
MACHINESS (1)

Chartered Engineers (1)

Lender's Engineer

MH2010 PVLD

# **Ready Reckoner Rate**



| Stamp Duty Ready Reckoner Market Value Rate for Flat                      | 166280      |          |           |         |
|---------------------------------------------------------------------------|-------------|----------|-----------|---------|
| Increase by 5% on Flat Located on 9 <sup>th</sup> Floor                   | 8314        |          |           |         |
| Stamp Duty Ready Reckoner