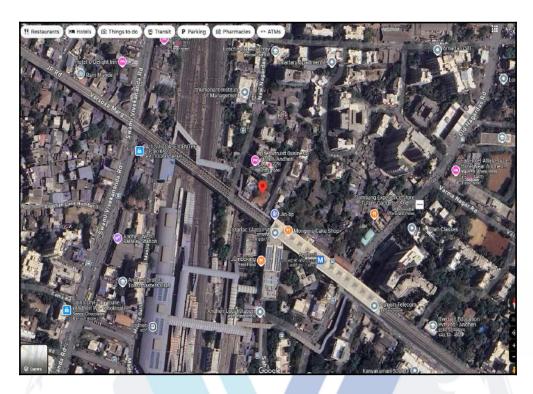

Boundaries of the property

North : Shri Modh Vanik Seva Samaj Hall

South : Road

East : Ghaswala Compound

West : Raja Market

Considering various parameters recorded, existing economic scenario, and the information that is available with reference to the development of neighbourhood and method selected for valuation, we are of the opinion that, the property premises can be assessed for this particular purpose at ₹ 1,88,70,000.00 (Rupees One Crore Eighty Eight Lakh Seventy Thousand Only) After completion of construction works. As per Site Inspection 20% Construction Work is Completed.

# **Route Map of the property**

Note: Red Place mark shows the exact location of the property

Longitude Latitude: 19°7'16.6"N 72°50'52.7"E

Note: The Blue line shows the route to site distance from nearest Railway Station (Andheri - 290 Mtrs. ).