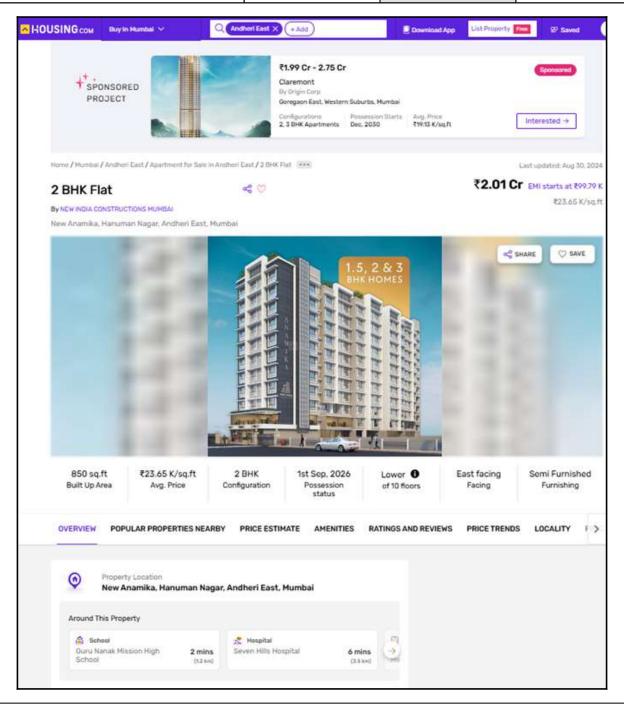

# **Price Indicators**

| Property         | Flat        |             |            |  |
|------------------|-------------|-------------|------------|--|
| Source           | Housing.Com | Housing.Com |            |  |
| Floor            | -           | -           |            |  |
|                  | Carpet      | Built Up    | Saleable   |  |
| Area             | 772.73      | 850.00      | 1,020.00   |  |
| Percentage       | -           | 10%         | 20%        |  |
| Rate Per Sq. Ft. | ₹26,012.00  | ₹23,647.00  | ₹19,706.00 |  |

# **Price Indicators**

| Property         | Flat        |             |            |  |
|------------------|-------------|-------------|------------|--|
| Source           | Housing.Com | Housing.Com |            |  |
| Floor            | -           |             |            |  |
|                  | Carpet      | Built Up    | Saleable   |  |
| Area             | 969.00      | 1,065.90    | 1,279.08   |  |
| Percentage       | -           | 10%         | 20%        |  |
| Rate Per Sq. Ft. | ₹26,109.00  | ₹23,736.00  | ₹19,780.00 |  |