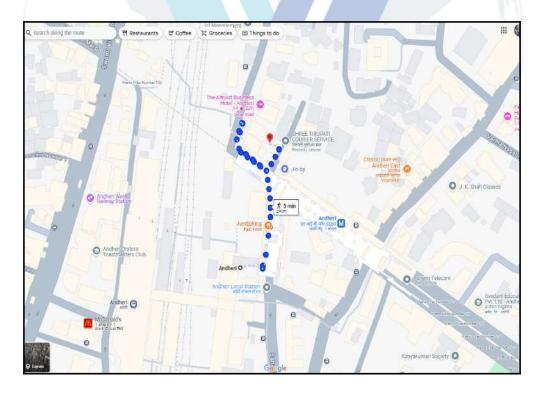

# **Route Map of the property**

Note: Red Place mark shows the exact location of the property

Longitude Latitude: 19°7'16.6"N 72°50'52.7"E

Note: The Blue line shows the route to site distance from nearest Railway Station (Andheri - 290 Mtrs. ).