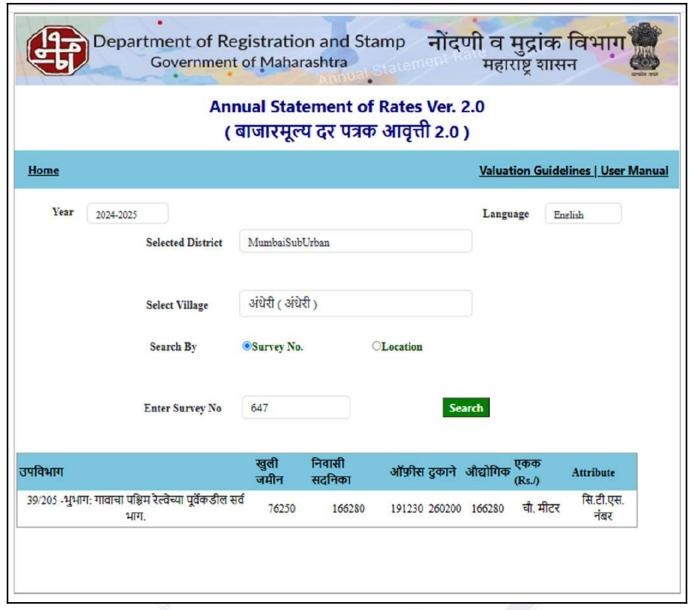

# **Ready Reckoner Rate**

| Stamp Duty Ready Reckoner Market Value Rate for Flat                      | 166280      |          |           |         |
|---------------------------------------------------------------------------|-------------|----------|-----------|---------|
| Increase by 5% on Flat Located on 9 <sup>th</sup> Floor                   | 8314        |          |           |         |
| Stamp Duty Ready Reckoner Market Value Rate (After Increase/Decrease) (A) | 1,74,594.00 | Sq. Mtr. | 16,220.00 | Sq. Ft. |
| Stamp Duty Ready Reckoner Market value Rate for Land (B)                  | 76250       |          |           |         |
| The difference between land rate and building rate(A-B=C)                 | 98,344.00   |          |           |         |
| Percentage after Depreciation as per table(D)                             | 100%        |          |           |         |
| Rate to be adopted after considering depreciation [B + (C X D)]           | 1,74,594.00 | Sq. Mtr. | 16,220.00 | Sq. Ft. |