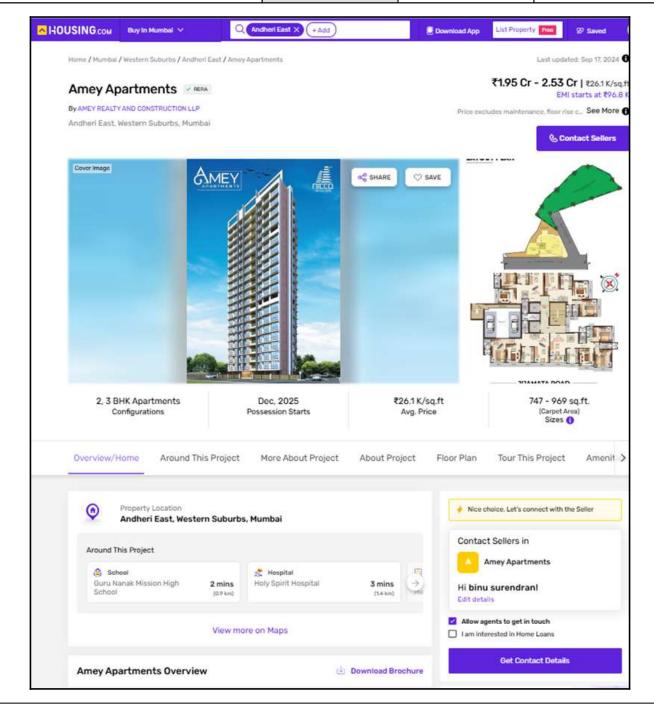

# **Price Indicators**

| Property         | Flat        |             |            |  |
|------------------|-------------|-------------|------------|--|
| Source           | Housing.Com | Housing.Com |            |  |
| Floor            | -           | -           |            |  |
|                  | Carpet      | Built Up    | Saleable   |  |
| Area             | 772.73      | 850.00      | 1,020.00   |  |
| Percentage       | -           | 10%         | 20%        |  |
| Rate Per Sq. Ft. | ₹26,012.00  | ₹23,647.00  | ₹19,706.00 |  |