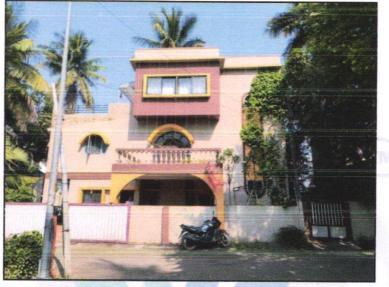

## **Valuation Report of the Immovable Property**

Details of the property under consideration:

Name of Owner: Smt. Tarabai Madhukar Patole & 4 Others

Residential Land and Bungalow on Ground + First, "Vyankatesh Co-op Hsg. Society Ltd.", Madhughat Bungalow, Plot No.9, Survey No.43/ 1A/ 1/ 2, Ramdas Swami Marg, Gandhi Nagar, Village - Agartakli, Taluka - Nashik, District - Nashik, PIN Code - 422 101, State - Maharashtra, Country - India.

### VALUATION OPINION REPORT

This is to certify that the property bearing Residential Land and Bungalow on Ground + First, "Vyankatesh Coop Hsg. Society Ltd.", Madhughat Bungalow, Plot No.9, Survey No.43/ 1A/ 1/ 2, Ramdas Swami Marg, Gandhi Nagar, Village – Agartakli, Taluka - Nashik, District - Nashik, PIN Code - 422 101, State - Maharashtra, Country - India belongs to Smt. Tarabai Madhukar Patole & 4 Others.