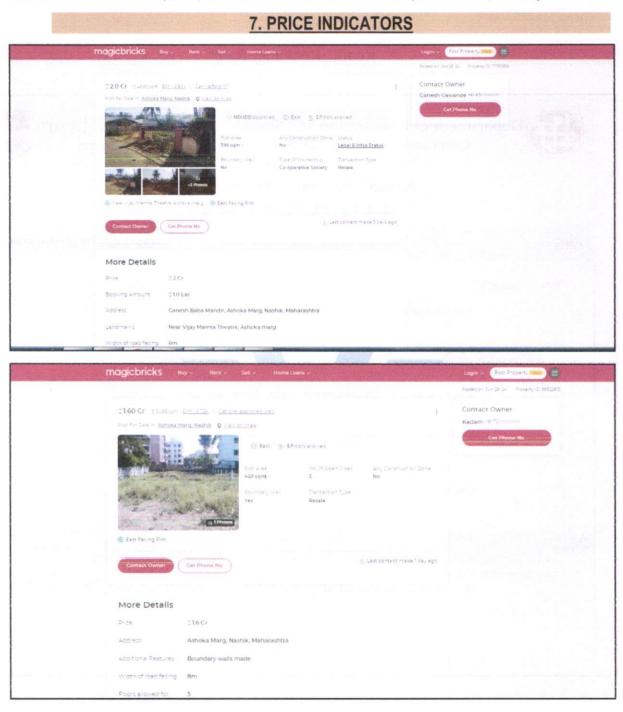

VASTUKALA

ê

ã

An ISO 9001 : 2015 Certified Company

|        | East                                                                                                                                                                                                                      | : |                                                                                                              |  |  |
|--------|---------------------------------------------------------------------------------------------------------------------------------------------------------------------------------------------------------------------------|---|--------------------------------------------------------------------------------------------------------------|--|--|
|        | West                                                                                                                                                                                                                      | : |                                                                                                              |  |  |
| 4.     | Latitude, Longitude & Co-ordinates of<br>property                                                                                                                                                                         | : | 19°58'48.2"N 73°48'02.8"E                                                                                    |  |  |
| 4.     | Extent of the site                                                                                                                                                                                                        | : | Land Area = 287.00 Sq. M.                                                                                    |  |  |
| 5.     | Extent of the site considered for Valuation (least of 14A& 14B)                                                                                                                                                           | : | (Area as per Simple Mortgage Deed)<br>Built Up Area = 238.82.44 Sq. M.<br>(Area as per Simple Mortgage Deed) |  |  |
| 6      | Whether occupied by the owner / tenant? If occupied by tenant since how long? Rent received per month.                                                                                                                    | : | Owner Occupied                                                                                               |  |  |
| 11     | CHARACTERSTICS OF THE SITE                                                                                                                                                                                                |   |                                                                                                              |  |  |
| 1.     | Classification of locality                                                                                                                                                                                                | : | Middle Class                                                                                                 |  |  |
| 2.     | Development of surrounding areas                                                                                                                                                                                          | : | Good                                                                                                         |  |  |
| 3.     | Possibility of frequent flooding/ sub-<br>merging                                                                                                                                                                         | : | No                                                                                                           |  |  |
| 4.     | Feasibility to the Civic amenities like School, Hospital, Bus Stop, Market etc.                                                                                                                                           | : | All available near by                                                                                        |  |  |
| 5.     | Level of land with topographical conditions                                                                                                                                                                               | : | Plain                                                                                                        |  |  |
| 6.     | Shape of land                                                                                                                                                                                                             | : | Rectangular                                                                                                  |  |  |
| 7.     | Type of use to which it can be put                                                                                                                                                                                        | : | For residential purpose                                                                                      |  |  |
| 8.     | Any usage restriction                                                                                                                                                                                                     | : | Residential                                                                                                  |  |  |
| 9.     | Is plot in town planning approved layout?                                                                                                                                                                                 | : | Yes                                                                                                          |  |  |
| 10.    | Corner plot or intermittent plot?                                                                                                                                                                                         | : | Corner                                                                                                       |  |  |
| 11.    | Road facilities                                                                                                                                                                                                           | : | Yes                                                                                                          |  |  |
| 12.    | Type of road available at present                                                                                                                                                                                         | : | B.T. Road                                                                                                    |  |  |
|        | Width of road – is it below 20 ft. or more than 20 ft.                                                                                                                                                                    | 1 | Above 20 Ft                                                                                                  |  |  |
| 14.    |                                                                                                                                                                                                                           | : | No                                                                                                           |  |  |
| 15.    |                                                                                                                                                                                                                           | : | Municipal Water Supply                                                                                       |  |  |
|        | Underground sewerage system                                                                                                                                                                                               | : | Connected to Municipal drain lines                                                                           |  |  |
| 17.    | 11 2                                                                                                                                                                                                                      | : | Yes                                                                                                          |  |  |
| 18.    | Advantages of the site                                                                                                                                                                                                    | : | Located in developed Residential Area                                                                        |  |  |
| 19.    | Special remarks, if any like threat of<br>acquisition of land for publics service<br>purposes, road widening or applicability<br>of CRZ provisions etc. (Distance from<br>sea-cost / tidal level must be<br>incorporated) | : | No                                                                                                           |  |  |
| Part - | <ul> <li>A (Valuation of land)</li> </ul>                                                                                                                                                                                 |   | 3419                                                                                                         |  |  |
| 1      | Size of plot                                                                                                                                                                                                              | : | Land Area = 287.00 Sq. M.<br>(Area as per Simple Mortgage Deed)                                              |  |  |
|        | North & South                                                                                                                                                                                                             | : |                                                                                                              |  |  |
|        | East & West                                                                                                                                                                                                               | : | -                                                                                                            |  |  |
| 2      | Total extent of the plot                                                                                                                                                                                                  | : | Land Area = 287.00 Sq. M.<br>(Area as per Simple Mortgage Deed)                                              |  |  |
| 3      | Prevailing market rate (Along with details /<br>reference of at least two latest deals /<br>transactions with respect to adjacent                                                                                         | : | ₹ 30,000/- to ₹ 50,000/- per Sq. M. for Land<br>Details of online listings are attached with the report.     |  |  |

Since 1989

An ISO 9001 : 2015 Certified Company

Vastukala Consultants (I) Pvt. Ltd.

ē

i

Page6 of 23

|      | properties in the areas)                                                                                                                                                                                       |   |                                                                                                                                                                                                                                                                                                                                             |
|------|----------------------------------------------------------------------------------------------------------------------------------------------------------------------------------------------------------------|---|---------------------------------------------------------------------------------------------------------------------------------------------------------------------------------------------------------------------------------------------------------------------------------------------------------------------------------------------|
| 4    | Ready Reckoner rate from Government<br>Portal                                                                                                                                                                  | : | ₹ 6,300/- per Sq. M. for Land                                                                                                                                                                                                                                                                                                               |
|      | In case of variation of 20% or more in the valuation proposed by the valuer and the Guideline value provided in the State Govt. notification or Income Tax Gazette justification on variation has to be given. | : | It is a foregone conclusion that market value is always more<br>than RR prices. As the RR rates are fixed by respective state<br>governments for computing stamp duty / regn. Fees. Thus,<br>the rates differ from place to place and location. Amenities<br>per se as evident from the fact that even RR rates decided by<br>Govt. differ. |
| 5    | Assessed / adopted rate of valuation of<br>Land                                                                                                                                                                | : | ₹ 25,000/- per Sq. M. for Land                                                                                                                                                                                                                                                                                                              |
| 6    | Estimated value of land                                                                                                                                                                                        | : | ₹ 71,75,000/-                                                                                                                                                                                                                                                                                                                               |
| Part | - B (Valuation of Building)                                                                                                                                                                                    |   |                                                                                                                                                                                                                                                                                                                                             |
| 1    | Technical details of the building                                                                                                                                                                              | : |                                                                                                                                                                                                                                                                                                                                             |
|      | <ul> <li>Type of Building (Residential /<br/>Commercial / Industrial)</li> </ul>                                                                                                                               | : | Residential Bungalow                                                                                                                                                                                                                                                                                                                        |
|      | <ul> <li>b) Type of construction (Load bearing /<br/>RCC / Steel Framed)</li> </ul>                                                                                                                            | : | RCC Framed Structure                                                                                                                                                                                                                                                                                                                        |
|      | c) Year of construction                                                                                                                                                                                        | : | 1993 (As per Occupancy Certificate)                                                                                                                                                                                                                                                                                                         |
|      | d) Age of the building                                                                                                                                                                                         |   | 31 Years                                                                                                                                                                                                                                                                                                                                    |
|      | e) Life of the building estimated                                                                                                                                                                              |   | 29 years Subject to proper, preventive periodic maintenance & structural repairs.                                                                                                                                                                                                                                                           |
|      | <li>f) Number of floors and height of each<br/>floor including basement, if any</li>                                                                                                                           | 2 | Ground + 1 First Floor                                                                                                                                                                                                                                                                                                                      |
|      | g) Plinth area floor-wise                                                                                                                                                                                      | : | Built Up Area = 238.82.44 Sq. M.<br>(Area as per Simple Mortgage Deed)                                                                                                                                                                                                                                                                      |
|      | h) Condition of the building                                                                                                                                                                                   | ; | Excellent                                                                                                                                                                                                                                                                                                                                   |
|      | i) Exterior – Excellent, Good, Normal,<br>Poor                                                                                                                                                                 | : | Excellent                                                                                                                                                                                                                                                                                                                                   |
|      | ii) Interior – Excellent, Good, Normal,<br>Poor                                                                                                                                                                | : | Excellent                                                                                                                                                                                                                                                                                                                                   |
|      | i) Date of issue and validity of layout of approved map                                                                                                                                                        | : | Copy of Approved Building Plan Accompanying<br>Commencement Certificate No.865 dated 28.12.1990                                                                                                                                                                                                                                             |
|      | j) Approved map / plan issuing authority                                                                                                                                                                       | : | issued by Assistant Director Town Planning Nashik Municipa<br>Corporation<br>Nashik Municipal Corporation, Nashik                                                                                                                                                                                                                           |
|      | <ul> <li>Whether genuineness or authenticity<br/>of approved map / plan is verified</li> </ul>                                                                                                                 | : | Yes                                                                                                                                                                                                                                                                                                                                         |
|      | <ul> <li>Any other comments by our<br/>empaneled valuers on authentic of<br/>approved plan</li> </ul>                                                                                                          | : | No                                                                                                                                                                                                                                                                                                                                          |