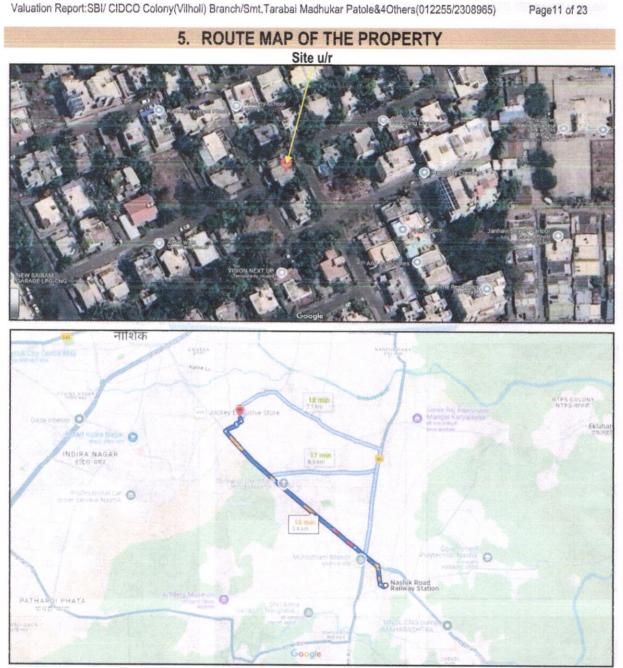

#### Longitude Latitude: 19°58'48.4"N 73°48'43.6"E

Valuation Done for: State Bank of India **CIDCO Colony (Vilholi) Branch** SME Centre, First Floor, Lekha Nagar Bus Stop, Nashik-422009, State - Maharashtra, Country - India