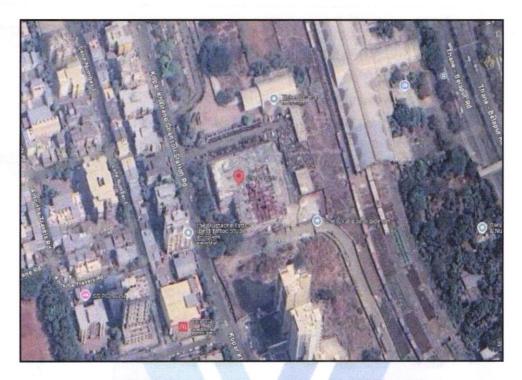

#### Details of the property under consideration:

Name of Owner: Mr. Krishna Mahadeo Khot & Mrs. Anamika Krishna Khot

Residential Flat No. 1707, 17th Floor, "One Luxuria", Near Koparkhairane Railway Station, Plot No. 38 + 39, Sector 9, Village - Koparkhairane, Taluka - Thane, District - Thane, Navi Mumbai, PIN Code - 400 709, State - Maharashtra, India.

Boundaries of the property

North

Internal Road

South

Internal Road

East

Kopar Khairane Railway Station

West

Kopar Khairane Ghansoli Station Road

Considering various parameters recorded, existing economic scenario, and the information that is available with reference to the development of neighbourhood and method selected for valuation, we are of the opinion that, the property premises can be assessed for this particular purpose at ₹ 1,56,86,000.00 (Rupees One Crore Fifty Six Lakh Eighty Six Thousand Only) After completion of construction works. As per Site Inspection 37% Construction Work is Completed.