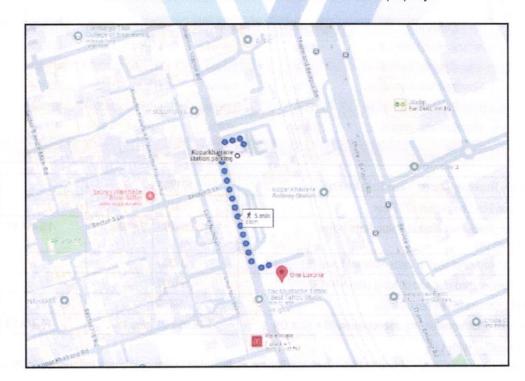

#### Details of the property under consideration:

Name of Owner: Mr. Krishna Mahadeo Khot & Mrs. Anamika Krishna Khot

Residential Flat No. 1707, 17th Floor, "One Luxuria", Near Koparkhairane Railway Station, Plot No. 38 + 39, Sector 9, Village - Koparkhairane, Taluka - Thane, District - Thane, Navi Mumbai, PIN Code - 400 709, State - Maharashtra, India.

#### **VALUATION REPORT (IN RESPECT OF FLAT)**

|   | Genera                      | al                                                                                                                                                                              |                     | a sudated Howard and                                                                                                                                                                                                                                                                                                                                                                                                                         |
|---|-----------------------------|---------------------------------------------------------------------------------------------------------------------------------------------------------------------------------|---------------------|----------------------------------------------------------------------------------------------------------------------------------------------------------------------------------------------------------------------------------------------------------------------------------------------------------------------------------------------------------------------------------------------------------------------------------------------|
| 1 | Purpos                      | se for which the valuation is made                                                                                                                                              | :                   | To assess Fair Market Value of the property for Housing Loan Purpose.                                                                                                                                                                                                                                                                                                                                                                        |
| 2 | a)                          | Date of inspection                                                                                                                                                              | :                   | 08.11.2024                                                                                                                                                                                                                                                                                                                                                                                                                                   |
|   | b)                          | Date of which the valuation is made                                                                                                                                             | :                   | 11.11.2024                                                                                                                                                                                                                                                                                                                                                                                                                                   |
| 3 | List of (I)  II)  III)  IV) | Mahadeo Khot & Mrs. Anamika Krishna Kr<br>Copy of RERA Certificate No.P517000<br>Regulatory Authority.<br>Copy of Commencement Certificate No.N<br>Mumbai Municipal Corporation | not (<br>)465<br>MM | n M/s. Shakti Pyramid Ventures(The Promoter) And Mr. krishna The Allottee).  522 Dated 14.07.2023 issued by Maharashtra Real Estate  C / NRV /BP / 17431 / 2023 Dated 28.04.2023 issued by Navi  - / 17431 Dated 28.04.2023 issued by Navi Mumbai Municipal                                                                                                                                                                                  |
| 4 | with Ph                     | of the owner(s) and his / their address (es) none no. (details of share of each owner in f joint ownership)                                                                     |                     | Mr. Krishna Mahadeo Khot & Mrs. Anamika Krishna Khot  Residential Flat No. 1707, 17 <sup>th</sup> Floor, "One Luxuria", Near Koparkhairane Railway Station, Plot No. 38 + 39, Sector 9, Village - Koparkhairane, Taluka - Thane, District - Thane, Navi Mumbai, PIN Code - 400 709, State - Maharashtra, India.  Contact Person: Mr. Ketan (Sales Person) Mobile No. 8828431934  Joint Ownership Details of ownership share is not available |
| 5 |                             | escription of the property (Including hold / freehold etc.)                                                                                                                     | :                   | The property is a Residential Flat located on 17 <sup>th</sup> Floor. As per Approved Plan / Site information, the Composition of Flat will be 2 Bedrooms + Living Room + Kitchen + 2 Toilets + Balcony (i.e. 2 BHK). The property is at 350M distance from Koparkhairane Railway Station.  At the time of inspection building was under construction.                                                                                       |