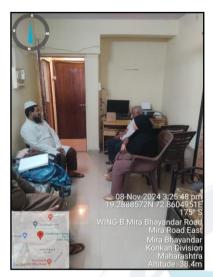

#### Sharadkumar B. Chalikwar

Govt. Reg. Valuer Chartered Engineer (India) Reg. No. (N) C.C.I.T/I-14/52/2008-09 Punjab National Bank Empanelment No. : REF: ZO: SAMD:1138

Since 1989

| Enc | losures                                                                            |
|-----|------------------------------------------------------------------------------------|
| 1.  | Declaration from the valuer                                                        |
| 2.  | Model code of conduct for valuer                                                   |
| 3.  | Photograph of owner with the property in the background                            |
| 4.  | Screen shot (in hard copy) of Global Positioning System (GPS)/Various Applications |
|     | (Apps)/Internet sites (e.g., Google earth) etc.                                    |
| 5.  | Any other relevant documents/extracts                                              |

# **Actual Site Photographs**

Valuation Report Prepared For: PNB / Mira Road East Branch / Mr. Mainuddin Akin Ullah Shaikh (012249/2308994) Page 10 of 24