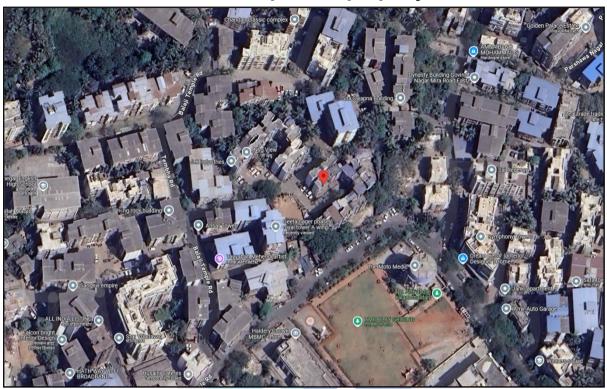

# Route Map of the property

Note: Red Marks shows the exact location of the property

Longitude Latitude - 19°17'18.8"N 72°51'42.3"E Note: The Blue line shows the route to site from nearest Railway station (Mira Road – 1.5 Km.)