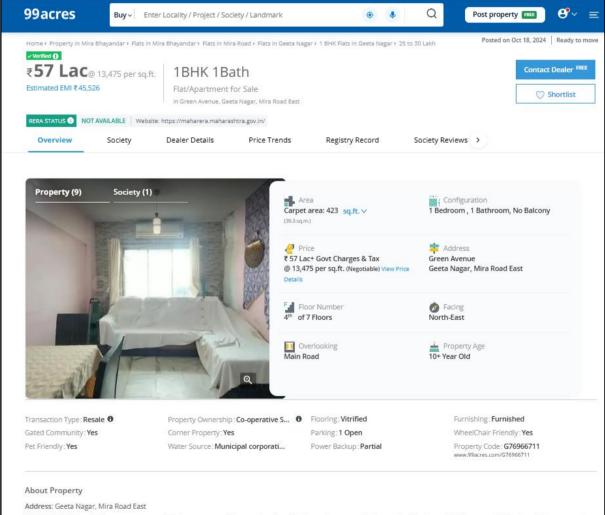

# Price Indicator

| Property        | Flat        |             |          |
|-----------------|-------------|-------------|----------|
| Source          | 99acres.com |             |          |
| Floor           | -           |             |          |
|                 | Carpet      | Built Up    | Saleable |
| Area            | 423.00      | 508.00      | -        |
| Percentage      | -           | 20%         | -        |
| Rate Per Sq.Ft. | ₹ 13,475.00 | ₹ 11,229.00 | -        |

This 1 bhk flat is located in green avenue, which houses some of the most spacious flats in geeta nagar, mira bhayandar. This is a east-Facing property. Constructed on a carpet area of 423 sq.Fc, the flat comprises 1 bedroom(s), 1 bathroom. The flat has a total of 7 floors and this property is sit.... More >>