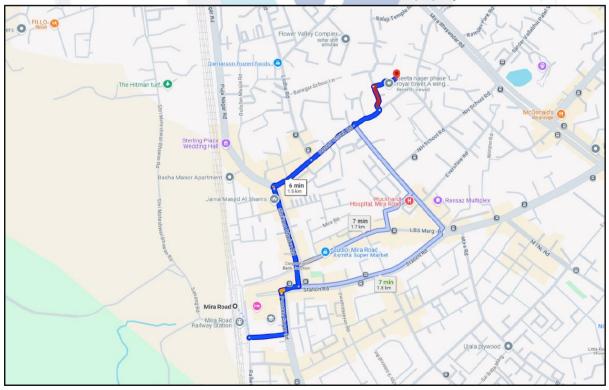

# Route Map of the property

Note: Red Marks shows the exact location of the property

Longitude Latitude - 19°17'18.8"N 72°51'42.3"E Note: The Blue line shows the route to site from nearest Railway station (Mira Road – 1.5 Km.)