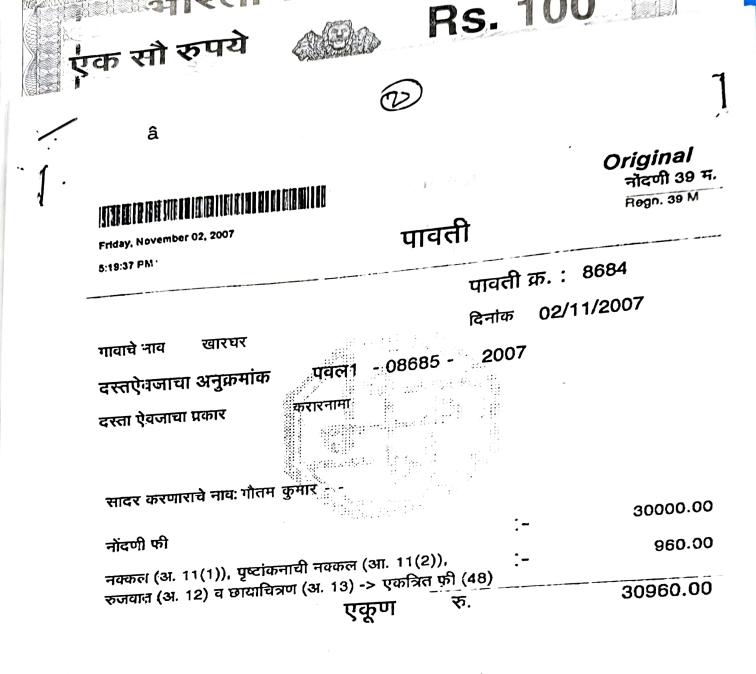

आपणास हा दस्त अंदाजे 5:34PM ह्या वेळेस मिलेल दुय्यम पनवेल 1 मोबदला: 3606580रु. बाजार मुल्य: 1860890 रु. भरलेले मुद्रांक शुल्क: 199000 रु. देयकाचा प्रकार :डीडी/वनाकर्षाद्वारे; **यंकेचे न/व व पत्ला: जनकल्याण सहकारी बॅक** लि पनयेल. डीडी/बगाकर्ष क्रमांक. 010242; रक्कमः 30000 ल , दिनांक 01/11/2007

| प्रतालगांक च पर्थ: 8685/20                                                                                                         |                                                                                           | युय्यम नियंधकः पनयेल 1                                                   |                                                                         |                                                                           |  |
|------------------------------------------------------------------------------------------------------------------------------------|-------------------------------------------------------------------------------------------|--------------------------------------------------------------------------|-------------------------------------------------------------------------|---------------------------------------------------------------------------|--|
| Friday, November 02, 2007<br>5:21:20 FM                                                                                            | सूची क्र. दोन IN                                                                          | DEX NO. II                                                               |                                                                         | •                                                                         |  |
|                                                                                                                                    | वाचे नाव : खारघ                                                                           |                                                                          |                                                                         | 8                                                                         |  |
| (1) पिलेखाचा प्रकार, गोयदल्य<br>य याजारभाव (भाडेपटटचा<br>बाबतीत पटटाकार आका<br>की पटटेदार ते ममूद करा                              | व्या<br>त्र्णा देत्तो<br>वे) गोबदला २० ३,६०८,६१                                           | 80.00                                                                    |                                                                         |                                                                           |  |
| (2) भू-मापन, पोटहिरसा य घर<br>(असल्यास)<br>(3)क्षेत्रफळ                                                                            |                                                                                           | निका फ्र.402, चौथा गर<br>.20, खारघर,ता.पनथेल,                            | जला, ए विंग, गिरीराज ह<br>जि.रायगढ, तळ गजला                             | शेरायक्षन, प्लॉट क्र.43<br>अधिक 18 गजल्यांची                              |  |
| (4) आकारणी किंया जुडी देण<br>तेव्हा                                                                                                | यात असेल (1)                                                                              |                                                                          |                                                                         |                                                                           |  |
| (5) दस्तऐवज करून देण्या-य<br>व संपूर्ण पत्ता नाव किंवा रि<br>न्यायालयाचा हुकुमनामा रि<br>असल्यास, प्रतिवादीचे नार<br>संपूर्ण पत्ता | । पक्षकाराचे (1) मे/- गि<br>देवाणी गोकूलेश धाम<br>केवा आदेश ईमारतीचे नार<br>र व एएएफएफजी/ | , पार्डा, हा. सारा, ताल, , पंछ/<br>मः -; ईमारत नं: -; पेछ/               | गीवार वसंत देवजी पटेत<br>लॉट थ्र.91,रो.5, धनसोत<br>वरसहत: -; शहर/गाव: - | ल; धर/फ्लेंट नं: २<br>ळी,नवी मुंधई; गल्ली/रस्ता:<br>; तालुका:; पिन: -; पॅ |  |
| (6) दस्तऐवज करून घेण्या-य<br>नाव व संपूर्ण पत्ता किंवा नि<br>न्यायालयाचा हुकुमनामा f<br>असल्यास, वादीचे नाव व                      | केवा आहेश जन्मक स                                                                         | हमार; घर/फ्लॅंट नं:<br>ली/रस्ता: -; ईमारतीचे -<br>ान: -; पॅन नग्बर: एजेव | ुषी -405, पायल हेरीटे<br>1व: -; ईमारत नं: -; पेर<br>गयपीके 0411 सी.     | ज, प्लॉट क्र. ४६, रोक्टर<br>इ/वसाहत: -; शहर/गाव: -                        |  |
|                                                                                                                                    | तिल्याचा 02/11/2007                                                                       |                                                                          |                                                                         |                                                                           |  |
| (8) নাব্য                                                                                                                          | गीचा 02/11/2007                                                                           |                                                                          |                                                                         |                                                                           |  |
| (9) अनुक्रमांक, खंड व पृष्ठ                                                                                                        | 8685 /2007                                                                                |                                                                          |                                                                         |                                                                           |  |
| (10) वाजारभावाप्रमाणे मुद्रांव                                                                                                     | <b>ग्राल्क</b> रू 198994                                                                  | .80                                                                      |                                                                         |                                                                           |  |
| (11) वाजारभावाप्रमाणे नोदप                                                                                                         | 19 juli                                                                                   | 0                                                                        |                                                                         |                                                                           |  |
| (12) शोरा                                                                                                                          |                                                                                           |                                                                          |                                                                         |                                                                           |  |