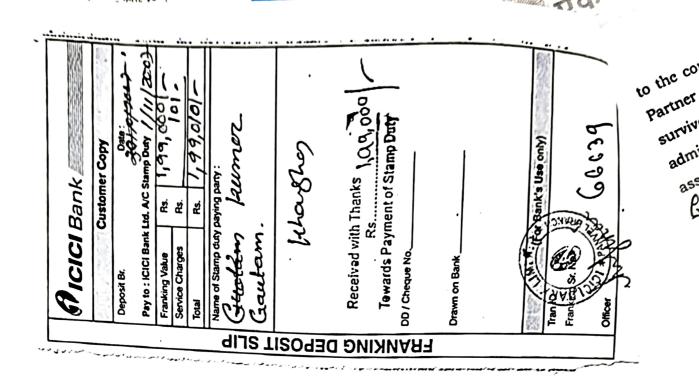

आपणास हा दस्त अंदाजे 5:34PM ह्या वेळेस मिलेल दुय्यम पनवेल 1 मोबदला: 3606580रु. बाजार मुल्य: 1860890 रु. भरलेले मुद्रांक शुल्क: 199000 रु. देयकाचा प्रकार :डीडी/वनाकर्षाद्वारे; **यंकेचे न/व व पत्ला: जनकल्याण सहकारी बॅक** लि पनयेल. डीडी/बगाकर्ष क्रमांक. 010242; रक्कमः 30000 ल , दिनांक 01/11/2007