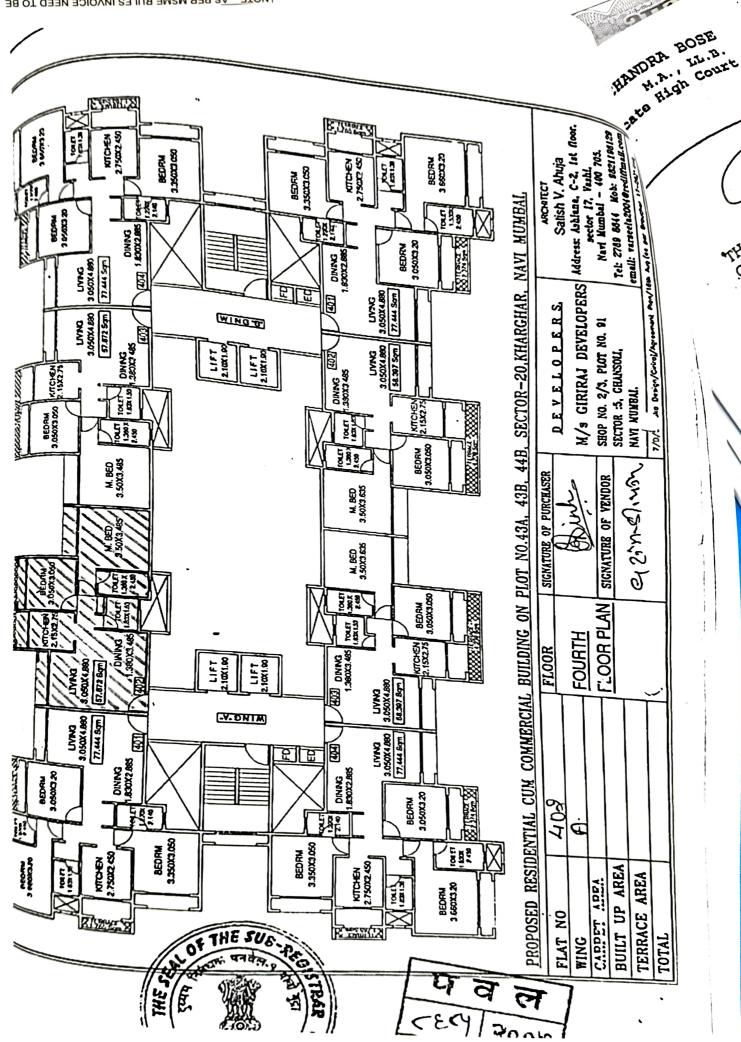

2) The Purchaser(s) hereby agree to acquire the bearing number 402, Flat/Shop said A\_\_\_Wing Floor in the building known as GIRIRAJ HORIZON, admeasuring <u>639</u> Sq. Ft. Carpet Area as **"THE** SAID shown called on the plan (hereinafter of PREMISES") price for the lump sum Rs. 36, 06, 580/~ (Rupees Thirt 1-1- 51× Luch Five Lunched Six Thousand Only 1-Only)

However for the purpose of calculation of stamp duty the Built up area of the said Flat/Shop is <u>-158</u>Sq. Ft.

3) The Purchaser(s) agree to pay to the Builders the purchase price of 580/ (Rupees Thirty - Six Juck 36 31x Thousand Live hundred Onlul-

Dear Sir / Madam

Ref: Your letter Dated 17/01/2008 requesting for Possession of the Flat No. A-402 on Forth Floor in "GIRIRAJ HORIZON" building.

We are Pleased to handover the keys of your flat no. A-402 on Forth Floor, of the building known as "GIRIRAJ HORIZON" on Plot No. 43A, 43B & 44B, Sector-20, Kharghar, Navi Mumbai, On the following terms and Conditions:-