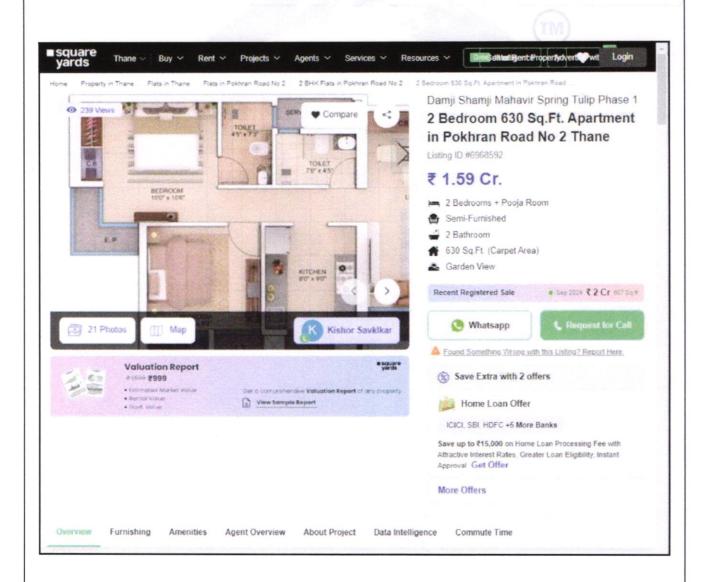

| 5  | Brief description of the property (Including Leasehold / freehold etc.) |                         | The property is a Residential Flat located on 21st Floor. per Approved Plan / Site information, the Composition of F will be 3 Bedrooms + Living Room + Kitchen + 3 Toilets Passage + Balcony + Cupboard Area (i.e. 3 BHK). T property is at 5.3 Km distance from Thane Railway Station. At the time of inspection building was und construction. |                                                                                                                                                                           |                                        |                                                                                                                                            |  |  |  |
|----|-------------------------------------------------------------------------|-------------------------|---------------------------------------------------------------------------------------------------------------------------------------------------------------------------------------------------------------------------------------------------------------------------------------------------------------------------------------------------|---------------------------------------------------------------------------------------------------------------------------------------------------------------------------|----------------------------------------|--------------------------------------------------------------------------------------------------------------------------------------------|--|--|--|
|    | Stage of Construction                                                   |                         |                                                                                                                                                                                                                                                                                                                                                   |                                                                                                                                                                           |                                        |                                                                                                                                            |  |  |  |
|    | If under construnction, e                                               | xtent of completion     |                                                                                                                                                                                                                                                                                                                                                   |                                                                                                                                                                           |                                        |                                                                                                                                            |  |  |  |
|    | RCC Footing/Foundation                                                  | Complete                |                                                                                                                                                                                                                                                                                                                                                   |                                                                                                                                                                           | RCC Plinth                             | Complete                                                                                                                                   |  |  |  |
|    | Full Building Rcc                                                       | Complete                |                                                                                                                                                                                                                                                                                                                                                   |                                                                                                                                                                           | Internal Brick Work                    | Completed upto 40th floor                                                                                                                  |  |  |  |
|    | External Brick Work                                                     | Completed upto 40th     | flo                                                                                                                                                                                                                                                                                                                                               | or                                                                                                                                                                        | Internal Plastering                    | Completed upto 40th floor                                                                                                                  |  |  |  |
|    | External Plastering                                                     | Completed upto 40th     | flo                                                                                                                                                                                                                                                                                                                                               | or                                                                                                                                                                        | Flooring, Tilling, Kitchen<br>Platform | Completed upto 27th floor                                                                                                                  |  |  |  |
|    | Total                                                                   | 74% work completed      |                                                                                                                                                                                                                                                                                                                                                   |                                                                                                                                                                           |                                        | 202                                                                                                                                        |  |  |  |
| 6  | Location of property                                                    |                         | Γ                                                                                                                                                                                                                                                                                                                                                 |                                                                                                                                                                           | 7                                      |                                                                                                                                            |  |  |  |
| a) | Plot No. / Survey No.                                                   |                         | :                                                                                                                                                                                                                                                                                                                                                 | Ne                                                                                                                                                                        | ew Survey No - 280/1A, 1B,             | 4, 289/2A, 2B & 415                                                                                                                        |  |  |  |
| b) | Door No.                                                                |                         | :                                                                                                                                                                                                                                                                                                                                                 | Residential Flat No. 2105                                                                                                                                                 |                                        |                                                                                                                                            |  |  |  |
| c) | C.T.S. No. / Village                                                    |                         | :                                                                                                                                                                                                                                                                                                                                                 | Village - Majiwade                                                                                                                                                        |                                        |                                                                                                                                            |  |  |  |
| d) | Ward / Taluka                                                           |                         | 1:                                                                                                                                                                                                                                                                                                                                                | Taluka - Thane                                                                                                                                                            |                                        |                                                                                                                                            |  |  |  |
| e) | Mandal / District                                                       |                         | :                                                                                                                                                                                                                                                                                                                                                 | District - Thane                                                                                                                                                          |                                        |                                                                                                                                            |  |  |  |
| f) | Date of issue and validity of map / plan                                | of layout of approved   | :                                                                                                                                                                                                                                                                                                                                                 | Copy of Approved Building Plan V.P. NoS04 / 0100 / 16 (2002 / 81) TMC / TD-DP / TPS / 4332 / 23 Dated 17.03.2023 issued by Thane Municipal Corporation. (As Download from |                                        |                                                                                                                                            |  |  |  |
| g) | Approved map / plan issuir                                              | ng authority            | :                                                                                                                                                                                                                                                                                                                                                 | RERA Site).                                                                                                                                                               |                                        |                                                                                                                                            |  |  |  |
| h) | Whether genuineness or a map/ plan is verified                          | uthenticity of approved |                                                                                                                                                                                                                                                                                                                                                   | Yes                                                                                                                                                                       |                                        |                                                                                                                                            |  |  |  |
| i) | Any other comments by ou on authentic of approved p                     |                         | 1:                                                                                                                                                                                                                                                                                                                                                | No                                                                                                                                                                        |                                        |                                                                                                                                            |  |  |  |
| 7  | Postal address of the property                                          |                         | -                                                                                                                                                                                                                                                                                                                                                 | M:<br>Vi                                                                                                                                                                  | ahavir Spring Project, Ph              | st Floor, Building No 2, <b>"Tulip"</b> ,<br>nase I, Pokharan Road No. 2,<br>Thane, District - Thane, Thane<br>State - Maharashtra, India. |  |  |  |
| 8  | City / Town                                                             |                         | T                                                                                                                                                                                                                                                                                                                                                 | Ci                                                                                                                                                                        | ty - Thane (West)                      |                                                                                                                                            |  |  |  |
|    | Residential area                                                        |                         | :                                                                                                                                                                                                                                                                                                                                                 | Ye                                                                                                                                                                        | es                                     |                                                                                                                                            |  |  |  |
|    | Commercial area                                                         |                         | :                                                                                                                                                                                                                                                                                                                                                 | No                                                                                                                                                                        | )                                      |                                                                                                                                            |  |  |  |
|    | Industrial area                                                         |                         | :                                                                                                                                                                                                                                                                                                                                                 | No                                                                                                                                                                        | )                                      |                                                                                                                                            |  |  |  |
| 9  | Classification of the area                                              |                         |                                                                                                                                                                                                                                                                                                                                                   |                                                                                                                                                                           |                                        |                                                                                                                                            |  |  |  |

| 4.  | House Tax                                                                                                                                                                                                                                                                          |    | on L. galesianuM Esgalev                                                                                 |
|-----|------------------------------------------------------------------------------------------------------------------------------------------------------------------------------------------------------------------------------------------------------------------------------------|----|----------------------------------------------------------------------------------------------------------|
|     | Assessment No.                                                                                                                                                                                                                                                                     | :  | Details not available                                                                                    |
| THE | Tax paid in the name of                                                                                                                                                                                                                                                            | :  | Details not available                                                                                    |
|     | Tax amount                                                                                                                                                                                                                                                                         | :  | Details not available                                                                                    |
| 5.  | Electricity Service connection No.                                                                                                                                                                                                                                                 | :  | Details not available                                                                                    |
|     | Meter Card is in the name of                                                                                                                                                                                                                                                       | :  | Details not available                                                                                    |
| 6.  | How is the maintenance of the Flat?                                                                                                                                                                                                                                                | :  | Building is under construction                                                                           |
| 7.  | Sale Deed executed in the name of                                                                                                                                                                                                                                                  | :  | Mr. Bharat Bhatu Wadile, Mrs. Archana Bharat Wadile & Mr. Mandar Bharat Wadile                           |
| 8.  | What is the undivided area of land as per Sale Deed?                                                                                                                                                                                                                               | :1 | Details not available                                                                                    |
| 9.  | What is the plinth area of the Flat?                                                                                                                                                                                                                                               | :  | Built Up Area in Sq. Ft. = 926.00<br>(Carpet Area + 10%)                                                 |
| 10. | What is the floor space index (app.)                                                                                                                                                                                                                                               | :  | As per TMC norms                                                                                         |
| 11. | What is the Carpet area of the Flat?                                                                                                                                                                                                                                               | :  | Carpet Area in Sq. Ft. = 842.00<br>(Area As Per Agreement for sale)                                      |
| 12. | Is it Posh / I Class / Medium / Ordinary?                                                                                                                                                                                                                                          |    | Medium                                                                                                   |
| 13. | Is it being used for Residential or Commercial purpose?                                                                                                                                                                                                                            | :  | Residential Purpose                                                                                      |
| 14. | Is it Owner-occupied or let out?                                                                                                                                                                                                                                                   | :1 | Building Under Construction                                                                              |
| 15. | If rented, what is the monthly rent?                                                                                                                                                                                                                                               |    | ₹ 42,400/- (Expected rental income per month after completion of construction works) after completion    |
| IV  | MARKETABILITY                                                                                                                                                                                                                                                                      |    | 1 2 2 2 2 2 2 2 2 2 2 2 2 2 2 2 2 2 2 2                                                                  |
| 1.  | How is the marketability?                                                                                                                                                                                                                                                          | :  | Good                                                                                                     |
| 2.  | What are the factors favoring for an extra Potential Value?                                                                                                                                                                                                                        | :  | Located in developed area                                                                                |
| 3.  | Any negative factors are observed which affect the market value in general?                                                                                                                                                                                                        | :  | No                                                                                                       |
| ٧   | Rate                                                                                                                                                                                                                                                                               |    |                                                                                                          |
| 1.  | After analyzing the comparable sale instances, what is the composite rate for a similar Flat with same specifications in the adjoining locality? - (Along with details / reference of at - least two latest deals / transactions with respect to adjacent properties in the areas) | :  | ₹ 19000/- to ₹ 25239/- per Sq. Ft. on Carpet Area<br>₹ 17273/- to ₹ 22944/- per Sq. Ft. on Built Up Area |