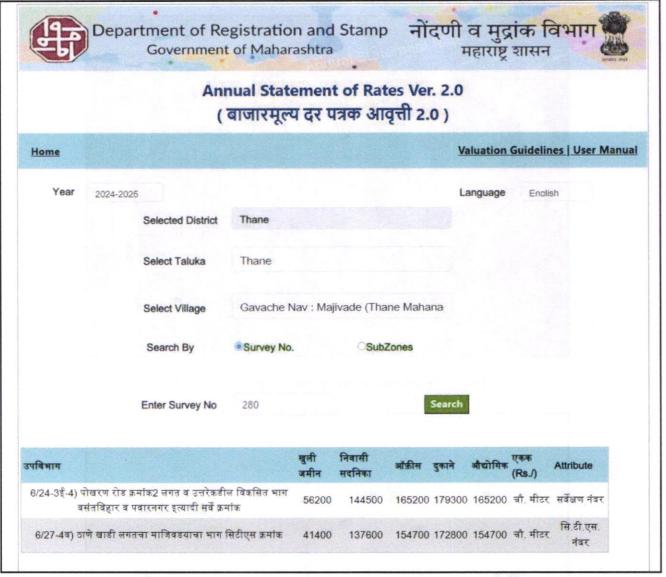

Since 1989

|         | Remarks                                                                                                                                                                                                          | : |                                                                                                                                                                                                                                                                                                                                  |
|---------|------------------------------------------------------------------------------------------------------------------------------------------------------------------------------------------------------------------|---|----------------------------------------------------------------------------------------------------------------------------------------------------------------------------------------------------------------------------------------------------------------------------------------------------------------------------------|
| ort I   | Total Composite Rate                                                                                                                                                                                             | ; | ₹ 23,000/- per Sq. Ft.                                                                                                                                                                                                                                                                                                           |
| dendo   | Rate for Land & other V (3) ii                                                                                                                                                                                   | : | ₹ 20,000/- per Sq. Ft.                                                                                                                                                                                                                                                                                                           |
| unio me | Depreciated building rate VI (a)                                                                                                                                                                                 |   | ₹ 3,000/- per Sq. Ft.                                                                                                                                                                                                                                                                                                            |
| b       | Total composite rate arrived for Valuation                                                                                                                                                                       |   |                                                                                                                                                                                                                                                                                                                                  |
|         | Depreciation Ratio of the building                                                                                                                                                                               |   | -                                                                                                                                                                                                                                                                                                                                |
|         | Depreciation percentage assuming the salvage value as 10%                                                                                                                                                        |   | N.A. Building is under construction                                                                                                                                                                                                                                                                                              |
|         | Life of the building estimated                                                                                                                                                                                   |   | 60 years (After Completion) Subject to proper, preventive periotic Maintenance & Structure repairs.                                                                                                                                                                                                                              |
|         | Age of the building                                                                                                                                                                                              | Ŀ | Building is under construction                                                                                                                                                                                                                                                                                                   |
|         | Replacement cost of Flat with Services (v(3)i)                                                                                                                                                                   |   | ₹ 3,000/- per Sq. Ft.                                                                                                                                                                                                                                                                                                            |
| а       | Depreciated building rate                                                                                                                                                                                        |   |                                                                                                                                                                                                                                                                                                                                  |
| VI      | COMPOSITE RATE ADOPTED AFTER DEPRECIATION                                                                                                                                                                        |   |                                                                                                                                                                                                                                                                                                                                  |
| 5.      | In case of variation of 20% or more in the valuation proposed by the Valuer and the Guideline value provided in the State Govt. notification or Income Tax Gazette justification on variation has to be given    | : | It is a foregone conclusion that market value is always more than the RR price. As the RR Rates area Fixed by respective State Government for computing Stamp Duty / Rgstn. Fees. Thus the differs from place to place and Location, Amenities per se as evident from the fact than even RR Rates Decided by Government Differs. |
| 69      | Guideline rate(an evidence thereof to be enclosed)                                                                                                                                                               | : | N.A. Age of Property below 5 year                                                                                                                                                                                                                                                                                                |
| 4.      | Guideline rate obtained from the Registrar's Office for new property (an evidence thereof to be enclosed)                                                                                                        | : | ₹ 1,66,175/- per Sq. M.<br>i.e. ₹ 15,438/- per Sq. Ft.                                                                                                                                                                                                                                                                           |
|         | II. Land + others                                                                                                                                                                                                | : | ₹ 20,000/- per Sq. Ft.                                                                                                                                                                                                                                                                                                           |
|         | I. Building + Services                                                                                                                                                                                           | : | ₹ 3,000/- per Sq. Ft.                                                                                                                                                                                                                                                                                                            |
| 3.      | Break – up for the rate                                                                                                                                                                                          | : |                                                                                                                                                                                                                                                                                                                                  |
| 2.      | Assuming it is a new construction, what is the adopted basic composite rate of the Flat under valuation after comparing with the specifications and other factors with the Flat under comparison (give details). | : | ₹ 23,000/- per Sq. Ft. on Carpet Area                                                                                                                                                                                                                                                                                            |