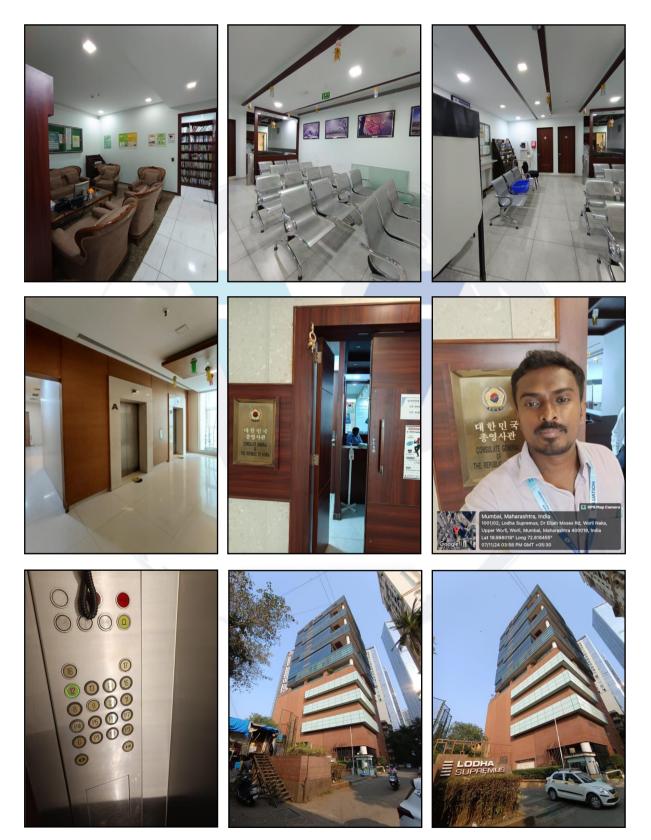

Since 1989

An ISO 9001 : 2015 Certified Company

Valuation Report : SBI / Industrial Finance Branch, Mumbai / M/s. Permeshwar Fashions Impex Pvt. Ltd. (12226/2308979) Page 4 of 26

| 5.  | Brief description of the property (Including Leasehold / freehold etc.) |                                                                            | : | 12 <sup>th</sup> Floor. As per site insper<br>internally amalgamated to<br>single entrance. The Compo-<br>is Reception + Working Are<br>Passage. The property is a | ial Office No. 4 is located on<br>ction, Office No. 2, 3 & 4 are<br>form a single unit having<br>osition of Commercial Office<br>a + Seating Area + Toilets +<br>t 1.7 KM. travelling distance |  |
|-----|-------------------------------------------------------------------------|----------------------------------------------------------------------------|---|--------------------------------------------------------------------------------------------------------------------------------------------------------------------|------------------------------------------------------------------------------------------------------------------------------------------------------------------------------------------------|--|
|     |                                                                         |                                                                            |   | from nearest railway station                                                                                                                                       | Lower Parel.                                                                                                                                                                                   |  |
| 6.  |                                                                         | tion of property                                                           | : | Dist No. D. and O. O. No. (                                                                                                                                        | 2/201 Dist No. E and C. C.                                                                                                                                                                     |  |
|     | a)                                                                      | Plot No. / Survey No.                                                      | : | No. S. No. 4/301 of Lower F                                                                                                                                        | 3/301, Plot No. E and C. S.<br>Parel Division                                                                                                                                                  |  |
|     | b)                                                                      | Door No.                                                                   | : | Commercial Office No. 4                                                                                                                                            |                                                                                                                                                                                                |  |
|     | c)                                                                      | T.S. No. / Village                                                         | 1 | Lower Parel Division                                                                                                                                               | $\bigcirc$                                                                                                                                                                                     |  |
|     | d)                                                                      | Ward / Taluka                                                              | : | G/S Ward                                                                                                                                                           | (TM)                                                                                                                                                                                           |  |
|     | e)                                                                      | Mandal / District                                                          | : | Mumbai                                                                                                                                                             |                                                                                                                                                                                                |  |
|     | f)                                                                      | Date of issue and validity of layout of approved map / plan                | : |                                                                                                                                                                    | ate No. EB / 3654 / GS / A<br>d + Mezzanine Floors + 1st                                                                                                                                       |  |
|     | g)                                                                      | Approved map / plan issuing authority                                      | : | to 7th Floors (for Parking)                                                                                                                                        | + 8th to 17th Upper Floors                                                                                                                                                                     |  |
|     | h)                                                                      | Whether genuineness or authenticity of approved map/ plan is verified      | : | issued by Municipal Corpora                                                                                                                                        | ation of Greater Mumbai.                                                                                                                                                                       |  |
|     | i)                                                                      | Any other comments by our empanelled valuers on authentic of approved plan |   | N.A.                                                                                                                                                               |                                                                                                                                                                                                |  |
| 7.  | 7. Postal address of the property                                       |                                                                            | : | Supremus", Lodha Sup<br>Premises Co-op. Soc. Ltd.                                                                                                                  | 4, 12 <sup>th</sup> Floor, " <b>Lodha</b><br>remus Worli Commercial<br>, Dr. E. Moses Road, Worli<br>mbai – 400018, State -<br>ia                                                              |  |
| 8.  | City /                                                                  | Town                                                                       | : | Lower Parel, Mumbai                                                                                                                                                |                                                                                                                                                                                                |  |
|     | Resid                                                                   | dential area                                                               | : | No                                                                                                                                                                 |                                                                                                                                                                                                |  |
|     | Com                                                                     | mercial area                                                               | : | Yes                                                                                                                                                                |                                                                                                                                                                                                |  |
|     | Indus                                                                   | trial area                                                                 | : | No                                                                                                                                                                 |                                                                                                                                                                                                |  |
| 9.  | Class                                                                   | sification of the area                                                     | : |                                                                                                                                                                    |                                                                                                                                                                                                |  |
|     | i) Hig                                                                  | h / Middle / Poor                                                          | : | Middle Class                                                                                                                                                       |                                                                                                                                                                                                |  |
|     | ii) Url                                                                 | ban / Semi Urban / Rural                                                   | : | Urban                                                                                                                                                              |                                                                                                                                                                                                |  |
| 10. | Comi                                                                    | ng under Corporation limit / Village                                       | : | Lower Parel Division                                                                                                                                               |                                                                                                                                                                                                |  |
|     |                                                                         | hayat / Municipality                                                       |   | Municipal Corporation of Gr                                                                                                                                        | eater Mumbai                                                                                                                                                                                   |  |
| 11. |                                                                         | her covered under any State / Central                                      | : | No                                                                                                                                                                 |                                                                                                                                                                                                |  |
|     |                                                                         | enactments (e.g., Urban Land Ceiling                                       |   |                                                                                                                                                                    |                                                                                                                                                                                                |  |
|     |                                                                         | or notified under agency area/ scheduled                                   |   |                                                                                                                                                                    |                                                                                                                                                                                                |  |
|     |                                                                         | / cantonment area                                                          |   |                                                                                                                                                                    |                                                                                                                                                                                                |  |
| 12. | Boun                                                                    | daries of the property                                                     |   | As per site                                                                                                                                                        | As per Documents                                                                                                                                                                               |  |
|     | North                                                                   |                                                                            | : | Ganpat Rao Kadam Marg                                                                                                                                              | Details not available                                                                                                                                                                          |  |
|     | South                                                                   | 1                                                                          | : | Konark Empress                                                                                                                                                     | Details not available                                                                                                                                                                          |  |
| 1   | East                                                                    |                                                                            | : | Indiabulls Blu Tower                                                                                                                                               | Details not available                                                                                                                                                                          |  |

|    | OFFICE                                                  | 2   |                                                                                                                                   |
|----|---------------------------------------------------------|-----|-----------------------------------------------------------------------------------------------------------------------------------|
| 1  | The floor in which the Office is situated               | :   | Commercial Office                                                                                                                 |
| 2  | Door No. of the Office                                  | :   | Commercial Office No. 4                                                                                                           |
| 3  | Specifications of the Office                            | :   |                                                                                                                                   |
|    | Roof                                                    | :   | R.C.C. Slab                                                                                                                       |
|    | Flooring                                                | • • | Vitrified tiles flooring                                                                                                          |
|    | Doors                                                   | • • | Teak wood door frame with doors with glass door                                                                                   |
|    | Windows                                                 | :   | Glass facade                                                                                                                      |
|    | Fittings                                                | ÷   | Concealed plumbing with C.P. fittings. Electrical wiring with Concealed.                                                          |
|    | Finishing                                               | /:  | Cement Plastering and POP false ceiling                                                                                           |
| 4  | House Tax                                               | •   |                                                                                                                                   |
|    | Assessment No.                                          | :   | Property Tax Assessment No. GS1203830030020                                                                                       |
|    | Tax paid in the name of:                                | :   | M/s. Permeshwar Fashions Impex Pvt. Ltd.                                                                                          |
|    | Tax amount:                                             | v., | ₹ 1,10,992.00                                                                                                                     |
| 5  | Electricity Service connection No.:                     | :   | Details not provided                                                                                                              |
|    | Meter Card is in the name of:                           | ŀ.  | Details not available                                                                                                             |
| 6  | How is the maintenance of the Office?                   | :   | Good                                                                                                                              |
| 7  | Sale Deed executed in the name of                       | :   | M/s. Permeshwar Fashions Impex Pvt. Ltd.                                                                                          |
| 8  | What is the undivided area of land as per Sale Deed?    | :   | N.A.                                                                                                                              |
| 9  | What is the plinth area of the Office?                  | :   | Built Up Area in Sq. Ft. = 1,607.00<br>(Carpet + 20%)                                                                             |
|    |                                                         |     |                                                                                                                                   |
| 10 | What is the floor space index (app.)                    | :   | As per MCGM norms                                                                                                                 |
| 11 | What is the Carpet Area of the Office?                  | :   | Carpet Area in Sq. Ft. = 1,339.00                                                                                                 |
|    |                                                         |     | (Area as per Agreement for Sale)                                                                                                  |
| 12 | Is it Posh / I Class / Medium / Ordinary?               | :   | Middle Class                                                                                                                      |
| 13 | Is it being used for Residential or Commercial purpose? | :   | Commercial                                                                                                                        |
| 14 | Is it Owner-occupied or let out?                        | :   | Tenant Occupied – Consulate General of the Republic<br>of Korea                                                                   |
| 15 | If rented, what is the monthly rent?                    | :   | \$ 23,500.00 i.e. ₹ 19,82,787.83 Present rental income<br>per month for Office No. 2, 3 & 4 (As per Leave &<br>License Agreement) |
| IV | MARKETABILITY                                           | :   |                                                                                                                                   |
| 1  | How is the marketability?                               | :   | Good                                                                                                                              |