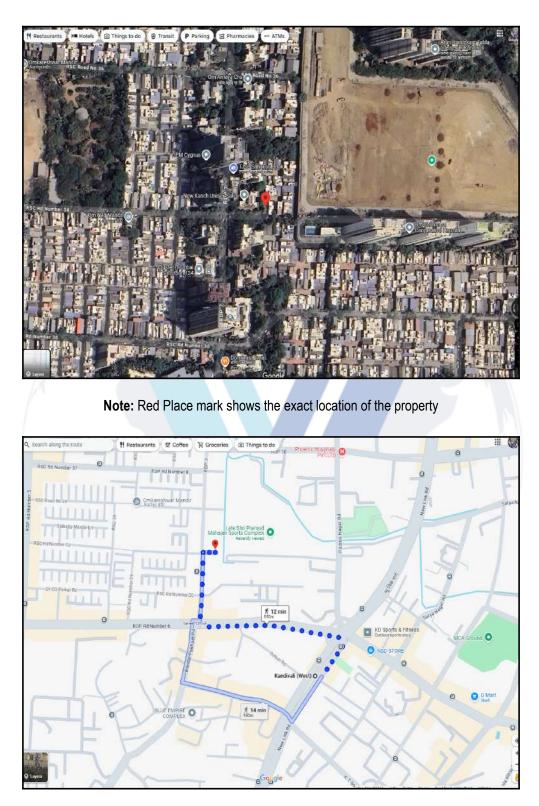

## Route Map of the property

#### Longitude Latitude: 19°13'1.9"N 72°50'3.6"E

Note: The Blue line shows the route to site distance from nearest Metro Station (Kandivali - 850 Mtrs.).

9,874.00 Sq. Ft.