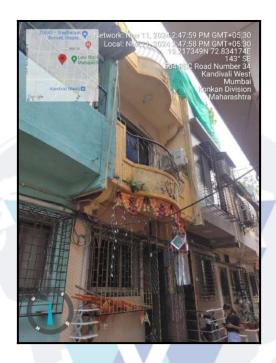

# Valuation Report of the Immovable Property

Details of the property under consideration:

Name of Owner : Mrs. Ashwini Anil Chipkar

Name of Borrower : Shree samarth Enterprises

Residential Room No. A-21, **"Charkop (1) Good People Co-Op. Hsg. Soc. Ltd."**, Plot No. 604, RSC - 54, Sector 6, Village - Kandivali, Kandivali (West), Taluka - Borivali, District - Mumbai Suburban , PIN - 400 067, State - Maharashtra, Country - India.

## VALUATION OPINION REPORT

This is to certify that the property bearing Residential Room No. A-21, Ground Floor, "Charkop (1) Good People Co-Op. Hsg. Soc. Ltd.", Plot No. 604, RSC - 54, Sector 6, Village - Kandivali, Kandivali (West), Taluka -Borivali , District - Mumbai Suburban , PIN - 400 067 , State - Maharashtra , Country - India belongs to Mrs. Ashwini Anil Chipkar.