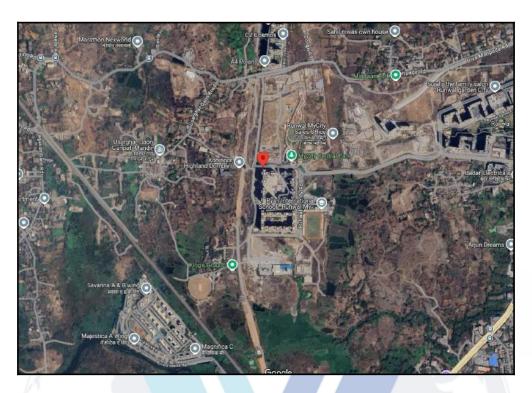

## Route Map of the property

Note: Red Place mark shows the exact location of the property

#### Longitude Latitude: 19°10'53.0"N 73°4'28.5"E

Note: The Blue line shows the route to site distance from nearest Railway Station (Datiwali - 2.2 Km).