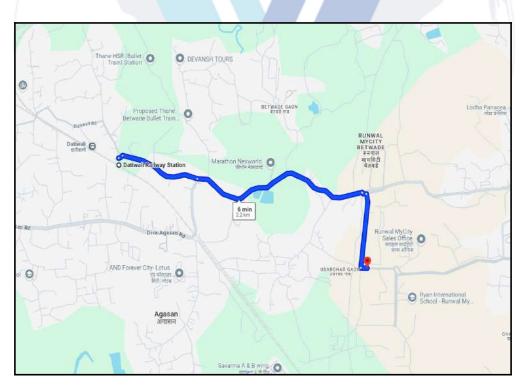

## Route Map of the property

Note: Red Place mark shows the exact location of the property

#### Longitude Latitude: 19°10'53.0"N 73°4'28.5"E

Note: The Blue line shows the route to site distance from nearest Railway Station (Datiwali - 2.2 Km).