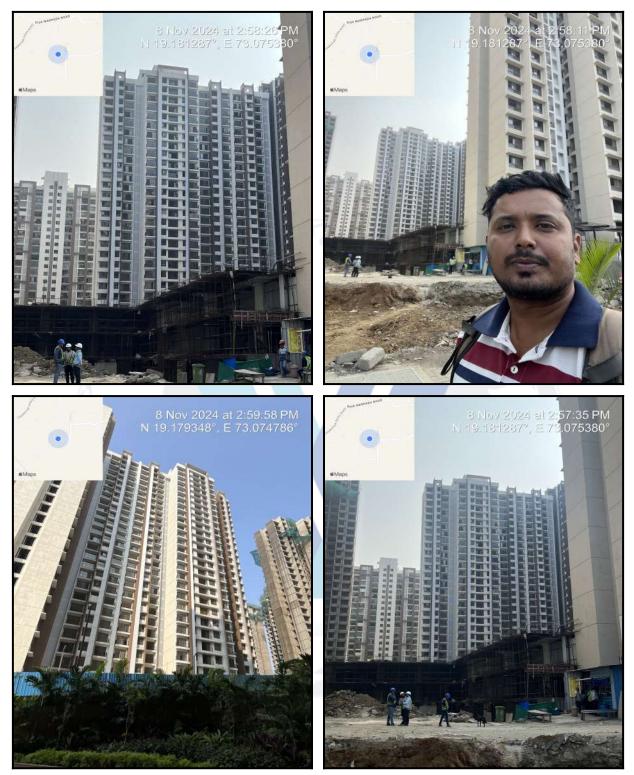

d                                                                                              |
| Likely rental values in future                                                                                                                                                                                                     | Rs. 18,000/- Expected rental income per month after fully furnished flat and building completion. |
| Any likely income it may generate                                                                                                                                                                                                  | Rental Income                                                                                     |









## **Actual Site Photographs**







## Route Map of the property



Note: Red Place mark shows the exact location of the property



#### Longitude Latitude: 19°10'53.0"N 73°4'28.5"E

Note: The Blue line shows the route to site distance from nearest Railway Station (Datiwali - 2.2 Km).



## Ready Reckoner Rate

|                                         |                                                  |               | DN / VILLAGE : USARGHAR<br>n 1st April 2024 To 31st March | 1 2025                 |                       |                 |  |  |  |  |
|-----------------------------------------|--------------------------------------------------|---------------|-----------------------------------------------------------|------------------------|-----------------------|-----------------|--|--|--|--|
| Type of Area