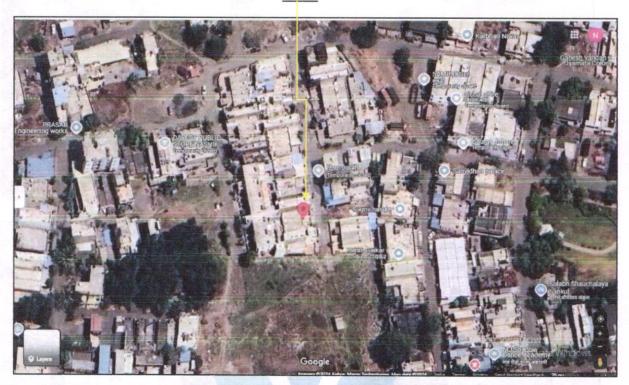

# Valuation Report of the Immovable Property

Details of the property under consideration:

Name of Owner: Shri.Ashok Dattatray Chatte & Sau. Urmila Ashok Chatte

Residential Land and Row House No.5, Ground Floor, "Ganraj Avenue Row Houses" Survey No.132/4, Plot No.9 to 15, Opp Diya Agency, Gangapur Satpur Link Road, Village - Gangapur, Taluka & District - Nashik, PIN Code - 422 222, State - Maharashtra, Country - India

Boundaries of the property.

North Row House No.6

South Row House No.4

East Colony Road

West Shriniwas Row Houses

Considering various parameters recorded, existing economic scenario, and the information that is available with reference to the development of neighborhood and method selected for valuation, we are of the opinion that, the property premises can be assessed and valued for Fair Market Value purpose at ₹ 22,09,170.00 (Rupees Twenty Two Lakh Nine Thousand One Hundred Seventy Only)