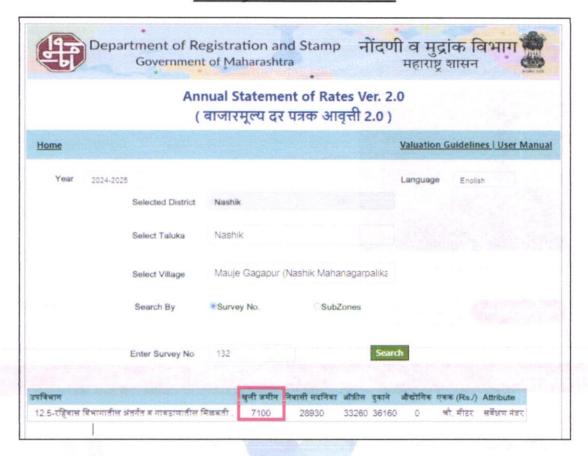

on, Land size, location, sustained demand for residential building / Plot, all round development of commercial and residential application in the locality etc.





Valuation Report Prepared For: UBI / Deepali Nagar Branch, Nashik / Shri.Ashok Dattatray Chatte (012217/2308958) Page 9 of 22

We estimate ₹ 33,000.00 per Sq. M. for Land with appropriate cost of construction for valuation.

The salability of the property is: Good Likely rental values in future in: N.A. Any likely income it may generate: Nil



Since 1989





# **Actual Site Photograph**

















# Route Map of the property site u/r





Longitude Latitude: 20°00'33.7"N 73°42'29.2"E

Note: The Blue line shows the route to site from Railway Station, Nashik (Nashik-18.9 Km.)



Since 1989





# **Ready Reckoner Rate**







# **Price Indicators**









Valuation Report Prepared For: UBI / Deepali Nagar Branch, Nashik / Shri. Ashok Dattatray Chatte (012217/2308958) Page 14 of 22

As a result of my appraisal and analysis, it is my considered opinion that the present Market value of the above property in the prevailing condition with aforesaid specifications is ₹ 22,09,170.00 (Rupees Twenty Two Lakh Nine Thousand One Hundred Seventy Only). The Realizable Value of the above property is ₹20,98,712.00 (Rupees Twenty Lakh Ninety Eight Thousand Seven Hundred Twelve Only) and The Distress Value is ₹ 17,67,336.00 (Rupees Seventeen Lakh Sixty Seven Thousand Three Hundred Thirty Six Only).

Place: Nashik Date: 07.11.2024

## For VASTUKALA CONSULTANTS (I) PVT. LTD.

Sharadkumar Chalikwar

Digitally signed by Shar