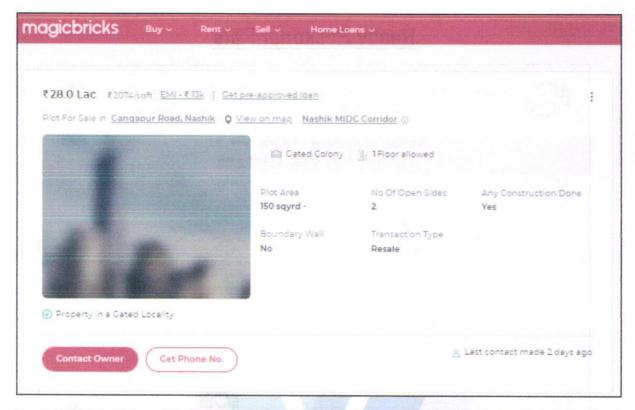

ined demand for residential building / Plot, all round development of commercial and residential application in the locality etc.





Valuation Report Prepared For: UBI / Deepali Nagar Branch, Nashik / Shri.Ashok Dattatray Chatte (012217/2308958) Page 9 of 22

We estimate ₹ 33,000.00 per Sq. M. for Land with appropriate cost of construction for valuation.

The salability of the property is: Good Likely rental values in future in: N.A. Any likely income it may generate: Nil



Since 1989





# **Actual Site Photograph**

















# Route Map of the property site u/r





Longitude Latitude: 20°00'33.7"N 73°42'29.2"E

Note: The Blue line shows the route to site from Railway Station, Nashik (Nashik-18.9 Km.)



Since 1989





# **Ready Reckoner Rate**







# **Price Indicators**









Valuation Report Prepared For: UBI / Deepali Nagar Branch, Nashik / Shri. Ashok Dattatray Chatte (012217/2308958) Page 14 of 22

As a result of my appraisal and analysis, it is my considered opinion that the present Market value of the above property in the prevailing condition with aforesaid specifications is ₹ 22,09,170.00 (Rupees Twenty Two Lakh Nine Thousand One Hundred Seventy Only). The Realizable Value of the above property is ₹20,98,712.00 (Rupees Twenty Lakh Ninety Eight Thousand Seven Hundred Twelve Only) and The Distress Value is ₹ 17,67,336.00 (Rupees Seventeen Lakh Sixty Seven Thousand Three Hundred Thirty Six Only).

Place: Nashik Date: 07.11.2024

## For VASTUKALA CONSULTANTS (I) PVT. LTD.

Sharadkumar Chalikwar

Digitally signed by Sharadkumar Chalikwar DN: cn=Shara