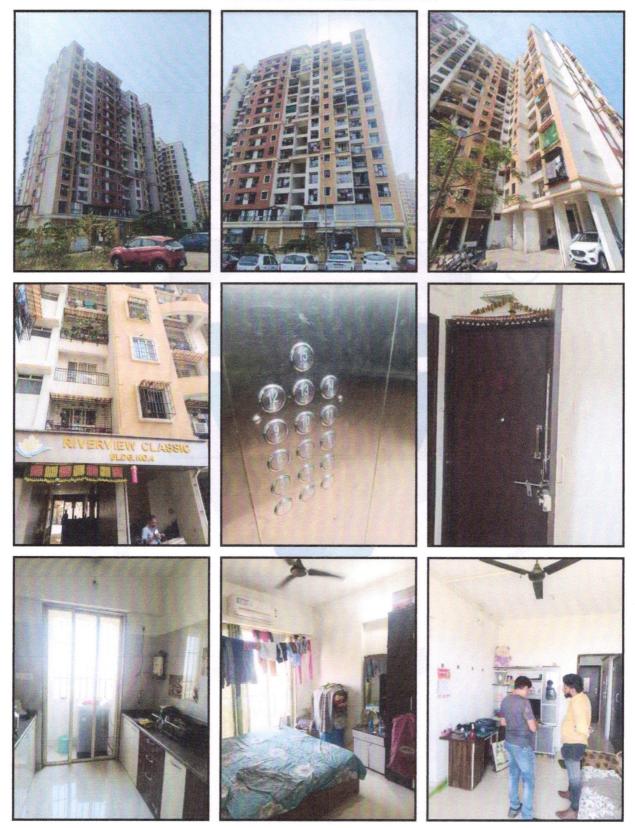

#### Building

The building under reference is having Part Ground + Part Stilt + 15 Upper Floors. It is a R.C.C. Framed Structure with 9" thick external walls and 6" Thk. Brick Masonery walls. The external condition of building is Good. The building is used for Residential purpose. 15th Floor is having 11 Residential Flat. The building is having 3 lifts.

#### **Residential Flat:**

The Residential Flat under reference is situated on the 15<sup>th</sup> Floor The composition of Residential Flat is 1 Bedroom + Living Room + Kitchen + Bathroom + WC + 2 Passage + 2 Balcony. This Residential Flat is Vitrified Tile Flooring, Teak Wood Door frame with Solid flush door, Powder coated Aluminum sliding windows, Concealed plumbing with C.P. fittings. Concealed Electrical wiringetc.

# **Actual Site Photographs**

Vastukala Consultants (I) Pvt. Ltd.

Since 1989