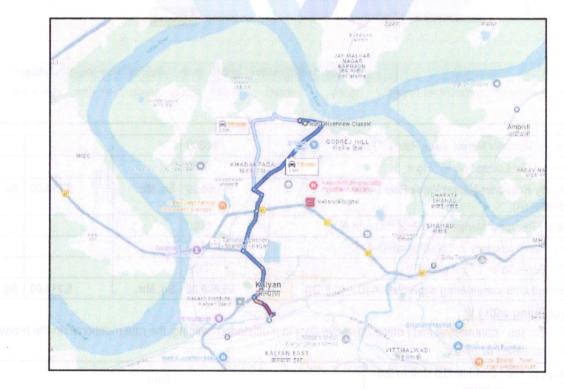

# Route Map of the property

Note: Red Place mark shows the exact location of the property