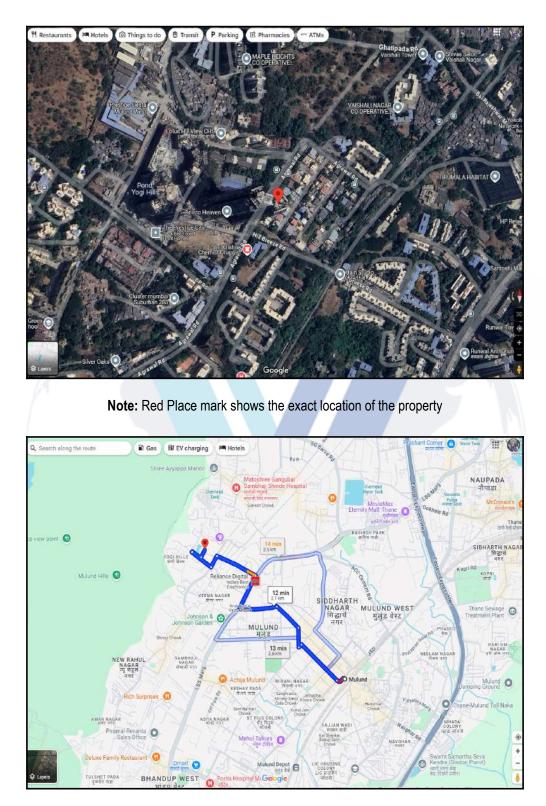

## Route Map of the property

#### Longitude Latitude: 19°11'2.4"N 72°56'35.4"E

Note: The Blue line shows the route to site distance from nearest Railway Station (Mulund - 3.1 Km.).