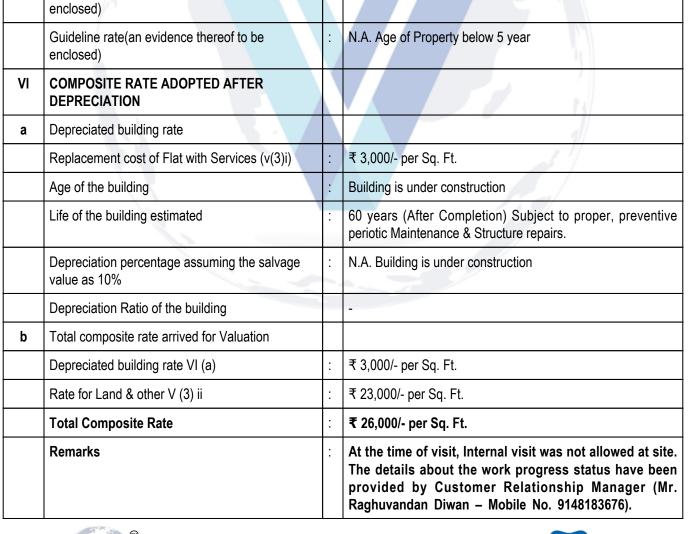

An ISO 9001 : 2015 Certified Company

3.

۷

1.

2.

3.

4.

| Report: SVC / Mulund (East) Branch/ Mr. Nirav Bharat Turakhia (01                                                                                                                                                                                                                                 | 2194 | 4/2308966) Page 8 of 28                                                                                  |
|---------------------------------------------------------------------------------------------------------------------------------------------------------------------------------------------------------------------------------------------------------------------------------------------------|------|----------------------------------------------------------------------------------------------------------|
| Any negative factors are observed which affect the market value in general?                                                                                                                                                                                                                       | :    | No                                                                                                       |
| Rate                                                                                                                                                                                                                                                                                              |      |                                                                                                          |
| After analyzing the comparable sale instances,<br>what is the composite rate for a similar Flat with<br>same specifications in the adjoining locality? -<br>(Along with details / reference of at - least two<br>latest deals / transactions with respect to adjacent<br>properties in the areas) | :    | ₹ 25589/- to ₹ 28809/- per Sq. Ft. on Carpet Area<br>₹ 23263/- to ₹ 26190/- per Sq. Ft. on Built Up Area |
| Assuming it is a new construction, what is the<br>adopted basic composite rate of the Flat under<br>valuation after comparing with the specifications<br>and other factors with the Flat under comparison<br>(give details).                                                                      |      | ₹ 26,000/- per Sq. Ft. on Carpet Area                                                                    |
| Break – up for the rate                                                                                                                                                                                                                                                                           | :    |                                                                                                          |
| I. Building + Services                                                                                                                                                                                                                                                                            | :    | ₹ 3,000/- per Sq. Ft.                                                                                    |
| II. Land + others                                                                                                                                                                                                                                                                                 | :    | ₹ 23,000/- per Sq. Ft.                                                                                   |
| Guideline rate obtained from the Registrar's Office<br>for new property (an evidence thereof to be<br>enclosed)                                                                                                                                                                                   | :    | ₹ 1,74,179/- per Sq. M.<br>i.e. ₹ 16,182/- per Sq. Ft.                                                   |
| Guideline rate(an evidence thereof to be enclosed)                                                                                                                                                                                                                                                | :    | N.A. Age of Property below 5 year                                                                        |
| COMPOSITE RATE ADOPTED AFTER<br>DEPRECIATION                                                                                                                                                                                                                                                      |      |                                                                                                          |
| Depreciated building rate                                                                                                                                                                                                                                                                         |      |                                                                                                          |
| Replacement cost of Flat with Services (v(3)i)                                                                                                                                                                                                                                                    | :    | ₹ 3,000/- per Sq. Ft.                                                                                    |
| Age of the building                                                                                                                                                                                                                                                                               | :    | Building is under construction                                                                           |
| Life of the building estimated                                                                                                                                                                                                                                                                    | :    | 60 years (After Completion) Subject to proper, preventive periotic Maintenance & Structure repairs.      |
|                                                                                                                                                                                                                                                                                                   |      |                                                                                                          |