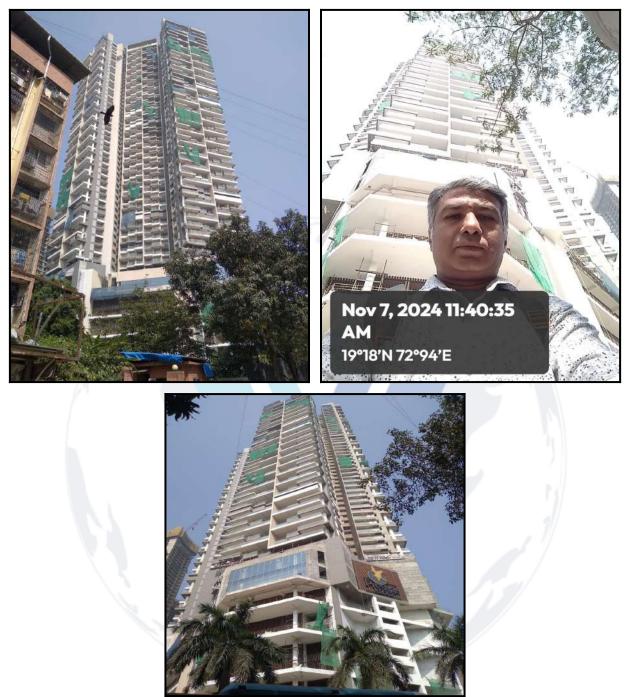

## VALUATION OPINION REPORT

This is to certify that the under construction property bearing Residential Flat No. 2303, 23rd Floor, Wing - B, "Siesta", Yogi Hills, Veena Nagar, Off. L.B.S Road, Village - Mulund , Mulund (West), Taluka - Kurla , District -Mumbai Suburban, PIN - 400 080, State - Maharashtra, Country - India belongs to Mr. Nirav Bharat Turakhia.

Considering various parameters recorded, existing economic scenario, and the information that is available with reference to the development of neighbourhood and method selected for valuation, we are of the opinion that, the property premises can be assessed for this particular purpose at ₹ 3,55,42,000.00 (Rupees Three Crore Fifty Five Lakh Forty Two Thousand Only) After completion of construction works. As per Site Inspection 89% Construction Work is Completed.