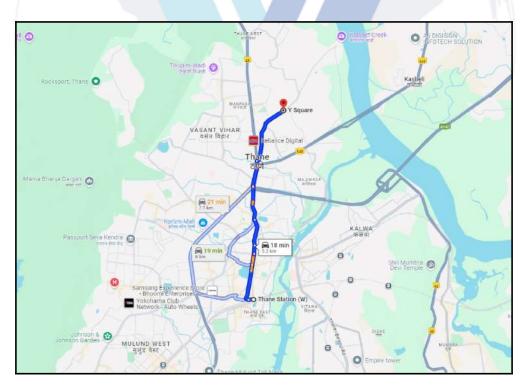

#### Longitude Latitude: 19°13'48.4"N 72°59'3.5"E

Note: The Blue line shows the route to site distance from nearest Railway Station (Thane - 5.3 Km).