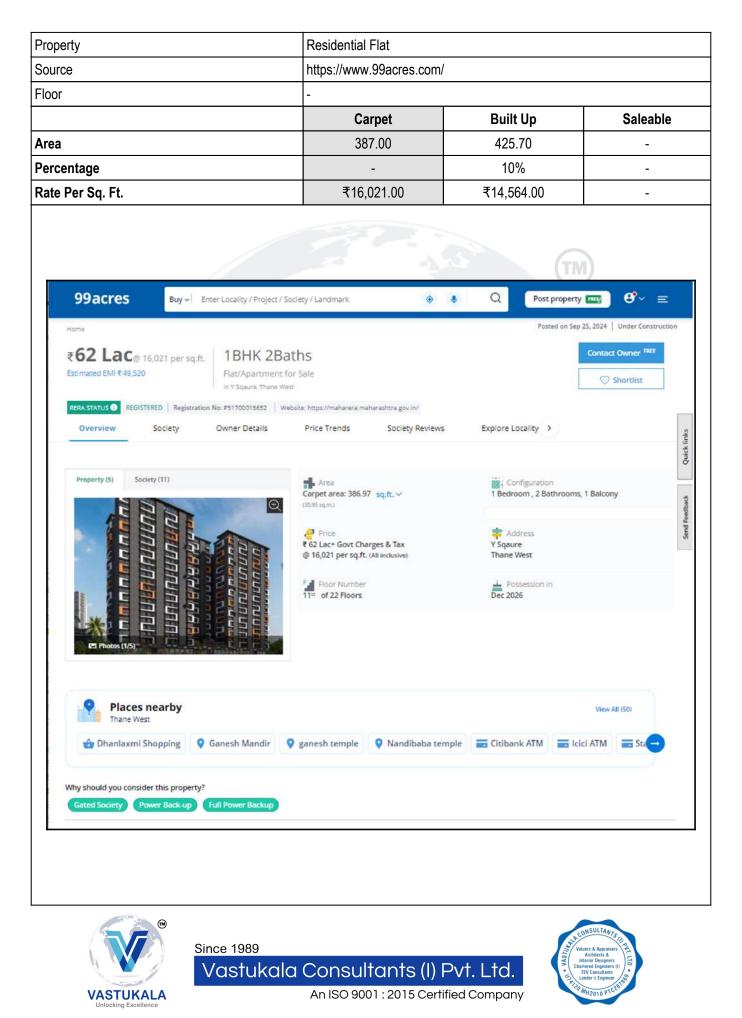

Since 1989 Vastukala Consultants (I) Pvt. Ltd.

|     | Tax amount                                                                                                                                                                                                                                                                                        | :   | Details not available                                                                                                                                                                       |
|-----|---------------------------------------------------------------------------------------------------------------------------------------------------------------------------------------------------------------------------------------------------------------------------------------------------|-----|---------------------------------------------------------------------------------------------------------------------------------------------------------------------------------------------|
| 5.  | Electricity Service connection No.                                                                                                                                                                                                                                                                | :   | Details not available                                                                                                                                                                       |
|     | Meter Card is in the name of                                                                                                                                                                                                                                                                      | :   | Details not available                                                                                                                                                                       |
| 6.  | How is the maintenance of the Flat?                                                                                                                                                                                                                                                               | :   | Building is under construction                                                                                                                                                              |
| 7.  | Sale Deed executed in the name of                                                                                                                                                                                                                                                                 | :   | Smt. Snehal Sitaram Shidam & Shri. Suraj Sitaram<br>Shidam                                                                                                                                  |
| 8.  | What is the undivided area of land as per Sale Deed?                                                                                                                                                                                                                                              | :   | Details not available                                                                                                                                                                       |
| 9.  | What is the plinth area of the Flat?                                                                                                                                                                                                                                                              | :   | Built Up Area in Sq. Ft. = 426.00<br>(Carpet Area + 10%)                                                                                                                                    |
| 10. | What is the floor space index (app.)                                                                                                                                                                                                                                                              |     | As per TMC norms                                                                                                                                                                            |
| 11. | What is the Carpet area of the Flat?                                                                                                                                                                                                                                                              | :   | Carpet Area in Sq. Ft. = 387.00<br>(As Per Area Draft Agreement for sale)<br>RERA Carpet Area in Sq. Ft. = 317.00<br>Enclosed Balcony in Sq. Ft. = 41.00<br>Open Balcony in Sq. Ft. = 29.00 |
| 12. | Is it Posh / I Class / Medium / Ordinary?                                                                                                                                                                                                                                                         | :   | Medium                                                                                                                                                                                      |
| 13. | Is it being used for Residential or Commercial purpose?                                                                                                                                                                                                                                           |     | Residential Purpose                                                                                                                                                                         |
| 14. | Is it Owner-occupied or let out?                                                                                                                                                                                                                                                                  | :   | Building Under Construction                                                                                                                                                                 |
| 15. | If rented, what is the monthly rent?                                                                                                                                                                                                                                                              |     | ₹ 12,300/- (Expected rental income per month after completion of construction works) after completion                                                                                       |
| IV  | MARKETABILITY                                                                                                                                                                                                                                                                                     |     |                                                                                                                                                                                             |
| 1.  | How is the marketability?                                                                                                                                                                                                                                                                         | :   | Good                                                                                                                                                                                        |
| 2.  | What are the factors favoring for an extra Potential Value?                                                                                                                                                                                                                                       | :   | Located in developed area                                                                                                                                                                   |
| 3.  | Any negative factors are observed which affect the market value in general?                                                                                                                                                                                                                       | ÷   | No                                                                                                                                                                                          |
| V   | Rate                                                                                                                                                                                                                                                                                              | - , |                                                                                                                                                                                             |
| 1.  | After analyzing the comparable sale instances,<br>what is the composite rate for a similar Flat with<br>same specifications in the adjoining locality? -<br>(Along with details / reference of at - least two<br>latest deals / transactions with respect to adjacent<br>properties in the areas) | :   | ₹ 14672/- to ₹ 16021/- per Sq. Ft. on Carpet Area<br>₹ 13339/- to ₹ 14565/- per Sq. Ft. on Built Up Area                                                                                    |
| 2.  | Assuming it is a new construction, what is the<br>adopted basic composite rate of the Flat under<br>valuation after comparing with the specifications<br>and other factors with the Flat under comparison<br>(give details).                                                                      | :   | ₹ 15,200/- per Sq. Ft.                                                                                                                                                                      |

## Method of Valuation / Approach

The sales comparison approach uses the market data of sale prices to estimate the value of a real estate property. Property valuation in this method is done by comparing a property to other similar properties that have been recently sold. Comparable properties, also known as comparables, or comps, must share certain features with the property in question. Some of these include physical features such as square footage, number of rooms, condition, and age of the building; however, the most important factor is no doubt the location of the property. Adjustments are usually needed to account for differences as no two properties are exactly the same. To make proper adjustments when comparing properties, real estate appraisers must know the differences between the comparable properties and how to value these differences. The sales comparison approach is commonly used for Residential Flat, where there are typically many comparables available to analyze. As the property is a Residential Flat, we have adopted Sale Comparison Approach Method for the purpose of valuation .The Price for similar type of property in the nearby vicinity is in the range of ₹ 14672.00 to ₹ 16021.00 per Sq. Ft. on Carpet Area / ₹ 13339.00 to ₹ 14565.00 per Sq. Ft. on BuiltUp Area. Considering the rate with attached report , current market conditions , demand and supply position, Flat size, location, upswing in real estate prices , sustained demand for Residential Flat, all round development of Residential and Commercial application in the locality etc. We estimate ₹15,200.00 per Sq. Ft. on Carpet Area for valuation.