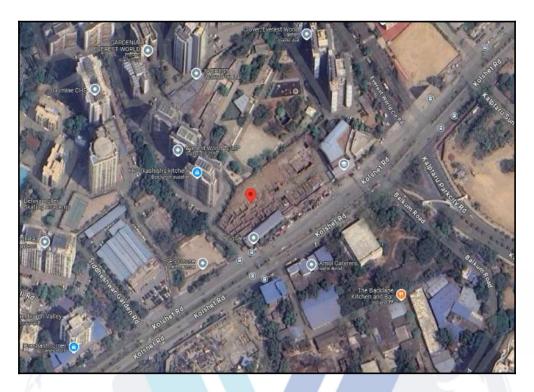

## Route Map of the property

Note: Red marks shows the exact location of the property