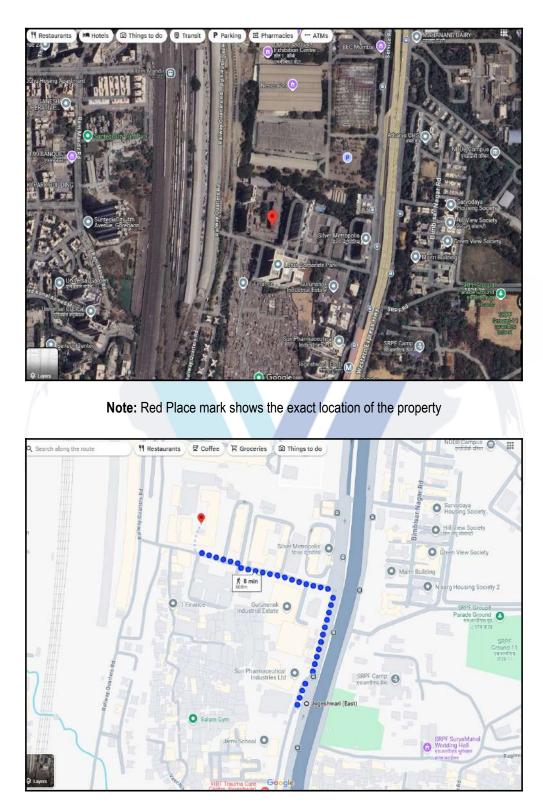

## Route Map of the property

#### Longitude Latitude: 19°8'45.6"N 72°51'11.2"E

Note: The Blue line shows the route to site distance from nearest Metro Station (Jogeshwari - 600 Mtrs. ).