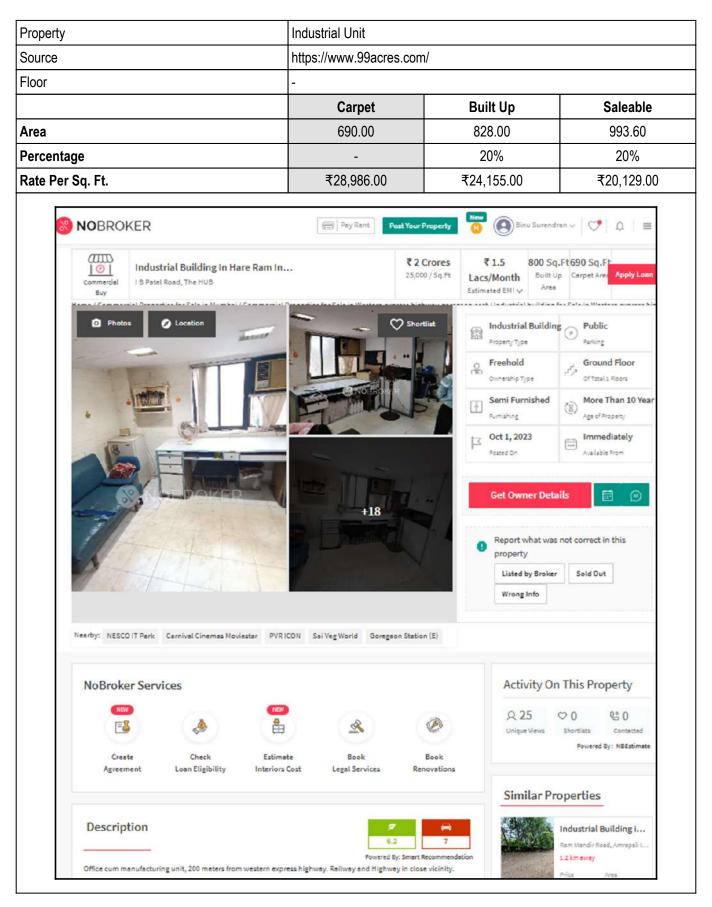

|  |  |
| Above 2 & up to 5 Years            | 95%                                                                                                                                                        | 95%                                                                                                                                                          |  |  |
| Above 5 Years                      | After initial 5 year for every year 1% depreciation is to be considered. However maximum deduction available as per this shall be 70% of Market Value rate | After initial 5 year for every year 1.5% depreciation is to be considered. However maximum deduction available as per this shall be 85% of Market Value rate |  |  |





Since 1989



## **Price Indicators**



Vastukala Consultants (I) Pvt. Ltd.



Since 1989



## **Price Indicators**

| Property         | Industrial Unit | Industrial Unit |            |  |
|------------------|-----------------|-----------------|------------|--|
| Source           | square yards    | square yards    |            |  |
| Floor            | -               |                 |            |  |
|                  | Carpet          | Built Up        | Saleable   |  |
| Area             | 558.33          | 670.00          | 804.00     |  |
| Percentage       | -               | 20%             | 20%        |  |
| Rate Per Sq. Ft. | ₹22,388.00      | ₹18,657.00      | ₹15,547.00 |  |





Since 1989



An ISO 9001 : 2015 Certified Company

## **Sale Instances**

| operty