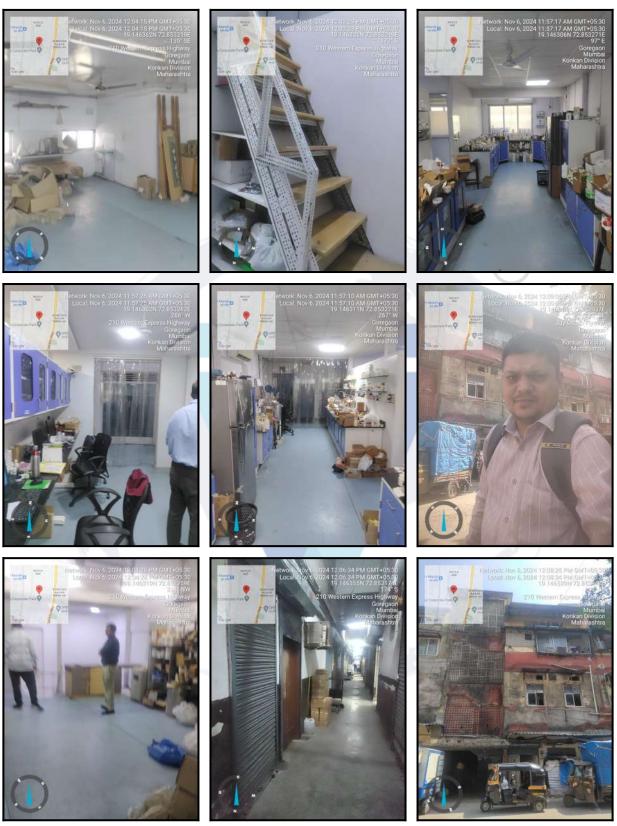

# Valuation Report of the Immovable Property

Details of the property under consideration:

Name of Owner : Mrs. Parul Pankaj Shah & Mr. Pankaj Keshavlal Shah

Industrial Unit No. 220, 2<sup>nd</sup> Floor, **"Guru Gobind Singh Industrial Premises Co-Op. Soc. Ltd "**, Old Survey No. 100, CTS No. 222(Part), Off. Western Express Highway, Village - Goregaon, Goregaon (East), Taluka - Borivali, District - Mumbai Suburban , PIN - 400 063, State - Maharashtra, Country - India.

Latitude Longitude : 19°8'45.6"N 72°51'11.2"E