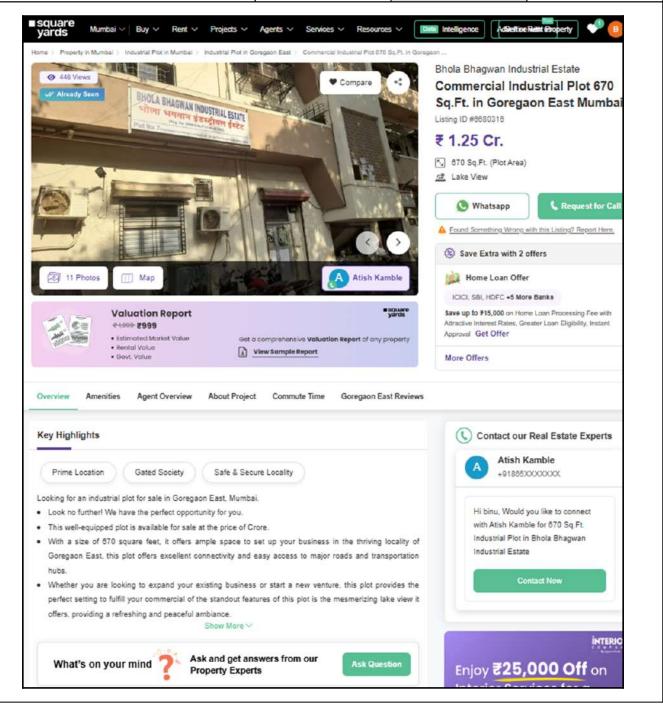

## **Price Indicators**

| Property         | Industrial Unit | Industrial Unit |            |  |
|------------------|-----------------|-----------------|------------|--|
| Source           | square yards    | square yards    |            |  |
| Floor            | -               |                 |            |  |
|                  | Carpet          | Built Up        | Saleable   |  |
| Area             | 558.33          | 670.00          | 804.00     |  |
| Percentage       | -               | 20%             | 20%        |  |
| Rate Per Sq. Ft. | ₹22,388.00      | ₹18,657.00      | ₹15,547.00 |  |