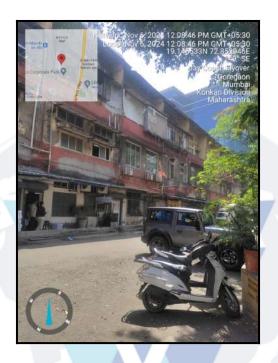

# Valuation Report of the Immovable Property

Details of the property under consideration:

Name of Owner : Mrs. Parul Pankaj Shah & Mr. Pankaj Keshavlal Shah

Industrial Unit No. 220, 2<sup>nd</sup> Floor, **"Guru Gobind Singh Industrial Premises Co-Op. Soc. Ltd "**, Old Survey No. 100, CTS No. 222(Part), Off. Western Express Highway, Village - Goregaon, Goregaon (East), Taluka - Borivali, District - Mumbai Suburban , PIN - 400 063, State - Maharashtra, Country - India.

Latitude Longitude : 19°8'45.6"N 72°51'11.2"E