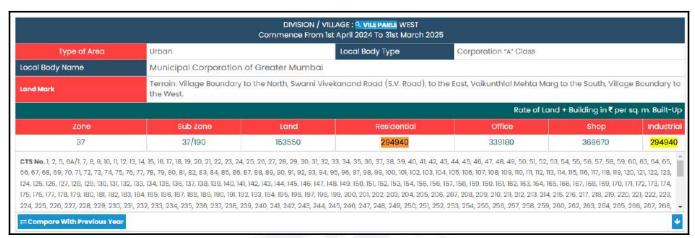

| ₹ 84,500/- (Expected rental income per month) |
| Any likely income it may generate                                                                                                                                                                                         | Rental Income                                 |





An ISO 9001: 2015 Certified Company

# **Actual Site Photographs**













# **Route Map of the property**



Note: Red Place mark shows the exact location of the property



Longitude Latitude: 19°6'51.7"N 72°49'59.9"E

Note: The Blue line shows the route to site distance from nearest Railway Station (Vile Parle - 2.7 Km.).



Valuers & Appraisers

Architects & Machiners (1)

Chartered Engineers (1)

Lender's Engineer

MH2010 PVCD

# **Ready Reckoner Rate**



| Stamp Duty Ready Reckoner Market Value Rate for Flat                      | 294940      |          | TNA       |         |
|---------------------------------------------------------------------------|-------------|----------|-----------|---------|
| Flat Located on 3 <sup>rd</sup> Floor                                     | -           |          |           |         |
| Stamp Duty Ready Reckoner Market Value Rate (After Increase/Decrease) (A) | 2,94,940.00 | Sq. Mtr. | 27,401.00 | Sq. Ft. |
| Stamp Duty Ready Reckoner Market value Rate for Land (B)                  | 153550      | Α.,      |           |         |
| The difference between land rate and building rate(A-B=C)                 | 141,390.00  |          |           |         |
| Percentage after Depreciation as per table(D)