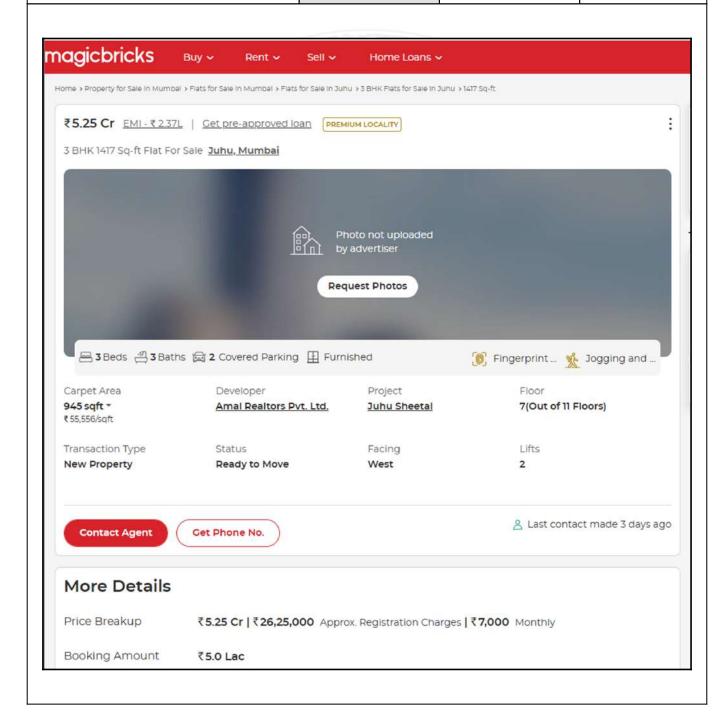

% of Market Value rate | After initial 5 year for every year 1.5% depreciation is to be considered. However maximum deduction available as per this shall be 85% of Market Value rate |  |  |  |





## **Price Indicators**

| Property         | Flat         | Flat                 |   |  |  |  |
|------------------|--------------|----------------------|---|--|--|--|
| Source           | magic bricks | magic bricks         |   |  |  |  |
| Floor            | -            | -                    |   |  |  |  |
|                  | Carpet       | Carpet Built Up Sale |   |  |  |  |
| Area             | 945.00       | 1,134.00             | - |  |  |  |
| Percentage       | -            | 20%                  | - |  |  |  |
| Rate Per Sq. Ft. | ₹55,556.00   | ₹46,296.00           | - |  |  |  |





Valuers & Appraisers (Valuers & Engineers (I) Chartered Engineers (I) Chartere

## **Price Indicators**

| Property         | Flat                     |            |          |
|------------------|--------------------------|------------|----------|
| Source           | https://www.99acres.com/ |            |          |
| Floor            | -                        |            |          |
|                  | Carpet                   | Built Up   | Saleable |
| Area             | 787.00                   | 944.40     | -        |
| Percentage       | -                        | 20%        | -        |
| Rate Per Sq. Ft. | ₹59,975.00               | ₹49,979.00 | -        |







# **Sale Instances**

| Property         | Flat       |            |          |
|------------------|--------