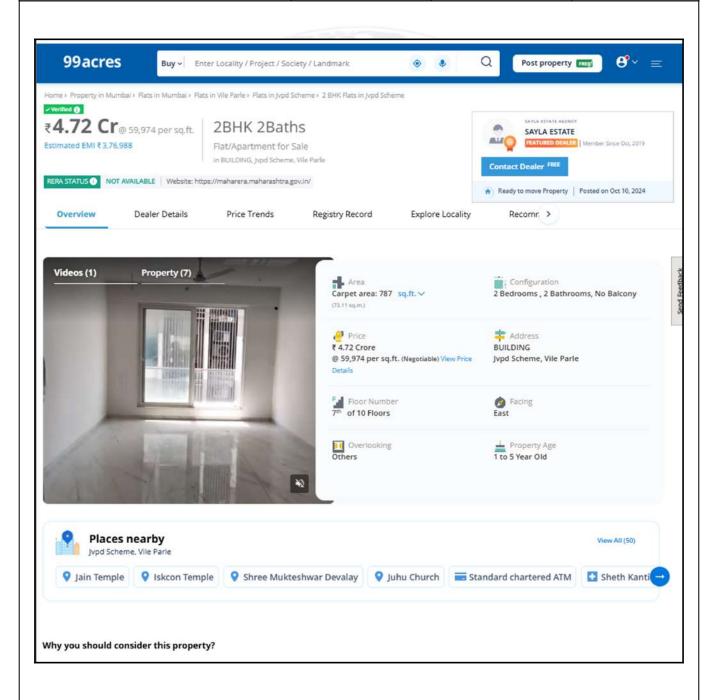

| 20%                  | - |  |  |  |
| Rate Per Sq. Ft. | ₹55,556.00   | ₹46,296.00           | - |  |  |  |





Valuers & Appraisers (Valuers & Engineers (I) Chartered Engineers (I) Chartere

## **Price Indicators**

| Property         | Flat                     |            |          |
|------------------|--------------------------|------------|----------|
| Source           | https://www.99acres.com/ |            |          |
| Floor            | -                        |            |          |
|                  | Carpet                   | Built Up   | Saleable |
| Area             | 787.00                   | 944.40     | -        |
| Percentage       | -                        | 20%        | -        |
| Rate Per Sq. Ft. | ₹59,975.00               | ₹49,979.00 | -        |







# **Sale Instances**

| Property         | Flat       |            |          |
|------------------|------------|------------|----------|
| Source           | Index no.2 |            |          |
| Floor            | -          |            |          |
|                  | Carpet     | Built Up   | Saleable |
| Area             | 740.00     | 888.00     | -        |
| Percentage       | -          | 20%        | -        |
| Rate Per Sq. Ft. | ₹50,000.00 | ₹41,667.00 | -        |

| सची क १