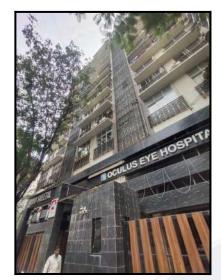

## **VALUATION OPINION REPORT**

This is to certify that the property bearing Residential Flat No. 302, 3<sup>rd</sup> Floor, Building No 12, "Juhu Sheetal Co-Op. Hsg. Soc. Ltd. ", Samarth Ramdas Marg, JVPD Scheme, Near Juhu Shopping Centre, Village - Juhu, Vile Parle (West), Taluka - Andheri, District - Mumbai Suburban , PIN - 400 049, State - Maharashtra, Country - India belongs to Mrs. Seema Dipesh Janani.

Boundaries of the property

North Samarth Ramdas Marg

South Velechya Hall

East Open Plot

West **Under Construction Building** 

Considering various parameters recorded, existing economic scenario, and the information that is available with reference to the development of neighbourhood and method selected for valuation, we are of the opinion that, the property premises can be assessed and Valued for SARFAESI Securitisation And Reconstruction Of Financial Assets And Enforcement Of Security Interest Act, 2002 purpose at ₹ 4,05,44,600.00 (Rupees Four Crore Five Lakh Forty Four Thousand Six Hundred Only).