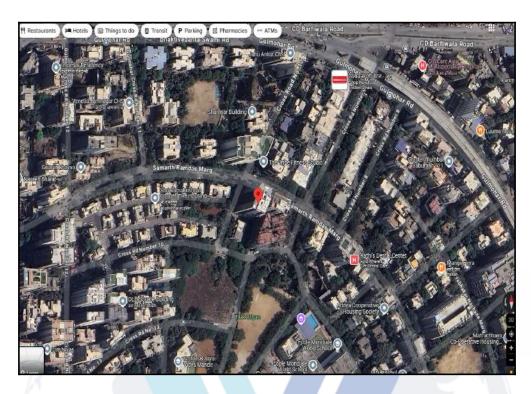

### **Details of the property under consideration:**

Name of Owner: Mrs. Seema Dipesh Janani

Residential Flat No. 302, 3rd Floor, Building No 12, "Juhu Sheetal Co-Op. Hsg. Soc. Ltd.", Samarth Ramdas Marg, JVPD Scheme, Near Juhu Shopping Centre, Village - Juhu, Vile Parle (West), Taluka - Andheri, District - Mumbai Suburban, PIN - 400 049, State - Maharashtra, Country - India.

Latitude Longitude: 19°6'51.7"N 72°49'59.9"E