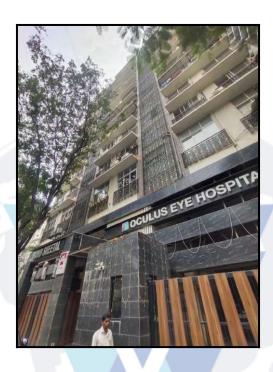

## **VALUATION OPINION REPORT**

This is to certify that the property bearing Residential Flat No. 302, 3<sup>rd</sup> Floor, Building No 12, "Juhu Sheetal Co-Op. Hsg. Soc. Ltd. ", Samarth Ramdas Marg, JVPD Scheme, Near Juhu Shopping Centre, Village - Juhu, Vile Parle (West), Taluka - Andheri, District - Mumbai Suburban , PIN - 400 049, State - Maharashtra, Country - India belongs to Mrs. Seema Dipesh Janani.

Boundaries of the property

North Samarth Ramdas Marg

South Velechya Hall

East Open Plot

West **Under Construction Building** 

Considering various parameters recorded, existing economic scenario, and the information that is available with reference to the development of neighbourhood and method selected for valuation, we are of the opinion that, the property premises can be assessed and Valued for SARFAESI Securitisation And Reconstruction Of Financial Assets And Enforcement Of Security Interest Act, 2002 purpose at ₹ 4,05,44,600.00 (Rupees Four Crore Five Lakh Forty Four Thousand Six Hundred Only).