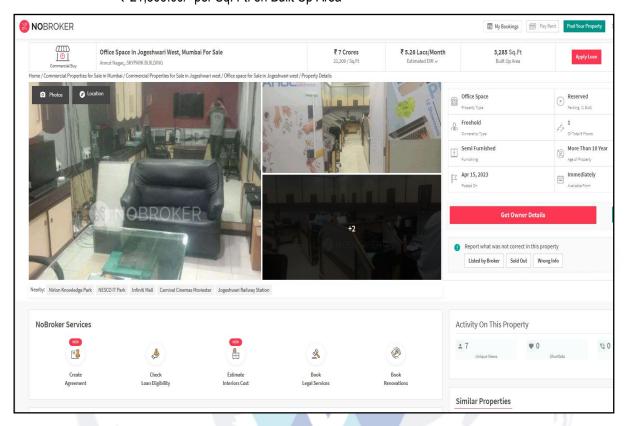

# Price Indicator - 2

Carpet Area in Sq. Ft. = 2738.00 i.e. Built Up Area –3285.00 Total Price - ₹ 7000000/-

Asking Price - ₹ 25,570/- per Sq. Ft. on Carpet Area i.e. ₹ 21,309.00/- per Sq. Ft. on Built Up Area