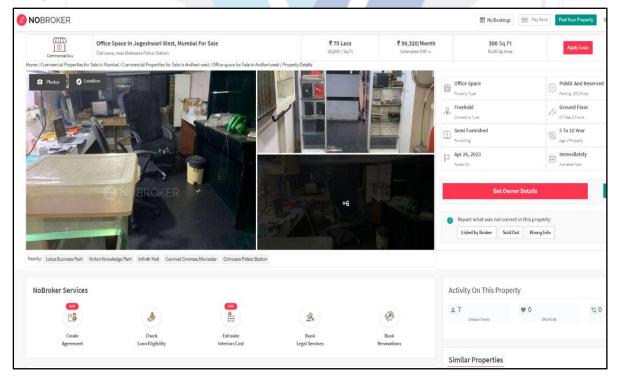

#### Properties available for Sale/ price indicators:

Price Indicator - 1

Carpet Area in Sq. Ft. = 250.00 Total Price - ₹ 75,00,000/-

Asking Price - ₹ 30,0000/- per Sq. Ft. on Carpet Area

Properties available for Sale/ price indicators value in 2023 for Office located in the surroundings are as follows: