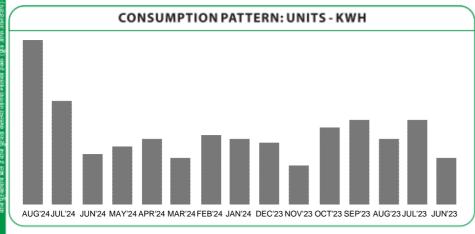

|          | -             |                    |
|----------|---------------|--------------------|
| Month    | Metered Units | Total Billed Units |
| AUG 2024 | 475           | 508                |
| JUL 2024 | 301           | 322                |
| JUN 2024 | 150           | 160                |
| MAY 2024 | 165           | 176                |
| APR 2024 | 193           | 206                |
| MAR 2024 | 131           | 140                |
| FEB 2024 | 200           | 214                |
| JAN 2024 | 184           | 197                |
| DEC 2023 | 175           | 187                |
| NOV 2023 | 111           | 119                |
| OCT 2023 | 217           | 232                |
| SEP 2023 | 241           | 258                |
| AUG 2023 | 186           | 199                |
| JUL 2023 | 246           | 263                |
| JUN 2023 | 139           | 149                |