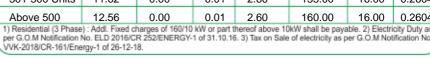

| ELECTRICITY TARIFF SCHEDULE                                                                                                                                                                                                                                                       |                              |                           |                            |                                 |                                |         |                  |
|-----------------------------------------------------------------------------------------------------------------------------------------------------------------------------------------------------------------------------------------------------------------------------------|------------------------------|---------------------------|----------------------------|---------------------------------|--------------------------------|---------|------------------|
| LT I (B)<br>:LT-RESIDENTIAL                                                                                                                                                                                                                                                       | Energy<br>Charges<br>(₹/kwh) | RA<br>Charges<br>(₹ /kwh) | CSS<br>Charges<br>(₹ /kwh) | Wheeling<br>Charges<br>(₹ /kwh) | Fixed/<br>Demand<br>Charges(₹) | ED<br>% | TOSE<br>(₹ /kwh) |
| 000-100 Units                                                                                                                                                                                                                                                                     | 2.18                         | 0.00                      | 0.01                       | 2.60                            | 90.00                          | 16.00   | 0.2604           |
| 101-300 Units                                                                                                                                                                                                                                                                     | 5.36                         | 0.00                      | 0.01                       | 2.60                            | 135.00                         | 16.00   | 0.2604           |
| 301-500 Units                                                                                                                                                                                                                                                                     | 11.62                        | 0.00                      | 0.01                       | 2.60                            | 135.00                         | 16.00   | 0.2604           |
| Above 500                                                                                                                                                                                                                                                                         | 12.56                        | 0.00                      | 0.01                       | 2.60                            | 160.00                         | 16.00   | 0.2604           |
| <ol> <li>Residential (3 Phase): Addl. Fixed charges of 160/10 kW or part thereof above 10kW shall be payable. 2) Electricity Duty as<br/>par G.O.M. Neifferdian No. ELD 2018/CR 252/ENERGY-1 of 31 10 16. 3) Tax on Sale of electricity as part G.O.M. Neifferdian No.</li> </ol> |                              |                           |                            |                                 |                                |         |                  |