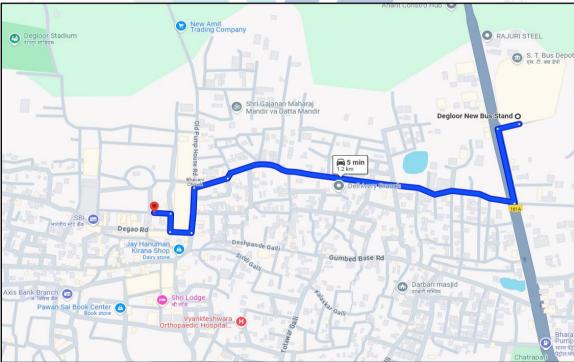

# Route Map of the property Site u/r

Latitude Longitude: 18°33'01.3"N 77°34'33.8"E

Note: The Blue line shows the route to site from nearest Bus Stand (Degloor – 1.2 Km.)