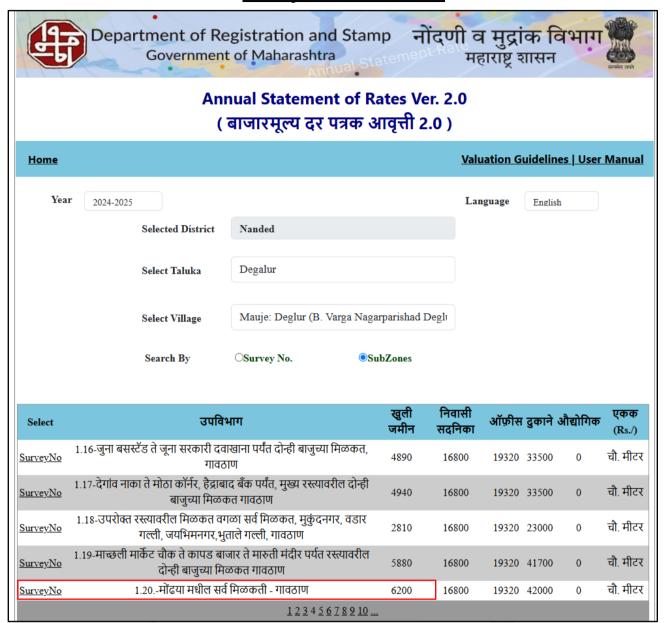

## **Ready Reckoner Rate**

#### Sharadkumar B. Chalikwar

B.E. (Civil), M.E. (Civil), M.Sc. (Real Estate Valuation), M.Sc. (P&M Valuation), FIE (I), FIV, FIWRS Chairman & Managing Director Govt. Reg. Valuer Chartered Engineer (India)