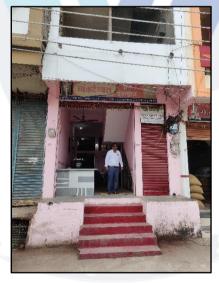

gineer (India) Reg. No. (N) CCIT/1-14/52/2008-09 IBBI Reg.No. IBBI/RV/07/2019/11744

Date: 10.12.2024

| Attachments                                       |   |              |  |  |  |  |  |
|---------------------------------------------------|---|--------------|--|--|--|--|--|
| Photographs of the Property from inside & outside | : | Attached     |  |  |  |  |  |
| Location sketch for the property:                 |   | Attached     |  |  |  |  |  |
| Geo Tagging                                       | : | Attached     |  |  |  |  |  |
| Topography                                        | : | Leveled Land |  |  |  |  |  |
| Government Value Document                         | : | Attached     |  |  |  |  |  |





An ISO 9001: 2015 Certified Company

# **Actual Site Photographs**











# **Actual Site Photographs**













# **Construction Plan**







# Route Map of the property Site u/r





Latitude Longitude: 18°33'01.3"N 77°34'33.8"E

Note: The Blue line shows the route to site from nearest Bus Stand (Degloor – 1.2 Km.)



## **Ready Reckoner Rate**





#### ASSUMPTIONS, CAVEATS, LIMITATION AND DISCLAIMERS

- 1. We assume no responsibility for matters of legal nature affecting the property appraised or the title thereto, nor do we render our opinion as to the title, which is assumed to be good and marketable.
- 2. The property is valued as though under responsible ownership.
- 3. It is assumed that the property is free of liens and encumbrances.
- 4. It is assumed that there are no hidden or unapparent conditions of the subsoil or structure that would rende