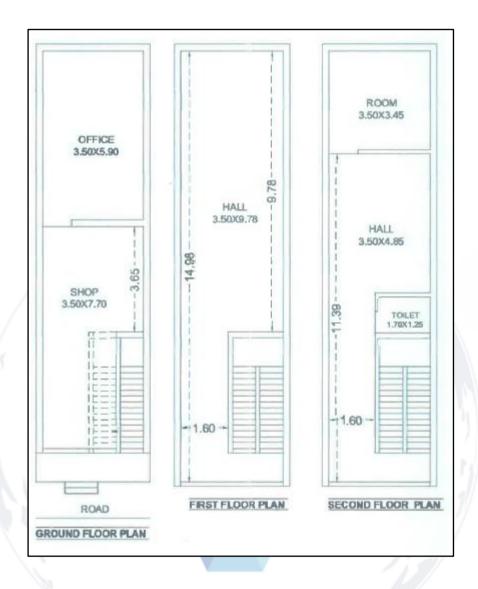

07/2019/11744

Date: 10.12.2024

| Attachments                                       |   |              |  |  |  |  |  |
|---------------------------------------------------|---|--------------|--|--|--|--|--|
| Photographs of the Property from inside & outside | : | Attached     |  |  |  |  |  |
| Location sketch for the property:                 |   | Attached     |  |  |  |  |  |
| Geo Tagging                                       | : | Attached     |  |  |  |  |  |
| Topography                                        | : | Leveled Land |  |  |  |  |  |
| Government Value Document                         | : | Attached     |  |  |  |  |  |





An ISO 9001: 2015 Certified Company

# **Actual Site Photographs**











# **Actual Site Photographs**













# **Construction Plan**







# Route Map of the property Site u/r





Latitude Longitude: 18°33'01.3"N 77°34'33.8"E

Note: The Blue line shows the route to site from nearest Bus Stand (Degloor – 1.2 Km.)



## **Ready Reckoner Rate**





#### ASSUMPTIONS, CAVEATS, LIMITATION AND DISCLAIMERS

- 1. We assume no responsibility for matters of legal nature affecting the property appraised or the title thereto, nor do we render our opinion as to the title, which is assumed to be good and marketable.
- 2. The property is valued as though under responsible ownership.
- 3. It is assumed that the property is free of liens and encumbrances.
- 4. It is assumed that there are no hidden or unapparent conditions of the subsoil or structure that would render it more or less valuable. No responsibility is assumed for such cond