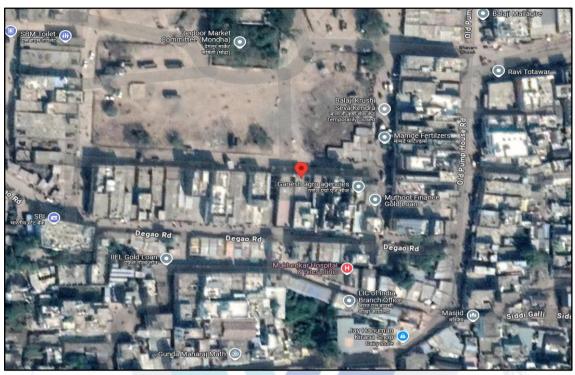

Longitude Latitude: 18°33'01.3"N 77°34'33.8"E

# Route Map of the property Site u/r

Latitude Longitude: 18°33'01.3"N 77°34'33.8"E

Note: The Blue line shows the route to site from nearest Bus Stand (Degloor – 1.2 Km.)