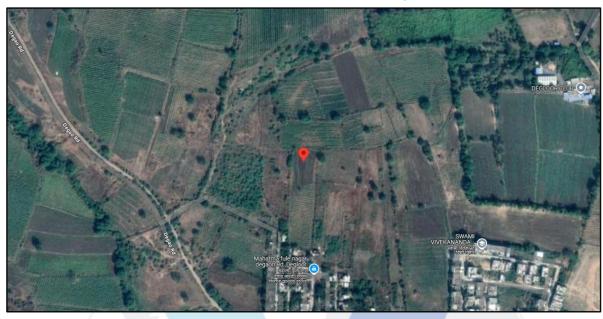

## **Route Map of the Property**

## Longitude Latitude: 18.555716, 77.568380

### Note:

- Red Pointer shows Approx. Property Location.
- Blue line shows Route from Degloor Old Bus Stand @ 1.8 Km.