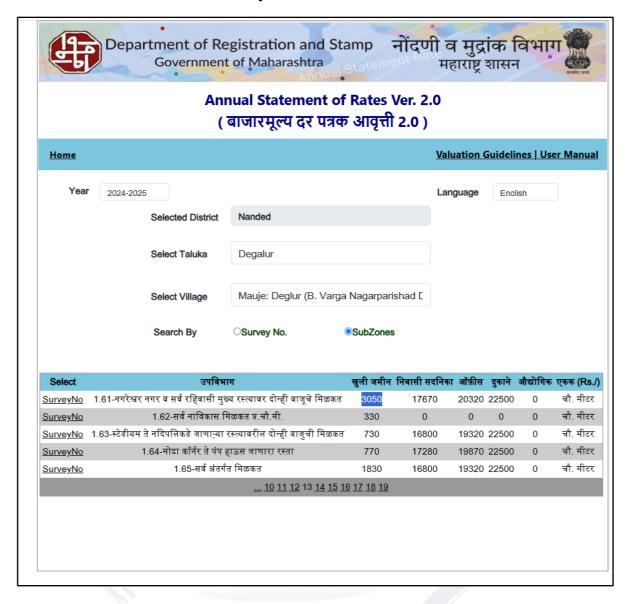

## **Ready Reckoner Rate**

An ISO 9001: 2015 Certified Company

## Sharadkumar B. Chalikwar

B.E. (Civil), M.E. (Civil), M.Sc. (Real Estate Valuation), M.Sc. (P&M Valuation), FIE (I), FIV, FIWRS Chairman & Managing Director Govt. Reg. Valuer Chartered Engineer (India) Reg. No. (N) CCIT/1-14/52/2008-09 IBBI Reg.No. IBBI/RV/07/2019/11744