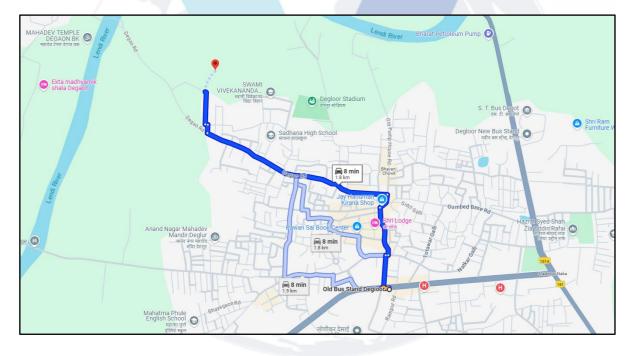

## **Route Map of the Property**

## Longitude Latitude: 18.555716, 77.568380

### Note:

- Red Pointer shows Approx. Property Location.
- Blue line shows Route from Degloor Old Bus Stand @ 1.8 Km.