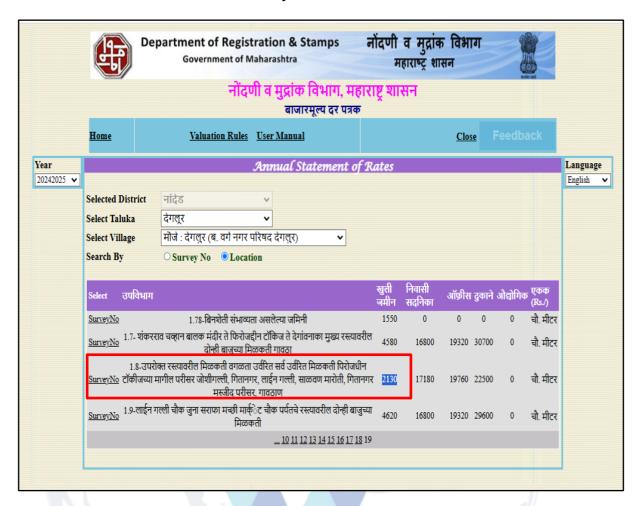

from Nanded Railway Station @ 82.4 Km.



Since 1989

Vastukala Consultants (I) Pvt. Ltd.

Valuers & Appraisers
Architects &
Architects

## **Price Indicator**

| Plot area        | 2100.00 Sq. Ft. |
|------------------|-----------------|
| Rate per Sq. Ft. | 6, 714.00       |
| Rate Per Sq. M.  | 72,273.00       |



| Plot area        | 1,454.00 Sq. Ft. |
|------------------|------------------|
| Rate per Sq. Ft. | 6, 877.00        |
| Rate Per Sq. M.  | 74,030.00        |





Valuers & Appraisers
Architects & St. Consultants
Consultants
Lender's Engineer
Lender's Enginee

### **Price Indicator**

| Plot area        | 1,200.00 Sq. Ft. |
|------------------|------------------|
| Rate per Sq. Ft. | 6,000.00         |
| Rate Per Sq. M.  | 64,584.00        |







### Ready Reckoner Rate







### ASSUMPTIONS, CAVEATS, LIMITATION AND DISCLAIMERS

- 1. We assume no responsibility for matters of legal nature affecting the property appraised or the title thereto, nor do we render our opinion as to the title, which is assumed to be good and marketable.
- 2. The property is valued as though under responsible ownership.
- 3. It is assumed that the property is free of liens and encumbrances.
- 4. It is assumed that there are no hidden or unapparent conditions of the subsoil or structure that would render it more or less valuable.

  No responsibility is assumed for such conditions or for engineering that might be required to discover such factors.
- 5. The rates for valuation of the property are in accordance with the Govt. approved rates and prevailing market rates

For, Vastuka