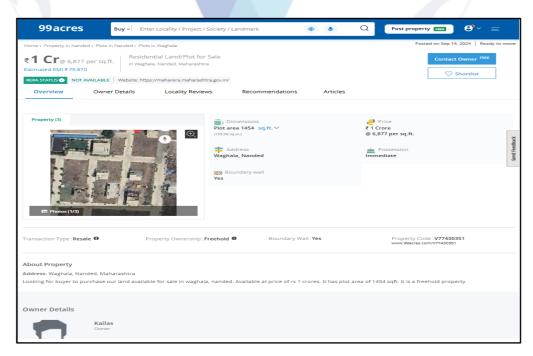

## **Price Indicator**

| Plot area        | 2100.00 Sq. Ft. |
|------------------|-----------------|
| Rate per Sq. Ft. | 6, 714.00       |
| Rate Per Sq. M.  | 72,273.00       |

| Plot area        | 1,454.00 Sq. Ft. |
|------------------|------------------|
| Rate per Sq. Ft. | 6, 877.00        |
| Rate Per Sq. M.  | 74,030.00        |