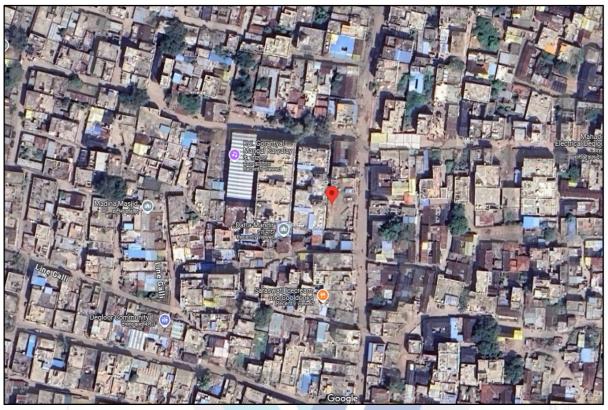

## **Actual Site Photographs**

### Longitude Latitude: 18.549009,77.572007

### Note:

- Red Pointer shows Approx. Property Location.
- Blue line shows Route from Nanded Railway Station @ 82.4 Km.

Since 1989

Vastukala Consultants (I) Pvt. Ltd.

Valuers & Appraisers
Architects &
Architects