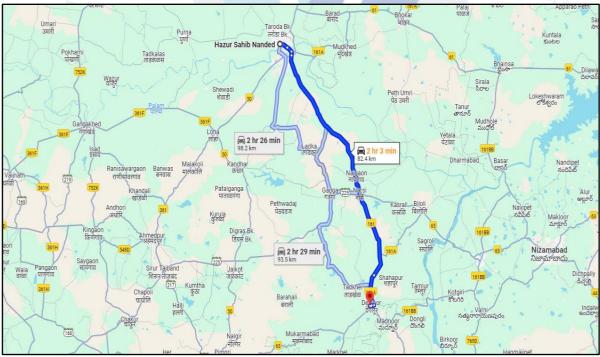

## **Route Map of the Property**

### Note:

- Red Pointer shows Approx. Property Location.
- Blue line shows Route from Nanded Railway Station @ 82.4 Km.

Since 1989

Vastukala Consultants (I) Pvt. Ltd.

Valuers & Appraisers
Architects &
Architects