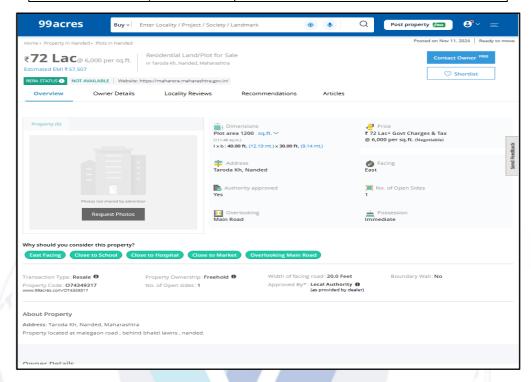

### **Price Indicator**

| Plot area        | 1,200.00 Sq. Ft. |
|------------------|------------------|
| Rate per Sq. Ft. | 6,000.00         |
| Rate Per Sq. M.  | 64,584.00        |