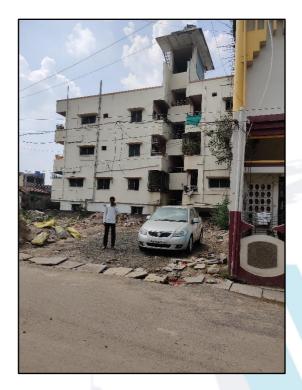

FIV, FIWRS Chairman & Managing Director Govt. Reg. Valuer Chartered Engineer (India) Reg. No. (N) CCIT/1-14/52/2008-09 IBBI

Reg. No. IBBI/RV/07/2019/11744

Date: 09.12.2024 Place: Nanded

| Attachments                                       |   |              |  |  |  |
|---------------------------------------------------|---|--------------|--|--|--|
| Photographs of the Property from inside & outside |   | Attached     |  |  |  |
| Location sketch for the property:                 | : | Attached     |  |  |  |
| Geo Tagging                                       | : | Attached     |  |  |  |
| Topography                                        | : | Leveled Land |  |  |  |
| Government Value Document                         | : | Attached     |  |  |  |





## **Actual Site Photographs**











## **Route Map of the Property**





### Longitude Latitude: 18.549009,77.572007

### Note:

- Red Pointer shows Approx. Property Location.
- Blue line shows Route from Nanded Railway Station @ 82.4 Km.



Since 1989

Vastukala Consultants (I) Pvt. Ltd.

Valuers & Appraisers
Architects &
Architects

## **Price Indicator**

| Plot area        | 2100.00 Sq. Ft. |
|------------------|-----------------|
| Rate per Sq. Ft. | 6, 714.00       |
| Rate Per Sq. M.  | 72,273.00       |



| Plot area        | 1,454.00 Sq. Ft. |
|------------------|------------------|
| Rate per Sq. Ft. | 6, 877.00        |
| Rate Per Sq. M.  | 74,030.00        |





Valuers & Appraisers
Architects & St. Consultants
Consultants
Lender's Engineer
Lender's Enginee

### **Price Indicator**

| Plot area