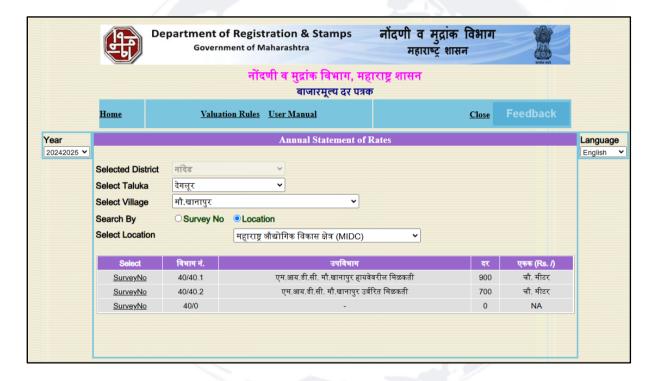

Industrial Land and Building on Plot No. B-1, Khanapur Industrial Area, M.I.D.C., Village Khanapur, Taluka – Degloor, District – Nanded, Pin Code – 431 717, State – Maharashtra, Country – India.

Longitude Latitude: 18°36'26.6"N 77°34'16.7"E

### **VALUER'S OPINION REPORT**

Address of the property: Industrial Land and Building on Plot No. B-1, Khanapur Industrial Area, M.I.D.C., Village Khanapur, Taluka – Degloor, District – Nanded, Pin Code – 431 717, State – Maharashtra, Country – India.