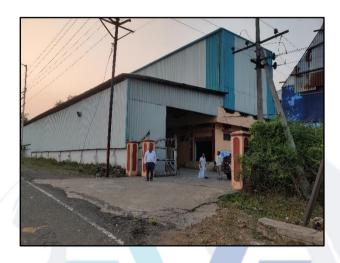

Industrial Land and Building on Plot No. B-1, Khanapur Industrial Area, M.I.D.C., Village Khanapur, Taluka – Degloor, District – Nanded, Pin Code – 431 717, State – Maharashtra, Country – India.

Longitude Latitude: 18°36'26.6"N 77°34'16.7"E

### **VALUER'S OPINION REPORT**

Address of the property: Industrial Land and Building on Plot No. B-1, Khanapur Industrial Area, M.I.D.C., Village Khanapur, Taluka – Degloor, District – Nanded, Pin Code – 431 717, State – Maharashtra, Country – India.