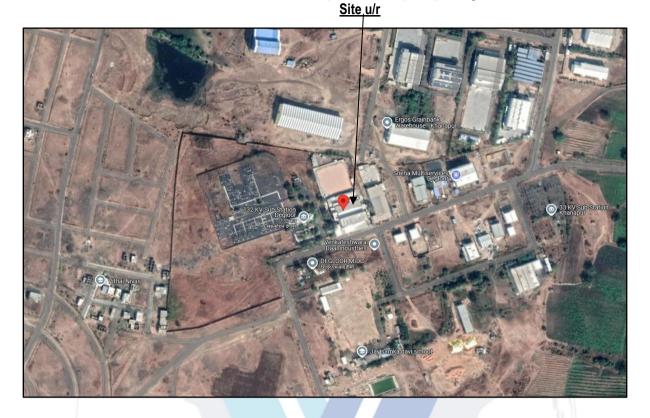

Industrial Land and Building on Plot No. B-1, Khanapur Industrial Area, M.I.D.C., Village Khanapur, Taluka – Degloor, District – Nanded, Pin Code – 431 717, State – Maharashtra, Country – India.

Longitude Latitude: 18°36'26.6"N 77°34'16.7"E

### **VALUER'S OPINION REPORT**

Address of the property: Industrial Land and Building on Plot No. B-1, Khanapur Industrial Area, M.I.D.C., Village Khanapur, Taluka – Degloor, District – Nanded, Pin Code – 431 717, State – Maharashtra, Country – India.