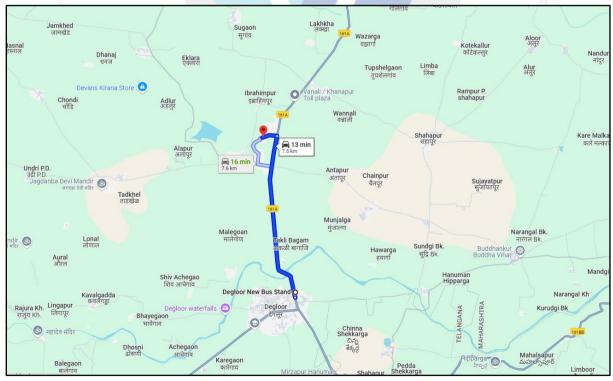

Industrial Land and Building on Plot No. B-1, Khanapur Industrial Area, M.I.D.C., Village Khanapur, Taluka – Degloor, District – Nanded, Pin Code – 431 717, State – Maharashtra, Country – India.

Longitude Latitude: 18°36'26.6"N 77°34'16.7"E

### **VALUER'S OPINION REPORT**

Address of the property: Industrial Land and Building on Plot No. B-1, Khanapur Industrial Area, M.I.D.C., Village Khanapur, Taluka – Degloor, District – Nanded, Pin Code – 431 717, State – Maharashtra, Country – India.