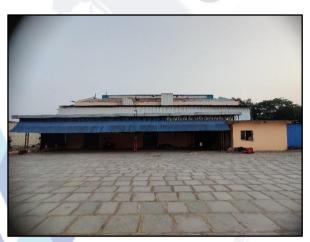

), FIV, FIWRS Chairman & Managing Director Govt. Reg. Valuer Chartered Engineer (India) Reg. No. (N) CCIT/1-14/52/2008-09 IBBI Reg.No. IBBI/RV/07/2019/11744

Date: 09.12.2024

| Attachments                                       |     |              |
|---------------------------------------------------|-----|--------------|
| Photographs of the Property from inside & outside | \ \ | Attached     |
| Location sketch for the property:                 |     | Attached     |
| Geo Tagging                                       |     | Attached     |
| Topography                                        | : \ | Leveled Land |
| Government Value                                  | : / | Attached     |





# **Actual Site Photographs**













Since 1989



# **Actual Site Photographs**

















# Route Map of the property Site,u/r





Latitude Longitude: 18°36'26.6"N 77°34'16.7"E

Note: The Blue line shows the route to site from nearest Bus Stand (Degloor – 7.5 KM.)











# **MIDC CIRCLE RATE**

| MIDC LAND RATES IN NANDED DISTRICT ARE AS FOLLOWS: |              |                 |                  |                 |  |  |
|----------------------------------------------------|--------------|-----------------|------------------|-----------------|--|--|
| LOCATION                                           | GROUP SCHEME | INDUSTRIAL RATE | RESIDENTIAL RATE | COMMERCIAL RATE |  |  |
| Nanded                                             | D+           | ₹ 1,520.00      | ₹ 2,270.00       | ₹ 3,030.00      |  |  |
| Kushnur (Nanded)                                   |