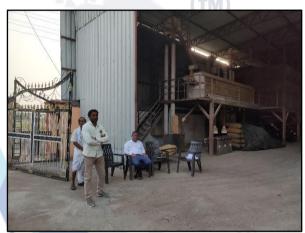

Industrial Land and Building on Plot No. B-1, Khanapur Industrial Area, M.I.D.C., Village Khanapur, Taluka – Degloor, District – Nanded, Pin Code – 431 717, State – Maharashtra, Country – India.

Longitude Latitude: 18°36'26.6"N 77°34'16.7"E

## **VALUATION REPORT (IN RESPECT OF INDUSTRIAL LAND AND BUILDING)**

| 4   |                                                                                       |                                                                                                                                                                                                                                        |  |  |  |  |
|-----|---------------------------------------------------------------------------------------|----------------------------------------------------------------------------------------------------------------------------------------------------------------------------------------------------------------------------------------|--|--|--|--|
| 1.  | CBB/CCMC/CCSU                                                                         | -                                                                                                                                                                                                                                      |  |  |  |  |
|     | Authorization Letter of Bank                                                          | Telephonic discussion with Mr. Shivkumar Chandsure, Manager, Axis Bank, Nanded Main Branch dated 19.10.2024. Email Id: 295942@axisbank.com Cell # 9145702020                                                                           |  |  |  |  |
| 2.  | Name of Owner & Address:                                                              | Name of Lessee / Client:  M/s. Venkateshwara Dal Industries Proprietor Mr. Rajiv S/o Venkatrao Achintalwar  R/o. Line Galli, Degloor, Taluka Degloor, District Nanded, State – Maharashtra, Country – India.  Mob. No. +91 94221 85107 |  |  |  |  |
|     | Name of Borrower & Address                                                            | Name of Lessee / Client: M/s. Venkateshwara Dal Industries Proprietor Mr. Rajiv S/o Venkatrao Achintalwar  R/o. Line Galli, Degloor, Taluka Degloor, District Nanded, State – Maharashtra, Country – India. Mob. No. +91 94221 85107   |  |  |  |  |
| 3.  | Name of the Bank Official Present                                                     | No                                                                                                                                                                                                                                     |  |  |  |  |
|     | Name of the Representative & Mobile No.                                               | Mr. Ganesh Achintalwar (Owener's representative) Mob. No. # 94221 85107                                                                                                                                                                |  |  |  |  |
| 4.  | Details of the Pr                                                                     | operty Being Valued                                                                                                                                                                                                                    |  |  |  |  |
| 4.1 | Description of the Property                                                           | Ground Floor                                                                                                                                                                                                                           |  |  |  |  |
| 4.2 | Location of Property                                                                  | Industrial Land and Building on Plot No. B-1, Khanapur Industrial Area, M.I.D.C., Village Khanapur, Taluka – Degloor, District – Nanded, Pin Code – 431 717, State – Maharashtra, Country – India.                                     |  |  |  |  |
|     | (Rural / Semi Urban / Urban)                                                          | Urban.                                                                                                                                                                                                                                 |  |  |  |  |
| 4.3 | Documents Provided:                                                                   | Croun.                                                                                                                                                                                                                                 |  |  |  |  |
| 1.0 |                                                                                       | r No. ROL/MIDC/Degloor/216 dated 14.01.2003, Regional                                                                                                                                                                                  |  |  |  |  |
|     | 2 Photo Copy of MIDC Possession Letter No. 19.03.2003, Regional Officer, MIDC, Latur. | मऔविम/प्राकाला/देगलूर/बी - 1/1233 dated                                                                                                                                                                                                |  |  |  |  |
|     | Lessee: M/s. Venkateshwara Dal Industries F                                           | Photo Copy of Pro Final Losso Dood No. 0/2006 dated 04 01 2006 executed between MIDC And                                                                                                                                               |  |  |  |  |
|     | Engineer, M.I.D.C. Sub-Division, Nanded.                                              | Letter No. DB/NND/2454/of dated 02.12.2005, Deputy                                                                                                                                                                                     |  |  |  |  |
|     | M.I.D.C. Sub Division, Nanded.                                                        | e Permit No. 2454 dated 02.12.2005, Deputy Engineer,                                                                                                                                                                                   |  |  |  |  |
|     | Engineer, M.I.D.C. Sub-Division, Nanded.                                              | ate vide No. DB/NND/2461/05 dated 02.12.2005, Deputy                                                                                                                                                                                   |  |  |  |  |
|     | Officer, M.I.D.C. Sub – Division, Nanded                                              | /RO(NED)/DGR/LMS-18/77 dated 23.01.2018, Regional                                                                                                                                                                                      |  |  |  |  |
|     | 8 Photo Copy of Title Investigation Report date                                       | d 27.11.2018, prepared by Adv. Madhav B. Pawade.                                                                                                                                                                                       |  |  |  |  |
| 4.4 | Plot No / Survey<br>No. / Gut No./<br>Khasra No:                                      | Road Above 20 ft. road                                                                                                                                                                                                                 |  |  |  |  |
| 1   | Nilasia NU.                                                                           |                                                                                                                                                                                                                                        |  |  |  |  |