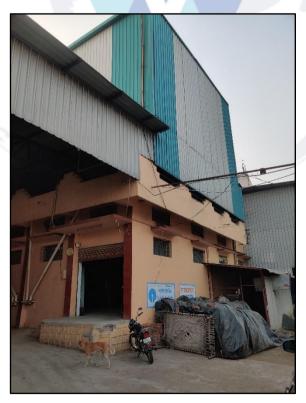

Industrial Land and Building on Plot No. B-1, Khanapur Industrial Area, M.I.D.C., Village Khanapur, Taluka – Degloor, District – Nanded, Pin Code – 431 717, State – Maharashtra, Country – India.

Longitude Latitude: 18°36'26.6"N 77°34'16.7"E

## **VALUATION REPORT (IN RESPECT OF INDUSTRIAL LAND AND BUILDING)**

| 4   |                                                                                       |                                                                                                                                                                                                                                        |  |  |  |  |
|-----|---------------------------------------------------------------------------------------|----------------------------------------------------------------------------------------------------------------------------------------------------------------------------------------------------------------------------------------|--|--|--|--|
| 1.  | CBB/CCMC/CCSU                                                                         | -                                                                                                                                                                                                                                      |  |  |  |  |
|     | Authorization Letter of Bank                                                          | Telephonic discussion with Mr. Shivkumar Chandsure, Manager, Axis Bank, Nanded Main Branch dated 19.10.2024. Email Id: 295942@axisbank.com Cell # 9145702020                                                                           |  |  |  |  |
| 2.  | Name of Owner & Address:                                                              | Name of Lessee / Client:  M/s. Venkateshwara Dal Industries Proprietor Mr. Rajiv S/o Venkatrao Achintalwar  R/o. Line Galli, Degloor, Taluka Degloor, District Nanded, State – Maharashtra, Country – India.  Mob. No. +91 94221 85107 |  |  |  |  |
|     | Name of Borrower & Address                                                            | Name of Lessee / Client: M/s. Venkateshwara Dal Industries Proprietor Mr. Rajiv S/o Venkatrao Achintalwar  R/o. Line Galli, Degloor, Taluka Degloor, District Nanded, State – Maharashtra, Country – India. Mob. No. +91 94221 85107   |  |  |  |  |
| 3.  | Name of the Bank Official Present                                                     | No                                                                                                                                                                                                                                     |  |  |  |  |
|     | Name of the Representative & Mobile No.                                               | Mr. Ganesh Achintalwar (Owener's representative) Mob. No. # 94221 85107                                                                                                                                                                |  |  |  |  |
| 4.  | Details of the Pr                                                                     | operty Being Valued                                                                                                                                                                                                                    |  |  |  |  |
| 4.1 | Description of the Property                                                           | Ground Floor                                                                                                                                                                                                                           |  |  |  |  |
| 4.2 | Location of Property                                                                  | Industrial Land and Building on Plot No. B-1, Khanapur Industrial Area, M.I.D.C., Village Khanapur, Taluka – Degloor, District – Nanded, Pin Code – 431 717, State – Maharashtra, Country – India.                                     |  |  |  |  |
|     | (Rural / Semi Urban / Urban)                                                          | Urban.                                                                                                                                                                                                                                 |  |  |  |  |
| 4.3 | Documents Provided:                                                                   | Croun.                                                                                                                                                                                                                                 |  |  |  |  |
| 1.0 |                                                                                       | r No. ROL/MIDC/Degloor/216 dated 14.01.2003, Regional                                                                                                                                                                                  |  |  |  |  |
|     | 2 Photo Copy of MIDC Possession Letter No. 19.03.2003, Regional Officer, MIDC, Latur. | मऔविम/प्राकाला/देगलूर/बी - 1/1233 dated                                                                                                                                                                                                |  |  |  |  |
|     | Lessee: M/s. Venkateshwara Dal Industries F                                           | Photo Copy of Pro Final Losso Dood No. 0/2006 dated 04 01 2006 executed between MIDC And                                                                                                                                               |  |  |  |  |
|     | Engineer, M.I.D.C. Sub-Division, Nanded.                                              | Letter No. DB/NND/2454/of dated 02.12.2005, Deputy                                                                                                                                                                                     |  |  |  |  |
|     | M.I.D.C. Sub Division, Nanded.                                                        | e Permit No. 2454 dated 02.12.2005, Deputy Engineer,                                                                                                                                                                                   |  |  |  |  |
|     | Engineer, M.I.D.C. Sub-Division, Nanded.                                              | ate vide No. DB/NND/2461/05 dated 02.12.2005, Deputy                                                                                                                                                                                   |  |  |  |  |
|     | Officer, M.I.D.C. Sub – Division, Nanded                                              | /RO(NED)/DGR/LMS-18/77 dated 23.01.2018, Regional                                                                                                                                                                                      |  |  |  |  |
|     | 8 Photo Copy of Title Investigation Report date                                       | d 27.11.2018, prepared by Adv. Madhav B. Pawade.                                                                                                                                                                                       |  |  |  |  |
| 4.4 | Plot No / Survey<br>No. / Gut No./<br>Khasra No:                                      | Road Above 20 ft. road                                                                                                                                                                                                                 |  |  |  |  |
| 1   | Nilasia NU.                                                                           |                                                                                                                                                                                                                                        |  |  |  |  |