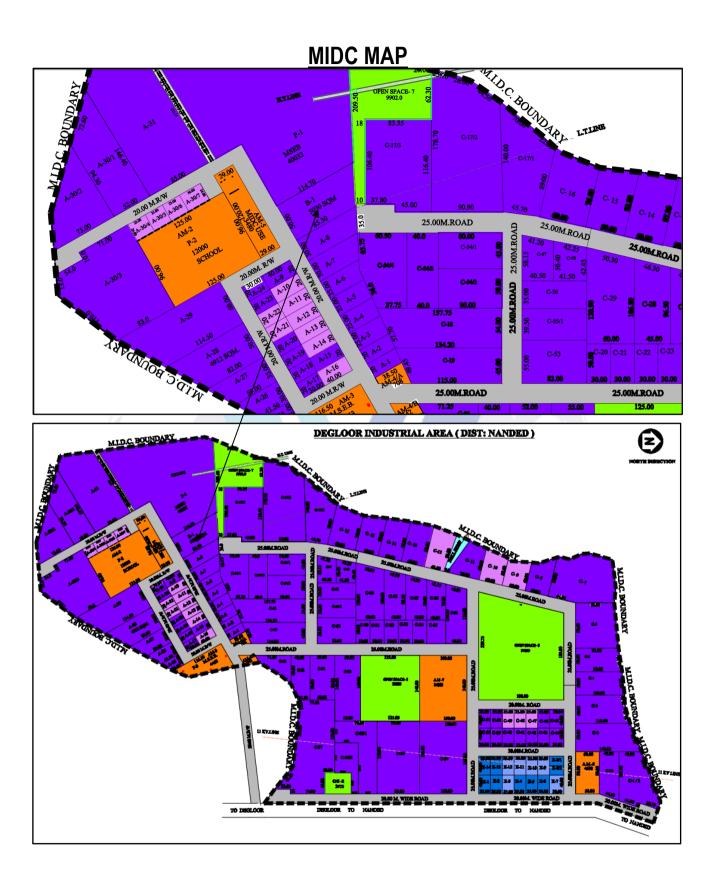

Name of Lessor: Maharashtra Industrial Development Corporation Name of Lessee / Client - M/s. Venkateshwara Dal Industries Proprietor Mr. Rajiv S/o Venkatrao Achintalwar

Boundaries of the property.

North M.I.D.C. Land South M.I.D.C. Road East Plot No. A - 8 West Plot No. P-1