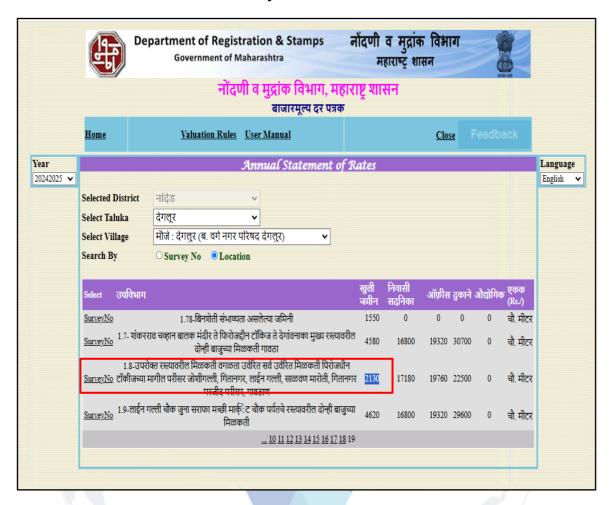

| Fair Market Value of the Property | Rs. 1,55,36,000.00 |
|-----------------------------------|--------------------|
| Realizable Value                  | Rs. 1,39,82,000.00 |
| Forced/ Distress Sale value       | Rs. 1,24,29,000.00 |
| Guideline Value of the Property   | Rs. 6,61,812.00    |