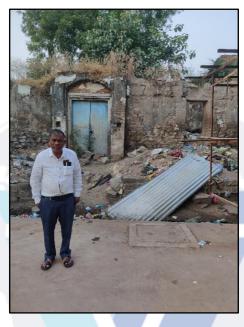

### VALUER'S OPINION REPORT

This is to certify that the property situated on Residential Plot bearing M.H. No. 6265, Opposite to Kishanseth Gortyal Mangal Karalay a, Pethampur, Line Galli, Village - Degloor, Taluka - Degaloor, District - Nanded, Maharashtra, India belongs to Mrs. Suchita W/o Pravin Achintalwar & Mrs. Sukanya W/o Rajiv Achintalwar.

#### Boundaries of the property.

On or towards the North by Open land of Smt. Madhumati W/o Rajeshwarrao Chinnamwar

On or towards the South by Aam Road

On or towards the East by Common wall of Mr. Kisahn S/o Haribhau Mahajan &

On or towards the West by Galli Road

Considering various parameters recorded, existing economic scenario, and the information that is available with reference to the development of neighborhood and method selected for valuation, we are of the opinion that, the property premises can be assessed are as under: