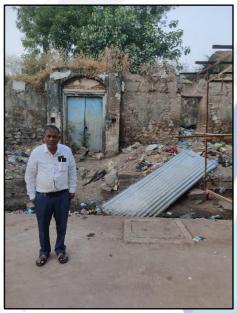

### VALUER'S OPINION REPORT

This is to certify that the property situated on Residential Plot bearing M.H. No. 6265, Opposite to Kishanseth Gortyal Mangal Karalay a, Pethampur, Line Galli, Village - Degloor, Taluka - Degaloor, District - Nanded, Maharashtra, India belongs to Mrs. Suchita W/o Pravin Achintalwar & Mrs. Sukanya W/o Rajiv Achintalwar.

#### Boundaries of the property.

On or towards the North by Open land of Smt. Madhumati W/o Rajeshwarrao Chinnamwar

On or towards the South by Aam Road

On or towards the East by Common wall of Mr. Kisahn S/o Haribhau Mahajan &

On or towards the West by Galli Road

Considering various parameters recorded, existing economic scenario, and the information that is available with reference to the development of neighborhood and method selected for valuation, we are of the opinion that, the property premises can be assessed are as under: