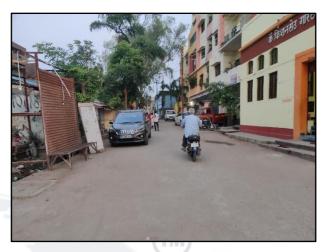

### VALUER'S OPINION REPORT

This is to certify that the property situated on Residential Plot bearing M.H. No. 6265, Opposite to Kishanseth Gortyal Mangal Karalay a, Pethampur, Line Galli, Village - Degloor, Taluka - Degaloor, District - Nanded, Maharashtra, India belongs to Mrs. Suchita W/o Pravin Achintalwar & Mrs. Sukanya W/o Rajiv Achintalwar.

#### Boundaries of the property.

On or towards the North by Open land of Smt. Madhumati W/o Rajeshwarrao Chinnamwar

On or towards the South by Aam Road

On or towards the East by Common wall of Mr. Kisahn S/o Haribhau Mahajan &

On or towards the West by Galli Road

Considering various parameters recorded, existing economic scenario, and the information that is available with reference to the development of neighborhood and method selected for valuation, we are of the opinion that, the property premises can be assessed are as under: