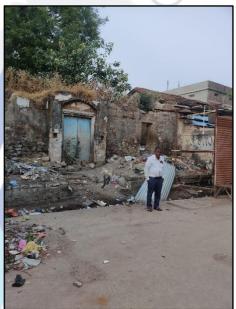

### VALUER'S OPINION REPORT

This is to certify that the property situated on Residential Plot bearing M.H. No. 6265, Opposite to Kishanseth Gortyal Mangal Karalay a, Pethampur, Line Galli, Village - Degloor, Taluka - Degaloor, District - Nanded, Maharashtra, India belongs to Mrs. Suchita W/o Pravin Achintalwar & Mrs. Sukanya W/o Rajiv Achintalwar.

#### Boundaries of the property.

On or towards the North by Open land of Smt. Madhumati W/o Rajeshwarrao Chinnamwar

On or towards the South by Aam Road

On or towards the East by Common wall of Mr. Kisahn S/o Haribhau Mahajan &

On or towards the West by Galli Road

Considering various parameters recorded, existing economic scenario, and the information that is available with reference to the development of neighborhood and method selected for valuation, we are of the opinion that, the property premises can be assessed are as under: