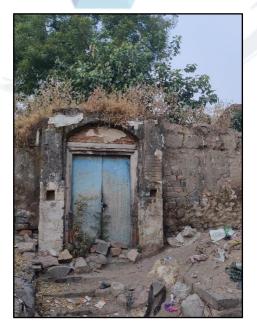

### VALUER'S OPINION REPORT

This is to certify that the property situated on Residential Plot bearing M.H. No. 6265, Opposite to Kishanseth Gortyal Mangal Karalay a, Pethampur, Line Galli, Village - Degloor, Taluka - Degaloor, District - Nanded, Maharashtra, India belongs to Mrs. Suchita W/o Pravin Achintalwar & Mrs. Sukanya W/o Rajiv Achintalwar.

#### Boundaries of the property.

On or towards the North by Open land of Smt. Madhumati W/o Rajeshwarrao Chinnamwar

On or towards the South by Aam Road

On or towards the East by Common wall of Mr. Kisahn S/o Haribhau Mahajan &

On or towards the West by Galli Road

Considering various parameters recorded, existing economic scenario, and the information that is available with reference to the development of neighborhood and method selected for valuation, we are of the opinion that, the property premises can be assessed are as under: