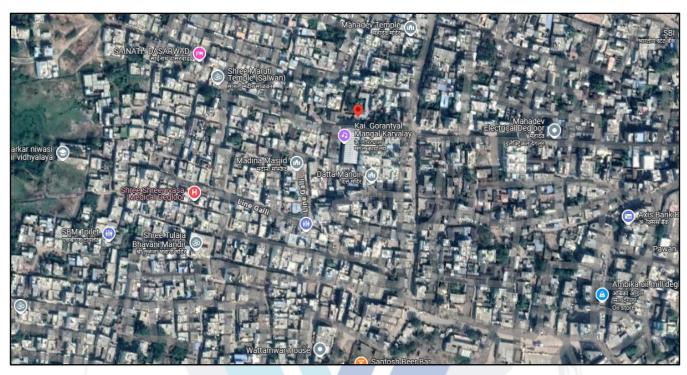

# Valuation Report of the Immovable Property

Details of the property under consideration:

Name of Owner: Mrs. Suchita W/o Pravin Achintalwar & Mrs. Sukanya W/o Rajiv Achintalwar

Residential Plot bearing M.H. No. 6265, Opposite to Kishanseth Gortyal Mangal Karalaya, Pethampur, Line Galli, Village – Degloor, Taluka – Degaloor, District – Nanded, Maharashtra, India.

Longitude Latitude: 18.549498, 77.571474