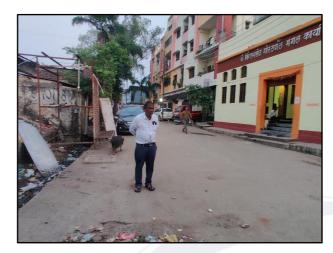

### VALUER'S OPINION REPORT

This is to certify that the property situated on Residential Plot bearing M.H. No. 6265, Opposite to Kishanseth Gortyal Mangal Karalay a, Pethampur, Line Galli, Village - Degloor, Taluka - Degaloor, District - Nanded, Maharashtra, India belongs to Mrs. Suchita W/o Pravin Achintalwar & Mrs. Sukanya W/o Rajiv Achintalwar.

#### Boundaries of the property.

On or towards the North by Open land of Smt. Madhumati W/o Rajeshwarrao Chinnamwar

On or towards the South by Aam Road

On or towards the East by Common wall of Mr. Kisahn S/o Haribhau Mahajan &

On or towards the West by Galli Road

Considering various parameters recorded, existing economic scenario, and the information that is available with reference to the development of neighborhood and method selected for valuation, we are of the opinion that, the property premises can be assessed are as under: