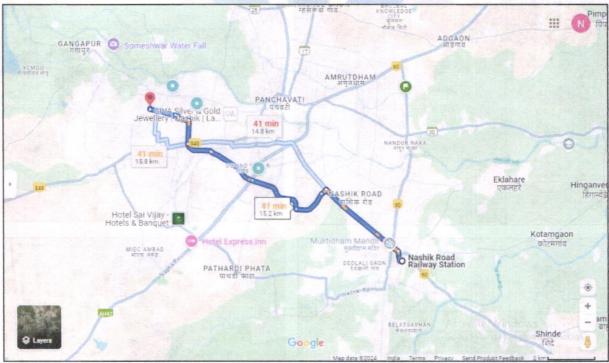

#### 1. **Location Details:**

The property is situated at " Daksh Avlon " Residential Cum Commercial Building on Plot No. 2+3+4+5+6+7, Survey No.39/1B/39/1B/3 to 9, at Village - Aanandwali, Near Wisdom High School, Balwant Nagar, Right Canal Road, Taluka - Nashik, District - Nashik, PIN Code - 422 007, State - Maharashtra, Country - India, It is about 15.2 Km. distance from Nashik Railway Station Surface transport to the property is by buses, Auto, taxis & private vehicles. Surface transport to the property is by buses, taxis & private vehicles. The property is in developed locality. All the amenities like shops, banks, hotels, markets, schools, hospitals, etc. are all available in the surrounding locality. The locality is middle class & developed.