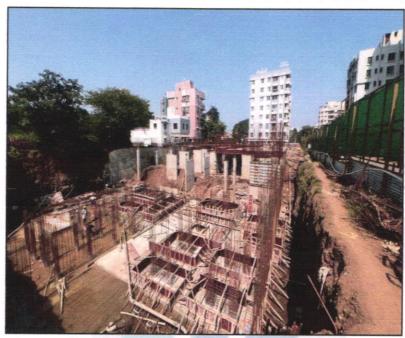

#### LEVEL OF COMPLETEION:

| Project Name | Wing | Present Stage of Construction | Percentage of work completion |
|--------------|------|-------------------------------|-------------------------------|
| Daksh Avlon  | Α    | Foundation work Completed     | 05%                           |
|              | В    | Foundation work Completed     | 05%                           |

#### DATE OF COMPLETION & FUTURE LIFE:

Expected completion date as informed by builder is March - 2029 (As per MAHARERA Certificate)

Future estimated life of the Structure is 60 years (after completion) Subject to proper, preventive periodic maintenance & Structural repairs