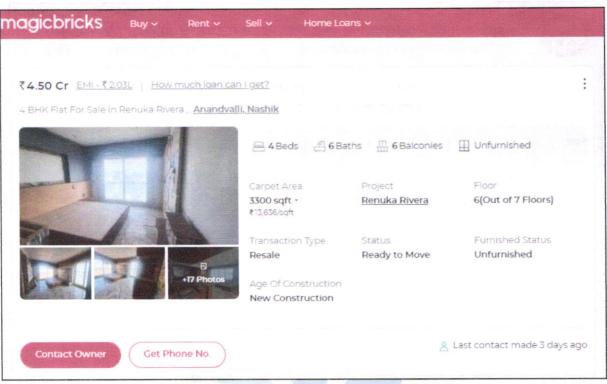

y in the nearby vicinity is in the range of ₹ 9,000.00 to ₹ 10,000.00 per Sq. Ft. on Carpet area Considering the rate with attached report, current market conditions, demand and supply position, Flat size, location, upswing in real estate prices, sustained demand for Residential Flat, all round development commercial and residential application in the locality etc. We estimate ₹ 9,100.00 to ₹9300 per Sq. Ft. on Carpet Area for valuation.



Since 1989





# Actual Site Photographs Wing-A and Wing-B















Since 1989



# Route Map of the property Site u/r





#### Latitude Longitude: 20°00'26.6"N 73°44'17.8"E

Note: The Blue line shows the route to site from nearest Railway Station (Nashik- 15.2 Km.)



Since 1989





# **Ready Reckoner Rate**







# Projects nearby Locality







Since 1989





As a result of my appraisal and analysis, it is my considered opinion that the realizable Value of the above property in the prevailing condition with aforesaid specification is (As per table attached to the report)

Place: Nashik Date: 29.10.2024

| For VASTUKALA | CONSULTANTS | (I) PVT. | LTD. |
|---------------|-------------|----------|------|
|---------------|-------------|----------|------|

Manoj Chalikwar Digitally signed by Manoj Chalikwar DN: cn=Manoj Chalikwar, o=Vastukala Consultants (I) PVt. Ltd., ou=Mumbal, email=manoj@vastukala.org, c=IN Date: 2024.10.29 17:14:11 +05'30'

Director

Auth. Sign.

Manoj B. Chalikwar

Registered Valuer Chartered Engineer (India) Reg. No. CAT-I-F-1763

SBI Empanelment No.: SME/TCC/2021-22/86/3

| The und | dersigned has inspe