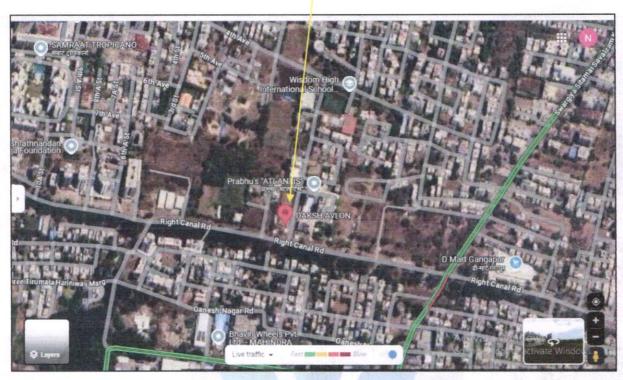

# **MASTER VALUATION REPORT**

Details of the property under consideration:

Name of Project: "DAKSH AVLON"

"Daksh Avlon" Residential Cum Commercial Building on Plot No. 2+3+4+5+6+7, Survey No. 39/1B/39/1B/3 to 9 at Village - Aanandwali, Near Wisdom High School Balwant Nagar, Right Canal Road, Taluka - Nashik, District - Nashik, PIN Code - 422 007, State - Maharashtra, Country - India

#### 1. **Location Details:**

The property is situated at " Daksh Avlon " Residential Cum Commercial Building on Plot No. 2+3+4+5+6+7, Survey No.39/1B/39/1B/3 to 9, at Village - Aanandwali, Near Wisdom High School, Balwant Nagar, Right Canal Road, Taluka - Nashik, District - Nashik, PIN Code - 422 007, State - Maharashtra, Country - India, It is about 15.2 Km. distance from Nashik Railway Station Surface transport to the property is by buses, Auto, taxis & private vehicles. Surface transport to the property is by buses, taxis & private vehicles. The property is in developed locality. All the amenities like shops, banks, hotels, markets, schools, hospitals, etc. are all available in the surrounding locality. The locality is middle class & developed.