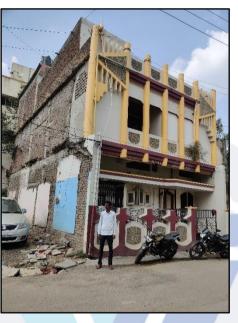

#### Details of the property under consideration:

Name of Owner: Mr. Pravin Venkatrao Achintalwar

Residential Land and Independent House bearing M. H. No. 4644, Line Galli (Pethamprapur), Degloor, Taluka – Degloor, District – Nanded, Maharashtra, India.

### VALUER'S OPINION REPORT

This is to certify that the property bearing Residential Independent House bearing M. H. No. 4644, Line Galli (Pethamprapur), Degloor, Taluka – Degloor, District – Nanded, Maharashtra, India belongs to **Mr. Pravin Venkatrao Achintalwar.** 

### VALUATION REPORT (IN RESPECT OF RESIDENTIAL LAND AND BUILDING)

| 1.  | CBB/0                        | CCMC/CCSU                          |                                                                  |                                                        | -                                                                       |
|-----|------------------------------|------------------------------------|------------------------------------------------------------------|--------------------------------------------------------|-------------------------------------------------------------------------|
|     | Authorization Letter of Bank |                                    |                                                                  |                                                        | -<br>ion with Mr. Shivkumar Chandsure,<br>ank, Nanded Main Branch dated |
|     |                              |                                    |                                                                  | 19.10.2024.<br>Email Id: 295942@a<br>Cell # 9145702020 |                                                                         |
| 2.  | Name                         | of Owner & Ad                      | dress:                                                           | Mr. Pravin Venkat                                      |                                                                         |
| 3.  | Nama                         | of the Bank Of                     | ficial Drocont                                                   | R/o. Line Galli, Deg                                   | loor, Tq. Degloor, Dist. Hingoli.                                       |
| З.  |                              |                                    | entative & Mobile No.                                            | Siddappa bogdewar (Ow                                  | vner's Representative)                                                  |
|     | . taine                      |                                    |                                                                  | Cell # 9949044561                                      |                                                                         |
| 4.  |                              |                                    |                                                                  | roperty Being Valued                                   |                                                                         |
| 4.1 |                              | iption of the Pro                  | operty                                                           | Ground Floor + 2 L                                     |                                                                         |
| 4.2 | Locati                       | on of Property                     |                                                                  |                                                        | ident House bearing M. H. No. 4644, prapur), Degloor, Taluka – Degloor, |
|     |                              |                                    |                                                                  | District – Nanded, N                                   |                                                                         |
|     |                              | I / Semi Urban                     |                                                                  | Urban.                                                 |                                                                         |
| 4.3 | Docur                        | nents Provided                     |                                                                  |                                                        |                                                                         |
|     | 1                            |                                    | f Sale deed dated 22.11.1957 I                                   |                                                        |                                                                         |
|     | 2                            | Municipal Copy                     |                                                                  | IO. N.P./6758 / 18 0a                                  | ated 20.10.2018 issued by Degloor                                       |
|     | 3                            |                                    |                                                                  | I.P. / 6361 / 2021 dated                               | d 15.11.2021 issued by Chief Officer,                                   |
|     | 5                            | Degloor Muni                       |                                                                  |                                                        |                                                                         |
|     | 4                            | Degloor Muni                       | cipal Council.                                                   |                                                        | 15.11.2021 issued by Chief Officer,                                     |
|     | 5                            | Degloor Muni                       | cipal Council.                                                   |                                                        | 11.2021 upto 31.03.2022 issued by                                       |
|     | 6                            | dated 10.04.1                      | 997 issued by Degloor Municip                                    | oal Council.                                           | <sup>r</sup> No. N.P. / 04 / Construction / 22 /97                      |
|     | 7                            | Council                            |                                                                  |                                                        | 4.1997 issued by Degloor Municipal                                      |
|     | 8                            |                                    | f Sanction Plan of Second floor<br>1.05.2000 issued by Degloor M |                                                        | on Letter No. N.P. / 07 / Construction                                  |
|     | 9                            | 17                                 |                                                                  |                                                        | ued by Degloor Municipal Council                                        |
|     | 10                           | by Degloor M                       | unicipal Council.                                                |                                                        | 398 / 2000 dated 12.05.2000 issued                                      |
|     | 11                           | Nanded.                            |                                                                  |                                                        | pared by Adv. Madhav B, Pawde,                                          |
| 4.4 |                              | No / Survey<br>/ Gut No./<br>a No: | Residential Independent<br>House bearing M. H. No.<br>4644       | Road                                                   | Line Galli Road                                                         |
| 4.5 | 1                            | y / Nagar /                        | Line Galli (Pethamprapur)                                        | Locality / Landmark                                    | Gorantyal Mangal Karyalay                                               |
| 4.6 |                              | e/Town/City                        | Basmath                                                          | District:                                              | Hingoli                                                                 |
| 4.7 | State                        |                                    | Maharashtra                                                      | Pin code:                                              | 431 717                                                                 |
| 4.8 | Distan                       | ce from Area C                     | Office (Nanded Branch)                                           | @ 81.2 Km Nanded                                       | Main Branch                                                             |
| 5.  |                              |                                    | Туре                                                             | of Property                                            |                                                                         |
|     | (A) Pl                       | ot: (Residentia                    | I / Commercial / Industrial)                                     |                                                        | esidential                                                              |
|     |                              |                                    | ographical conditions                                            | Le                                                     | eveled                                                                  |