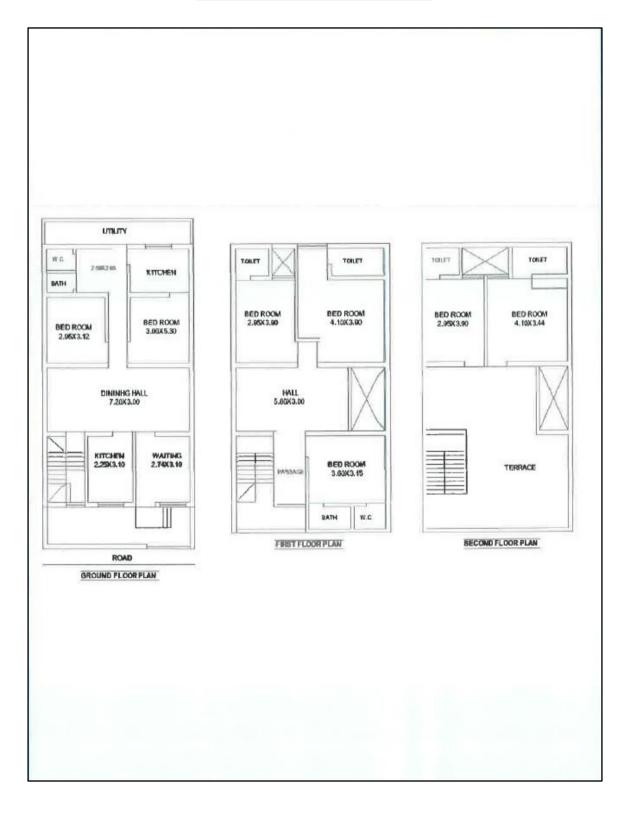

Since 1989

An ISO 9001 : 2015 Certified Company

|      | M/bothor office                   | tod in M  | unioinal / Corneration                            | limit              |                                    | Corporation Limit                      |                  |  |
|------|-----------------------------------|-----------|---------------------------------------------------|--------------------|------------------------------------|----------------------------------------|------------------|--|
|      | Any constructi                    |           | unicipal / Corporation                            | I LIIIII           | Yes, Ground Floor + 2 Upper Floors |                                        |                  |  |
|      |                                   |           | perty: (Independent                               | house / Runga      | low / Pow                          | Yes, Independent hous                  |                  |  |
|      | House / Flat)                     | -         | • • •                                             |                    | · •                                | 6                                      |                  |  |
|      | Civic Amenitie<br>radius of Km./  |           | chool, hospital, marke<br>ailable)                | t, etc. (Available | , within the                       | All available nearby.                  |                  |  |
|      | (C) Commerc                       |           | ustrial Property: (O                              | office / Shop / Ur | nit in a Mall                      | Residential Property.                  |                  |  |
|      | / Gowdown)                        |           |                                                   |                    |                                    |                                        |                  |  |
| 6.0  |                                   |           |                                                   | sibility / Bound   |                                    |                                        |                  |  |
| 6.1  | Availability of<br>Personal Tran  |           | ansport (Metro / Loca                             | al Train / Bus /   | Local Tran<br>Personal T           | sport, Bus Stand, Railwa<br>Fransport. | ay Station,      |  |
| 6.2  | Distance from                     | Nandeo    | d Railway station @ 8                             | 1.9 Km             | Bus stop/                          | Taxi/ Auto Stand @ 700                 | Mts.             |  |
| 6.3  | Does the appr                     | roach ro  | ad to the Property /                              | Yes.               | Will it be a                       | ble to accommodate a fir               | e Yes            |  |
|      | Building is inde                  | epende    | nt and accessible                                 |                    | extinguish                         | er                                     |                  |  |
| 6.4  | Does the prop                     | perty fal | I under land locked                               | No.                | Does the                           |                                        | a No             |  |
|      | area                              |           | 19                                                | -                  |                                    | / dominated area                       |                  |  |
| 6.5  | Cornered / Inte                   | ermitten  | t Plot                                            |                    | Intermitten                        | t Plot.                                |                  |  |
| 6.6  |                                   | 1         |                                                   | Boundari           | es                                 |                                        |                  |  |
|      | Boundaries                        |           | As Per Sale De                                    |                    |                                    | As Per Site                            |                  |  |
|      | North                             |           | of Mr. Dattu & Gang                               |                    |                                    | Ar. Dattu & Gangadhar D                |                  |  |
|      | South                             |           | of Mr. Bhimesh Vitha                              | al Kotgire.        |                                    | Mr. Bhimesh Vithal Kotgin              | re.              |  |
|      | East                              |           | alli Road                                         |                    |                                    | Line Galli Road                        |                  |  |
|      | West                              |           | Vinayak Apartment                                 |                    |                                    | ayak Apartment                         |                  |  |
| 6.7  | Class of local<br>Class / Lower   |           | <mark>sh /</mark> Higher Middle(<br>Class / Poor) | Class / Middle     | Middle Cla                         | ISS                                    |                  |  |
| 6.8  | Quality of Infra<br>Average / Poo |           | re in the vicinity (Exc                           | ellent / Good /    | Good                               |                                        |                  |  |
| 6.9  | Ownership Sta<br>/ Govt. Authori  |           | he Property (Free Hol                             | d / Reg. Lease     | Freehold                           |                                        |                  |  |
| 6.10 | Approved us                       | age of    |                                                   | itial              |                                    | 0 1 1 7                                | sidential use.   |  |
|      | (Industrial /<br>Residential / M  |           | mercial /                                         |                    | •                                  | / Commercial /                         |                  |  |
| 6.11 |                                   | /         | in regards to Land Lk                             | oo (if opv)        | Residentia<br>Residentia           | 1                                      |                  |  |
| 6.12 |                                   |           | in regards to Land Us                             |                    | RCC Framed Structure               |                                        |                  |  |
|      | shuttering)                       | `         |                                                   |                    |                                    |                                        |                  |  |
| 6.13 | Number of floo                    | ors       | As per Actual                                     | V                  |                                    | loor + 2 Upper Floors                  |                  |  |
|      |                                   |           |                                                   |                    |                                    | oor – 1 waiting room + 2               |                  |  |
|      |                                   |           |                                                   |                    | U U                                | all + 2 Bedrooms + 1 W.(               | J. + 1 Bath +    |  |
|      |                                   |           |                                                   |                    | Utility Pass                       | sage<br>· – 1 Hall + 3 Bedrooms        | + 2 Toilots + 1  |  |
|      |                                   |           |                                                   |                    |                                    | ath + Utility + Passage                | + 2 1011015 + 1  |  |
|      |                                   |           |                                                   |                    |                                    | oor – 2 Bedrooms + 2 To                | oilets + Terrace |  |
|      |                                   | -         | As per Sanctioned P                               | lan                |                                    | loor + 2 Upper Floors                  |                  |  |
|      |                                   |           |                                                   |                    |                                    | oor – 1 waiting room + 2               | Kitchen + 1      |  |
|      |                                   |           |                                                   |                    |                                    | all + 2 Bedrooms + 1 W.(               |                  |  |
|      |                                   |           |                                                   |                    | Utility Pase                       | sage                                   |                  |  |
|      |                                   |           |                                                   |                    | First floor                        | - 1 Hall + 3 Bedrooms                  | + 2 Toilets + 1  |  |
|      |                                   |           |                                                   |                    |                                    | ath + Utility + Passage                |                  |  |
|      | <u> </u>                          |           | <b>KO</b>                                         |                    |                                    | oor – 2 Bedrooms + 2 To                | oilets + Terrace |  |
| 6.14 |                                   |           | elf-Occupied / Rented                             | d / Vacant)        | Owner Oc                           | cupied.                                |                  |  |
| 7.   | If the property                   |           |                                                   |                    | N                                  |                                        |                  |  |
| 7.1  | Name of tenar                     | nt / leas | e & Number of years                               | in tenancy         | No.                                |                                        |                  |  |