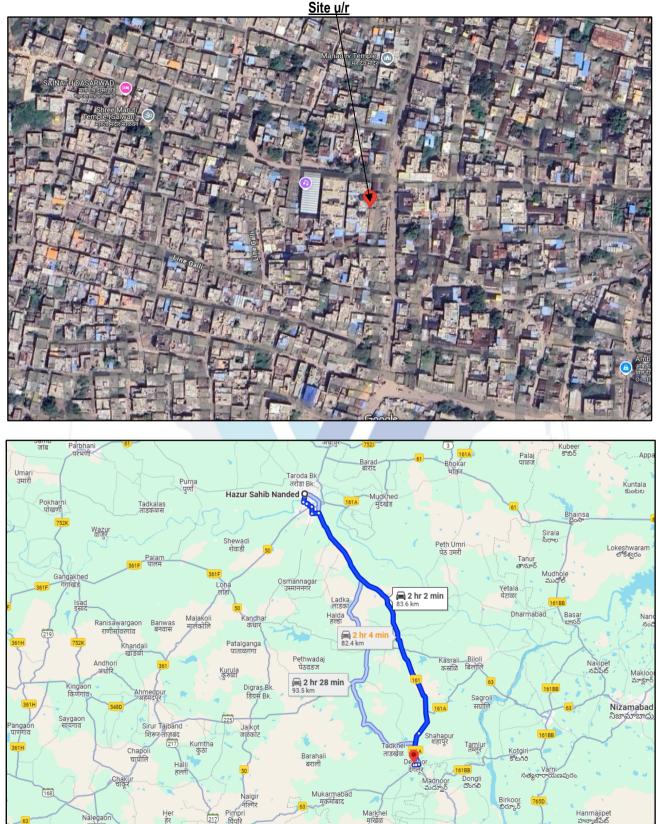

### VALUATION REPORT (IN RESPECT OF RESIDENTIAL LAND AND BUILDING)

| 1.  | CBB/0                        | CCMC/CCSU                          |                                                                  |                                                        | -                                                                       |
|-----|------------------------------|------------------------------------|------------------------------------------------------------------|--------------------------------------------------------|-------------------------------------------------------------------------|
|     | Authorization Letter of Bank |                                    |                                                                  |                                                        | -<br>ion with Mr. Shivkumar Chandsure,<br>ank, Nanded Main Branch dated |
|     |                              |                                    |                                                                  | 19.10.2024.<br>Email Id: 295942@a<br>Cell # 9145702020 |                                                                         |
| 2.  | Name                         | of Owner & Ad                      | dress:                                                           | Mr. Pravin Venkat                                      |                                                                         |
| 3.  | Nama                         | of the Bank Of                     | ficial Drocont                                                   | R/o. Line Galli, Deg                                   | loor, Tq. Degloor, Dist. Hingoli.                                       |
| З.  |                              |                                    | entative & Mobile No.                                            | Siddappa bogdewar (Ow                                  | vner's Representative)                                                  |
|     | . taine                      |                                    |                                                                  | Cell # 9949044561                                      |                                                                         |
| 4.  |                              |                                    |                                                                  | roperty Being Valued                                   |                                                                         |
| 4.1 |                              | iption of the Pro                  | operty                                                           | Ground Floor + 2 L                                     |                                                                         |
| 4.2 | Locati                       | on of Property                     |                                                                  |                                                        | ident House bearing M. H. No. 4644, prapur), Degloor, Taluka – Degloor, |
|     |                              |                                    |                                                                  | District – Nanded, N                                   |                                                                         |
|     |                              | I / Semi Urban                     |                                                                  | Urban.                                                 |                                                                         |
| 4.3 | Docur                        | nents Provided                     |                                                                  |                                                        |                                                                         |
|     | 1                            |                                    | f Sale deed dated 22.11.1957 I                                   |                                                        |                                                                         |
|     | 2                            | Municipal Copy                     |                                                                  | IO. N.P./6758 / 18 0a                                  | ated 20.10.2018 issued by Degloor                                       |
|     | 3                            |                                    |                                                                  | I.P. / 6361 / 2021 dated                               | d 15.11.2021 issued by Chief Officer,                                   |
|     | 5                            | Degloor Muni                       |                                                                  |                                                        |                                                                         |
|     | 4                            | Degloor Muni                       | cipal Council.                                                   |                                                        | 15.11.2021 issued by Chief Officer,                                     |
|     | 5                            | Degloor Muni                       | cipal Council.                                                   |                                                        | 11.2021 upto 31.03.2022 issued by                                       |
|     | 6                            | dated 10.04.1                      | 997 issued by Degloor Municip                                    | oal Council.                                           | <sup>r</sup> No. N.P. / 04 / Construction / 22 /97                      |
|     | 7                            | Council                            |                                                                  |                                                        | 4.1997 issued by Degloor Municipal                                      |
|     | 8                            |                                    | f Sanction Plan of Second floor<br>1.05.2000 issued by Degloor M |                                                        | on Letter No. N.P. / 07 / Construction                                  |
|     | 9                            | 17                                 |                                                                  |                                                        | ued by Degloor Municipal Council                                        |
|     | 10                           | by Degloor M                       | unicipal Council.                                                |                                                        | 398 / 2000 dated 12.05.2000 issued                                      |
|     | 11                           | Nanded.                            |                                                                  |                                                        | pared by Adv. Madhav B, Pawde,                                          |
| 4.4 |                              | No / Survey<br>/ Gut No./<br>a No: | Residential Independent<br>House bearing M. H. No.<br>4644       | Road                                                   | Line Galli Road                                                         |
| 4.5 | 1                            | y / Nagar /                        | Line Galli (Pethamprapur)                                        | Locality / Landmark                                    | Gorantyal Mangal Karyalay                                               |
| 4.6 |                              | e/Town/City                        | Basmath                                                          | District:                                              | Hingoli                                                                 |
| 4.7 | State                        |                                    | Maharashtra                                                      | Pin code:                                              | 431 717                                                                 |
| 4.8 | Distan                       | ce from Area C                     | Office (Nanded Branch)                                           | @ 81.2 Km Nanded                                       | Main Branch                                                             |
| 5.  |                              |                                    | Туре                                                             | of Property                                            |                                                                         |
|     | (A) Pl                       | ot: (Residentia                    | I / Commercial / Industrial)                                     |                                                        | esidential                                                              |
|     |                              |                                    | ographical conditions                                            | Le                                                     | eveled                                                                  |