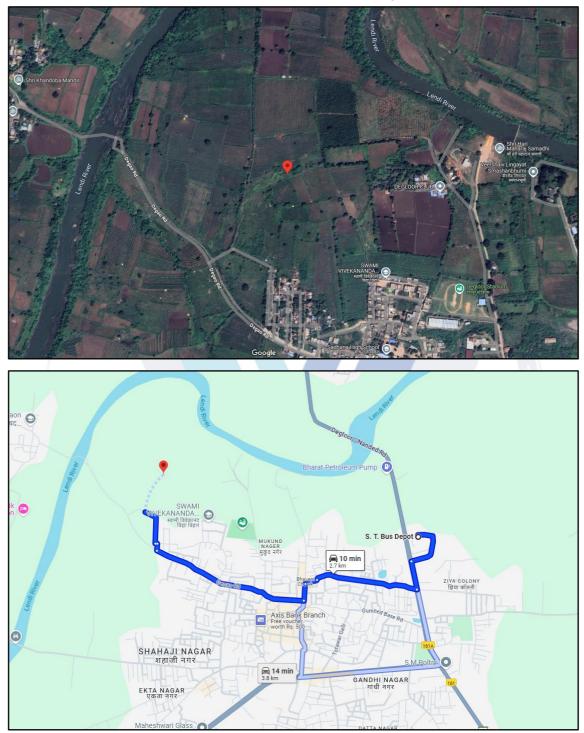

# Route Map of the Property

Longitude Latitude: 18.55716, 77.568380

#### Note:

- Red Pointer shows Approx. Property Location. •
- Blue line shows Route from S. T. Bus Depot @ 2.7 Km.

Since 1989

Valuation Report / Axis Bank /Nanded Branch / Mr. Rajiv Venkatrao Achintalwar (012131/2309474) Page 9 of 12