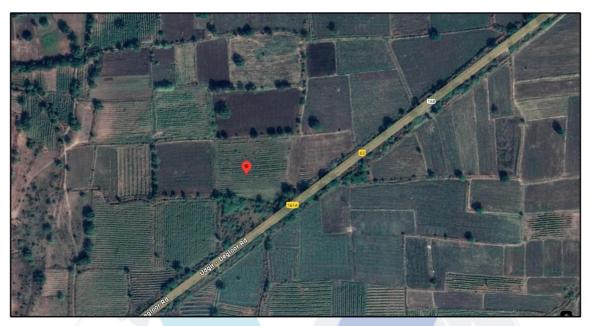

## Actual Site Photographs

Since 1989

Vastukala Consultants (I) Pvt. Ltd.

Page 7 of 11

Route Map of the Property

#### Longitude Latitude: 18.515111, 77.531652

Vastukala Consultants (I) Pvt. Ltd.

An ISO 9001 : 2015 Certified Company

#### Note:

- Red Pointer shows Approx. Property Location.
- Blue line shows Route from Degloor Old Bus Stand @ 5.9Km.

Valuation Report Prepared For: Axis Bank Nanded Branch / Mr. Ganesh Vitthalrao Kodgire (012130/2309477)