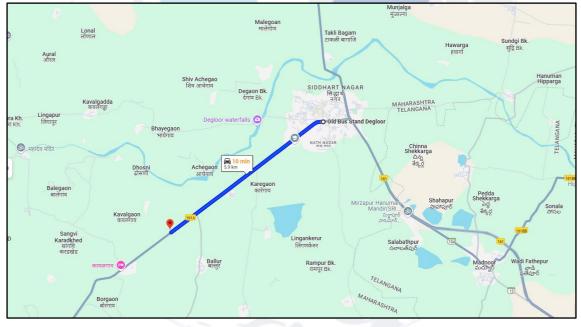

## Actual Site Photographs

Since 1989

Vastukala Consultants (I) Pvt. Ltd.

Page 7 of 11

Route Map of the Property

#### Longitude Latitude: 18.515111, 77.531652

Vastukala Consultants (I) Pvt. Ltd.

An ISO 9001 : 2015 Certified Company

#### Note:

- Red Pointer shows Approx. Property Location.
- Blue line shows Route from Degloor Old Bus Stand @ 5.9Km.

Valuation Report Prepared For: Axis Bank Nanded Branch / Mr. Ganesh Vitthalrao Kodgire (012130/2309477)