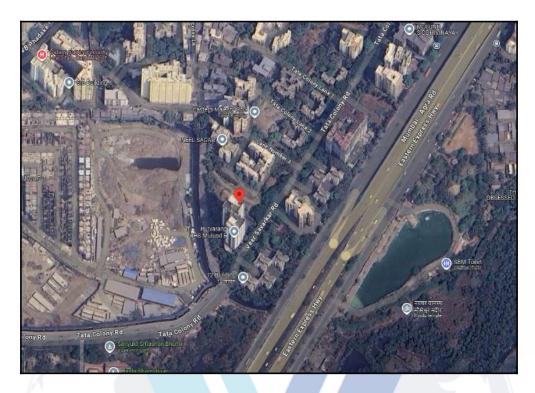

Latitude Longitude: 19°9'50.1"N 72°57'42.6"E

Boundaries of the property

North : Open Plot

South : Wing - A, Navghar Purvarang CHSL

East : Veer Savarkar Marg

West : Open Plot

Considering various parameters recorded, existing economic scenario, and the information that is available with reference to the development of neighbourhood and method selected for valuation, we are of the opinion that, the property premises can be assessed for this particular purpose at ₹ 2,59,33,500.00 (Rupees Two Crore Fifty Nine Lakh Thirty Three Thousand Five Hundred Only).

Valuers & Appraisers
Architects &
Interior Designers
Chartered Engineers (I)
EV Consultantals
Lender's Engineer

| a) | Plot No. / Survey No.                                                                                                                                     | :     |                                                                                                                                                                                                                                                            |                                    |  |
|----|-----------------------------------------------------------------------------------------------------------------------------------------------------------|-------|------------------------------------------------------------------------------------------------------------------------------------------------------------------------------------------------------------------------------------------------------------|------------------------------------|--|
| b) | Door No.                                                                                                                                                  | :     | Residential Flat No. B-101                                                                                                                                                                                                                                 |                                    |  |
| c) | C.T.S. No. / Village                                                                                                                                      | :     | CTS No - 1287 (Part)                                                                                                                                                                                                                                       |                                    |  |
| d) | Ward / Taluka                                                                                                                                             | :     | Taluka - Kurla                                                                                                                                                                                                                                             |                                    |  |
| e) | Mandal / District                                                                                                                                         | :     | District - Mumbai Subrban                                                                                                                                                                                                                                  |                                    |  |
| f) | Date of issue and validity of layout of approved map / plan                                                                                               | :     | Copy of Approved Building Pla<br>MHADA - 12 / 375 / 2024 Date<br>Maharashtra Housing And Area                                                                                                                                                              | d 01.01.2024 issued by             |  |
| g) | Approved map / plan issuing authority                                                                                                                     | :     | Download from RERA Site).                                                                                                                                                                                                                                  | a Development Authority (As        |  |
| h) | Whether genuineness or authenticity of approved map/ plan is verified                                                                                     | ji ji | Yes                                                                                                                                                                                                                                                        |                                    |  |
| i) | Any other comments by our empanelled valuers on authentic of approved plan                                                                                | :     | No                                                                                                                                                                                                                                                         | TM                                 |  |
| 7  | Postal address of the property                                                                                                                            | :     | Residential Flat No. B-101, 1 <sup>st</sup> Floor, Wing - B, <b>"Navgha Purvarang CoOp. Hsg. Soc. Ltd."</b> , Veer Savarkar Marg Near Tata Colony, Taluka - Kurla, District - Mumbai Subrban Mulund (East), PIN Code - 400 081, State - Maharashtra India. |                                    |  |
| 8  | City / Town                                                                                                                                               |       | City - Mulund (East)                                                                                                                                                                                                                                       |                                    |  |
|    | Residential area                                                                                                                                          | :     | Yes                                                                                                                                                                                                                                                        |                                    |  |
|    | Commercial area                                                                                                                                           | V     | No                                                                                                                                                                                                                                                         |                                    |  |
|    | Industrial area                                                                                                                                           | . \   | No                                                                                                                                                                                                                                                         |                                    |  |
| 9  | Classification of the area                                                                                                                                |       |                                                                                                                                                                                                                                                            | 4//                                |  |
|    | i) High / Middle / Poor                                                                                                                                   |       | Middle Class                                                                                                                                                                                                                                               |                                    |  |
|    | ii) Urban / Semi Urban / Rura                                                                                                                             |       | Urban                                                                                                                                                                                                                                                      |                                    |  |
| 10 | Coming under Corporation limit / Village Panchayat / Municipality                                                                                         | :     | Municipal Corporation of Great                                                                                                                                                                                                                             | er Mumbai (MCGM)                   |  |
| 11 | Whether covered under any State / Central Govt. enactments (e.g., Urban Land Ceiling Act) or notified under agency area/ scheduled area / cantonment area |       | No                                                                                                                                                                                                                                                         |                                    |  |
| 12 | Boundaries of the property                                                                                                                                | :     | As per site                                                                                                                                                                                                                                                | As per Document                    |  |
|    | North                                                                                                                                                     | :     | Open Plot                                                                                                                                                                                                                                                  | Recreational Garden                |  |
|    | South                                                                                                                                                     | :     | Wing - A, Navghar Purvarang<br>CHSL                                                                                                                                                                                                                        | 6 mtr. Road and MSEB<br>Substation |  |
|    | East                                                                                                                                                      | :     | Veer Savarkar Marg                                                                                                                                                                                                                                         | 60 mtr. Veer Savarkar Marg         |  |
|    | West                                                                                                                                                      | :     | Open Plot                                                                                                                                                                                                                                                  | Recreational Garden                |  |