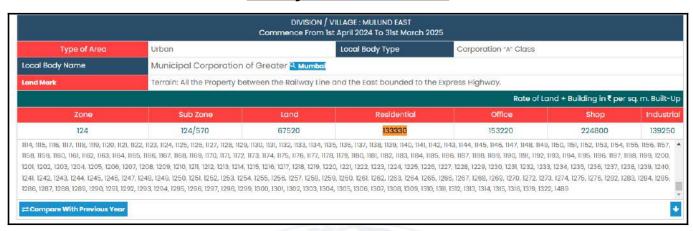

| 54,000/- (Expected rental income per month) |
| Any likely income it may generate                                                                                                                                                                                         | Rental Income                               |





# **Actual Site Photographs**















# **Actual Site Photographs**



















An ISO 9001: 2015 Certified Company



# **Actual Site Photographs**







# **Route Map of the property**



Note: Red Place mark shows the exact location of the property



Longitude Latitude: 19°9'50.1"N 72°57'42.6"E

Note: The Blue line shows the route to site distance from nearest Railway Station (Mulund - 1.4 Km).





### **Ready Reckoner Rate**



| Stamp Duty Ready Reckoner Market Value Rate for Flat                      | 133330      |                   |           |         |
|---------------------------------------------------------------------------|-------------|-------------------|-----------|---------|
| Flat Located on 1st Floor                                                 | 17.00       |                   | (TM)      |         |
| Stamp Duty Ready Reckoner Market Value Rate (After Increase/Decrease) (A) | 1,33,330.00 | Sq. Mtr.          | 12,387.00 | Sq. Ft. |
| Stamp Duty Ready Reckoner Market value Rate for Land (B)                  | 67520       |                   |           |         |
| The difference between land rate and building rate(A-B=C)                 | 65,810.00   | $\Lambda \Lambda$ |           |