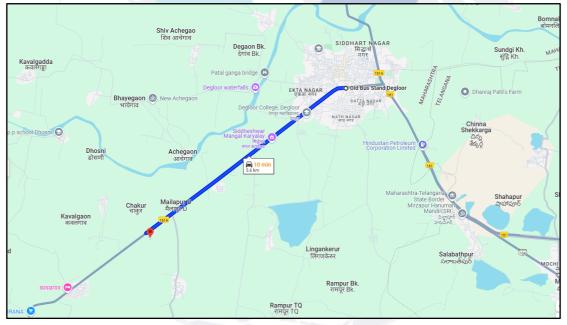

## Route Map of the Property

## Longitude Latitude: 18.514847, 77.534884

Vastukala Consultants (I) Pvt. Ltd.

## Note:

- Red Pointer shows Approx. Property Location.
- Blue line shows Route from Degloor Old Bus Stand @ 5.6Km.

Since 1989

An ISO 9001 : 2015 Certified Company

Valuation Report Prepared For: Axis Bank Nanded Branch / Mr. Ganesh Ventatrao Achintalwar (012122/2309471) Page 9 of 11