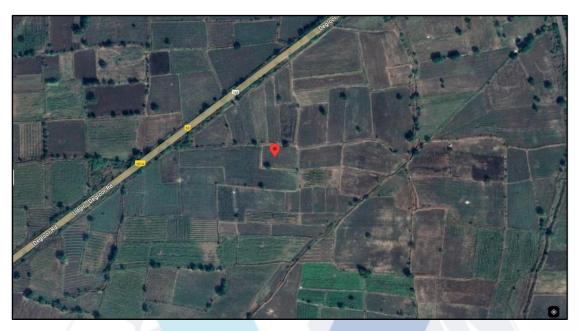

## Route Map of the Property

## Note:

- Red Pointer shows Approx. Property Location.
- Blue line shows Route from Degloor Old Bus Stand @ 5.6Km.

Since 1989

An ISO 9001 : 2015 Certified Company

Valuation Report Prepared For: Axis Bank Nanded Branch / Mr. Ganesh Ventatrao Achintalwar (012122/2309471) Page 9 of 11