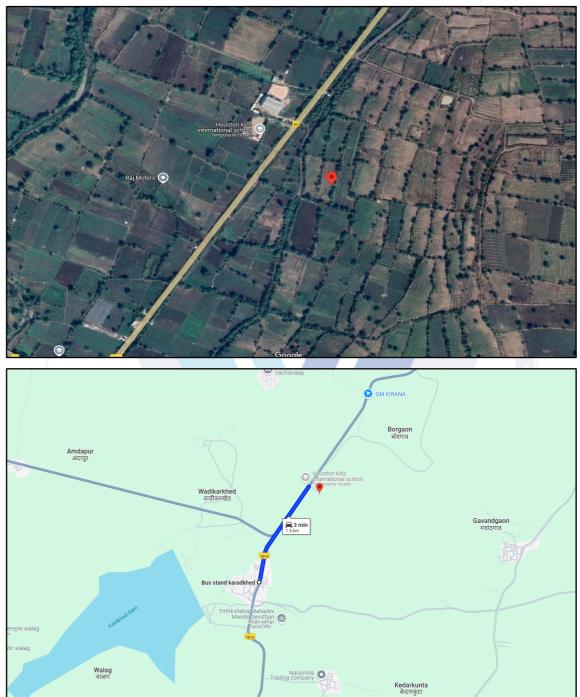

District - Nanded, Maharashtra, India.

Longitude Latitude: 18.487684, 77.503117

### VALUATION REPORT (IN RESPECT OF AGRICULTURE LAND)

| 1.          | CBB/CCMC/CCSU                           | Request No -                                                                                                                                                                                                                                                                                                                 |  |  |  |  |
|-------------|-----------------------------------------|------------------------------------------------------------------------------------------------------------------------------------------------------------------------------------------------------------------------------------------------------------------------------------------------------------------------------|--|--|--|--|
|             |                                         | Proposal No                                                                                                                                                                                                                                                                                                                  |  |  |  |  |
|             | Authorization Letter of Bank            | Telephonic discussion with Mr. Shivkumar Chandsure, Manager, Axis Bank, Nanded<br>Main Branch dated 19.10.2024.<br>Email Id: 295942@axisbank.com<br>Cell # 9145702020                                                                                                                                                        |  |  |  |  |
| 2.          | Name of Owner & Address:                | Mr. Ganesh S/o Venkatrao Achintalwar.<br>R/o. Laine Galli, Shivaji Chowk, Tq. Degloor, Dist. Hingoli.<br>Cell # 9422185107<br>Mr. Pravin S/o Venkatrao Achintalwar.                                                                                                                                                          |  |  |  |  |
|             |                                         | R/o. Laine Galli, Shivaji Chowk, Tq. Degloor, Dist. Hingoli.<br>Cell # 9503468080                                                                                                                                                                                                                                            |  |  |  |  |
|             |                                         | <b>Mr. Raju S/o Venkatrao Achintalwar.</b><br>R/o. Laine Galli, Shivaji Chowk, Tq. Degloor, Dist. Hingoli.<br>Cell # 9168204105                                                                                                                                                                                              |  |  |  |  |
|             |                                         | Joint Ownership<br>(Details of ownership share not available)                                                                                                                                                                                                                                                                |  |  |  |  |
|             | Name of Borrower & Address              | Mr. Ganesh S/o Venkatrao Achintalwar.<br>R/o. Laine Galli, Shivaji Chowk, Tq. Degloor, Dist. Hingoli.<br>Cell # 9422185107                                                                                                                                                                                                   |  |  |  |  |
|             |                                         | Mr. Pravin S/o Venkatrao Achintalwar.<br>R/o. Laine Galli, Shivaji Chowk, Tq. Degloor, Dist. Hingoli.<br>Cell # 9503468080                                                                                                                                                                                                   |  |  |  |  |
|             |                                         | Mr. Raju S/o Venkatrao Achintalwar.<br>R/o. Laine Galli, Shivaji Chowk, Tq. Degloor, Dist. Hingoli.<br>Cell # 9168204105                                                                                                                                                                                                     |  |  |  |  |
|             |                                         | Joint Ownership<br>(Details of ownership share not available)                                                                                                                                                                                                                                                                |  |  |  |  |
| 3.          | Name of the Bank Official Present       | No.                                                                                                                                                                                                                                                                                                                          |  |  |  |  |
|             | Name of the Representative & Mobile No. | 1. Siddappa<br>(Owner's Representative)<br>Mob. # 9949044561                                                                                                                                                                                                                                                                 |  |  |  |  |
|             |                                         | 2. Md Shareq Salim<br>(Technical Assistant)                                                                                                                                                                                                                                                                                  |  |  |  |  |
| 4.          | Details of the Property Being Valued    | Mob. # 7020555018                                                                                                                                                                                                                                                                                                            |  |  |  |  |
| <b>4</b> .1 | Description of the Property             | The Subject Property under valuation is Freehold Gut No.367, Opp. To Unit –                                                                                                                                                                                                                                                  |  |  |  |  |
|             |                                         | <ul> <li>Venkateshwara Dall Industries, Degloor Karadkhed Road, Mouje –<br/>Karadkhed, Taluka – Degloor, District – Nanded, Maharashtra, India.</li> <li>Land area as per 7/12 Extract &amp; As per Mortgaged Deed is 1.16 Ha. Same is<br/>considered for valuation.</li> <li>Property is not SARFAESI compliant.</li> </ul> |  |  |  |  |
| 4.2         | Location of Property                    | Gut No.367, Opp. To Unit – 2, Venkateshwara Dall Industries, Degloor Karadkhed<br>Road, Mouje – Karadkhed, Taluka – Degloor, District – Nanded, Maharashtra, India.                                                                                                                                                          |  |  |  |  |
|             | (Rural / Semi Urban / Urban)            | Rural                                                                                                                                                                                                                                                                                                                        |  |  |  |  |
| 4.3         | Documents Provided:                     | ·                                                                                                                                                                                                                                                                                                                            |  |  |  |  |
|             | 1 Photo Copy of Digitally Signed 7/12   | Extract of Gat No. 367, dated 22.12.2024                                                                                                                                                                                                                                                                                     |  |  |  |  |