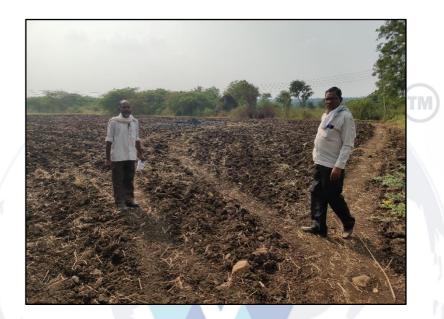

## VALUER'S OPINION REPORT

This is to certify that the property situated on Gut No.367, Opp. To Unit – 2, Venkateshwara Dall Industries, Degloor Karadkhed Road, Mouje – Karadkhed, Taluka – Degloor, District – Nanded, Maharashtra, India belongs to **Mr. Ganesh S/o Venkatrao Achintalwar, Mr. Pravin S/o Venkatrao Achintalwar & Mr. Raju S/o Venkatrao Achintalwar.** 

### VALUATION REPORT (IN RESPECT OF AGRICULTURE LAND)

| 1.          | CBB/CCMC/CCSU                           | Request No -                                                                                                                                                                                                                                                                                                                 |  |  |  |  |
|-------------|-----------------------------------------|------------------------------------------------------------------------------------------------------------------------------------------------------------------------------------------------------------------------------------------------------------------------------------------------------------------------------|--|--|--|--|
|             |                                         | Proposal No                                                                                                                                                                                                                                                                                                                  |  |  |  |  |
|             | Authorization Letter of Bank            | Telephonic discussion with Mr. Shivkumar Chandsure, Manager, Axis Bank, Nanded<br>Main Branch dated 19.10.2024.<br>Email Id: 295942@axisbank.com<br>Cell # 9145702020                                                                                                                                                        |  |  |  |  |
| 2.          | Name of Owner & Address:                | Mr. Ganesh S/o Venkatrao Achintalwar.<br>R/o. Laine Galli, Shivaji Chowk, Tq. Degloor, Dist. Hingoli.<br>Cell # 9422185107<br>Mr. Pravin S/o Venkatrao Achintalwar.                                                                                                                                                          |  |  |  |  |
|             |                                         | R/o. Laine Galli, Shivaji Chowk, Tq. Degloor, Dist. Hingoli.<br>Cell # 9503468080                                                                                                                                                                                                                                            |  |  |  |  |
|             |                                         | <b>Mr. Raju S/o Venkatrao Achintalwar.</b><br>R/o. Laine Galli, Shivaji Chowk, Tq. Degloor, Dist. Hingoli.<br>Cell # 9168204105                                                                                                                                                                                              |  |  |  |  |
|             |                                         | Joint Ownership<br>(Details of ownership share not available)                                                                                                                                                                                                                                                                |  |  |  |  |
|             | Name of Borrower & Address              | Mr. Ganesh S/o Venkatrao Achintalwar.<br>R/o. Laine Galli, Shivaji Chowk, Tq. Degloor, Dist. Hingoli.<br>Cell # 9422185107                                                                                                                                                                                                   |  |  |  |  |
|             |                                         | Mr. Pravin S/o Venkatrao Achintalwar.<br>R/o. Laine Galli, Shivaji Chowk, Tq. Degloor, Dist. Hingoli.<br>Cell # 9503468080                                                                                                                                                                                                   |  |  |  |  |
|             |                                         | Mr. Raju S/o Venkatrao Achintalwar.<br>R/o. Laine Galli, Shivaji Chowk, Tq. Degloor, Dist. Hingoli.<br>Cell # 9168204105                                                                                                                                                                                                     |  |  |  |  |
|             |                                         | Joint Ownership<br>(Details of ownership share not available)                                                                                                                                                                                                                                                                |  |  |  |  |
| 3.          | Name of the Bank Official Present       | No.                                                                                                                                                                                                                                                                                                                          |  |  |  |  |
|             | Name of the Representative & Mobile No. | 1. Siddappa<br>(Owner's Representative)<br>Mob. # 9949044561                                                                                                                                                                                                                                                                 |  |  |  |  |
|             |                                         | 2. Md Shareq Salim<br>(Technical Assistant)                                                                                                                                                                                                                                                                                  |  |  |  |  |
| 4.          | Details of the Property Being Valued    | Mob. # 7020555018                                                                                                                                                                                                                                                                                                            |  |  |  |  |
| <b>4</b> .1 | Description of the Property             | The Subject Property under valuation is Freehold Gut No.367, Opp. To Unit –                                                                                                                                                                                                                                                  |  |  |  |  |
|             |                                         | <ul> <li>Venkateshwara Dall Industries, Degloor Karadkhed Road, Mouje –<br/>Karadkhed, Taluka – Degloor, District – Nanded, Maharashtra, India.</li> <li>Land area as per 7/12 Extract &amp; As per Mortgaged Deed is 1.16 Ha. Same is<br/>considered for valuation.</li> <li>Property is not SARFAESI compliant.</li> </ul> |  |  |  |  |
| 4.2         | Location of Property                    | Gut No.367, Opp. To Unit – 2, Venkateshwara Dall Industries, Degloor Karadkhed<br>Road, Mouje – Karadkhed, Taluka – Degloor, District – Nanded, Maharashtra, India.                                                                                                                                                          |  |  |  |  |
|             | (Rural / Semi Urban / Urban)            | Rural                                                                                                                                                                                                                                                                                                                        |  |  |  |  |
| 4.3         | Documents Provided:                     | ·                                                                                                                                                                                                                                                                                                                            |  |  |  |  |
|             | 1 Photo Copy of Digitally Signed 7/12   | Extract of Gat No. 367, dated 22.12.2024                                                                                                                                                                                                                                                                                     |  |  |  |  |