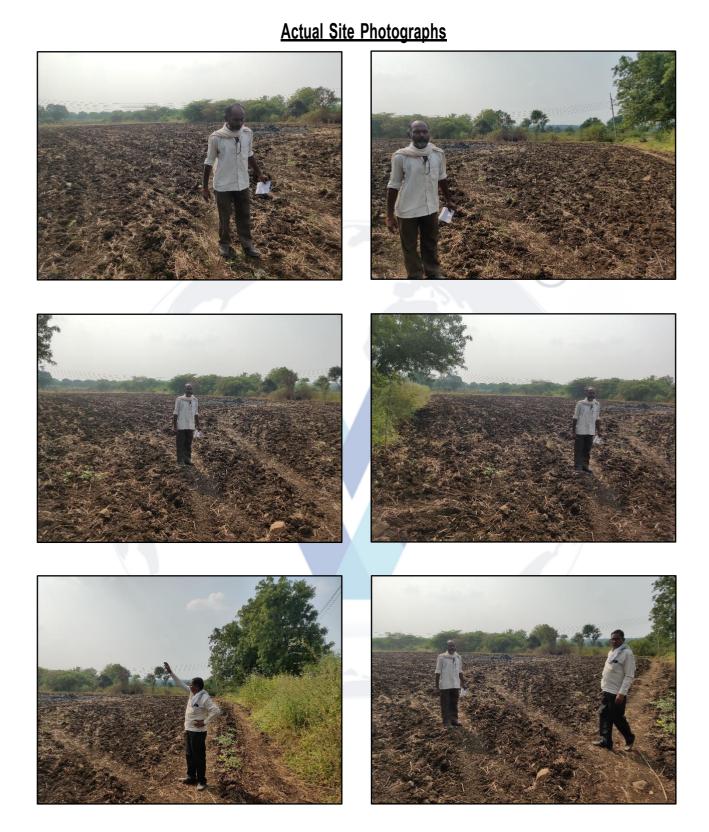

### VALUATION REPORT (IN RESPECT OF AGRICULTURE LAND)

| 1.          | CBB/CCMC/CCSU                           | Request No -                                                                                                                                                                                                                                                                                                                 |  |  |  |  |
|-------------|-----------------------------------------|------------------------------------------------------------------------------------------------------------------------------------------------------------------------------------------------------------------------------------------------------------------------------------------------------------------------------|--|--|--|--|
|             |                                         | Proposal No                                                                                                                                                                                                                                                                                                                  |  |  |  |  |
|             | Authorization Letter of Bank            | Telephonic discussion with Mr. Shivkumar Chandsure, Manager, Axis Bank, Nanded<br>Main Branch dated 19.10.2024.<br>Email Id: 295942@axisbank.com<br>Cell # 9145702020                                                                                                                                                        |  |  |  |  |
| 2.          | Name of Owner & Address:                | Mr. Ganesh S/o Venkatrao Achintalwar.<br>R/o. Laine Galli, Shivaji Chowk, Tq. Degloor, Dist. Hingoli.<br>Cell # 9422185107<br>Mr. Pravin S/o Venkatrao Achintalwar.                                                                                                                                                          |  |  |  |  |
|             |                                         | R/o. Laine Galli, Shivaji Chowk, Tq. Degloor, Dist. Hingoli.<br>Cell # 9503468080                                                                                                                                                                                                                                            |  |  |  |  |
|             |                                         | <b>Mr. Raju S/o Venkatrao Achintalwar.</b><br>R/o. Laine Galli, Shivaji Chowk, Tq. Degloor, Dist. Hingoli.<br>Cell # 9168204105                                                                                                                                                                                              |  |  |  |  |
|             |                                         | Joint Ownership<br>(Details of ownership share not available)                                                                                                                                                                                                                                                                |  |  |  |  |
|             | Name of Borrower & Address              | Mr. Ganesh S/o Venkatrao Achintalwar.<br>R/o. Laine Galli, Shivaji Chowk, Tq. Degloor, Dist. Hingoli.<br>Cell # 9422185107                                                                                                                                                                                                   |  |  |  |  |
|             |                                         | Mr. Pravin S/o Venkatrao Achintalwar.<br>R/o. Laine Galli, Shivaji Chowk, Tq. Degloor, Dist. Hingoli.<br>Cell # 9503468080                                                                                                                                                                                                   |  |  |  |  |
|             |                                         | Mr. Raju S/o Venkatrao Achintalwar.<br>R/o. Laine Galli, Shivaji Chowk, Tq. Degloor, Dist. Hingoli.<br>Cell # 9168204105                                                                                                                                                                                                     |  |  |  |  |
|             |                                         | Joint Ownership<br>(Details of ownership share not available)                                                                                                                                                                                                                                                                |  |  |  |  |
| 3.          | Name of the Bank Official Present       | No.                                                                                                                                                                                                                                                                                                                          |  |  |  |  |
|             | Name of the Representative & Mobile No. | 1. Siddappa<br>(Owner's Representative)<br>Mob. # 9949044561                                                                                                                                                                                                                                                                 |  |  |  |  |
|             |                                         | 2. Md Shareq Salim<br>(Technical Assistant)                                                                                                                                                                                                                                                                                  |  |  |  |  |
| 4.          | Details of the Property Being Valued    | Mob. # 7020555018                                                                                                                                                                                                                                                                                                            |  |  |  |  |
| <b>4</b> .1 | Description of the Property             | The Subject Property under valuation is Freehold Gut No.367, Opp. To Unit –                                                                                                                                                                                                                                                  |  |  |  |  |
|             |                                         | <ul> <li>Venkateshwara Dall Industries, Degloor Karadkhed Road, Mouje –<br/>Karadkhed, Taluka – Degloor, District – Nanded, Maharashtra, India.</li> <li>Land area as per 7/12 Extract &amp; As per Mortgaged Deed is 1.16 Ha. Same is<br/>considered for valuation.</li> <li>Property is not SARFAESI compliant.</li> </ul> |  |  |  |  |
| 4.2         | Location of Property                    | Gut No.367, Opp. To Unit – 2, Venkateshwara Dall Industries, Degloor Karadkhed<br>Road, Mouje – Karadkhed, Taluka – Degloor, District – Nanded, Maharashtra, India.                                                                                                                                                          |  |  |  |  |
|             | (Rural / Semi Urban / Urban)            | Rural                                                                                                                                                                                                                                                                                                                        |  |  |  |  |
| 4.3         | Documents Provided:                     | ·                                                                                                                                                                                                                                                                                                                            |  |  |  |  |
|             | 1 Photo Copy of Digitally Signed 7/12   | Extract of Gat No. 367, dated 22.12.2024                                                                                                                                                                                                                                                                                     |  |  |  |  |