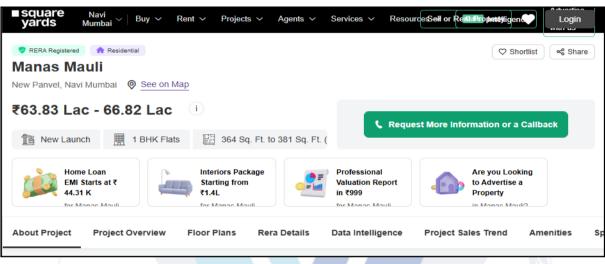

## Name of Project: "Mauli"

"Mauli", Proposed Residential cum Commercial Building on Plot No. 12, Sector – 20, Village – Panvel, Takka Road, New Panvel (East), Navi Mumbai, Taluka - Panvel, District – Raigad, PIN – 410 206, State - Maharashtra, Country – India.

# MASTER VALUATION REPORT OF "Mauli"

<u>"Mauli", Proposed Residential cum Commercial Building on Plot No. 12, Sector – 20, Village – Panvel,</u> <u>Takka Road, New Panvel (East), Navi Mumbai, Taluka - Panvel, District – Raigad, PlN – 410 206,</u> State - Maharashtra, Country – India.

#### NAME OF DEVELOPER: M/s. Manas Group.

Pursuant to instructions from State Bank of India, HLST Belapur Branch, Navi Mumbai, we have duly visited, inspected, surveyed & assessed the above said property to determine the fair & reasonable market value of the said property as on **29<sup>th</sup> October 2024** for approval of Advance Processing Facility.

#### 1. Location Details:

The property is situated **"Mauli"**, Proposed Residential cum Commercial Building on Plot No. 12, Sector – 20, Village – Panvel, Takka Road, New Panvel (East), Navi Mumbai, Taluka - Panvel, District – Raigad, PIN – 410 206, State - Maharashtra, Country – India. It is about 650 Mtr. travel distance from Panvel railway station on Harbour Line of Central Railway. Surface transport to the property is by buses, Auto, taxis & private vehicles. The property is in developing locality. All the amenities like shops, banks, hotels, markets, schools, hospitals, etc. are all available in the surrounding locality. The locality is middle class & developing.

## 2. Developer Details:

| Name of builder             | M/s. Manas Group.                            |                                                                                                                                 |
|-----------------------------|----------------------------------------------|---------------------------------------------------------------------------------------------------------------------------------|
| Project Registration Number | Project                                      | RERA Project Number                                                                                                             |
|                             | Mauli                                        | P52000052659                                                                                                                    |
| Register office address     | M/s. Manas Group.                            |                                                                                                                                 |
|                             | Sector 11, CBD Bela                          | nd Floor, <b>"Raheja Arcade"</b> , Plot No. 61,<br>apur, Taluka & Dist. – Thane, New Mumbai,<br>- Maharashtra, Country – India. |
| Contact Numbers             | <u>Contact Person :</u><br>Manisha Kadam (Sa | les Person – Mobile No. – 7045859777)                                                                                           |
|                             |                                              | s Person – Mobile No8055592999)                                                                                                 |
| E – mail ID & Website       | manasgroup.panvel                            | @gmail.com                                                                                                                      |