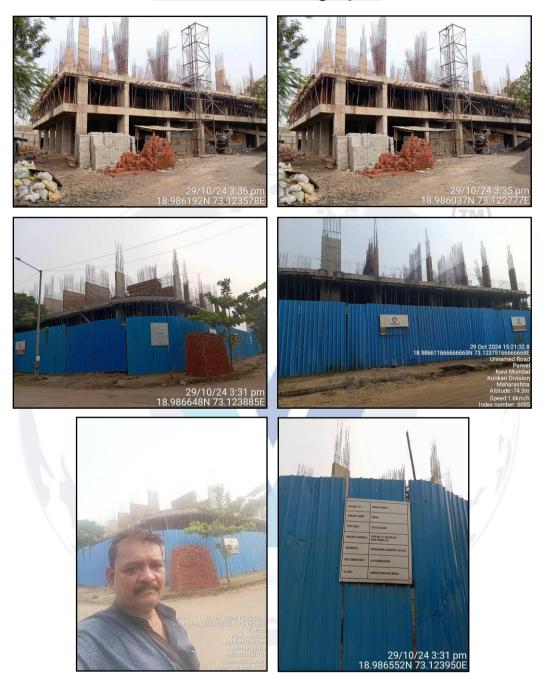

## Name of Project: "Mauli"

"Mauli", Proposed Residential cum Commercial Building on Plot No. 12, Sector – 20, Village – Panvel, Takka Road, New Panvel (East), Navi Mumbai, Taluka - Panvel, District – Raigad, PIN – 410 206, State - Maharashtra, Country – India.

# MASTER VALUATION REPORT OF "Mauli"

<u>"Mauli", Proposed Residential cum Commercial Building on Plot No. 12, Sector – 20, Village – Panvel,</u> <u>Takka Road, New Panvel (East), Navi Mumbai, Taluka - Panvel, District – Raigad, PlN – 410 206,</u> State - Maharashtra, Country – India.

#### NAME OF DEVELOPER: M/s. Manas Group.

Pursuant to instructions from State Bank of India, HLST Belapur Branch, Navi Mumbai, we have duly visited, inspected, surveyed & assessed the above said property to determine the fair & reasonable market value of the said property as on **29<sup>th</sup> October 2024** for approval of Advance Processing Facility.

#### 1. Location Details:

The property is situated **"Mauli"**, Proposed Residential cum Commercial Building on Plot No. 12, Sector – 20, Village – Panvel, Takka Road, New Panvel (East), Navi Mumbai, Taluka - Panvel, District – Raigad, PIN – 410 206, State - Maharashtra, Country – India. It is about 650 Mtr. travel distance from Panvel railway station on Harbour Line of Central Railway. Surface transport to the property is by buses, Auto, taxis & private vehicles. The property is in developing locality. All the amenities like shops, banks, hotels, markets, schools, hospitals, etc. are all available in the surrounding locality. The locality is middle class & developing.