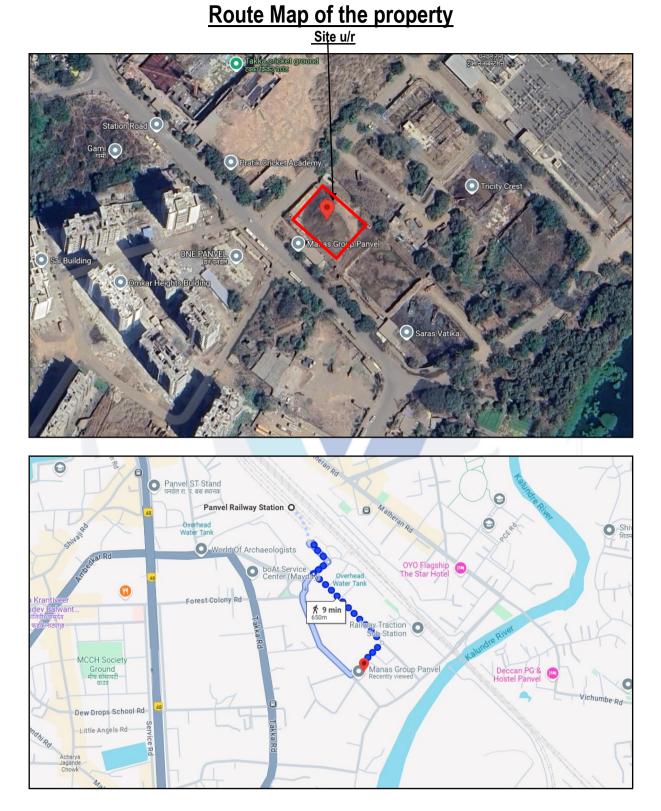

#### 1. Location Details:

The property is situated **"Mauli"**, Proposed Residential cum Commercial Building on Plot No. 12, Sector – 20, Village – Panvel, Takka Road, New Panvel (East), Navi Mumbai, Taluka - Panvel, District – Raigad, PIN – 410 206, State - Maharashtra, Country – India. It is about 650 Mtr. travel distance from Panvel railway station on Harbour Line of Central Railway. Surface transport to the property is by buses, Auto, taxis & private vehicles. The property is in developing locality. All the amenities like shops, banks, hotels, markets, schools, hospitals, etc. are all available in the surrounding locality. The locality is middle class & developing.