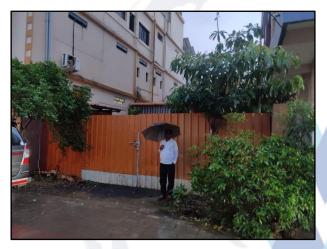

| Reg. I                                                | No. (N) ČCIT/1-14/52/2008-09<br>eg. No. IBBI/RV/07/2019/11744<br>ate of valuation: 21.11.2024                                                                        |
| 13 | Enclosures Documents & Photographs                                                                                                                                                                                                                                                              | 2. Sa<br>3. Lo<br>4. Re                               | aluation Report.  Atellite Location Map.  Acation cum Route Map.  Acady Reckoner.  Acotographs of the property.                                                      |





# Actual site photographs













## **Route Map of the property**





Latitude: 19.184471, Longitude: 77.297512

#### Note:

• Red Pointer shows Approx. Property Location



Since 1989

Vastukala Consultants (I) Pvt. Ltd.

An ISO 9001 : 2015 Certified Company



Blue line shows Route from Nanded Railway Station at 4.1 Km.

## **Ready Reckoner Rate**







## Annexure - A

# (SOUTH) HOUSE OF MR. MADHAVRAO WAMANRAO PAWDE.



30'0" WIDE ROAD

(NORTH)





#### DEFINITION OF VALUE FOR THIS SPECIFIC PURPOSE

This exercise is to assess Fair Market Value of the property under reference as on dated 21th Nov, 2024.

The term Fair Market Value is defined as

"The most probable price, as of a specified date, in cash, terms equivalent to cash, or in other precisely revealed terms for which the specified property rights woul