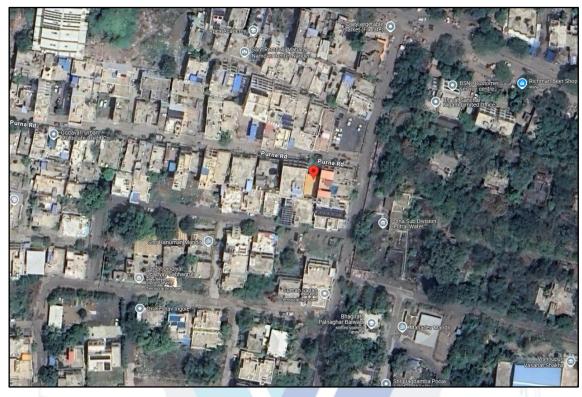

## **Route Map of the property**

Latitude: 19.184471, Longitude: 77.297512

#### Note:

• Red Pointer shows Approx. Property Location

Since 1989

Vastukala Consultants (I) Pvt. Ltd.

An ISO 9001 : 2015 Certified Company

Blue line shows Route from Nanded Railway Station at 4.1 Km.