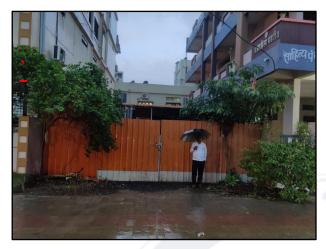

| Reg. I                                                | No. (N) ČCIT/1-14/52/2008-09<br>eg. No. IBBI/RV/07/2019/11744<br>ate of valuation: 21.11.2024                                                                        |
| 13 | Enclosures Documents & Photographs                                                                                                                                                                                                                                                              | 2. Sa<br>3. Lo<br>4. Re                               | aluation Report.  Atellite Location Map.  Acation cum Route Map.  Acady Reckoner.  Acotographs of the property.                                                      |





# Actual site photographs













## **Route Map of the property**





Latitude: 19.184471, Longitude: 77.297512

#### Note:

• Red Pointer shows Approx. Property Location



Since 1989

Vastukala Consultants (I) Pvt. Ltd.

An ISO 9001 : 2015 Certified Company



Blue line shows Route from Nanded Railway Station at 4.1 Km.

## **Ready Reckoner Rate**







## Annexure - A

# (SOUTH) HOUSE OF MR. MADHAVRAO WAMANRAO PAWDE.



30'0" WIDE ROAD

(NORTH)





#### DEFINITION OF VALUE FOR THIS SPECIFIC PURPOSE

This exercise is to assess Fair Market Value of the property under reference as on dated 21th Nov, 2024.

The term Fair Market Value is defined as

"The most probable price, as of a specified date, in cash, terms equivalent to cash, or in other precisely revealed terms for which the specified property rights