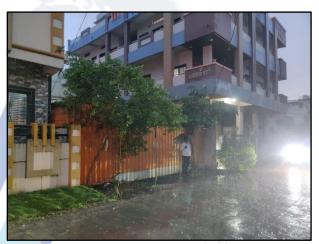

| Reg. I                                                | No. (N) ČCIT/1-14/52/2008-09<br>eg. No. IBBI/RV/07/2019/11744<br>ate of valuation: 21.11.2024                                                                        |
| 13 | Enclosures Documents & Photographs                                                                                                                                                                                                                                                              | 2. Sa<br>3. Lo<br>4. Re                               | aluation Report.  Atellite Location Map.  Acation cum Route Map.  Acady Reckoner.  Acotographs of the property.                                                      |





# Actual site photographs













## **Route Map of the property**





Latitude: 19.184471, Longitude: 77.297512

#### Note:

• Red Pointer shows Approx. Property Location



Since 1989

Vastukala Consultants (I) Pvt. Ltd.

An ISO 9001 : 2015 Certified Company



Blue line shows Route from Nanded Railway Station at 4.1 Km.

## **Ready Reckoner Rate**







## Annexure - A

# (SOUTH) HOUSE OF MR. MADHAVRAO WAMANRAO PAWDE.



30'0" WIDE ROAD

(NORTH)





#### DEFINITION OF VALUE FOR THIS SPECIFIC PURPOSE

This exercise is to assess Fair Market Value of the property under reference as on dated 21th Nov, 2024.

The term Fair Market Value is defined as

"The most probable price, as of a specified date, in cash, terms equivalent to cash, or in other precisely revealed terms for which the specified property rights would