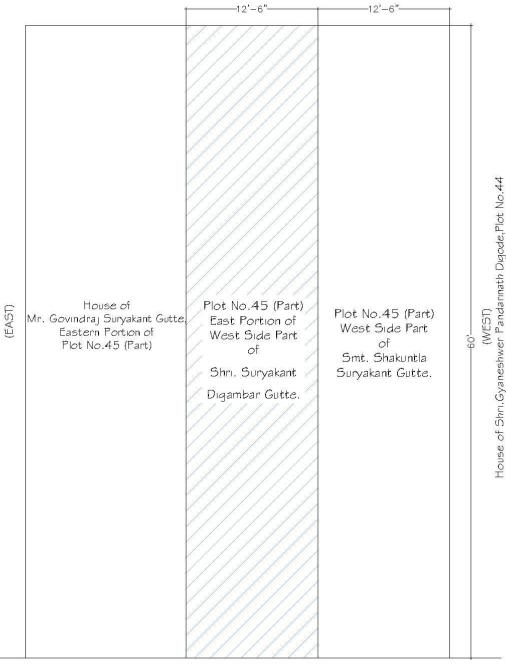

### **Boundaries of the property:**

| North | 30 Feet wide Road.                                        |  |  |
|-------|-----------------------------------------------------------|--|--|
| South | House of Mr. Madhavrao Wamanrao Pawde.                    |  |  |
| East  | House of Mr. Govindraj Suryakant Gutte, Plot No.45 (Part) |  |  |
| West  | Plot of Mrs.Shakuntla Suryakant Gutte, Plot No.45 (Part)  |  |  |

## Annexure - A

# (SOUTH) HOUSE OF MR. MADHAVRAO WAMANRAO PAWDE.

30'0" WIDE ROAD

(NORTH)