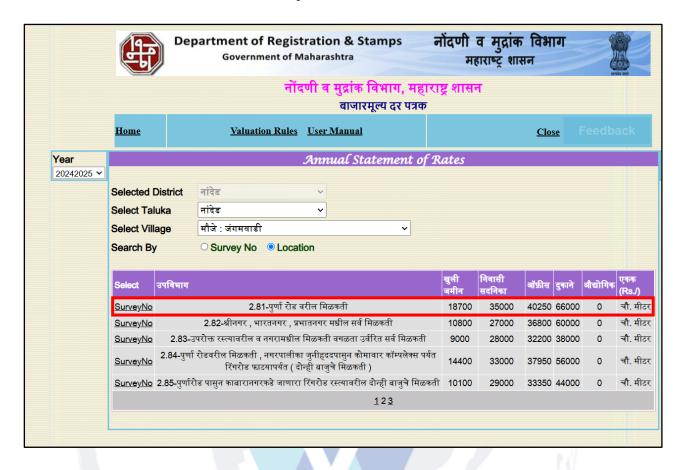

- Guideline rate by Sub-Registrar, RR rate for plot is Zone No. 1.8 Rs. Rs. 18,700.00 per Sqm.
- ii. In case of variation of 20% or more in the valuation proposed by the Valuer and Guideline value in the State Govt. notification or Income Tax Gazette justification on variation has to be given.
  - Subject property is situated in " Plot No. 45 (East Portion of West Side Part), Gut No. 7/A/2 M.H. Pin No. 40101110003, Nandkishor Nagar, Deep Nagar, Behind BSNL Office, Jangamwadi, Taluka & District -Nanded, PIN – 431 710, State – Maharashtra, Country – India There is scarcity of lands in the vicinity.
- The Market value of the subject property is based on facts of Market prices, Construction specification, amenities provided, Approach Road, front road width, purpose of Industrial unit, demand & Supply. However a Ready Reckoner price has proclaimed in Guideline by the Government is for stamp duty collection.
- As per the Supreme Court judgement (Jawaji Nagnathan vs. REV. DIV Office (1994) SCC 4 page 595 SC) the Guideline rate is purpose of the collecting Stamp Duty and not the Fair Market Value.
- Social Forces, Economic forces, Government / Legal and Physical / Environmental factors influence the value of the Real Estate.
- The market rate in the vicinity as per specification & Location is ranging from Rs. 30,000.00/- to 50,000.00/per Sq.m.
- The Cost approach and Market approach method are adopted to arrive the fair market value.
- After giving due consideration for various factors influencing the value of the property with respect to physical Legal, Social and Economic aspects, Location, Development in the vicinity, Road Frontage, the Land rate of Rs. 35,000.00Per Sqm. is considered Fair and Reasonable and hence adopted to arrive the Fair Market Value of the Property.

## **Ready Reckoner Rate**