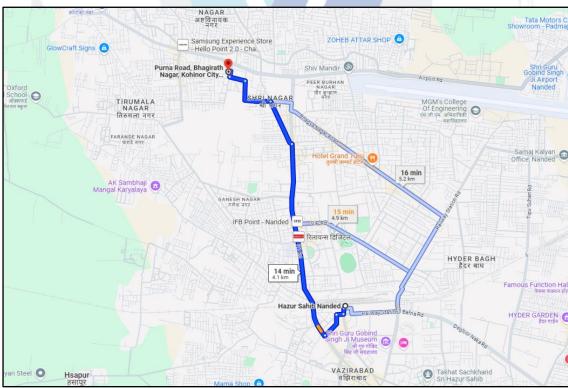

## **Route Map of the property**

Latitude: 19.184471, Longitude: 77.297512

#### Note:

• Red Pointer shows Approx. Property Location

Since 1989

Vastukala Consultants (I) Pvt. Ltd.

An ISO 9001 : 2015 Certified Company

Blue line shows Route from Nanded Railway Station at 4.1 Km.