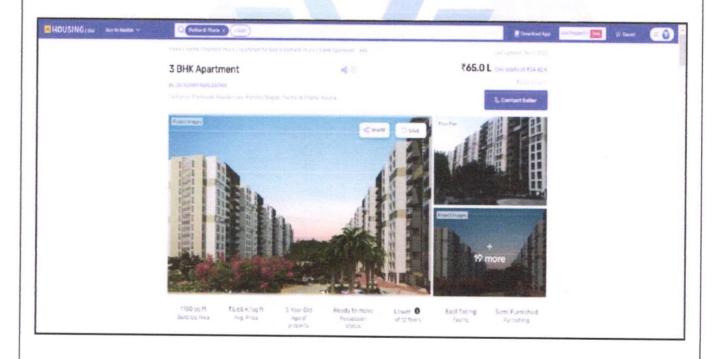

| Housing.Com                                    |           |  |
| Floor            | l 'n maar eense jamah gelignee ve beer              | maa lanuh giriiqinee ya beer alo astar Inemine |           |  |
|                  | Carpet                                              | Built Up                                       | Saleable  |  |
| Area             | 958.33                                              | 1,150.00                                       | 1,380.00  |  |
| Percentage       | 161 Eulos Ir ny hallar men <del>a</del> a eucocke e | 20%                                            | 20%       |  |
| Rate Per Sq. Ft. | ₹6,783.00                                           | ₹5,652.00                                      | ₹4,710.00 |  |







## Justification for Price / Rate

The Market Value of the property is based on facts of markets discovered by us during our enquiries, however the government rate value in this case is less than the market value arrived by us. We are of the opinion that the value arrive by us will prove to be correct if an Auction of the subject property is carried out. As far as Market Value in Index II is concerned, it is not possible to comment on same, may be government rates are fixed by sampling during same point of time in part and whereas, Market values change every month.

In most of the cases the actual deal amount or Transaction value is not reflected in Index II because of various Market practices. As Valuer, we always try to give a value which is correct reflection of actual transaction