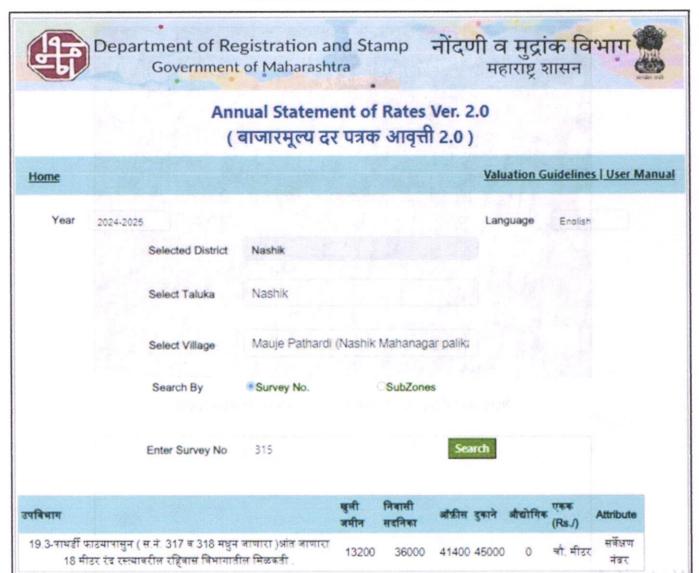

### Regd. Office

B1-001, U/B Floor, BOOMERANG, Chandivali Farm Road, Powai, Andheri East, Mumbai:400072, (M.S), India