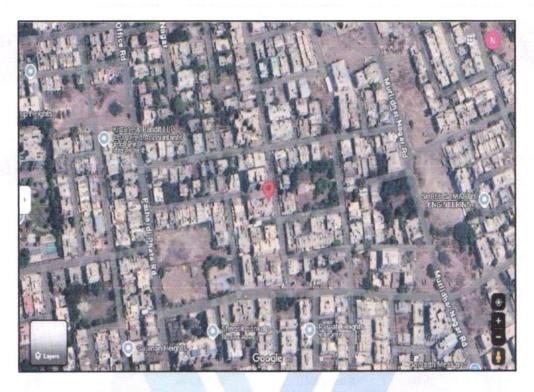

## Details of the property under consideration:

Name of Owner: Shri.Pramod Ramakant Chaudhari & Sau.Deepali Pramod Chaudhari

Residential Flat No. 12, 4th Floor, Wing - B, "Shree Gajanan Residency Apartment", Opp.Gajanan Maharaj Mandir, Plot No. 61+62, Prashant Nagar, Pathardi Phata, Village - Pathardi, Taluka - Nashik, District - Nashik, 422010, State - Maharashtra, India.

Latitude Longitude: 19°57'7.9"N 73°45'33.9"E