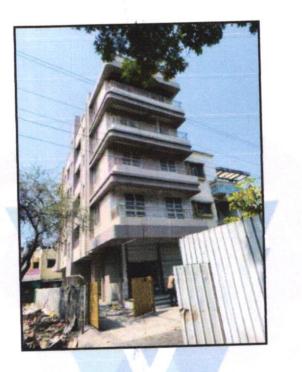

## Details of the property under consideration:

Name of Owner : Shri.Lalit Ananda Bhamre & Sau.Jayashree Lalit Bhamre Alias Jayashree Sadashiv Ahirrao

Residential Flat No. 102, 1<sup>st</sup> Floor, "Swaroop Arya ", Near Ganpati Mandir, Plot No. 14, Shree Ram Nagar, Konark Nagar, Village - Adgoan , Taluka - Nashik, 422003, State - Maharashtra, India.

## VALUATION OPINION REPORT

This is to certify that the property bearing Residential Flat No. 102, 1st Floor, "Swaroop Arya", Near Ganpati Mandir, Plot No. 14, Shree Ram Nagar, Konark Nagar, Village - Adgoan , Taluka - Nashik, 422003, State -Maharashtra, India belongs to Shri.Lalit Ananda Bhamre & Sau.Jayashree Lalit Bhamre Alias Jayashree Sadashiv Ahirrao.