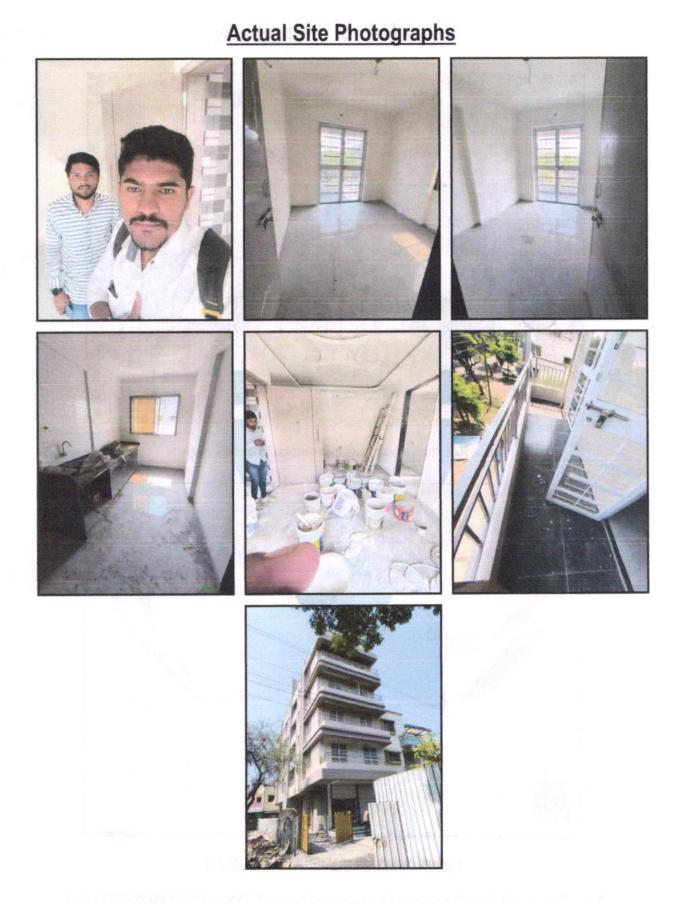

## Details of the property under consideration:

Name of Owner : Shri.Lalit Ananda Bhamre & Sau.Jayashree Lalit Bhamre Alias Jayashree Sadashiv Ahirrao

Residential Flat No. 102, 1<sup>st</sup> Floor, "Swaroop Arya ", Near Ganpati Mandir, Plot No. 14, Shree Ram Nagar, Konark Nagar, Village - Adgoan , Taluka - Nashik, 422003, State - Maharashtra, India.

## VALUATION OPINION REPORT

This is to certify that the property bearing Residential Flat No. 102, 1st Floor, "Swaroop Arya", Near Ganpati Mandir, Plot No. 14, Shree Ram Nagar, Konark Nagar, Village - Adgoan , Taluka - Nashik, 422003, State -Maharashtra, India belongs to Shri.Lalit Ananda Bhamre & Sau.Jayashree Lalit Bhamre Alias Jayashree Sadashiv Ahirrao.