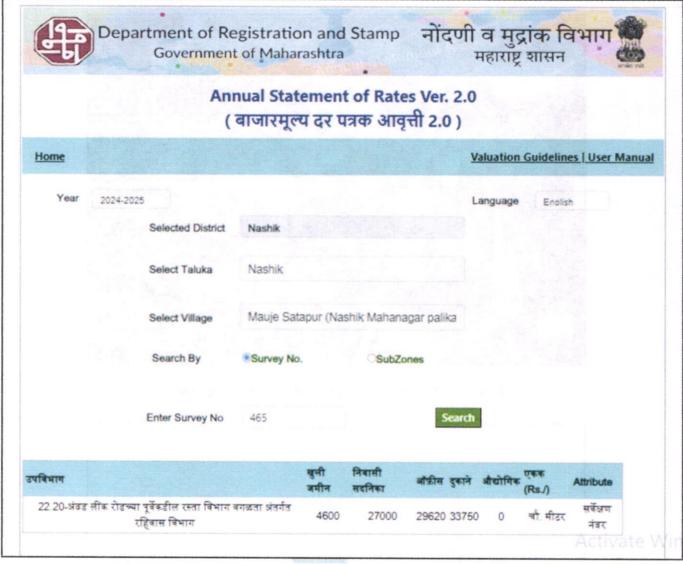

Since 1989

|     | RCC Footing/Foundation                                                                         | Complete               |      | RCC Plinth                                                                                                | Complete                                                                                                                                    |
|-----|------------------------------------------------------------------------------------------------|------------------------|------|-----------------------------------------------------------------------------------------------------------|---------------------------------------------------------------------------------------------------------------------------------------------|
|     | Full Building Rcc                                                                              | Completed upto 6th flo |      | Internal Brick Work                                                                                       | Completed upto 6th floor                                                                                                                    |
|     | External Brick Work Completed upto 4th floo                                                    |                        | loor | Internal Plastering                                                                                       | Completed upto 4th floor                                                                                                                    |
|     | Total                                                                                          | 56% work completed     |      |                                                                                                           |                                                                                                                                             |
| 5a. | Total Lease Period & rema leasehold)                                                           | ining period (if       | :    |                                                                                                           | als are seen sand.                                                                                                                          |
| 6   | Location of property                                                                           | phon.                  |      |                                                                                                           |                                                                                                                                             |
| a)  | Plot No. / Survey No.                                                                          | Designation of         | :    | Plot No - 1New Surv                                                                                       | ey No - 465/3/4                                                                                                                             |
| b)  | Door No.                                                                                       |                        | :    | Residential Flat No. 2                                                                                    | 201                                                                                                                                         |
| c)  | C.T.S. No. / Village                                                                           |                        | 1:   | Village - Satpur                                                                                          | March Company                                                                                                                               |
| d)  | Ward / Taluka                                                                                  | SUBMIC TO THE SECOND   | :    | Taluka - Nashik                                                                                           | (TM)                                                                                                                                        |
| e)  | Mandal / District                                                                              |                        | :    | District - Nashik                                                                                         |                                                                                                                                             |
| f)  | Date of issue and validity of layout of approved map / plan                                    |                        | :    | Copy of Building Plan Document No.B1/BP/12 Dated 25.06.2024,Issued by Nashik Municipal Corporation,Nashik |                                                                                                                                             |
| g)  | Approved map / plan issuir                                                                     | ng authority           | :    | AV and                                                                                                    |                                                                                                                                             |
| h)  | Whether genuineness or authenticity of approved map/ plan is verified                          |                        |      | Yes                                                                                                       |                                                                                                                                             |
| i)  | Any other comments by our empanelled valuers on authentic of approved plan                     |                        |      | No                                                                                                        | A green recollection to the re-                                                                                                             |
| 7   | Postal address of the property                                                                 |                        |      | Plot No. 1, Bajrang N                                                                                     | . 201, 2 <sup>nd</sup> Floor, <b>"Anuveena Heights"</b><br>Nagar, Ambad Satpur Link Road, Village<br>shik, District - Nashik, 422010, State |
| 8   | City / Town                                                                                    |                        |      |                                                                                                           | COMMENT PARAGE.                                                                                                                             |
|     | Residential area                                                                               | JETPEUIE               | :    | Yes                                                                                                       |                                                                                                                                             |
|     | Commercial area                                                                                |                        | :    | No                                                                                                        |                                                                                                                                             |
|     | Industrial area                                                                                |                        | 1:   | No                                                                                                        |                                                                                                                                             |
| 9   | Classification of the area                                                                     |                        |      |                                                                                                           | m. J. Am                                                                                                                                    |
|     | i) High / Middle / Poor                                                                        |                        |      | Middle Class                                                                                              |                                                                                                                                             |
|     | ii) Urban / Semi Urban / Rura                                                                  |                        |      | Urban                                                                                                     | magafee Application of the                                                                                                                  |
| 10  | Coming under Corporation<br>Panchayat / Municipality                                           | limit / Village        | 9    | Village - Satpur<br>Nashik Municipal Co                                                                   | rporation                                                                                                                                   |
| 11  | Whether covered under an enactments (e.g., Urban La notified under agency area cantonment area | and Ceiling Act) or    | :    | No                                                                                                        | aborasi v incregans lg r origing etc                                                                                                        |