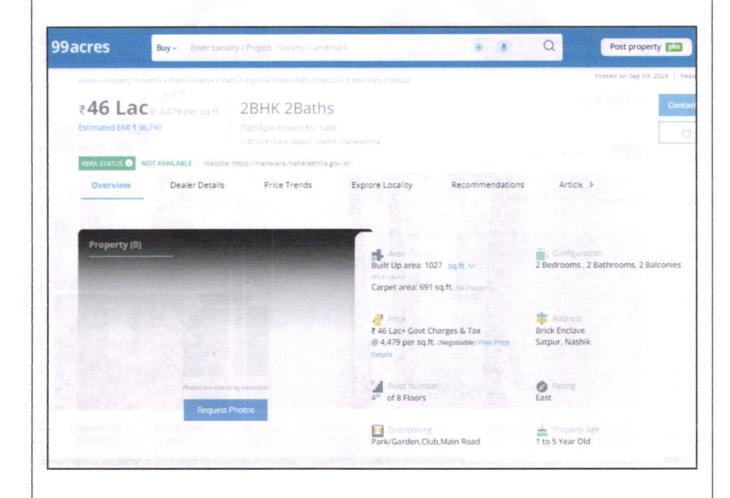

Considering various parameters recorded, existing economic scenario, and the information that is available with reference to the development of neighbourhood and method selected for valuation, we are of the opinion that, the property premises can be assessed for this particular purpose at ₹ 30,24,000.00 (Rupees Thirty Lakh Twenty Four Thousand Only) After completion of construction works. As per Site Inspection 56% Construction Work is Completed.