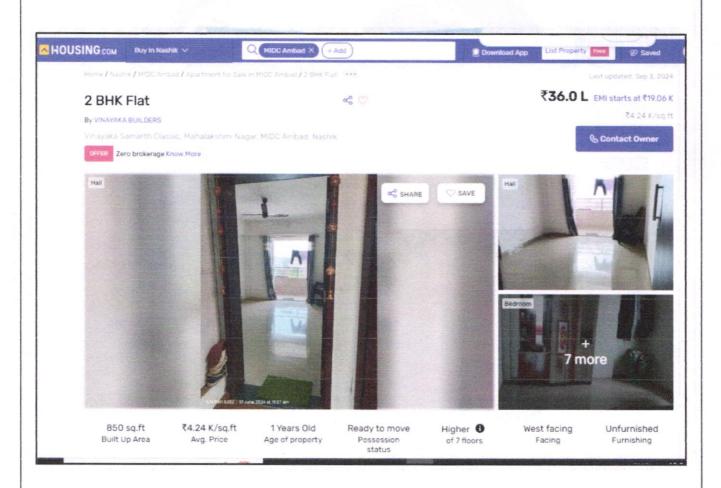

Considering various parameters recorded, existing economic scenario, and the information that is available with reference to the development of neighbourhood and method selected for valuation, we are of the opinion that, the property premises can be assessed for this particular purpose at ₹ 30,24,000.00 (Rupees Thirty Lakh Twenty Four Thousand Only) After completion of construction works. As per Site Inspection 56% Construction Work is Completed.