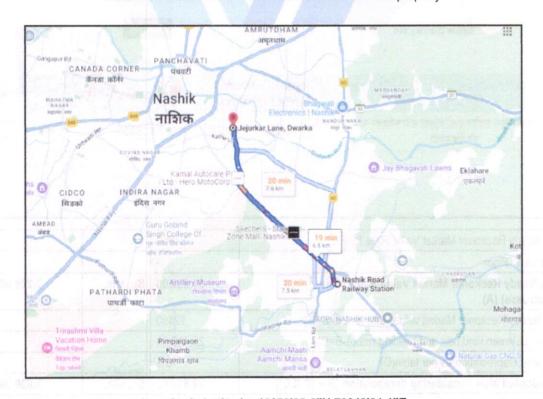

# **Intended User:**

State Bank of India CIDCO Colony Vilholi Branch

Lekha Nagar Bus Stop Nashik 422009

Nashik: 4, 1st Floor, Madhusha Elite, Vrundavan Nagar, Jatra Nandu Naka Link Road, Adgaon, Nashik-422003 (M.S.), INDIA Email: nashik@vastukala..co.in| Tel : +91 253 4068262/98903 80564

# **VALUATION REPORT (IN RESPECT OF FLAT)**

|    | General                                                                                                                                                                                                                                                                                                                                                                                                                                                                                                                                                                                                                                        |                                                                                                             |   |                                                                                                                                                                                                                                                                                                                                                                                                                                                                                                      |  |  |  |
|----|------------------------------------------------------------------------------------------------------------------------------------------------------------------------------------------------------------------------------------------------------------------------------------------------------------------------------------------------------------------------------------------------------------------------------------------------------------------------------------------------------------------------------------------------------------------------------------------------------------------------------------------------|-------------------------------------------------------------------------------------------------------------|---|------------------------------------------------------------------------------------------------------------------------------------------------------------------------------------------------------------------------------------------------------------------------------------------------------------------------------------------------------------------------------------------------------------------------------------------------------------------------------------------------------|--|--|--|
| 1  | Purpose for which the valuation is made                                                                                                                                                                                                                                                                                                                                                                                                                                                                                                                                                                                                        |                                                                                                             | : | To assess Fair Market Rent of the property for Banking Purpose Purpose.                                                                                                                                                                                                                                                                                                                                                                                                                              |  |  |  |
| 2  | a)                                                                                                                                                                                                                                                                                                                                                                                                                                                                                                                                                                                                                                             | Date of inspection                                                                                          | : | 26.10.2024                                                                                                                                                                                                                                                                                                                                                                                                                                                                                           |  |  |  |
|    | b)                                                                                                                                                                                                                                                                                                                                                                                                                                                                                                                                                                                                                                             | Date of which the valuation is made                                                                         | : | 26.10.2024                                                                                                                                                                                                                                                                                                                                                                                                                                                                                           |  |  |  |
| 3  | <ul> <li>List of documents produced for perusal:         <ul> <li>Copy of Agreement for sale Document No Dated 31.10.2015 between -(The Developers) Shriganeshprasad Madhukar Pandit &amp; Mrs. Amruta Shriganeshprasad Pandit(The purchaser).</li> <li>Copy of Commencement Certificate No.LND/ BP/ A-2/ 267/ 4302/ 12 Dated 12.11.2012 issued by Municipal Corporation.</li> </ul> </li> <li>Copy of Approved Building Plan No.A-2/ 267/ 4302/ 12 Dated 12.11.2012 issued by Nashik Mashik Mashik Municipal Corporation.</li> <li>Copy of Property Tax Receipt No.0065253 Dated 26.10.2024 issued by Nashik Municipal Corporation</li> </ul> |                                                                                                             |   |                                                                                                                                                                                                                                                                                                                                                                                                                                                                                                      |  |  |  |
| 4  | with Ph                                                                                                                                                                                                                                                                                                                                                                                                                                                                                                                                                                                                                                        | of the owner(s) and his / their address (es) none no. (details of share of each owner in f joint ownership) |   | Mr. Shriganeshprasad Madhukar Pandit & Mrs. Amruta Shriganeshprasad Pandit Residential Flat No. 02, 1st Floor, "Vastuchhaya Apartment", Near Le Garlic Family Restaurant, kathe Galli, Plot No. 22+23/1, Tapovan Link Road, Village - Nashik, Taluka - Nashik, District - Nashik, Nashik, PIN Code - 422 011, State - Maharashtra, Country - India.  Contact Person: Mr. Shriganeshprasad Madhukar Pandit (Owner) Mobile No. 9004569668  Joint Ownership Details of ownership share is not available |  |  |  |
| 5  |                                                                                                                                                                                                                                                                                                                                                                                                                                                                                                                                                                                                                                                | escription of the property (Including nold / freehold etc.)                                                 | : | The property is a Residential Flat located on 1 <sup>st</sup> Floor. The composition of Residential Flat is 2 Bedroom + Living Room + Kitchen + WC + Toilet + Passage + Balcony. (2 BHK) The property is at 6.8 distance from Nashik Road Railway Station.                                                                                                                                                                                                                                           |  |  |  |
| 6  | Location                                                                                                                                                                                                                                                                                                                                                                                                                                                                                                                                                                                                                                       | on of property                                                                                              |   |                                                                                                                                                                                                                                                                                                                                                                                                                                                                                                      |  |  |  |
| a) | Plot No                                                                                                                                                                                                                                                                                                                                                                                                                                                                                                                                                                                                                                        | o. / Survey No.                                                                                             | : | Plot No - 22+23/ 1 New Survey No - 446/ 22+23                                                                                                                                                                                                                                                                                                                                                                                                                                                        |  |  |  |
| b) | Door N                                                                                                                                                                                                                                                                                                                                                                                                                                                                                                                                                                                                                                         | No ®                                                                                                        | : | Residential Flat No. 02                                                                                                                                                                                                                                                                                                                                                                                                                                                                              |  |  |  |