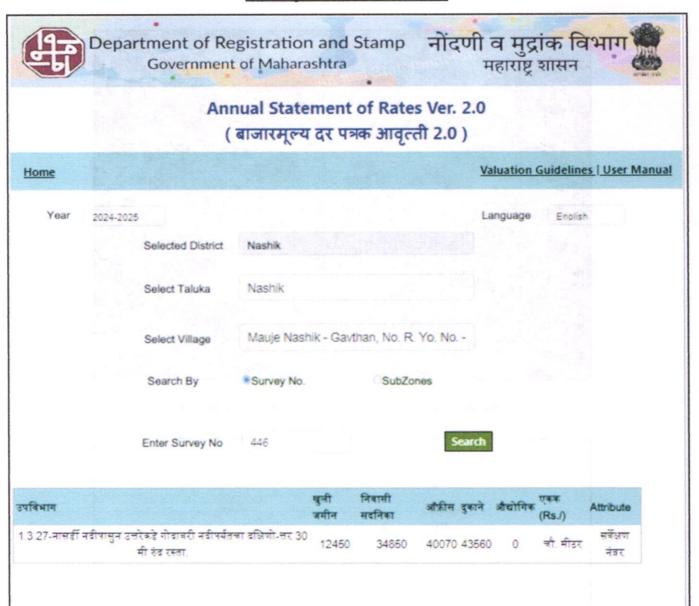

Since 1989

Vastukala Consultants (I) Pvt. Ltd.

| c) | C.T.S. No. / Village                                                                                                                                      | :   | Village - Nashik                                                                                                                                                                                                                                                           |                                                                                                                                                                                                                                                                                                                                                                                                                                                                                                                                                                                                                                                                                                                                                                                                                                                                                                                                                                                                                                                                                                                                                                                                                                                                                                                                                                                                                                                                                                                                                                                                                                                                                                                                                                                                                                                                                                                                                                                                                                                                                                                                |
|----|-----------------------------------------------------------------------------------------------------------------------------------------------------------|-----|----------------------------------------------------------------------------------------------------------------------------------------------------------------------------------------------------------------------------------------------------------------------------|--------------------------------------------------------------------------------------------------------------------------------------------------------------------------------------------------------------------------------------------------------------------------------------------------------------------------------------------------------------------------------------------------------------------------------------------------------------------------------------------------------------------------------------------------------------------------------------------------------------------------------------------------------------------------------------------------------------------------------------------------------------------------------------------------------------------------------------------------------------------------------------------------------------------------------------------------------------------------------------------------------------------------------------------------------------------------------------------------------------------------------------------------------------------------------------------------------------------------------------------------------------------------------------------------------------------------------------------------------------------------------------------------------------------------------------------------------------------------------------------------------------------------------------------------------------------------------------------------------------------------------------------------------------------------------------------------------------------------------------------------------------------------------------------------------------------------------------------------------------------------------------------------------------------------------------------------------------------------------------------------------------------------------------------------------------------------------------------------------------------------------|
| d) | Ward / Taluka                                                                                                                                             | :   | Taluka - Nashik                                                                                                                                                                                                                                                            |                                                                                                                                                                                                                                                                                                                                                                                                                                                                                                                                                                                                                                                                                                                                                                                                                                                                                                                                                                                                                                                                                                                                                                                                                                                                                                                                                                                                                                                                                                                                                                                                                                                                                                                                                                                                                                                                                                                                                                                                                                                                                                                                |
| e) | Mandal / District                                                                                                                                         | :   | District - Nashik                                                                                                                                                                                                                                                          |                                                                                                                                                                                                                                                                                                                                                                                                                                                                                                                                                                                                                                                                                                                                                                                                                                                                                                                                                                                                                                                                                                                                                                                                                                                                                                                                                                                                                                                                                                                                                                                                                                                                                                                                                                                                                                                                                                                                                                                                                                                                                                                                |
| f) | Date of issue and validity of layout of approved map / plan                                                                                               | :   | Copy of Approved Building Plan Accompanying<br>Commencement Certificate No. A-2/ 267/ 4302<br>dated.12.11.2012 issued by Assistant Director Town                                                                                                                           |                                                                                                                                                                                                                                                                                                                                                                                                                                                                                                                                                                                                                                                                                                                                                                                                                                                                                                                                                                                                                                                                                                                                                                                                                                                                                                                                                                                                                                                                                                                                                                                                                                                                                                                                                                                                                                                                                                                                                                                                                                                                                                                                |
| g) | Approved map / plan issuing authority                                                                                                                     | :   | Planning, Nashik Municipal                                                                                                                                                                                                                                                 |                                                                                                                                                                                                                                                                                                                                                                                                                                                                                                                                                                                                                                                                                                                                                                                                                                                                                                                                                                                                                                                                                                                                                                                                                                                                                                                                                                                                                                                                                                                                                                                                                                                                                                                                                                                                                                                                                                                                                                                                                                                                                                                                |
| h) | Whether genuineness or authenticity of approved map/ plan is verified                                                                                     | :   | Yes                                                                                                                                                                                                                                                                        | 5                                                                                                                                                                                                                                                                                                                                                                                                                                                                                                                                                                                                                                                                                                                                                                                                                                                                                                                                                                                                                                                                                                                                                                                                                                                                                                                                                                                                                                                                                                                                                                                                                                                                                                                                                                                                                                                                                                                                                                                                                                                                                                                              |
| i) | Any other comments by our empanelled valuers on authentic of approved plan                                                                                | :   |                                                                                                                                                                                                                                                                            | rt is made by considering the nly. As per requested by banker.                                                                                                                                                                                                                                                                                                                                                                                                                                                                                                                                                                                                                                                                                                                                                                                                                                                                                                                                                                                                                                                                                                                                                                                                                                                                                                                                                                                                                                                                                                                                                                                                                                                                                                                                                                                                                                                                                                                                                                                                                                                                 |
| 7  | Postal address of the property                                                                                                                            | :   | Residential Flat No. 02, 1 <sup>st</sup> Floor, "Vastuchha: Apartment", Near Le Garlic Family Restaurant, kathe Ga Plot No. 22+23/1, Tapovan Link Road, Village - Nash Taluka - Nashik, District - Nashik, Nashik, PIN Code - 4 011, State - Maharashtra, Country - India. |                                                                                                                                                                                                                                                                                                                                                                                                                                                                                                                                                                                                                                                                                                                                                                                                                                                                                                                                                                                                                                                                                                                                                                                                                                                                                                                                                                                                                                                                                                                                                                                                                                                                                                                                                                                                                                                                                                                                                                                                                                                                                                                                |
| 8  | City / Town                                                                                                                                               |     | City - Nashik                                                                                                                                                                                                                                                              | of without a medical and                                                                                                                                                                                                                                                                                                                                                                                                                                                                                                                                                                                                                                                                                                                                                                                                                                                                                                                                                                                                                                                                                                                                                                                                                                                                                                                                                                                                                                                                                                                                                                                                                                                                                                                                                                                                                                                                                                                                                                                                                                                                                                       |
|    | Residential area                                                                                                                                          | :   | Yes                                                                                                                                                                                                                                                                        | 1 eoniz Ere in vita de la company                                                                                                                                                                                                                                                                                                                                                                                                                                                                                                                                                                                                                                                                                                                                                                                                                                                                                                                                                                                                                                                                                                                                                                                                                                                                                                                                                                                                                                                                                                                                                                                                                                                                                                                                                                                                                                                                                                                                                                                                                                                                                              |
|    | Commercial area                                                                                                                                           | 1:7 | No                                                                                                                                                                                                                                                                         | Standard Standard                                                                                                                                                                                                                                                                                                                                                                                                                                                                                                                                                                                                                                                                                                                                                                                                                                                                                                                                                                                                                                                                                                                                                                                                                                                                                                                                                                                                                                                                                                                                                                                                                                                                                                                                                                                                                                                                                                                                                                                                                                                                                                              |
|    | Industrial area                                                                                                                                           | 1:  | No                                                                                                                                                                                                                                                                         | area de la companya del companya de la companya de la companya del companya de la |
| 9  | Classification of the area                                                                                                                                |     |                                                                                                                                                                                                                                                                            | a vignus Í                                                                                                                                                                                                                                                                                                                                                                                                                                                                                                                                                                                                                                                                                                                                                                                                                                                                                                                                                                                                                                                                                                                                                                                                                                                                                                                                                                                                                                                                                                                                                                                                                                                                                                                                                                                                                                                                                                                                                                                                                                                                                                                     |
|    | i) High / Middle / Poor                                                                                                                                   | Y   | Middle Class                                                                                                                                                                                                                                                               |                                                                                                                                                                                                                                                                                                                                                                                                                                                                                                                                                                                                                                                                                                                                                                                                                                                                                                                                                                                                                                                                                                                                                                                                                                                                                                                                                                                                                                                                                                                                                                                                                                                                                                                                                                                                                                                                                                                                                                                                                                                                                                                                |
|    | ii) Urban / Semi Urban / Rura                                                                                                                             |     | Urban                                                                                                                                                                                                                                                                      |                                                                                                                                                                                                                                                                                                                                                                                                                                                                                                                                                                                                                                                                                                                                                                                                                                                                                                                                                                                                                                                                                                                                                                                                                                                                                                                                                                                                                                                                                                                                                                                                                                                                                                                                                                                                                                                                                                                                                                                                                                                                                                                                |
| 10 | Coming under Corporation limit / Village<br>Panchayat / Municipality                                                                                      | :   | Village - Nashik<br>Nashik Municipal Corporati                                                                                                                                                                                                                             | ion                                                                                                                                                                                                                                                                                                                                                                                                                                                                                                                                                                                                                                                                                                                                                                                                                                                                                                                                                                                                                                                                                                                                                                                                                                                                                                                                                                                                                                                                                                                                                                                                                                                                                                                                                                                                                                                                                                                                                                                                                                                                                                                            |
| 11 | Whether covered under any State / Central Govt. enactments (e.g., Urban Land Ceiling Act) or notified under agency area/ scheduled area / cantonment area |     | No                                                                                                                                                                                                                                                                         |                                                                                                                                                                                                                                                                                                                                                                                                                                                                                                                                                                                                                                                                                                                                                                                                                                                                                                                                                                                                                                                                                                                                                                                                                                                                                                                                                                                                                                                                                                                                                                                                                                                                                                                                                                                                                                                                                                                                                                                                                                                                                                                                |
| 12 | Boundaries of the property                                                                                                                                |     | As per site                                                                                                                                                                                                                                                                | As per Document                                                                                                                                                                                                                                                                                                                                                                                                                                                                                                                                                                                                                                                                                                                                                                                                                                                                                                                                                                                                                                                                                                                                                                                                                                                                                                                                                                                                                                                                                                                                                                                                                                                                                                                                                                                                                                                                                                                                                                                                                                                                                                                |
|    | North                                                                                                                                                     | :   | Road                                                                                                                                                                                                                                                                       | Details are Not Mentioned in<br>Pervious Valuation Report                                                                                                                                                                                                                                                                                                                                                                                                                                                                                                                                                                                                                                                                                                                                                                                                                                                                                                                                                                                                                                                                                                                                                                                                                                                                                                                                                                                                                                                                                                                                                                                                                                                                                                                                                                                                                                                                                                                                                                                                                                                                      |
|    | South                                                                                                                                                     | :   | Bungalow                                                                                                                                                                                                                                                                   | Details are Not Mentioned in<br>Pervious Valuation Report                                                                                                                                                                                                                                                                                                                                                                                                                                                                                                                                                                                                                                                                                                                                                                                                                                                                                                                                                                                                                                                                                                                                                                                                                                                                                                                                                                                                                                                                                                                                                                                                                                                                                                                                                                                                                                                                                                                                                                                                                                                                      |
|    | East                                                                                                                                                      | :   | Hotel                                                                                                                                                                                                                                                                      | Details are Not Mentioned in<br>Pervious Valuation Report                                                                                                                                                                                                                                                                                                                                                                                                                                                                                                                                                                                                                                                                                                                                                                                                                                                                                                                                                                                                                                                                                                                                                                                                                                                                                                                                                                                                                                                                                                                                                                                                                                                                                                                                                                                                                                                                                                                                                                                                                                                                      |
|    | West                                                                                                                                                      | :   | Road                                                                                                                                                                                                                                                                       | Details are Not Mentioned in<br>Pervious Valuation Report                                                                                                                                                                                                                                                                                                                                                                                                                                                                                                                                                                                                                                                                                                                                                                                                                                                                                                                                                                                                                                                                                                                                                                                                                                                                                                                                                                                                                                                                                                                                                                                                                                                                                                                                                                                                                                                                                                                                                                                                                                                                      |