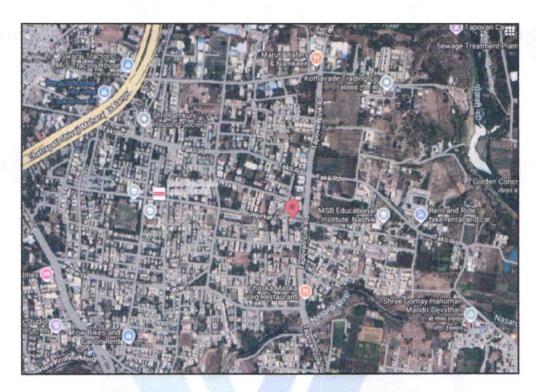

5,200/- per Sq. Ft. on BuiltUp Area. Considering the rate with attached report, current market conditions, demand and supply position, Flat size, location, upswing in real estate prices, sustained demand for Residential Flat, all round development of Residential and Commercial application in the locality etc. We estimate ₹4,200.00 per Sq. Ft. on Built Up Area for valuation.

| Good                                       |
|--------------------------------------------|
| 7,700/- (Expected rental income per month) |
| Rental Income                              |
|                                            |





# **Actual Site Photographs**













Since 1989



# **Actual Site Photographs**













Since 1989

Vastukala Consultants (I) Pvt. Ltd.





# Route Map of the property



Note: Red Place mark shows the exact location of the property



Longitude Latitude: 19°59'32.6"N 73°48'31.1"E

Note: The Blue line shows the route to site distance from nearest Railway Station (Nashik Road - 6.8).



Since 1989





# Ready Reckoner Rate



| Stamp Duty Ready Reckoner Market Value Rate for Flat                      | 34850     |          |          |         |
|---------------------------------------------------------------------------|-----------|----------|----------|---------|
| Flat Located on 1st Floor                                                 | -         |          |          |         |
| Stamp Duty Ready Reckoner Market Value Rate (After Increase/Decrease) (A) | 34,850.00 | Sq. Mtr. | 3,238.00 | Sq. Ft. |
| Stamp Duty Ready Reckoner Market value Rate for L