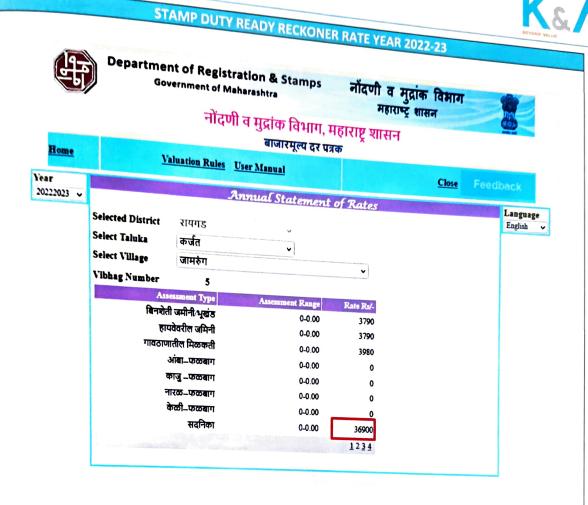

deals/ transactions with respect to

|     | adjacent properties in the areas)                                                                                                                                                                                                                                   |                                                                                                           |  |  |
|-----|---------------------------------------------------------------------------------------------------------------------------------------------------------------------------------------------------------------------------------------------------------------------|-----------------------------------------------------------------------------------------------------------|--|--|
| 2.  | Assuming it is a new construction, what is the adopted basic composite rate of the bungalow under valuation after comparing with the specifications and other factors with the bungalow under comparison (Give details)  In case of variation of 20% or more in the |                                                                                                           |  |  |
|     | valuation proposed by the valuer and the Guideline Value provided in the State Govt. Notification or Income Tax Gazette justification on variation has to be given                                                                                                  | for Stamp duty purpose, they are generally constant along a particular road i.e. it doesn't take          |  |  |
|     | Details of last two transaction in the locality / area to be provided, if available                                                                                                                                                                                 | Sale Transaction are attached                                                                             |  |  |
| 3.  | Break- up for the rate                                                                                                                                                                                                                                              |                                                                                                           |  |  |
|     | Building + Services                                                                                                                                                                                                                                                 | INR 1,800 per sq. ft. on Built-up area                                                                    |  |  |
|     | i) Land + others                                                                                                                                                                                                                                                    | INR 4,200 per sq. ft.                                                                                     |  |  |
| 4.  | Guideline rate obtained from the Registrar's office - Stamp Duty Ready Reckoner Rate 2022-23 (an evidence thereof to be enclosed)                                                                                                                                   | INR 36,900 per sq. mtr. i.e.<br>INR 3,428 per sq. ft. on Built-up Area                                    |  |  |
|     | Guideline Value (Agreement area)                                                                                                                                                                                                                                    | Built-up Area in Unit Rate Total Value INR sq. ft. INR/sq. ft.                                            |  |  |
|     |                                                                                                                                                                                                                                                                     | 840 . 3,428 28,79,520                                                                                     |  |  |
| VI. | COMPOSITE RATE ADOPTED AFTER DEPRE                                                                                                                                                                                                                                  | CIATION                                                                                                   |  |  |
| a.  | Depreciated Bungalow Rate  Replacement cost of bungalow with  Services(v(3)i) (Insurable Value)                                                                                                                                                                     | N. A. (The said bungalow is under construction) INR 1,800 X 782 sq. ft. = INR 14,07,600 Say INR 14,00,000 |  |  |
|     | Age of the bungalow                                                                                                                                                                                                                                                 | The said bungalow is under construction & is 80% complete                                                 |  |  |
|     | Life of the bungalow estimated                                                                                                                                                                                                                                      | 60 years after completion of the said bungalow                                                            |  |  |
|     | Depreciation percentage assuming the salvage value as 10%                                                                                                                                                                                                           | N. A. (The said bungalow is under construction)                                                           |  |  |
|     | Depreciated Ratio of the bungalow                                                                                                                                                                                                                                   | N. A. (The said bungalow is under construction)                                                           |  |  |
| b.  | Total Composite rate arrived for valuation                                                                                                                                                                                                                          | N. A. (The said bungalow is under construction)                                                           |  |  |
|     | Depreciated Bungalow rate VI(a)                                                                                                                                                                                                                                     | N. A. (The said bungalow is under construction)                                                           |  |  |
|     |                                                                                                                                                                                                                                                                     | SES COM                                                                                                   |  |  |