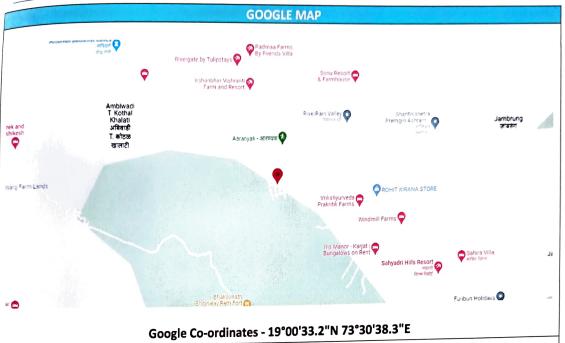

Private & Confidential

|      | d) <del>Ward</del> / Taluka                                                                                                                                          | Karjat                                                            |                                                         |
|------|----------------------------------------------------------------------------------------------------------------------------------------------------------------------|-------------------------------------------------------------------|---------------------------------------------------------|
|      | e) Mandal / District                                                                                                                                                 | Raigad                                                            |                                                         |
|      | f) Date of issue and validity of layout of approved map/plan                                                                                                         | We have not received app                                          | roved plan for our perusal                              |
|      | g) Approved map/plan issuing authority                                                                                                                               | N. A.                                                             |                                                         |
|      | h) Whether genuineness or authenticity of approved map/plan is verified?                                                                                             | N. A.                                                             |                                                         |
|      | <li>i) Any other comments by our<br/>empaneled valuers on authentic of<br/>approved plan</li>                                                                        | N. A.                                                             |                                                         |
| 7.   | Postal address of the property                                                                                                                                       | Bungalow No. 63-B, Elega<br>Village Jambrung, Taluka<br>– 410 201 | int Phase I, Plot No. 193,<br>a Karjat, District Raigad |
| 8.   | City / Town                                                                                                                                                          | 1                                                                 |                                                         |
|      | Residential Area                                                                                                                                                     | Yes                                                               |                                                         |
|      | Commercial Area                                                                                                                                                      | No                                                                |                                                         |
|      | Industrial Area                                                                                                                                                      | No                                                                |                                                         |
| 9.   | Classification of the area                                                                                                                                           |                                                                   |                                                         |
|      | i). High / Middle / Lower                                                                                                                                            | Middle class                                                      |                                                         |
|      | ii). Urban / Semi Urban / Rural                                                                                                                                      | Semi Urban area                                                   |                                                         |
| 10.  | Coming under Corporation limit / Village Panchayat / Municipality                                                                                                    | Grampanchayat Jambrung                                            |                                                         |
| 11.  | Whether covered under any State /Central<br>Govt. enactment's (e.g., Urban Land<br>Ceiling Act) or notified under agency area<br>/ scheduled area / cantonment area? |                                                                   |                                                         |
| 12.  | Boundaries of the property                                                                                                                                           |                                                                   |                                                         |
|      | North                                                                                                                                                                | Road                                                              |                                                         |
|      | South                                                                                                                                                                | Open plot                                                         |                                                         |
|      | East                                                                                                                                                                 | Road                                                              |                                                         |
|      | West                                                                                                                                                                 | Bungalow No. 45                                                   |                                                         |
| 13.  | Dimensions of the site                                                                                                                                               | A                                                                 | В                                                       |
|      | North                                                                                                                                                                | As per the Deed                                                   | Actuals                                                 |
|      | South                                                                                                                                                                | N. A.                                                             | N. A.                                                   |
|      | East                                                                                                                                                                 |                                                                   |                                                         |
| 14.  | West Extent of the site (Bungalow)                                                                                                                                   | 65.04 sq. mtr. i.e. 700.08 sq                                     | . ft. (Carpet area)                                     |
| - "  |                                                                                                                                                                      | (As identified in the sale ag                                     |                                                         |
| 14.1 | Latitude, Longitude & Co-ordinates of property                                                                                                                       | 19°00'33.2"N 73°30'38.3"E                                         |                                                         |
|      |                                                                                                                                                                      | 1167                                                              | .11                                                     |