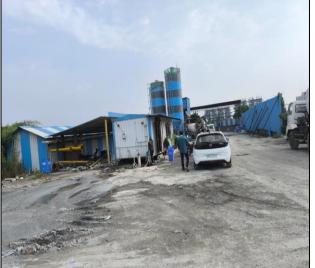

# **Actual Site Photographs**

Page 11 of 21

Latitude Longitude: 19°56'44.8"N 73°46'53.2"E Note: The Blue line shows the route to site from nearest railway station (Nashik – 10.4 Km.)

Page 12 of 21