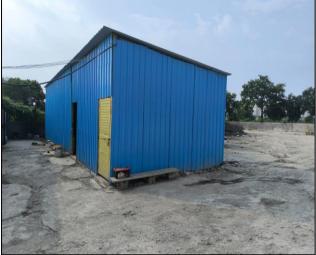

# **Actual Site Photographs**

Page 11 of 21

Latitude Longitude: 19°56'44.8"N 73°46'53.2"E Note: The Blue line shows the route to site from nearest railway station (Nashik – 10.4 Km.)

Page 12 of 21