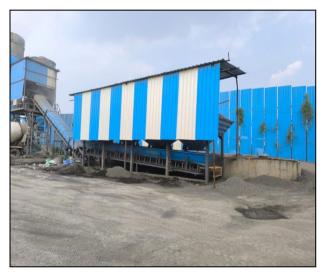

# **Actual Site Photographs**

Page 11 of 21

Latitude Longitude: 19°56'44.8"N 73°46'53.2"E Note: The Blue line shows the route to site from nearest railway station (Nashik – 10.4 Km.)

Page 12 of 21