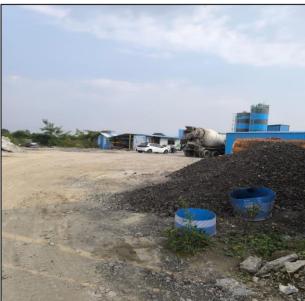

# **Actual Site Photographs**

Page 11 of 21

Latitude Longitude: 19°56'44.8"N 73°46'53.2"E Note: The Blue line shows the route to site from nearest railway station (Nashik – 10.4 Km.)

Page 12 of 21