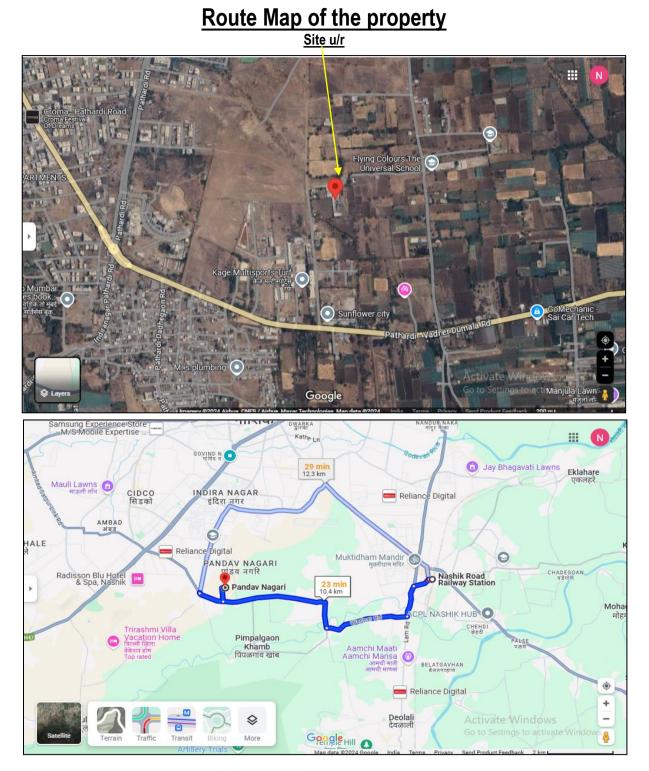

# **Actual Site Photographs**

Page 11 of 21

Latitude Longitude: 19°56'44.8"N 73°46'53.2"E Note: The Blue line shows the route to site from nearest railway station (Nashik – 10.4 Km.)

Page 12 of 21