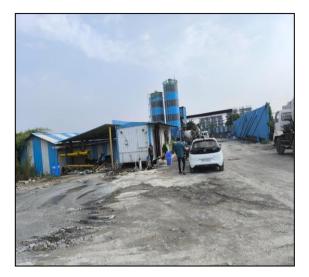

# **Actual Site Photographs**

Page 11 of 21

Latitude Longitude: 19°56'44.8"N 73°46'53.2"E Note: The Blue line shows the route to site from nearest railway station (Nashik – 10.4 Km.)

Page 12 of 21