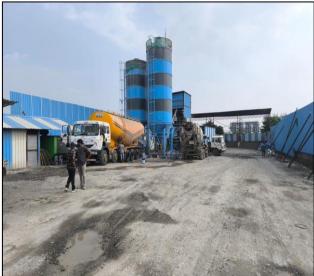

# **Actual Site Photographs**

Page 11 of 21

Latitude Longitude: 19°56'44.8"N 73°46'53.2"E Note: The Blue line shows the route to site from nearest railway station (Nashik – 10.4 Km.)

Page 12 of 21