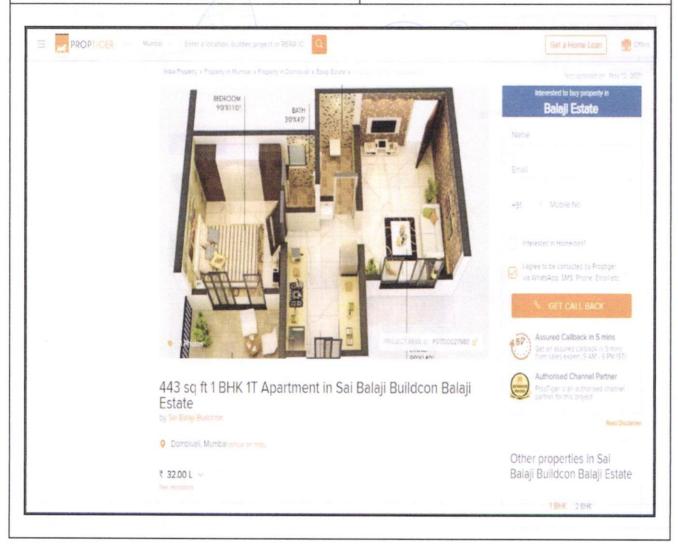

Area                            | 569 Sq. Ft.           |
| Rate / Sq. feet on BuiltUp area | ₹ 8,612/- per Sq. Ft. |
| Floor                           |                       |





| Property                        | Residential Flat           |           |
|---------------------------------|----------------------------|-----------|
| Source                          | https://www.proptiger.com/ | fuerous   |
| Area Type                       | Carpet                     | 901808    |
| Area                            | 443 Sq. Ft.                | не пун    |
| Percentage                      | 20%                        | BOTA      |
| Rate / Sq. feet on BuiltUp area | ₹ 6,020/-                  | DO 1 SHE/ |
| Floor                           | -                          | 10019     |







| Property                        | Residential Flat |
|---------------------------------|------------------|
| Source                          | Nobroker.com     |
| Area Type                       | Carpet           |
| Area                            | 330 Sq. Ft.      |
| Percentage                      | 20%              |
| Rate / Sq. feet on BuiltUp area | ₹ 7,576/-        |
| Floor                           | -                |





| Property                        | Residential Flat |        |
|---------------------------------|------------------|--------|
| Source                          | magic bricks     | ma3    |
| Area Type                       | Carpet           | SSTA   |
| Area                            | 569 Sq. Ft.      | 6914   |
| Percentage