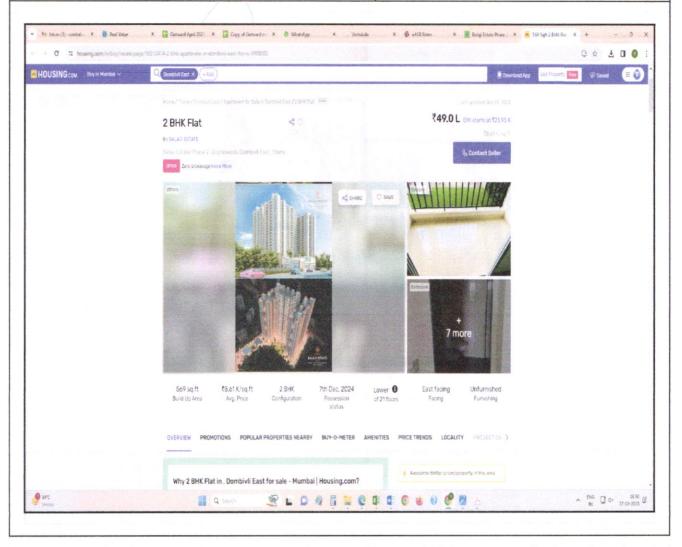

tion is to be considered. However maximum deduction available as per this shall be 70% of Market Value rate  After initial 5 year for every year 1 depreciation is to be considered. How maximum deduction available as per this be 85% of Market Value rate |                                                                      |  |



Think.Innovate.Create





## Price Indicator

| Property                        | Residential Flat      |
|---------------------------------|-----------------------|
| Source                          | Housing.Com           |
| Area Type                       | Built Up              |
| Area                            | 569 Sq. Ft.           |
| Rate / Sq. feet on BuiltUp area | ₹ 8,612/- per Sq. Ft. |
| Floor                           |                       |





| Property                        | Residential Flat           |           |
|---------------------------------|----------------------------|-----------|
| Source                          | https://www.proptiger.com/ | fuerous   |
| Area Type                       | Carpet                     | 901808    |
| Area                            | 443 Sq. Ft.                | не пун    |
| Percentage                      | 20%                        | BOTA      |
| Rate / Sq. feet on BuiltUp area | ₹ 6,020/-                  | DO 1 SHE/ |
| Floor                           | -                          | 10019     |







| Property                        | Residential Flat |
|---------------------------------|------------------|
| Source                          | Nobroker.com     |
| Area T