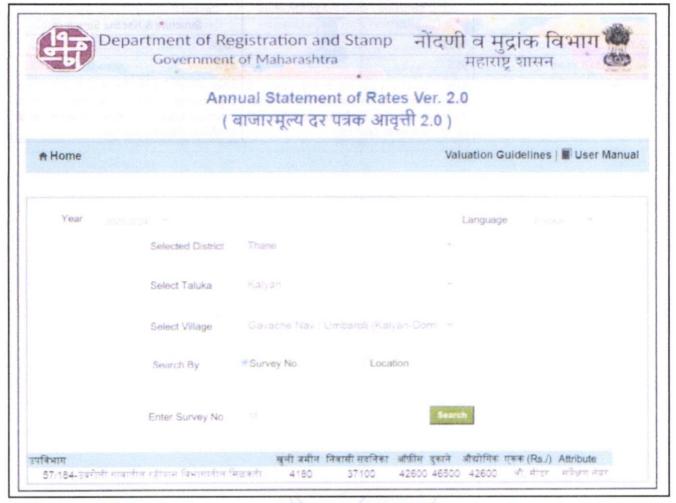

| 5  | Brief description of the property (Including Leasehold / freehold etc.)    | ng         | :     | The property is a Reside BHK) The property is at Station Dombivli. At the time of inspectonstruction.                               | 5.5 Km distan                                                                                   | ce from Railway                      |  |  |  |
|----|----------------------------------------------------------------------------|------------|-------|-------------------------------------------------------------------------------------------------------------------------------------|-------------------------------------------------------------------------------------------------|--------------------------------------|--|--|--|
| =  | Stage of Construction                                                      |            |       |                                                                                                                                     |                                                                                                 |                                      |  |  |  |
|    | If under construnction, extent of completion                               |            |       |                                                                                                                                     |                                                                                                 |                                      |  |  |  |
|    | RCC Footing/Foundation                                                     | Complete   | )     |                                                                                                                                     | RCC Plinth                                                                                      | Complete                             |  |  |  |
|    | Full Building Rcc                                                          | Complete   | ed u  | pto 5th floor                                                                                                                       |                                                                                                 |                                      |  |  |  |
|    | Total                                                                      | 18% work   | ( co  | mpleted                                                                                                                             |                                                                                                 |                                      |  |  |  |
| 6  | Location of property                                                       |            |       |                                                                                                                                     |                                                                                                 |                                      |  |  |  |
| a) | Plot No. / Survey No.                                                      |            | :     | New Survey No - 18/5, 18/6                                                                                                          | 5, 20 & 41 - 1/4                                                                                |                                      |  |  |  |
| b) | Door No.                                                                   |            | :     | Residential Flat No. 401                                                                                                            |                                                                                                 |                                      |  |  |  |
| c) | C.T.S. No. / Village                                                       |            | :     | Village - Umbroli                                                                                                                   |                                                                                                 |                                      |  |  |  |
| d) | Ward / Taluka                                                              |            | :     | Taluka - Ambernath                                                                                                                  |                                                                                                 |                                      |  |  |  |
| e) | Mandal / District                                                          |            | :     | District - Thane                                                                                                                    |                                                                                                 |                                      |  |  |  |
| f) | Date of issue and validity of layout of apmap / plan                       | Maraka san |       | Village / 2019 - 2020 / 16 /                                                                                                        | Approved Building Plan No.KDMC / TPD / BP / 27 2019 - 2020 / 16 / 62 Dated 09.05.2023 issued by |                                      |  |  |  |
| g) | Approved map / plan issuing authority                                      |            |       | Kalyan Dombivli Municipal Corporation.                                                                                              |                                                                                                 |                                      |  |  |  |
| h) | Whether genuineness or authenticity of approved map/ plan is verified      |            | :     | Yes                                                                                                                                 |                                                                                                 |                                      |  |  |  |
| i) | Any other comments by our empanelled valuers on authentic of approved plan |            |       | N.A.                                                                                                                                |                                                                                                 |                                      |  |  |  |
| 7  | Postal address of the property  Think.lnr                                  |            | · / O | Residential Flat No. 401, 4<br>(UMA), <b>"Balaji Estate Pha</b><br>Village - Umbroli, Taluka<br>Dombivli (East), PIN Code<br>India. | se - 2", Manpad<br>- Ambernath,                                                                 | a - Umbroli Road<br>District - Thane |  |  |  |
| 8  | City / Town                                                                |            |       | City - Dombivli (East)                                                                                                              | godij il iliji ta                                                                               |                                      |  |  |  |
|    | Residential area                                                           | .grfuEbb   | :     | Yes                                                                                                                                 |                                                                                                 |                                      |  |  |  |
|    | Commercial area                                                            |            | :     | No                                                                                                                                  |                                                                                                 |                                      |  |  |  |
|    | Industrial area                                                            |            | :     | No                                                                                                                                  |                                                                                                 |                                      |  |  |  |
| 9  | Classification of the area                                                 |            |       |                                                                                                                                     |                                                                                                 |                                      |  |  |  |
|    | i) High / Middle / Poor                                                    |            |       | Middle Class                                                                                                                        |                                                                                                 |                                      |  |  |  |
|    | ii) Urban / Semi Urban / Rura                                              | ant-sg     |       | Urban                                                                                                                               | vi I i i                                                                                        |                                      |  |  |  |
| 10 | Coming under Corporation limit / Village Panchayat / Municipality          |            | :     | Village - Umbroli<br>Kalyan Dombivali Municipa                                                                                      | I Corporation                                                                                   |                                      |  |  |  |

| 11   | Whether covered under any State / Central Govt. enactments (e.g., Urban Land Ceiling Act) or notified under agency area/ scheduled area / cantonment area | 1.13 | No                                                                                                                              |                                                                                                                                                                                                                                                                                                                                                                                                                                                                                                                                                                                                                                                                                                                                                                                                                                                                                                                                                                                                                                                                                                                                                                                                                                                                                                                                                                                                                                                                                                                                                                                                                                                                                                                                                                                                                                                                                                                                                                                                                                                                                                                               |
|------|-----------------------------------------------------------------------------------------------------------------------------------------------------------|------|---------------------------------------------------------------------------------------------------------------------------------|-------------------------------------------------------------------------------------------------------------------------------------------------------------------------------------------------------------------------------------------------------------------------------------------------------------------------------------------------------------------------------------------------------------------------------------------------------------------------------------------------------------------------------------------------------------------------------------------------------------------------------------------------------------------------------------------------------------------------------------------------------------------------------------------------------------------------------------------------------------------------------------------------------------------------------------------------------------------------------------------------------------------------------------------------------------------------------------------------------------------------------------------------------------------------------------------------------------------------------------------------------------------------------------------------------------------------------------------------------------------------------------------------------------------------------------------------------------------------------------------------------------------------------------------------------------------------------------------------------------------------------------------------------------------------------------------------------------------------------------------------------------------------------------------------------------------------------------------------------------------------------------------------------------------------------------------------------------------------------------------------------------------------------------------------------------------------------------------------------------------------------|
| 12   | Boundaries of the property                                                                                                                                | :    | As per site                                                                                                                     | As per Document                                                                                                                                                                                                                                                                                                                                                                                                                                                                                                                                                                                                                                                                                                                                                                                                                                                                                                                                                                                                                                                                                                                                                                                                                                                                                                                                                                                                                                                                                                                                                                                                                                                                                                                                                                                                                                                                                                                                                                                                                                                                                                               |
|      | North                                                                                                                                                     | :    | Khoni-Umbharli Gaon -<br>Kalayn Shi Road                                                                                        | 24 Meter Road                                                                                                                                                                                                                                                                                                                                                                                                                                                                                                                                                                                                                                                                                                                                                                                                                                                                                                                                                                                                                                                                                                                                                                                                                                                                                                                                                                                                                                                                                                                                                                                                                                                                                                                                                                                                                                                                                                                                                                                                                                                                                                                 |
|      | South                                                                                                                                                     | :    | Wing - B                                                                                                                        | Survey No. 19                                                                                                                                                                                                                                                                                                                                                                                                                                                                                                                                                                                                                                                                                                                                                                                                                                                                                                                                                                                                                                                                                                                                                                                                                                                                                                                                                                                                                                                                                                                                                                                                                                                                                                                                                                                                                                                                                                                                                                                                                                                                                                                 |
|      | East                                                                                                                                                      | : -  | Open Plot                                                                                                                       | Survey No. 18                                                                                                                                                                                                                                                                                                                                                                                                                                                                                                                                                                                                                                                                                                                                                                                                                                                                                                                                                                                                                                                                                                                                                                                                                                                                                                                                                                                                                                                                                                                                                                                                                                                                                                                                                                                                                                                                                                                                                                                                                                                                                                                 |
|      | West                                                                                                                                                      | :    | Open Plot                                                                                                                       | Survey No. 21                                                                                                                                                                                                                                                                                                                                                                                                                                                                                                                                                                                                                                                                                                                                                                                                                                                                                                                                                                                                                                                                                                                                                                                                                                                                                                                                                                                                                                                                                                                                                                                                                                                                                                                                                                                                                                                                                                                                                                                                                                                                                                                 |
| 13   | Dimensions of the site                                                                                                                                    | :    | N. A. as property under consider a building.                                                                                    | eration is a Residential Flat in                                                                                                                                                                                                                                                                                                                                                                                                                                                                                                                                                                                                                                                                                                                                                                                                                                                                                                                                                                                                                                                                                                                                                                                                                                                                                                                                                                                                                                                                                                                                                                                                                                                                                                                                                                                                                                                                                                                                                                                                                                                                                              |
|      |                                                                                                                                                           | :    | As per the Deed                                                                                                                 | As per Actuals                                                                                                                                                                                                                                                                                                                                                                                                                                                                                                                                                                                                                                                                                                                                                                                                                                                                                                                                                                                                                                                                                                                                                                                                                                                                                                                                                                                                                                                                                                                                                                                                                                                                                                                                                                                                                                                                                                                                                                                                                                                                                                                |
|      | North                                                                                                                                                     | :    | -                                                                                                                               | - 1000 Mg                                                                                                                                                                                                                                                                                                                                                                                                                                                                                                                                                                                                                                                                                                                                                                                                                                                                                                                                                                                                                                                                                                                                                                                                                                                                                                                                                                                                                                                                                                                                                                                                                                                                                                                                                                                                                                                                                                                                                                                                                                                                                                                     |
|      | South                                                                                                                                                     | :    | -                                                                                                                               |                                                                                                                                                                                                                                                                                                                                                                                                                                                                                                                                                                                                                                                                                                                                                                                                                                                                                                                                                                                                                                                                                                                                                                                                                                                                                                                                                                                                                                                                                                                                                                                                                                                                                                                                                                                                                                                                                                                                                                                                                                                                                                                               |
|      | East                                                                                                                                                      | :    | -                                                                                                                               | the //ami                                                                                                                                                                                                                                                                                                                                                                                                                                                                                                                                                                                                                                                                                                                                                                                                                                                                                                                                                                                                                                                                                                                                                                                                                                                                                                                                                                                                                                                                                                                                                                                                                                                                                                                                                                                                                                                                                                                                                                                                                                                                                                                     |
|      | West                                                                                                                                                      | :    | -                                                                                                                               | His Metidal (6                                                                                                                                                                                                                                                                                                                                                                                                                                                                                                                                                                                                                                                                                                                                                                                                                                                                                                                                                                                                                                                                                                                                                                                                                                                                                                                                                                                                                                                                                                                                                                                                                                                                                                                                                                                                                                                                                                                                                                                                                                                                                                                |
| 14   | Extent of the site                                                                                                                                        |      | Carpet Area in Sq. Ft. = 569.00<br>(Area As Per Agreement for sale)<br>Built Up Area in Sq. Ft. = 625.90<br>(Carpet Area + 10%) |                                                                                                                                                                                                                                                                                                                                                                                                                                                                                                                                                                                                                                                                                                                                                                                                                                                                                                                                                                                                                                                                                                                                                                                                                                                                                                                                                                                                                                                                                                                                                                                                                                                                                                                                                                                                                                                                                                                                                                                                                                                                                                                               |
| 14.1 | Latitude, Longitude & Co-ordinates of Flat                                                                                                                | :    | 19°10'52.9"N 73°6'14.3"E                                                                                                        |                                                                                                                                                                                                                                                                                                                                                                                                                                                                                                                                                                                                                                                                                                                                                                                                                                                                                                                                                                                                                                                                                                                                                                                                                                                                                                                                                                                                                                                                                                                                                                                                                                                                                                                                                                                                                                                                                                                                                                                                                                                                                                                               |
| 15   | Extent of the site considered for Valuation (least of 13A& 13B)                                                                                           |      | Carpet Area in Sq. Ft. = 569.0<br>( Area As Per Agreement for                                                                   |                                                                                                                                                                                                                                                                                                                                                                                                                                                                                                                                                                                                                                                                                                                                                                                                                                                                                                                                                                                                                                                                                                                                                                                                                                                                                                                                                                                                                                                                                                                                                                                                                                                                                                                                                                                                                                                                                                                                                                                                                                                                                                                               |
| 16   | Whether occupied by the owner / tenant? If occupied by tenant since how long? Rent received per month.                                                    | 10   | Building Under Construction                                                                                                     |                                                                                                                                                                                                                                                                                                                                                                                                                                                                                                                                                                                                                                                                                                                                                                                                                                                                                                                                                                                                                                                                                                                                                                                                                                                                                                                                                                                                                                                                                                                                                                                                                                                                                                                                                                                                                                                                                                                                                                                                                                                                                                                               |
| II   | APARTMENT BUILDING                                                                                                                                        |      |                                                                                                                                 | Professional Control of the Control |
| 1.   | Nature of the Apartment                                                                                                                                   | :    | Residential                                                                                                                     | natem as grife                                                                                                                                                                                                                                                                                                                                                                                                                                                                                                                                                                                                                                                                                                                                                                                                                                                                                                                                                                                                                                                                                                                                                                                                                                                                                                                                                                                                                                                                                                                                                                                                                                                                                                                                                                                                                                                                                                                                                                                                                                                                                                                |
| 2.   | Location                                                                                                                                                  |      |                                                                                                                                 | esté fec a tettos i                                                                                                                                                                                                                                                                                                                                                                                                                                                                                                                                                                                                                                                                                                                                                                                                                                                                                                                                                                                                                                                                                                                                                                                                                                                                                                                                                                                                                                                                                                                                                                                                                                                                                                                                                                                                                                                                                                                                                                                                                                                                                                           |
|      | C.T.S. No.                                                                                                                                                | :    |                                                                                                                                 | Asia lu dadau                                                                                                                                                                                                                                                                                                                                                                                                                                                                                                                                                                                                                                                                                                                                                                                                                                                                                                                                                                                                                                                                                                                                                                                                                                                                                                                                                                                                                                                                                                                                                                                                                                                                                                                                                                                                                                                                                                                                                                                                                                                                                                                 |
|      | Block No.                                                                                                                                                 | :    | -                                                                                                                               | ma are u moltsuhesat2   0                                                                                                                                                                                                                                                                                                                                                                                                                                                                                                                                                                                                                                                                                                                                                                                                                                                                                                                                                                                                                                                                                                                                                                                                                                                                                                                                                                                                                                                                                                                                                                                                                                                                                                                                                                                                                                                                                                                                                                                                                                                                                                     |
|      | Ward No.                                                                                                                                                  | :    | -                                                                                                                               | tie Broagel From                                                                                                                                                                                                                                                                                                                                                                                                                                                                                                                                                                                                                                                                                                                                                                                                                                                                                                                                                                                                                                                                                                                                                                                                                                                                                                                                                                                                                                                                                                                                                                                                                                                                                                                                                                                                                                                                                                                                                                                                                                                                                                              |
|      | Village / Municipality / Corporation                                                                                                                      |      | Village - Umbroli,<br>Kalyan Dombivali Municipal Co                                                                             | rporation                                                                                                                                                                                                                                                                                                                                                                                                                                                                                                                                                                                                                                                                                                                                                                                                                                                                                                                                                                                                                                                                                                                                                                                                                                                                                                                                                                                                                                                                                                                                                                                                                                                                                                                                                                                                                                                                                                                                                                                                                                                                                                                     |