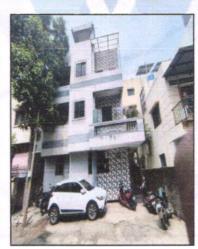

# 1. VALUATION OPINION REPORT

This is to certify that the property bearing Residential Land and Bungalow on Plot No.96, Ground + First + Second Floor, Survey No.762/2/1+762/2/2 & 763/1+1/2+763/1/3+763/1/4, Near Mayureshwar Mandir, Kalika Park, Jagtap Nagar Road, Village - Nashik, Taluka - Nashik, District - Nashik, PIN Code - 422 008, State -Maharashtra, Country - India. belongs to Sau. Jayashree Nityanand Bhamre.

The property is located in a developing Residential area having good infrastructure, well connected by road and train. The immovable property comprises of Freehold Residential land and structures thereof. It is located at about 11.7 km. travelling distance from Nashik Road Railway Station.

#### Plot:

The plot under valuation is Freehold Residential plot. As per Approved Building Plan Plot area is 148.50 Sq. M, which is considered for valuation.

As per Approved Building Plan Built Up area is 180.27 Sq. M., which is considered for valuation.