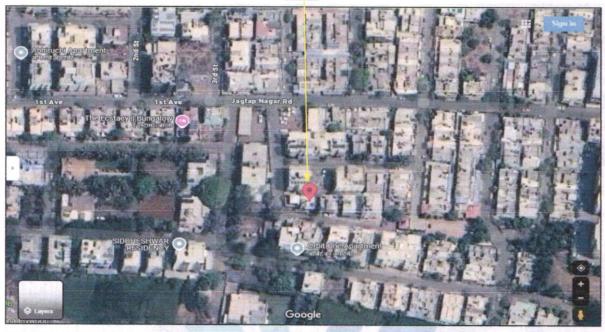

Latitude Longitude: 19°59'01.8"N 73°45'47.2"E

The property is located in a developing Residential area having good infrastructure, well connected by road and train. The immovable property comprises of Freehold Residential land and structures thereof. It is located at about 11.7 km. travelling distance from Nashik Road Railway Station.