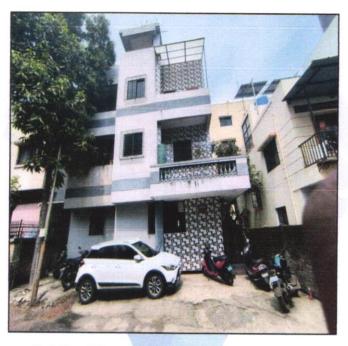

# Valuation Report of the Immovable Property

Details of the property under consideration:

Name of Owner: Sau. Jayashree Nityanand Bhamre

Residential Land and Bungalow on Plot No.96, Ground + First + Second Floor, Survey No.762/2/1+762/2/2 & 763/1+1/2+763/1/3+763/1/4, Near Mayureshwar Mandir , Kalika Park, Jagtap Nagar Road, Village - Nashik, Taluka - Nashik, District - Nashik, PIN Code - 422 008, State - Maharashtra, Country - India.

# 1. VALUATION OPINION REPORT

This is to certify that the property bearing Residential Land and Bungalow on Plot No.96, Ground + First + Second Floor, Survey No.762/2/1+762/2/2 & 763/1+1/2+763/1/3+763/1/4, Near Mayureshwar Mandir, Kalika Park, Jagtap Nagar Road, Village - Nashik, Taluka - Nashik, District - Nashik, PIN Code - 422 008, State -Maharashtra, Country - India. belongs to Sau. Jayashree Nityanand Bhamre.

The property is located in a developing Residential area having good infrastructure, well connected by road and train. The immovable property comprises of Freehold Residential land and structures thereof. It is located at about 11.7 km. travelling distance from Nashik Road Railway Station.

#### Plot:

The plot under valuation is Freehold Residential plot. As per Approved Building Plan Plot area is 148.50 Sq. M, which is considered for valuation.

As per Approved Building Plan Built Up area is 180.27 Sq. M., which is considered for valuation.

As per Approved Plan, the composition of Bungalow is:

**Ground Floor** – Hall + 2 Bedroom + Kitchen + Pooja + WC + Bath + Staircase + Passage. **First Floor** – 4 Bedroom + WC + Bath + Balcony + Open Terrace + Staircase + Passage **Second Floor** –4 Bedroom + WC + Bath + Staircase + Passage