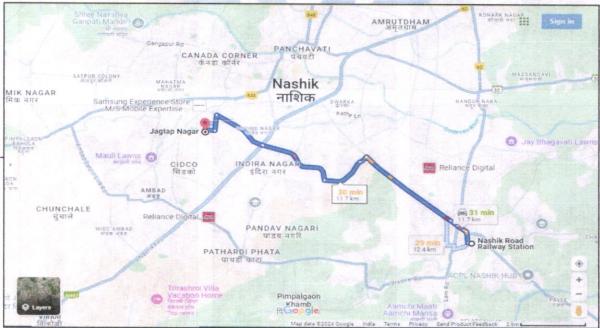

The property is located in a developing Residential area having good infrastructure, well connected by road and train. The immovable property comprises of Freehold Residential land and structures thereof. It is located at about 11.7 km. travelling distance from Nashik Road Railway Station.