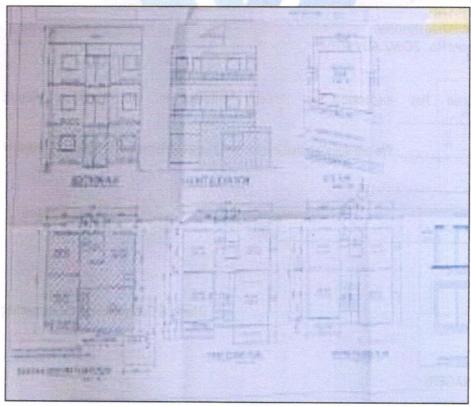

#### Plot:

The plot under valuation is Freehold Residential plot. As per Approved Building Plan Plot area is 148.50 Sq. M, which is considered for valuation.

As per Approved Building Plan Built Up area is 180.27 Sq. M., which is considered for valuation.

As per Approved Plan, the composition of Bungalow is:

**Ground Floor** – Hall + 2 Bedroom + Kitchen + Pooja + WC + Bath + Staircase + Passage. **First Floor** – 4 Bedroom + WC + Bath + Balcony + Open Terrace + Staircase + Passage **Second Floor** –4 Bedroom + WC + Bath + Staircase + Passage