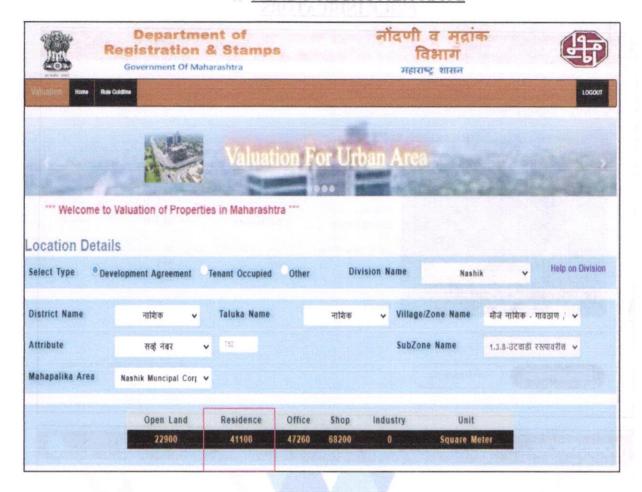

ion, Land size, location, sustained demand for Residential Bungalow / Plot, all round development of commercial and Residential application in the locality etc.

We estimate ₹ 64,500.00 per Sq. M. for Land with appropriate cost of construction for valuation.

| i)   | Sale ability                          | Good           |
|------|---------------------------------------|----------------|
| ii)  | Likely rental values in future in and | 798 2238 38 LV |
| iii) | Any likely income it may generate     | - 20, 0 18     |





# 3. ACTUAL SITE PHOTOGRAPHS





















# ROUTE MAP OF THE PROPERTY

Site u/r





# Latitude Longitude: 19°59'01.8"N 73°45'47.2"E

Note: The Blue line shows the route to site from nearest railway station (Nashik Road – 11.7 Km.)





# 4. READY RECKONER RATE







# PRICE INDICATORS







# Saledeed









# **Occupancy Certificate**

| नार्ग                                             | शेक महानगरपालिका                       | <b>नाशिक</b>                     |                           |
|---------------------------------------------------|----------------------------------------|----------------------------------|---------------------------|
|                                                   | रत बांधकामाचा वापर करणे बाव            |                                  |                           |
| 33                                                | (पूर्ण/भस्मशः)                         | जावक क्र./ननिषि/ 2               | 3202 2090                 |
| No. 23292                                         | (day) menter)