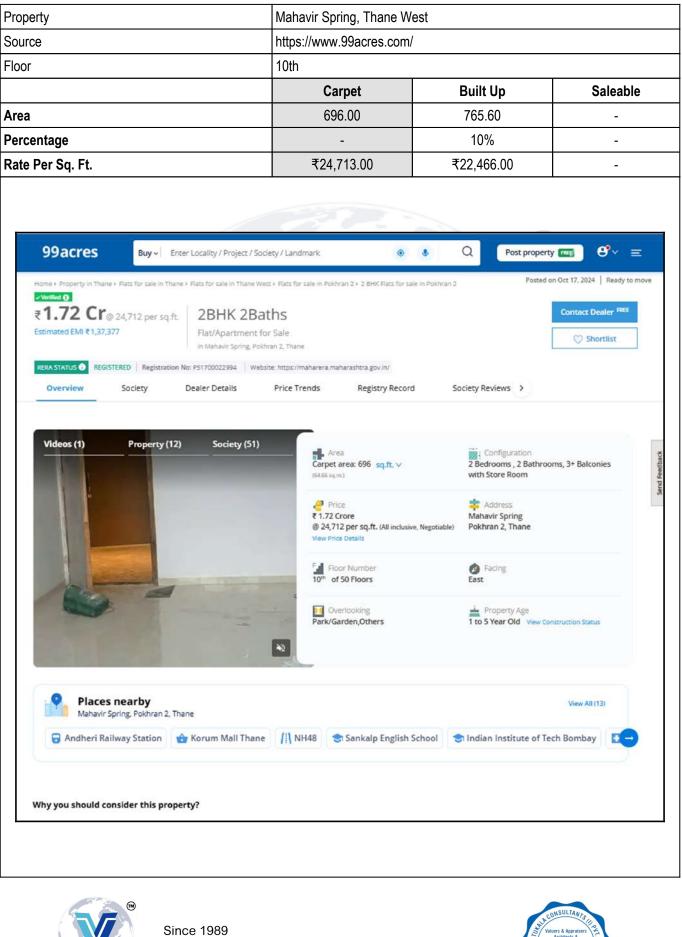

An ISO 9001 : 2015 Certified Company

| 8.  | What is the undivided area of land as per Sale Deed?                                                                                                                                                                                                                                              | : | Details not available                                                                                                                        |
|-----|---------------------------------------------------------------------------------------------------------------------------------------------------------------------------------------------------------------------------------------------------------------------------------------------------|---|----------------------------------------------------------------------------------------------------------------------------------------------|
| 9.  | What is the plinth area of the Flat?                                                                                                                                                                                                                                                              | : | Built Up Area in Sq. Ft. = 803.00<br>(Carpet Area + 10%)                                                                                     |
| 10. | What is the floor space index (app.)                                                                                                                                                                                                                                                              | : | As per TMC norms                                                                                                                             |
| 11. | What is the Carpet area of the Flat?                                                                                                                                                                                                                                                              | : | Carpet Area in Sq. Ft. = 637.00<br>Attached Area in Sq. Ft. = 93.00<br>Carpet Area in Sq. Ft. = 730.00<br>(Area As Per Article of Agreement) |
| 12. | Is it Posh / I Class / Medium / Ordinary?                                                                                                                                                                                                                                                         | : | Medium                                                                                                                                       |
| 13. | Is it being used for Residential or Commercial purpose?                                                                                                                                                                                                                                           |   | Residential Purpose                                                                                                                          |
| 14. | Is it Owner-occupied or let out?                                                                                                                                                                                                                                                                  | : | Building Under Construction                                                                                                                  |
| 15. | If rented, what is the monthly rent?                                                                                                                                                                                                                                                              | : | ₹ 45,000/- (Expected rental income per month after completion of construction works) after completion after completion                       |
| IV  | MARKETABILITY                                                                                                                                                                                                                                                                                     |   |                                                                                                                                              |
| 1.  | How is the marketability?                                                                                                                                                                                                                                                                         | : | Good                                                                                                                                         |
| 2.  | What are the factors favoring for an extra Potential Value?                                                                                                                                                                                                                                       | : | Located in developed area                                                                                                                    |
| 3.  | Any negative factors are observed which affect the market value in general?                                                                                                                                                                                                                       | X | No                                                                                                                                           |
| V   | Rate                                                                                                                                                                                                                                                                                              |   |                                                                                                                                              |
| 1.  | After analyzing the comparable sale instances,<br>what is the composite rate for a similar Flat with<br>same specifications in the adjoining locality? -<br>(Along with details / reference of at - least two<br>latest deals / transactions with respect to adjacent<br>properties in the areas) | : | ₹ 20030/- to ₹ 24713/- per Sq. Ft. on Carpet Area<br>₹ 18210/- to ₹ 22467/- per Sq. Ft. on Built Up Area                                     |
| 2.  | Assuming it is a new construction, what is the<br>adopted basic composite rate of the Flat under<br>valuation after comparing with the specifications<br>and other factors with the Flat under comparison<br>(give details).                                                                      | : | ₹ 23,000/- per Sq. Ft. on Carpet Area                                                                                                        |
| 3.  | Break – up for the rate                                                                                                                                                                                                                                                                           | : |                                                                                                                                              |
|     | I. Building + Services                                                                                                                                                                                                                                                                            | : | ₹ 2,800/- per Sq. Ft.                                                                                                                        |
|     | II. Land + others                                                                                                                                                                                                                                                                                 | : | ₹ 20,200/- per Sq. Ft.                                                                                                                       |
| 4.  | Guideline rate obtained from the Registrar's Office<br>for new property (an evidence thereof to be<br>enclosed)                                                                                                                                                                                   | : | ₹ 1,44,500/- per Sq. M.<br>i.e. ₹ 13,425/- per Sq. Ft.                                                                                       |

# Method of Valuation / Approach

The sales comparison approach uses the market data of sale prices to estimate the value of a real estate property. Property valuation in this method is done by comparing a property to other similar properties that have been recently sold. Comparable properties, also known as comparables, or comps, must share certain features with the property in question. Some of these include physical features such as square footage, number of rooms, condition, and age of the building; however, the most important factor is no doubt the location of the property. Adjustments are usually needed to account for differences as no two properties are exactly the same. To make proper adjustments when comparing properties, real estate appraisers must know the differences between the comparable properties and how to value these differences. The sales comparison approach is commonly used for Residential Flat, where there are typically many comparables available to analyze. As the property is a Residential Flat, we have adopted Sale Comparison Approach Method for the purpose of valuation .The Price for similar type of property in the nearby vicinity is in the range of ₹ 20030.00 to ₹ 24713.00 per Sq. Ft. on Carpet Area / ₹ 18210.00 to ₹ 22467.00 per Sq. Ft. on BuiltUp Area. Considering the rate with attached report , current market conditions , demand and supply position, Flat size, location, upswing in real estate prices , sustained demand for Residential Flat, all round development of Residential and Commercial application in the locality etc. We estimate ₹23,000.00 per Sq. Ft. on Carpet Area for valuation.