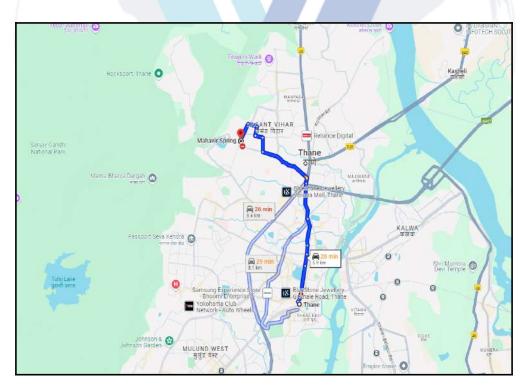

# Route Map of the property

Note: Red Place mark shows the exact location of the property

#### Longitude Latitude: 19°13'18.6"N 72°57'39.9"E

Note: The Blue line shows the route to site distance from nearest Railway Station (Thane - 5.9 Km).