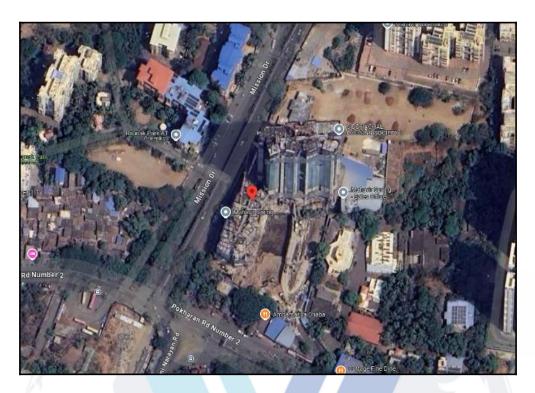

# Route Map of the property

Note: Red Place mark shows the exact location of the property

#### Longitude Latitude: 19°13'18.6"N 72°57'39.9"E

Note: The Blue line shows the route to site distance from nearest Railway Station (Thane - 5.9 Km).