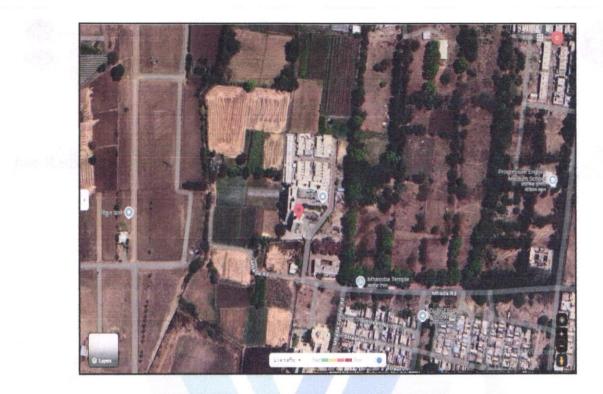

#### Latitude Longitude : 19°58'20.5"N 73°43'5.6"E

|      | North                                                                                                  | : | Flat No.C-25                                                                                                                                                                                                                            | Flat No.C-25                                                                                                   |  |  |  |
|------|--------------------------------------------------------------------------------------------------------|---|-----------------------------------------------------------------------------------------------------------------------------------------------------------------------------------------------------------------------------------------|----------------------------------------------------------------------------------------------------------------|--|--|--|
|      | South                                                                                                  |   | Flat No.B-23                                                                                                                                                                                                                            | Flat No.B-23                                                                                                   |  |  |  |
|      | East                                                                                                   | : | Lift                                                                                                                                                                                                                                    | nosili <b>Lift</b> 3.1.0 (a                                                                                    |  |  |  |
|      | West                                                                                                   | : | Side Margin                                                                                                                                                                                                                             | Side Margin                                                                                                    |  |  |  |
| 13.2 | Latitude, Longitude & Co-ordinates of Flat                                                             | : | 19°58'20.5"N 73°43'5.6"E                                                                                                                                                                                                                | e) Mandari Gistrict                                                                                            |  |  |  |
| 14   | Extent of the site                                                                                     |   | Carpet Area in Sq. Ft. = 292.31<br>(Area as per Site measuremen<br>Carpet Area in Sq. Ft. = 284.00<br>(Area As Per Sale Deed)<br>Built Up Area in Sq. Ft. = 312.4<br>(Carpet Area + 10%)                                                | t) Jalok gam<br>Donato com peverous (p<br>Donato com peverous (p                                               |  |  |  |
| 15   | Extent of the site considered for Valuation                                                            | : | Carpet Area in Sq. Ft. = 284.0<br>( Area As Per Sale Deed)                                                                                                                                                                              | 00                                                                                                             |  |  |  |
| 16   | Whether occupied by the owner / tenant? If occupied by tenant since how long? Rent received per month. | : | Owner Occupied                                                                                                                                                                                                                          |                                                                                                                |  |  |  |
| 11   | APARTMENT BUILDING                                                                                     |   |                                                                                                                                                                                                                                         |                                                                                                                |  |  |  |
| 1.   | Nature of the Apartment                                                                                | : | Residential                                                                                                                                                                                                                             |                                                                                                                |  |  |  |
| 2.   | Location                                                                                               |   |                                                                                                                                                                                                                                         |                                                                                                                |  |  |  |
|      | C.T.S. No.                                                                                             |   | : CTS No - 4469/1+2+4472/1                                                                                                                                                                                                              |                                                                                                                |  |  |  |
|      | Block No.                                                                                              | : | -                                                                                                                                                                                                                                       |                                                                                                                |  |  |  |
|      | Ward No.                                                                                               | : |                                                                                                                                                                                                                                         |                                                                                                                |  |  |  |
|      | Village / Municipality / Corporation                                                                   |   | Village - Chunchale,<br>Nashik Municipal Corporation                                                                                                                                                                                    | nin and a second se |  |  |  |
|      | Door No., Street or Road (Pin Code)                                                                    | : | Residential Flat No. B-24, 6 <sup>th</sup> Floor, Building No B, "Dreat<br>Shelter ", Phase-1, Bhor Township , Medage Nagar, Mhad<br>Road, Village - Chunchale, Taluka - Nashik, District - Nashi<br>422007, State - Maharashtra, India |                                                                                                                |  |  |  |
| 3.   | Description of the locality Residential /<br>Commercial / Mixed                                        | : | Residential                                                                                                                                                                                                                             | res sullas seguessos                                                                                           |  |  |  |
| 4.   | Year of Construction                                                                                   | : | 2021 (As Per Part Occupancy                                                                                                                                                                                                             | Certificate)                                                                                                   |  |  |  |
| 5.   | Number of Floors                                                                                       | : | Ground + 7 Upper Floors                                                                                                                                                                                                                 | http:                                                                                                          |  |  |  |
| 6.   | Type of Structure                                                                                      | : | R.C.C. Framed Structure                                                                                                                                                                                                                 | 1943                                                                                                           |  |  |  |
| 7.   | Number of Dwelling units in the building                                                               | : | 6 <sup>th</sup> Floor is having 2 Flats                                                                                                                                                                                                 | 1 will                                                                                                         |  |  |  |
| 8.   | Quality of Construction                                                                                | : | Good                                                                                                                                                                                                                                    | is Directs in a second Bi                                                                                      |  |  |  |
| 9.   | Appearance of the Building                                                                             | : | : Good                                                                                                                                                                                                                                  |                                                                                                                |  |  |  |