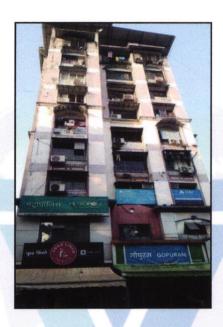

## Details of the property under consideration:

Name of Owner: Mr. Ashok Rayshi Shah

Residential Flat No. 501, 5th Floor, "Shanti Palace Co-Op. Hsg. Soc. Ltd.", Govind Bachaji Road, Village - Charai, Thane (West), Taluka & District - Thane, PIN Code - 400 601, State - Maharashtra, Country - India.

### VALUATION OPINION REPORT

The property bearing Residential Flat No. 501, 5th Floor, "Shanti Palace Co-Op. Hsg. Soc. Ltd.", Govind Bachaji Road, Village - Charai, Thane (West), Taluka & District - Thane, PIN Code - 400 601, State - Maharashtra, Country - India belongs to Mr. Ashok Rayshi Shah.