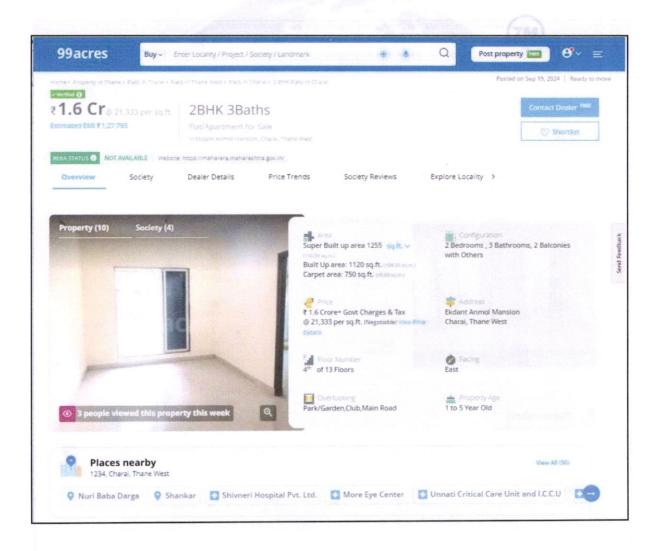

e considered. However maximum deduction available as per this shall be 70% of Market Value rate | After initial 5 year for every year 1.5% depreciation is to be considered. However maximum deduction available as per this shall be 85% of Market Value rate |





## **Price Indicators**

| Property         | Flat        |             |              |
|------------------|-------------|-------------|--------------|
| Source           | 99 acres    | amag (E     |              |
| Floor            |             | 10019 =     |              |
| olasam3          | Carpet      | Built Up    | Saleable     |
| Area             | 750.00      | 900.00      | -            |
| Percentage       |             | -           | 4.161.40 T   |
| Rate Per Sq. Ft. | ₹ 21,333.00 | ₹ 17,778.00 | 71 pa - 29 s |







## **Price Indicators**

| Property         | Flat                  |             |              |
|------------------|-----------------------|-------------|--------------|
| Source           | 99 acres              | anna 09     | 9            |
| Floor            | 7 <sup>th</sup> Floor |             |              |
| phiewisi         | Carpet                | Built Up    | Saleable     |
| Area             | 475.00                | 570.00      | 6-1A         |
| Percentage       |                       | •           | 106179019    |
| Rate Per Sq. Ft. | ₹ 20,000.00           | ₹ 16,667.00 | a Persoquitu |







# **Sales Instance**

| Property         | Flat                  |             | The state of the s |
|------------------|-----------------------|-------------|----------