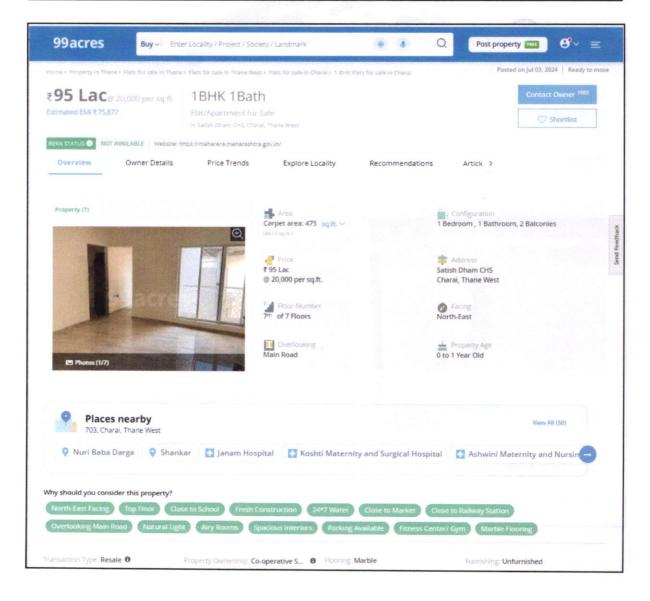

| 750.00      | 900.00      | -            |
| Percentage       |             | -           | 4.161.40 T   |
| Rate Per Sq. Ft. | ₹ 21,333.00 | ₹ 17,778.00 | 71 pa - 29 s |







## **Price Indicators**

| Property         | Flat                  |             |              |
|------------------|-----------------------|-------------|--------------|
| Source           | 99 acres              | anna 09     | 9            |
| Floor            | 7 <sup>th</sup> Floor |             |              |
| phiewisi         | Carpet                | Built Up    | Saleable     |
| Area             | 475.00                | 570.00      | 6-1A         |
| Percentage       |                       | •           | 106179019    |
| Rate Per Sq. Ft. | ₹ 20,000.00           | ₹ 16,667.00 | a Persoquitu |







# **Sales Instance**

| Property         | Flat                  |             | The state of the s |
|------------------|-----------------------|-------------|----------------------------------------------------------------------------------------------------------------------------------------------------------------------------------------------------------------------------------------------------------------------------------------------------------------------------------------------------------------------------------------------------------------------------------------------------------------------------------------------------------------------------------------------------------------------------------------------------------------------------------------------------------