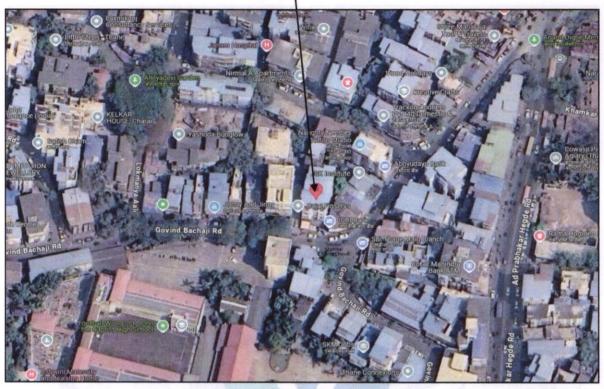

## Details of the property under consideration:

Name of Owner: Mr. Ashok Rayshi Shah

Residential Flat No. 501, 5th Floor, "Shanti Palace Co-Op. Hsg. Soc. Ltd.", Govind Bachaji Road, Village - Charai, Thane (West), Taluka & District - Thane, PIN Code - 400 601, State - Maharashtra, Country - India.

Latitude Longitude - 19°11'45.2"N 72°58'34.4"E

#### Boundaries of the property.

New Vaibhav CHSL North

Govind Bachaji Road South

**Choubal House** East

**Datta Vijay Building** West

Considering various parameters recorded, existing economic scenario, and the information that is available with reference to the development of neighborhood and method selected for valuation, we are of the opinion that, the property premises can be assessed and valued for banking purpose for ₹ 1,60,21,200.00 (Rupees One Crore Sixty Lakh Twenty-One Thousand Two Hundred Only).