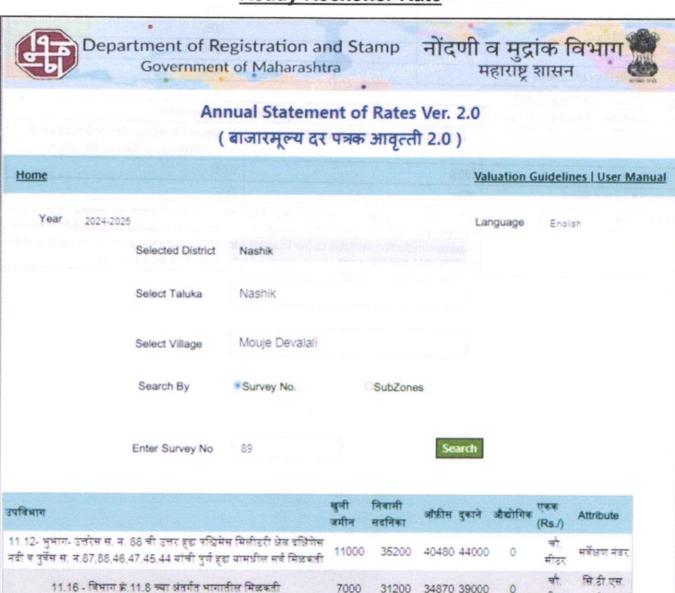

|  |  |





# **Actual Site Photographs**

















# Route Map of the property



Note: Red Place mark shows the exact location of the property



Longitude Latitude: 19°57'36.8"N 73°49'14.3"E

Note: The Blue line shows the route to site distance from nearest Railway Station (Nashik Road - 3.7).







# Ready Reckoner Rate



| Stamp Duty Ready Reckoner Market Value Rate for Flat                      | 35200     |          |          |         |
|---------------------------------------------------------------------------|-----------|----------|----------|---------|
| Decrease by 15% on Flat Located on 3 <sup>rd</sup> Floor                  | 5280      |          |          |         |
| Stamp Duty Ready Reckoner Market Value Rate (After Increase/Decrease) (A) | 29,920.00 | Sq. Mtr. | 2,780.00 | Sq. Ft. |
| Stamp Duty Ready Reckoner Market value Rate for Land (B)                  | 11000     |          |          |         |
| The difference between land rate and building rate(A-B=C)                 | 18,920.00 |          |          |         |
| Percentage after Depreciation as per table(D)