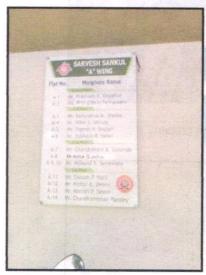

# Details of the property under consideration:

Name of Owner: Shri. Chandra Mohan Pande

Residential Flat No. 14, 3rd Floor, Building No A, "Sarvesh Sankul Apartment", Behind Kadam Dudh Dairy Gandhi Nagar Airport Area, Jai Bhavani Road, Village - Deolali, Taluka - Nashik, District -Nashik, Nashik, PIN Code - 422 214, State - Maharashtra, Country - India.

# VALUATION OPINION REPORT

This is to certify that the property bearing Residential Flat No. 14, 3rd Floor, Building No A, "Sarvesh Sankul Apartment", Behind Kadam Dudh Dairy Gandhi Nagar Airport Area, Jai Bhavani Road, Village - Deolali, Taluka -Nashik, District - Nashik, Nashik, PIN Code - 422 214, State - Maharashtra, Country - India belongs to Shri. Chandra Mohan Pande.