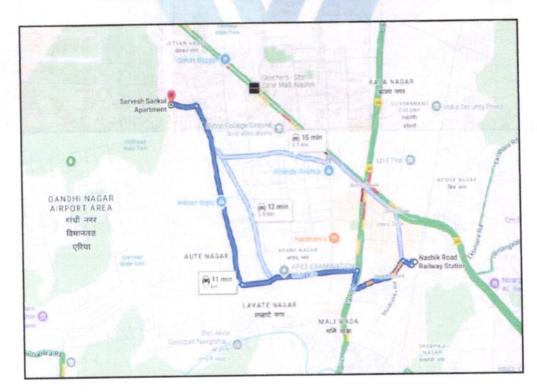

## **VALUATION REPORT (IN RESPECT OF FLAT)**

|    | General                                                                                                                                                                                                                                                                                                                            |                                                               |   |                                                                                                                                                                                                                                                                                                                                                                                                                                     |  |
|----|------------------------------------------------------------------------------------------------------------------------------------------------------------------------------------------------------------------------------------------------------------------------------------------------------------------------------------|---------------------------------------------------------------|---|-------------------------------------------------------------------------------------------------------------------------------------------------------------------------------------------------------------------------------------------------------------------------------------------------------------------------------------------------------------------------------------------------------------------------------------|--|
| 1  | Purpose for which the valuation is made                                                                                                                                                                                                                                                                                            |                                                               | : | To assess Fair Market Value of the property for SARFAESI Securitisation And Reconstruction Of Financial Assets And Enforcement Of Security Interest Act, 2002 Purpose.                                                                                                                                                                                                                                                              |  |
| 2  | a)                                                                                                                                                                                                                                                                                                                                 | Date of inspection                                            | : | 23.10.2024                                                                                                                                                                                                                                                                                                                                                                                                                          |  |
|    | b)                                                                                                                                                                                                                                                                                                                                 | Date of which the valuation is made                           | : | 24.10.2024                                                                                                                                                                                                                                                                                                                                                                                                                          |  |
| 3  | List of documents produced for perusal:  I) Copy of Agreement for sale Document No.1507/ 2015 Dated 12.02.2014 between M/s. Shree Bala Buildcon(The Developers) And Shri. Chandra Mohan Pande (The buyer).  II) Copy of Commencement Certificate No.LND/ BP/ C-4/ 185/ 4921 Dated 31.01.2014 issued by Nash Municipal Corporation. |                                                               |   |                                                                                                                                                                                                                                                                                                                                                                                                                                     |  |
| 4  |                                                                                                                                                                                                                                                                                                                                    |                                                               |   | Shri. Chandra Mohan Pande Residential Flat No. 14, 3 <sup>rd</sup> Floor, Building No A, "Sarvesh Sankul Apartment", Behind Kadam Dudh Dairy Gandhi Nagar Airport Area, Jai Bhavani Road, Village - Deolali, Taluka - Nashik, District - Nashik, Nashik, PIN Code - 422 214, State - Maharashtra, Country - India.  Contact Person: Only External Visit Done (Internal Site Visit not allowed) Mobile No. 9021442930 sole ownership |  |
| 5  |                                                                                                                                                                                                                                                                                                                                    | description of the property (Including ehold / freehold etc.) | : | The property is a Residential Flat located on 3 <sup>rd</sup> Floor. (2 BHK) The property is at 3.7 distance from Nashik Road Railway Station.                                                                                                                                                                                                                                                                                      |  |
| 6  | Loca                                                                                                                                                                                                                                                                                                                               | tion of property                                              |   | Charleted English Radys                                                                                                                                                                                                                                                                                                                                                                                                             |  |
| a) | Plot                                                                                                                                                                                                                                                                                                                               | No. / Survey No.                                              | : | New Survey No - 89/ 9A/ 2                                                                                                                                                                                                                                                                                                                                                                                                           |  |
| b) | Door                                                                                                                                                                                                                                                                                                                               | No.                                                           | : | Residential Flat No. 14                                                                                                                                                                                                                                                                                                                                                                                                             |  |
| c) | C.T.                                                                                                                                                                                                                                                                                                                               | S. No. / Village                                              | : | Village - Deolali                                                                                                                                                                                                                                                                                                                                                                                                                   |  |
| d) | Ward                                                                                                                                                                                                                                                                                                                               | d / Taluka                                                    | : | Taluka - Nashik                                                                                                                                                                                                                                                                                                                                                                                                                     |  |