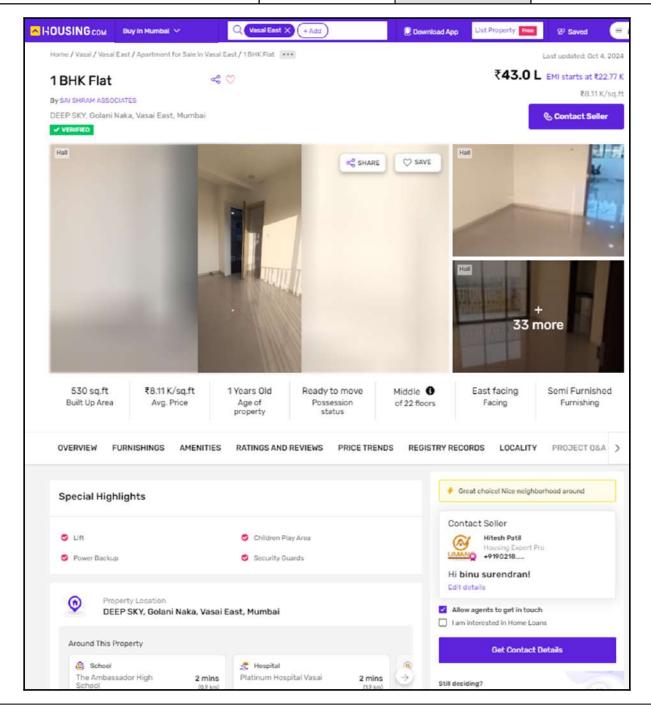

|
|                  | Carpet       | Built Up   | Saleable  |
| Area             | 249.09       | 274.00     | 328.80    |
| Percentage       | -            | 10%        | 20%       |
| Rate Per Sq. Ft. | ₹13,047.00   | ₹11,861.00 | ₹9,884.00 |







## **Price Indicators**

| Property         | Flat        |             |           |  |
|------------------|-------------|-------------|-----------|--|
| Source           | Housing.Com | Housing.Com |           |  |
| Floor            | -           | -           |           |  |
|                  | Carpet      | Built Up    | Saleable  |  |
| Area             | 481.82      | 530.00      | 636.00    |  |
| Percentage       | -           | 10%         | 20%       |  |
| Rate Per Sq. Ft. | ₹8,924.00   | ₹8,113.00   | ₹6,761.00 |  |







# **Sale Instances**

| Property         | Flat       |           |           |
|------------------|------------|-----------|-----------|
| Source           | Index no.2 |           |           |
| Floor            | -          |           |           |
|                  | Carpet     | Built Up  | Saleable  |
| Area             | 324.32     | 356.75    | 428.10    |
| Percentage       | -          | 10%       | 20%       |
| Rate Per Sq. Ft. | ₹9,713.00  | ₹8,830.00 | ₹7,358.00 |

| 488379                                                                                                                                            | सूची क्र.2                                                                                       | दुष्पम निबंधक : दु.नि. वसई 1