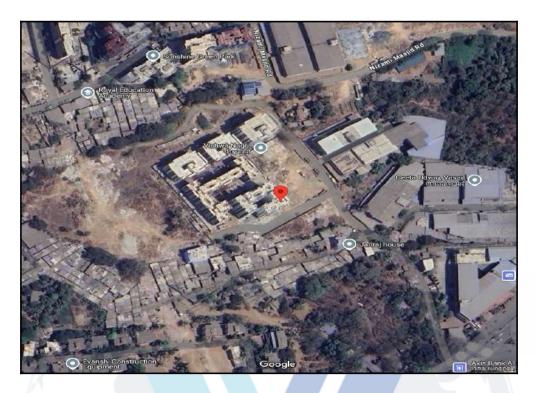

| Good                                       |
| Likely rental values in future                                                                                                                                                                                            | 5,500/- (Expected rental income per month) |
| Any likely income it may generate                                                                                                                                                                                         | Rental Income                              |







# **Actual Site Photographs**























# **Route Map of the property**



Note: Red Place mark shows the exact location of the property



Longitude Latitude: 19°24'26.0"N 72°50'53.2"E

Note: The Blue line shows the route to site distance from nearest Railway Station (Nalla Sopara - 5.3 km.).



CONSULTANZO

Valuers & Appraisers

Architects

Architects

File Consultant

Lander's Expensers (1)

Architects

Office Consultant

Lander's Expensers (1)

Office Consultant

Office Con

## **Ready Reckoner Rate**



| Stamp Duty Ready Reckoner Market Value Rate for Flat                      | 57700     |          |          |         |
|---------------------------------------------------------------------------|-----------|----------|----------|---------|
| Increase by 5% on Flat Located on 7 <sup>th</sup> Floor                   | 2885      |          |          |