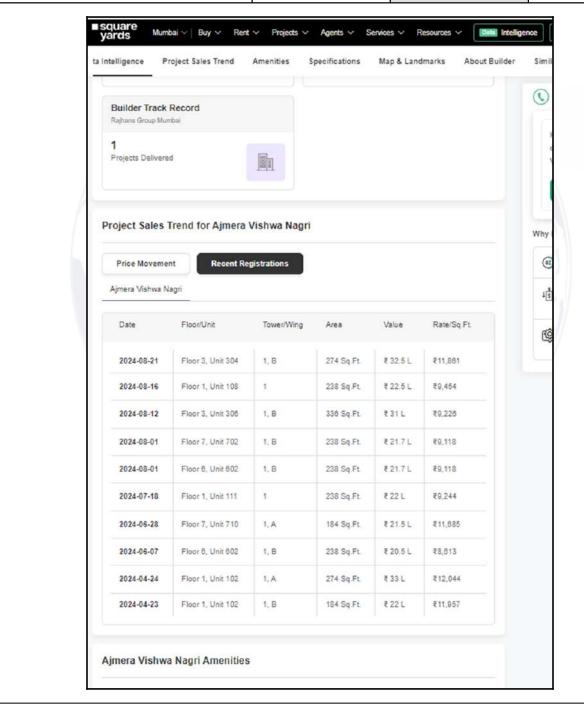

|  |
|                                    |                                         | After initial 5 year for every year 1.5% depreciation is to be considered. However maximum deduction available as per this shall be 85% of Market Value rate |  |







## **Price Indicators**

| Property         | Flat         |            |           |
|------------------|--------------|------------|-----------|
| Source           | square yards |            |           |
| Floor            | -            |            |           |
|                  | Carpet       | Built Up   | Saleable  |
| Area             | 249.09       | 274.00     | 328.80    |
| Percentage       | -            | 10%        | 20%       |
| Rate Per Sq. Ft. | ₹13,047.00   | ₹11,861.00 | ₹9,884.00 |







## **Price Indicators**

| Property         | Flat        |             |           |  |
|------------------|-------------|-------------|-----------|--|
| Source           | Housing.Com | Housing.Com |           |  |
| Floor            | -           | -           |           |  |
|                  | Carpet      | Built Up    | Saleable  |  |
| Area             | 481.82      | 530.00      | 636.00    |  |
| Percentage       | -           | 10%         | 20%       |  |
| Rate Per Sq. Ft. | ₹8,924.00   | ₹8,113.00   | ₹6,761.00 |  |







# **Sale Instances**

| Property         | Flat       |           |           |
|------------------|------------|-----------|-----------|
| Source           | Index no.2 |           |           |
| Floor            | -          |           |