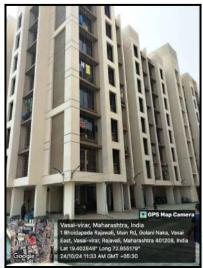

### **Details of the property under consideration:**

Name of Owner: LOVINA PINTO AND APOLINE GERALD NORONHA & Apoline Gerald Noronha

Residential Flat No. 708, 7th Floor, Building No 1, Wing - A (A1), "Vishwa Nagri Complex", Behind Range Office, Gavrai Pada Road, Near Patel Industrial Estate, Village - Gokhivare, Taluka - Vasai, District - Palghar, Vasai Road (East), PIN - 401 208, State - Maharashtra, India.

### **VALUATION OPINION REPORT**

This is to certify that the property bearing Residential Flat No. 708, 7th Floor, Building No 1, Wing - A (A1), "Vishwa Nagri Complex", Behind Range Office, Gavrai Pada Road, Near Patel Industrial Estate, Village - Gokhivare, Taluka - Vasai, District - Palghar, Vasai Road (East), PIN - 401 208, State - Maharashtra, India belongs to LOVINA PINTO AND APOLINE GERALD NORONHA & Apoline Gerald Noronha.