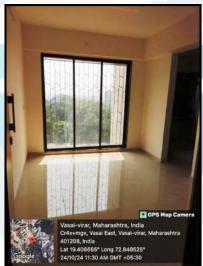

### **Details of the property under consideration:**

Name of Owner: LOVINA PINTO AND APOLINE GERALD NORONHA & Apoline Gerald Noronha

Residential Flat No. 708, 7th Floor, Building No 1, Wing - A (A1), "Vishwa Nagri Complex", Behind Range Office, Gavrai Pada Road, Near Patel Industrial Estate, Village - Gokhivare, Taluka - Vasai, District - Palghar, Vasai Road (East), PIN - 401 208, State - Maharashtra, India.

| Boundaries | <i>:</i> | Building                         | Flat           |
|------------|----------|----------------------------------|----------------|
| North      | :        | Internal Road                    | Passage        |
| South      | :        | 'B' Wing of Vishwa Nagri Complex | Marginal Space |
| East       |          | Open Plot                        | Flat No. 707   |
| West       |          | 2 D                              | Flat No. 709   |