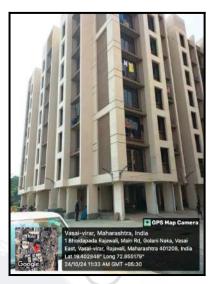

### **Details of the property under consideration:**

Name of Owner: LOVINA PINTO AND APOLINE GERALD NORONHA & Apoline Gerald Noronha

Residential Flat No. 708, 7th Floor, Building No 1, Wing - A (A1), "Vishwa Nagri Complex", Behind Range Office, Gavrai Pada Road, Near Patel Industrial Estate, Village - Gokhivare, Taluka - Vasai, District - Palghar, Vasai Road (East), PIN - 401 208, State - Maharashtra, India.

### **VALUATION OPINION REPORT**

This is to certify that the property bearing Residential Flat No. 708, 7th Floor, Building No 1, Wing - A (A1), "Vishwa Nagri Complex", Behind Range Office, Gavrai Pada Road, Near Patel Industrial Estate, Village - Gokhivare, Taluka - Vasai, District - Palghar, Vasai Road (East), PIN - 401 208, State - Maharashtra, India belongs to LOVINA PINTO AND APOLINE GERALD NORONHA & Apoline Gerald Noronha.