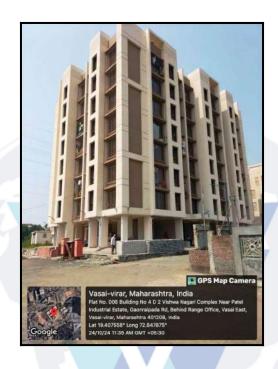

### **Details of the property under consideration:**

Name of Owner: LOVINA PINTO AND APOLINE GERALD NORONHA & Apoline Gerald Noronha

Residential Flat No. 708, 7th Floor, Building No 1, Wing - A (A1), "Vishwa Nagri Complex", Behind Range Office, Gavrai Pada Road, Near Patel Industrial Estate, Village - Gokhivare, Taluka - Vasai, District - Palghar, Vasai Road (East), PIN - 401 208, State - Maharashtra, India.

### **VALUATION OPINION REPORT**

This is to certify that the property bearing Residential Flat No. 708, 7th Floor, Building No 1, Wing - A (A1), "Vishwa Nagri Complex", Behind Range Office, Gavrai Pada Road, Near Patel Industrial Estate, Village - Gokhivare, Taluka - Vasai, District - Palghar, Vasai Road (East), PIN - 401 208, State - Maharashtra, India belongs to LOVINA PINTO AND APOLINE GERALD NORONHA & Apoline Gerald Noronha.