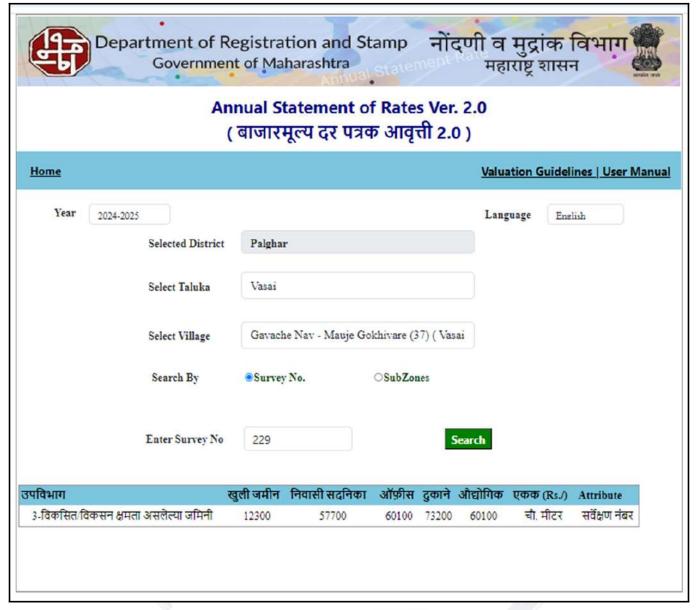

| Any likely income it may generate                                                                                                                                                                                         | Rental Income                              |







# **Actual Site Photographs**























# **Route Map of the property**



Note: Red Place mark shows the exact location of the property



Longitude Latitude: 19°24'26.0"N 72°50'53.2"E

Note: The Blue line shows the route to site distance from nearest Railway Station (Nalla Sopara - 5.3 km.).



CONSULTANZO

Valuers & Appraisers

Architects

Architects

File Consultant

Lander's Expensers (1)

Architects

Office Consultant

Lander's Expensers (1)

Office Consultant

Office Con

## **Ready Reckoner Rate**



| Stamp Duty Ready Reckoner Market Value Rate for Flat                      | 57700     |          |          |         |
|---------------------------------------------------------------------------|-----------|----------|----------|---------|
| Increase by 5% on Flat Located on 7 <sup>th</sup> Floor                   | 2885      |          |          |         |
| Stamp Duty Ready Reckoner Market Value Rate (After Increase/Decrease) (A) | 60,585.00 | Sq. Mtr. | 5,629.00 | Sq. Ft. |
| Stamp Duty Ready Reckoner Market value Rate for Land (B)                  | 12300     |          |          |         |
| The difference between land rate and building rate(A-B=C)                 | 48,285.00 |          |          |         |
| Percentage after Depreciation as per table(D)