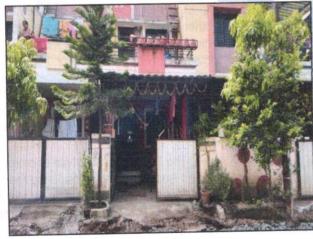

## VALUATION OPINION REPORT

This is to certify that the property bearing Residential Row House No.10, Ground + First Floor," Satyabhama Row Houses ", Survey No.311/A,Plot No.11 to 16, Behind Ambad Vajan Kata , Pathardi Link Road, Ambad Uttam Nagar Road, Village - Ambad, Taluka - Nashik, District - Nashik, PIN Code - 422 010, State -Maharashtra, Country -India belongs to Shri.Rahul Gulabrao Chavan

# Valuation Report of the Immovable Property

Details of the property under consideration:

Name of Owner: Shri.Rahul Gulabrao Chavan

Residential Row House No.10, Ground + First Floor," Satyabhama Row Houses ", Survey No.311/A,Plot No.11 to 16, Behind Ambad Vajan Kata, Pathardi Link Road, Ambad Uttam Nagar Road, Village - Ambad, Taluka - Nashik, District - Nashik, PIN Code - 422 010, State - Maharashtra, Country -India.