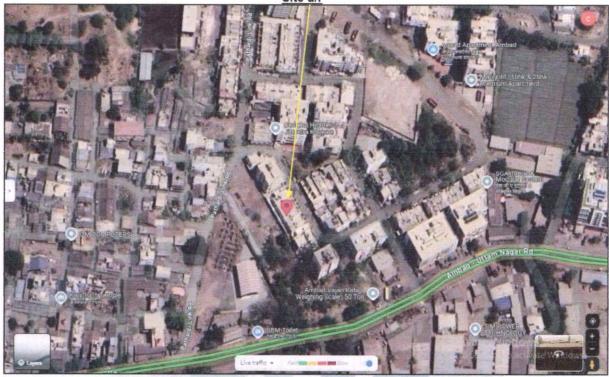

tained demand for Residential Row House, all-round development of commercial and residential application in the locality etc. We estimate ₹ 4,090.00 per Sq. Ft. on Built Up Area for valuation.

| There is no threat of acquisition by Govt. CRZ |
|------------------------------------------------|
| Provisions not applicable.                     |
|                                                |
|                                                |
| Good                                           |
| ₹ 7,000.00 Expected rental income per month    |
| Rental Income                                  |
|                                                |



Since 1989



With the property of the prope

## Actual site photographs



















Since 1989



# Route Map of the property Site u/r





### Latitude Longitude: 19°57'44.0"N 73°44'49.0"E

Note: The Blue line shows the route to site from nearest railway station (Nashik Road – 12.8 Km.)





## Ready Reckoner Rate







## **Price Indicators**







Since 1989



## **Agreement**











## **Approved Plan**







Since 1989

VASTUKALA

Vastukala Consultants (I) Pvt. Ltd.

An ISO 9001 : 2015 Certified Company



## Commencement Certificate & Occupancy Certificate











As a result of my appraisal and analysis, it is my considered opinion that the Fair Market Value for this particular above property in the prevailing condition with aforesaid specification is ₹ 35,50,120.00 (Rupees Thirty-Five Lakh Fifty Thousand One Hundred Twenty Only). The Realizable Value of the above property ₹ 33,72,614.00 (Rupees Thirty-Th