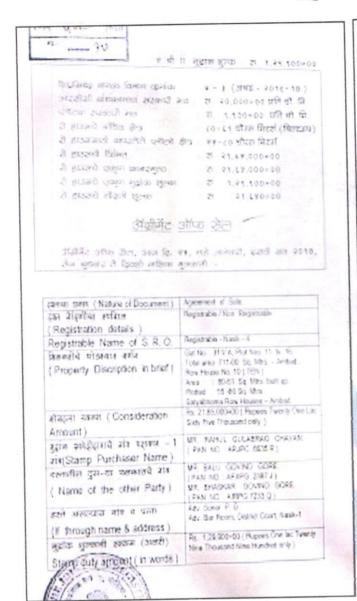

## VALUATION REPORT (IN RESPECT OF ROW HOUSE)

| 1  | General                                                                    |     | To Adapted value of the property for Bank                                |  |
|----|----------------------------------------------------------------------------|-----|--------------------------------------------------------------------------|--|
| 1. | Purpose for which the valuation is made                                    | į.  | To assess Fair Market value of the property for Bank Loan Purpose.       |  |
| 2. | a) Date of inspection                                                      | :   | 22.10.2024                                                               |  |
| ۷. | b) Date on which the valuation is made                                     | :   | 24.10.2024                                                               |  |
| 3. | List of documents produced for perusal:                                    |     | 731 L 1 1 1 1 1 1 1 1 1 1 1 1 1 1 1 1 1 1                                |  |
| ٥. | i. Copy of Agreement of Sale Vide No.546/2017 Dated.25.01.2017             |     |                                                                          |  |
|    | ii. Copy of Commencement Certificate issued by Nashik Municipal Corporatio | Vio | de No. LND/BP/B4/38/457/14 Dated.30.04.2014,                             |  |
|    | iii. Copy of Occupancy Certificate Java                                    | k N | No. NRV/20347/7364 dated 31.10.2017, issued by                           |  |
|    | Nashik Municipal Corporation.                                              |     |                                                                          |  |
|    | iv Copy of Approved Ruilding Plan Acco                                     | mp  | anying Commencement Certificate No. B4/38/457/14                         |  |
|    | iv. Copy of Approved Building Plan Acco                                    | ve  | Engineer Town Planning Nashik Municipal Corporation.                     |  |
| -  | Name of the owner(s) and his / their address                               |     |                                                                          |  |
|    |                                                                            |     | Olimination Collaboration Collaboration                                  |  |
|    | (es) with Phone no. (details of share of each                              |     | Address: Residential Row House No.10, Ground +                           |  |
|    | owner in case of joint ownership)                                          |     | First Floor," Satyabhama Row Houses ", Survey                            |  |
|    |                                                                            | M   | No.311/A,Plot No.11 to 16, Behind Ambad Vajar                            |  |
|    |                                                                            |     | Kata , Pathardi Link Road, Ambad Uttam Nagar                             |  |
|    |                                                                            |     | Road, Village - Ambad, Taluka - Nashik, District                         |  |
|    | The Design                                                                 |     | Nashik, PIN Code – 422 010, State – Maharashtra                          |  |
|    |                                                                            |     |                                                                          |  |
|    |                                                                            |     | Country –India                                                           |  |
|    |                                                                            |     |                                                                          |  |
|    |                                                                            |     | Contact Person:                                                          |  |
|    |                                                                            |     | Shri.Rahul Gulabrao Chavan (Owner)                                       |  |
|    | \ \.                                                                       |     | Contact No. +91 9850990362                                               |  |
|    |                                                                            | 1   | Sole Ownership                                                           |  |
| 5. | Brief description of the property (Including                               | 1   | : Residential Row House No.10 is Situated on Groun                       |  |
| J. | Leasehold / freehold etc.)                                                 |     | + First Floor                                                            |  |
|    | Leaserfold / Hoorioid G.G./                                                |     | ravelue Colorado de la concebata D                                       |  |
|    |                                                                            |     | As per Approved Plan, The composition of Ro                              |  |
|    |                                                                            |     | House is:                                                                |  |
|    |                                                                            | -   | Ground Floor – Living Room + Kitchen +WC + Bar<br>+s Passage+ Staircase. |  |