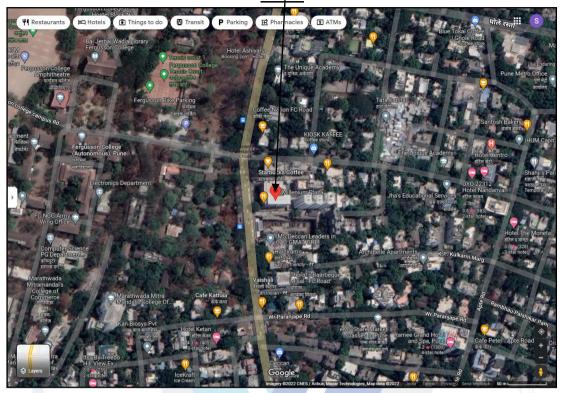

# Valuation Report of the Immovable Property

**Details of the property under consideration:** 

Name of Owner: M/s. Vaivida Enterprises

Commercial Shop No. 1A, Upper Ground Floor, "**Millenium Plaza**", Fergusson College Road, Shivaji Nagar (Bhamburda), Pune – 411004, State - Maharashtra, Country – India.

Longitude Latitude: 18°31'19.8"N 73°50'28.7"E

### Boundaries of the property.

North : Mosaic Complex
South : Kushal Wallstreet
East : Residential Building

Considering various parameters recorded, existing economic scenario, and the information that is available with reference to the development of neighborhood and method selected for valuation, we are of the opinion that, the property premises can be assessed and valued for SARFAESI Securitisation and Reconstruction of Financial Assets and Enforcement of Security Interest Act, 2002 purpose at ₹ 1,44,85,905.00 (Rupees One