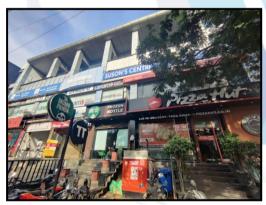

## **VALUATION OPINION REPORT**

This is to certify that the property bearing Commercial Shop No. 1A, Upper Ground Floor, "Millenium Plaza", Fergusson College Road, Shivaji Nagar (Bhamburda), Pune – 411004, State - Maharashtra, Country – India belongs to M/s. Vaivida Enterprises.

Fergusson College Road

Crore Forty Four Lakh Eighty Five Thousand Nine Hundred Five Only).

The valuation of the property is based on the documents produced by the concern. Legal aspects have not been taken into considerations while preparing this valuation report.