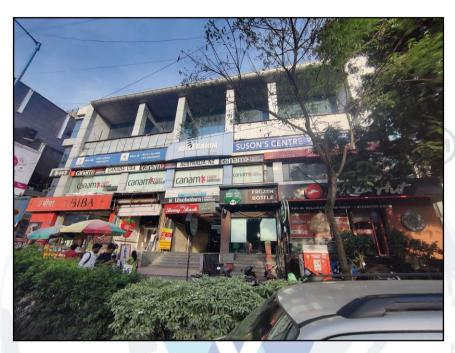

## **VALUATION OPINION REPORT**

This is to certify that the property bearing Commercial Shop No. 1A, Upper Ground Floor, "Millenium Plaza", Fergusson College Road, Shivaji Nagar (Bhamburda), Pune – 411004, State - Maharashtra, Country – India belongs to M/s. Vaivida Enterprises.

### Boundaries of the property.

North : Mosaic Complex
South : Kushal Wallstreet
East : Residential Building

Considering various parameters recorded, existing economic scenario, and the information that is available with reference to the development of neighborhood and method selected for valuation, we are of the opinion that, the property premises can be assessed and valued for SARFAESI Securitisation and Reconstruction of Financial Assets and Enforcement of Security Interest Act, 2002 purpose at ₹ 1,44,85,905.00 (Rupees One

Fergusson College Road

Crore Forty Four Lakh Eighty Five Thousand Nine Hundred Five Only).

The valuation of the property is based on the documents produced by the concern. Legal aspects have not been taken into considerations while preparing this valuation report.