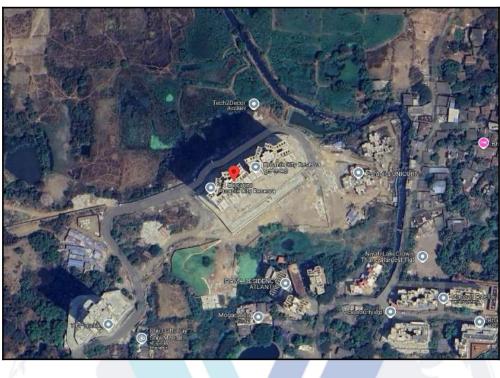

## Route Map of the property

Note: Red Place mark shows the exact location of the property