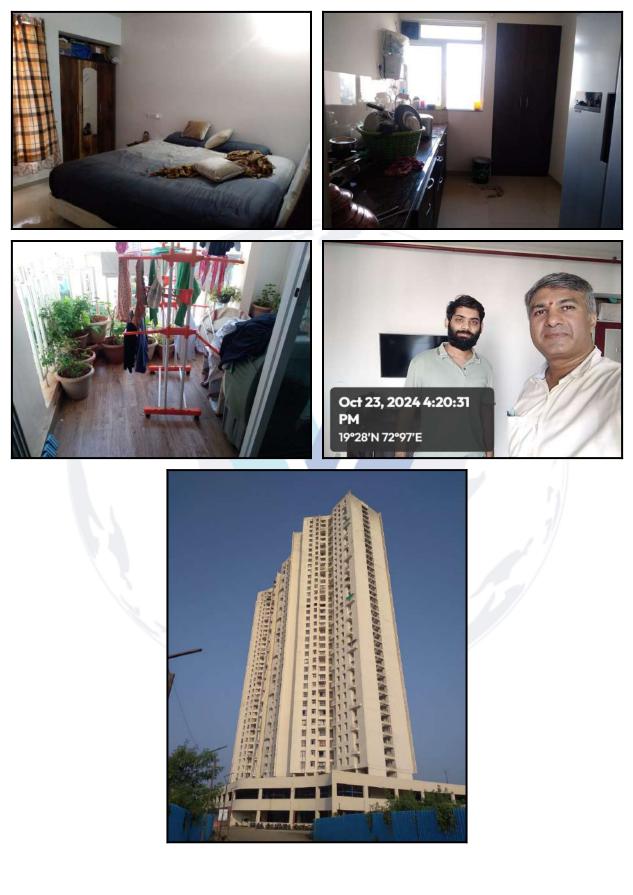

| Good                                      |
| Likely rental values in future                                                                                                                                                                                                     | ₹ 18000/- Present rental income per month |
| Any likely income it may generate                                                                                                                                                                                                  | Rental Income                             |







## Actual Site Photographs







## Actual Site Photographs





Since 1989



## Route Map of the property



Note: Red Place mark shows the exact location of the property



#### Longitude Latitude: 19°16'42.4"N 72°57'54.0"E

Note: The Blue line shows the route to site distance from nearest Railway Station (Thane - 11.5).



## **Ready Reckoner Rate**

|                               | Department of<br>Registration & Stamps<br>Government of Maharashtra |               |           |        | <b>नोंदणी</b><br>वि<br>महाराष | 4FP           |                          |                  |
|-------------------------------|---------------------------------------------------------------------|---------------|-----------|--------|-------------------------------|---------------|--------------------------|------------------|
| Vallastitin Hone Rule Gardine |