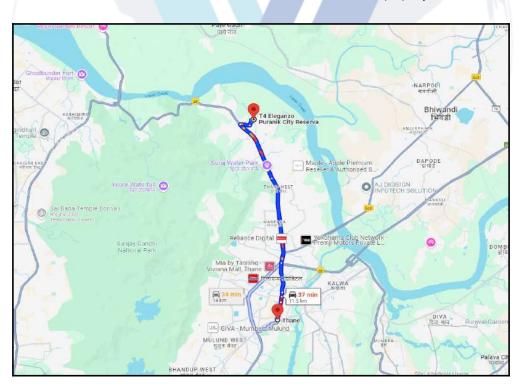

#### Longitude Latitude: 19°16'42.4"N 72°57'54.0"E

Note: The Blue line shows the route to site distance from nearest Railway Station (Thane - 11.5).