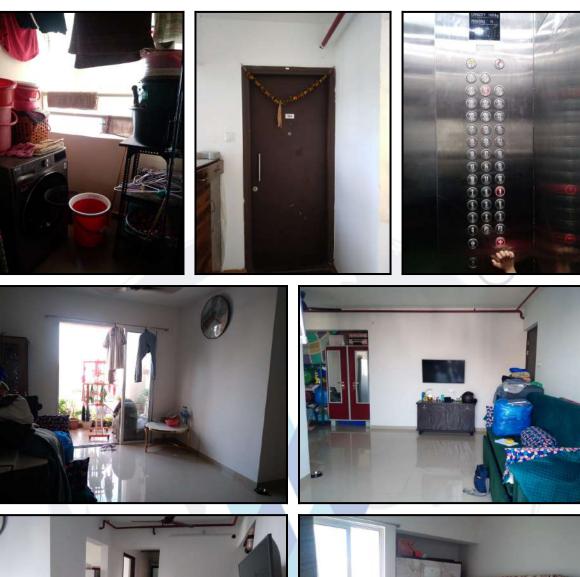

| Good                                      |
| Likely rental values in future                                                                                                                                                                                                     | ₹ 18000/- Present rental income per month |
| Any likely income it may generate                                                                                                                                                                                                  | Rental Income                             |







## Actual Site Photographs







## Actual Site Photographs





Since 1989



## Route Map of the property



Note: Red Place mark shows the exact location of the property



#### Longitude Latitude: 19°16'42.4"N 72°57'54.0"E

Note: The Blue line shows the route to site distance from nearest Railway Station (Thane - 11.5).



## **Ready Reckoner Rate**

|                               | Department of<br>Registration & Stamps<br>Government of Maharashtra |               |           |        | <b>नोंदणी</b><br>वि<br>महाराष | 4FP           |                          |                  |
|-------------------------------|---------------------------------------------------------------------|---------------|-----------|--------|-------------------------------|---------------|-----------------