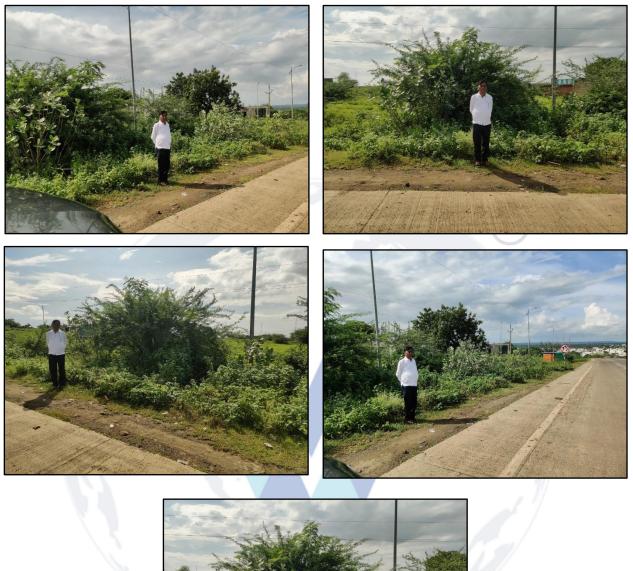

### Address of the Property:

Open Plot bearing Municipal House No. 714, Ward No. 05, At Khandoba Galli, Navi Abadi, Mukhed. Taluka – Mukhed, District – Nanded– 431 710, State – Maharashtra, Country - India

## Boundaries of the property:

| Doundarioo c |                                |  |
|--------------|--------------------------------|--|
| North        | Plot of Balaji Digambar Gutte. |  |
| South        | 15'0" Wide Road.               |  |
| East         | Mukhed Barhali Road.           |  |
| West         | Plot of Dhulshete.             |  |
|              |                                |  |