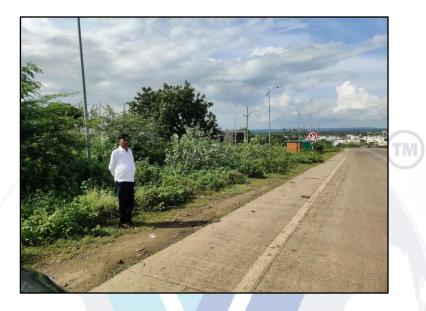

### Address of the Property:

Open Plot bearing Municipal House No. 714, Ward No. 05, At Khandoba Galli, Navi Abadi, Mukhed. Taluka – Mukhed, District – Nanded– 431 710, State – Maharashtra, Country - India

## Boundaries of the property:

| Doundarioo c |                                |  |
|--------------|--------------------------------|--|
| North        | Plot of Balaji Digambar Gutte. |  |
| South        | 15'0" Wide Road.               |  |
| East         | Mukhed Barhali Road.           |  |
| West         | Plot of Dhulshete.             |  |
|              |                                |  |