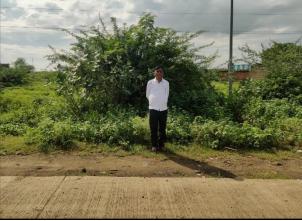

### Address of the Property:

Open Plot bearing Municipal House No. 714, Ward No. 05, At Khandoba Galli, Navi Abadi, Mukhed. Taluka – Mukhed, District – Nanded– 431 710, State – Maharashtra, Country - India

## Boundaries of the property:

| Doundarioo c |                                |  |
|--------------|--------------------------------|--|
| North        | Plot of Balaji Digambar Gutte. |  |
| South        | 15'0" Wide Road.               |  |
| East         | Mukhed Barhali Road.           |  |
| West         | Plot of Dhulshete.             |  |
|              |                                |  |