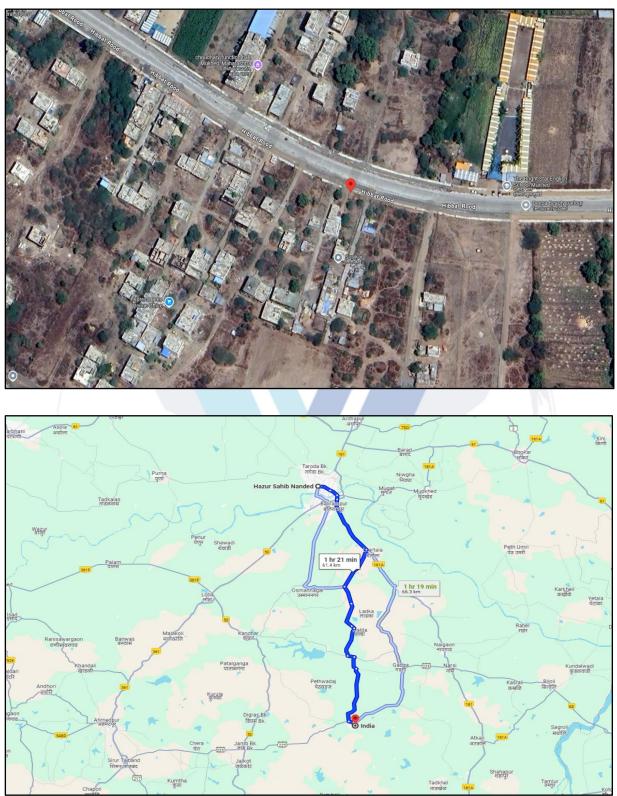

Latitude: 18.700380, Longitude: 77.375856

## Intended Users:

The Akola Urban CO-Operative Bank LTD. Br. Nanded.

Nanded

Mumbai

Q Aurangabad Q Pune

Nanded: 28, S.G.G.S Stadium Complex, Nanded - 431 602, (M.S), INDIA Email: nanded@vastukala.co.in| Tel: +91 2462 244288 +91 94221 71100 Our Pan India Presence at:

### Address of the Property:

Open Plot bearing Municipal House No. 714, Ward No. 05, At Khandoba Galli, Navi Abadi, Mukhed. Taluka – Mukhed, District – Nanded– 431 710, State – Maharashtra, Country - India