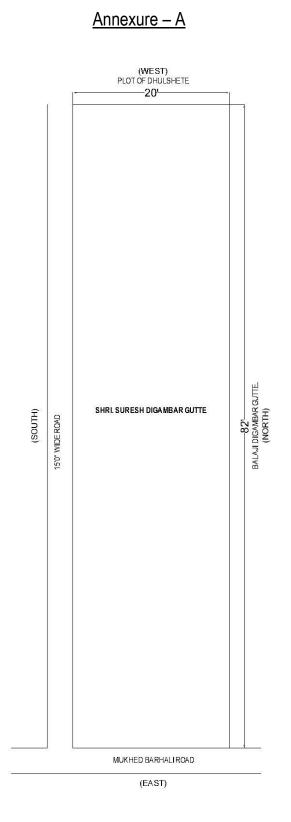

## Boundaries of the property:

| Doundarioo c |                                |  |
|--------------|--------------------------------|--|
| North        | Plot of Balaji Digambar Gutte. |  |
| South        | 15'0" Wide Road.               |  |
| East         | Mukhed Barhali Road.           |  |
| West         | Plot of Dhulshete.             |  |
|              |                                |  |

### **Regd. Office**

B1-001, U/B Floor, BOOMERANG, Chandivali Farm Road, Powai, Andheri East, **Mumbai**: 400072, (M.S), India

- 🕿 +91 2247495919
- mumbai@vastukala.co.in
- 🕀 www.vastukala.co.in

|      | Va                                                                                       | luation Report                                            | t of Immovable Property                                                                                                                                                                       |  |  |  |  |
|------|------------------------------------------------------------------------------------------|-----------------------------------------------------------|-----------------------------------------------------------------------------------------------------------------------------------------------------------------------------------------------|--|--|--|--|
| 1.00 | Customer Details                                                                         |                                                           |                                                                                                                                                                                               |  |  |  |  |
| 1.01 | 1 Name(s) of the Customer.                                                               |                                                           | Shri. Suryakant Digambar Gutte.<br>R/O: "Govindraj Niwas" Plot No. 45,<br>Jangamwadi Gut No. 7/A/2, Nandkishor Nagar,Deep Nagar,<br>Behind BSNL Office, ,Nanded-431701<br>Cell No. 9112647777 |  |  |  |  |
| 1.02 | Name(s) of the Owners                                                                    |                                                           | Shri. Suresh Digambar Gutte                                                                                                                                                                   |  |  |  |  |
| 1.03 | Application No./Purpose                                                                  | e of valuation                                            | To Assess the Fair Market Value.                                                                                                                                                              |  |  |  |  |
| 1.04 | Authorization letter of B                                                                | ank                                                       | Telephonic instruction from Mr. Vinod R.Kurmi (BM),<br>The Akola Urban Co-op. Bank Ltd., Akola, Br. Nanded,<br>Dated 12.11.2024.                                                              |  |  |  |  |
| 1.05 | Date of Appointment                                                                      |                                                           | 12.11.2024                                                                                                                                                                                    |  |  |  |  |
| 1.06 | Date of Inspection                                                                       | <u> </u>                                                  | 19.11.2024                                                                                                                                                                                    |  |  |  |  |
| 1.07 | Date of Report                                                                           |                                                           | 21.11.2024                                                                                                                                                                                    |  |  |  |  |
| 1.08 | Persons present at the time of Inspection                                                |                                                           | Property inspected in presence of Owner<br>Shri. Suryakant Digambar Gutte.<br>Cell No. + 91 91126 47777                                                                                       |  |  |  |  |
| 2    | Property Details                                                                         |                                                           |                                                                                                                                                                                               |  |  |  |  |
|      | Address                                                                                  |                                                           | Open Plot bearing Municipal House No. 714,Ward No. 05,<br>At Khandoba Galli, Navi Abadi,Mukhed. Taluka –Mukhed,<br>District – Nanded– 431 710, State – Maharashtra,<br>Country - India        |  |  |  |  |
|      | Nearby Landmark<br>Independent access to                                                 | / Google Map<br>the property                              | Google Map is attached.                                                                                                                                                                       |  |  |  |  |
| 3    | <b>Document Details</b>                                                                  |                                                           |                                                                                                                                                                                               |  |  |  |  |
|      | Legal Documents:                                                                         |                                                           |                                                                                                                                                                                               |  |  |  |  |
|      | 1 Photo Copy of Sale Deed No. 1663 Dated 09.06.2011, Registered of Sub-Registrar Mukhed. |                                                           |                                                                                                                                                                                               |  |  |  |  |
|      |                                                                                          | Receipt Dated 24.10.2024 issued by Mukhed Nagar Parishad. |                                                                                                                                                                                               |  |  |  |  |
| 4.00 | Physical Details                                                                         |                                                           |                                                                                                                                                                                               |  |  |  |  |
|      | Adjoining Properties                                                                     |                                                           |                                                                                                                                                                                               |  |  |  |  |
|      | On or towards North                                                                      | Plot of Balaji Digambar Gutte.                            |                                                                                                                                                                                               |  |  |  |  |
|      | On or towards South                                                                      | 15'0" Wide Road.                                          |                                                                                                                                                                                               |  |  |  |  |
|      | On or towards East                                                                       | Mukhed Barhali Road.                                      |                                                                                                                                                                                               |  |  |  |  |
|      | On or towards West                                                                       | Plot of Dhulshete.                                        |                                                                                                                                                                                               |  |  |  |  |

Vastukala Consultants (I) Pvt. Ltd.

Type of Property

| 4.01     | Compos                                                                                         | ition of the property            |                  |                              |                   |  |  |  |  |
|----------|------------------------------------------------------------------------------------------------|----------------------------------|------------------|------------------------------|-------------------|--|--|--|--|
|          | Open Plot bearing Municipal House No. 714, Ward No. 05, At Khandoba Galli, Navi Abadi, Mukhed. |                                  |                  |                              |                   |  |  |  |  |
|          | Taluka –Mukhed, District – Nanded– 431 710, State – Maharashtra, Country - India               |                                  |                  |                              |                   |  |  |  |  |
| 4.A.     | Sr. No.                                                                                        | Particulars                      |                  | Plot Size in Sq.m            | Plot Area in Sq.m |  |  |  |  |
|          | 1.                                                                                             | As per Sale Deed                 |                  | 6.10X25.00                   | 152.41            |  |  |  |  |
|          | Extent of the site considered for Valuation: 152.41 Sqm.                                       |                                  |                  |                              |                   |  |  |  |  |
| 5        | Occupancy Details - Tenant(s)                                                                  |                                  |                  |                              |                   |  |  |  |  |
|          | Status of                                                                                      | f Tenure Open Plot               | Rela             | ationship of tenant with own | ner N.A.          |  |  |  |  |
| 6        | Stage of                                                                                       | Construction                     | •                |                              |                   |  |  |  |  |
|          | Stage of                                                                                       | construction                     |                  | Open Plot                    |                   |  |  |  |  |
|          | If under construction, extent of completion                                                    |                                  |                  | Open Plot                    |                   |  |  |  |  |
|          | Enginee                                                                                        | ring and Technology Aspec        | ts of the P      | roperty                      |                   |  |  |  |  |
| a)       | Type of o                                                                                      | construction                     | 2-4              | Open Plot                    | (TM)              |  |  |  |  |
| b)       | Material                                                                                       | & technology used                |                  | Open Plot                    |                   |  |  |  |  |
| c)       | Specific                                                                                       |                                  |                  |                              |                   |  |  |  |  |
| Sr. No.  |                                                                                                | Description                      |                  | G                            | round Floor       |  |  |  |  |
| 1        | Foundat                                                                                        | ion.                             |                  | Open Plot                    |                   |  |  |  |  |
| 2        | Basemer                                                                                        | nt.                              |                  | Open Plot                    |                   |  |  |  |  |
| 3        | Superstr                                                                                       | ucture.                          |                  | Open Plot                    |                   |  |  |  |  |
| 4        |                                                                                                | Doors & Windows.                 |                  | Open Plot                    |                   |  |  |  |  |
| 5        | RCC wor                                                                                        |                                  |                  | Open Plot                    |                   |  |  |  |  |
| 6        | Plasterin                                                                                      | -                                |                  | Open Plot                    | )                 |  |  |  |  |
| 7        | Flooring,                                                                                      | -                                |                  | Open Plot                    |                   |  |  |  |  |
| 8        |                                                                                                | Pantry Platform                  | u a u di al a di | Open Plot                    |                   |  |  |  |  |
| 9<br>10  |                                                                                                | any weather proof course is p    | provided.        | Open Plot<br>Open Plot       |                   |  |  |  |  |
| 10       | Drainage<br>Compou                                                                             |                                  |                  | Open Plot                    |                   |  |  |  |  |
|          |                                                                                                | length and type of construction  | n).              |                              |                   |  |  |  |  |
| 12       |                                                                                                | installation                     |                  | Open Plot                    | E.al              |  |  |  |  |
|          | (Type of                                                                                       | wire, Class of fittings)         |                  |                              |                   |  |  |  |  |
| 13       |                                                                                                | g installation                   |                  | Open Plot                    |                   |  |  |  |  |
| 4.4      |                                                                                                | vater closets & wash basins e    | tC.)             | Onen Diet                    | /                 |  |  |  |  |
| 14<br>15 | Bore wel                                                                                       |                                  | -                | Open Plot<br>Open Plot       |                   |  |  |  |  |
| 15       |                                                                                                | es, if any.<br>ment of open area |                  | Open Plot                    |                   |  |  |  |  |
|          |                                                                                                | ance issues                      |                  | Open Plot                    |                   |  |  |  |  |
| d)       |                                                                                                |                                  |                  | •                            |                   |  |  |  |  |
| e)       | •                                                                                              | e building                       |                  | Open Plot                    |                   |  |  |  |  |
| f)       |                                                                                                | e of the building                |                  | Open Plot                    |                   |  |  |  |  |
| g)       |                                                                                                | deterioration                    |                  | Open Plot                    |                   |  |  |  |  |
| h)       | Structura                                                                                      | ,                                |                  | Open Plot                    |                   |  |  |  |  |
| i)       | Protectio<br>earthqua                                                                          | kes,                             | aster viz.       | •                            |                   |  |  |  |  |
| j)       |                                                                                                | amage in the building            |                  | Open Plot                    |                   |  |  |  |  |
| k)       | System of                                                                                      | of air-conditioning              |                  | Open Plot                    |                   |  |  |  |  |